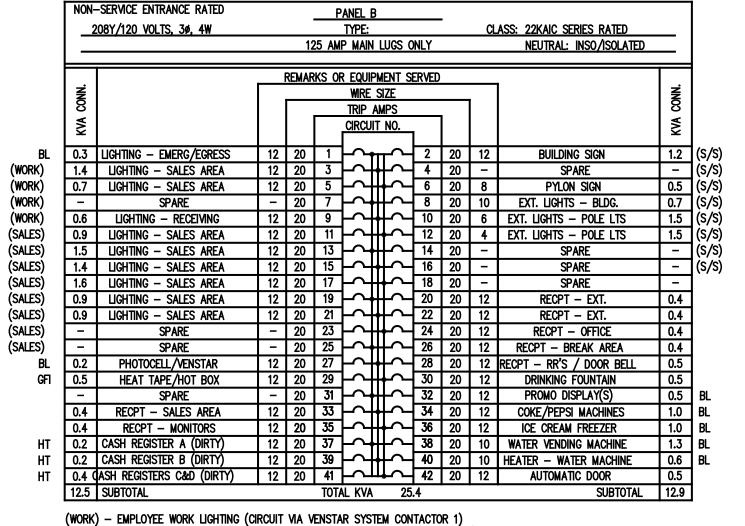

(SALES) - CUSTOMER LIGHTING (CIRCUIT VIA VENSTAR SYSTEM CONTACTORS 2,3 & 4) (S/S) = SIGN & SITE LIGHTING (CIRCUIT VIA VENSTAR SYSTEM CONTACTORS 5 & 6) ĠFI - PROVIDE GFI BREAKER

BL - PROVIDE BREAKER LOCKING DEVICE

DOOR IN DOOR PANEL CONSTRUCTION WITH COPPER BUSSES HT - PROVIDE HANDLE TIES FOR CIRCUITS SHARING NEUTRAL