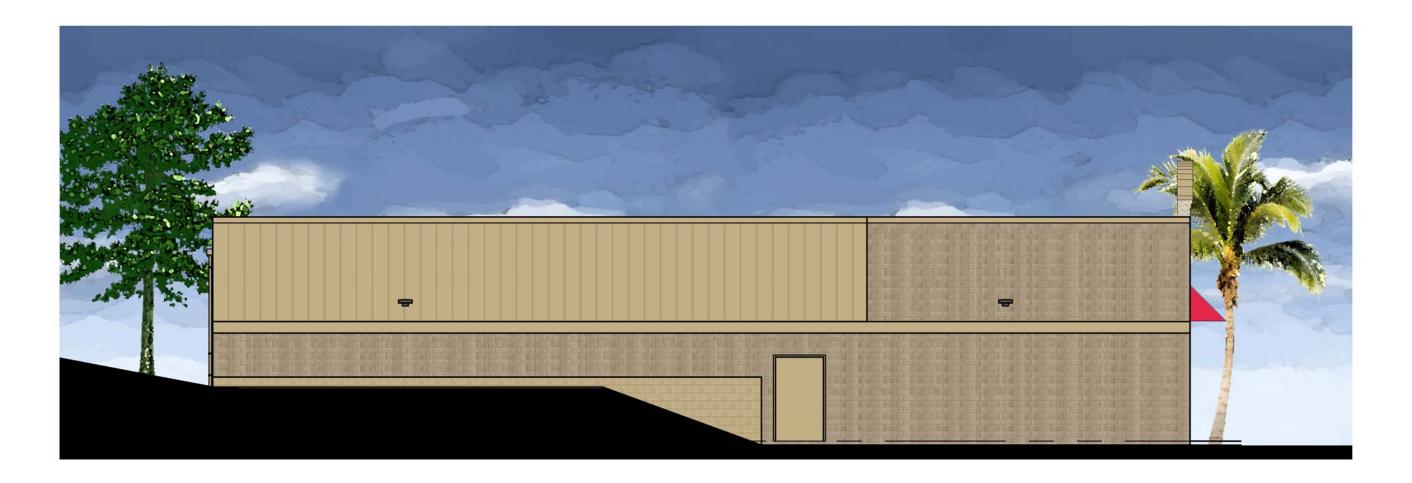

38-15

SHEET 2 OF 2

3 REAR ELEVATION

4 RIGHT SIDE ELEVATION

A2 SCALE = 1/8" = 1'-0"

2 LEFT SIDE ELEVATION

SCALE = 1/8" = 1'-0"

1 FRONT ELEVATION

SCALE = 1/4" = 1'-0"

C.L. Helt, Architect Inc.

1136 Greenwood Cliff Charlotte, NC 28204

Ph. 704-342-1686 Fx. 704-343-0054 E-MAIL INFO @ CLHELT.COM

ARCHITECT'S PROJECT # 14---

\_\_\_ OLOR RENDERING Deseription