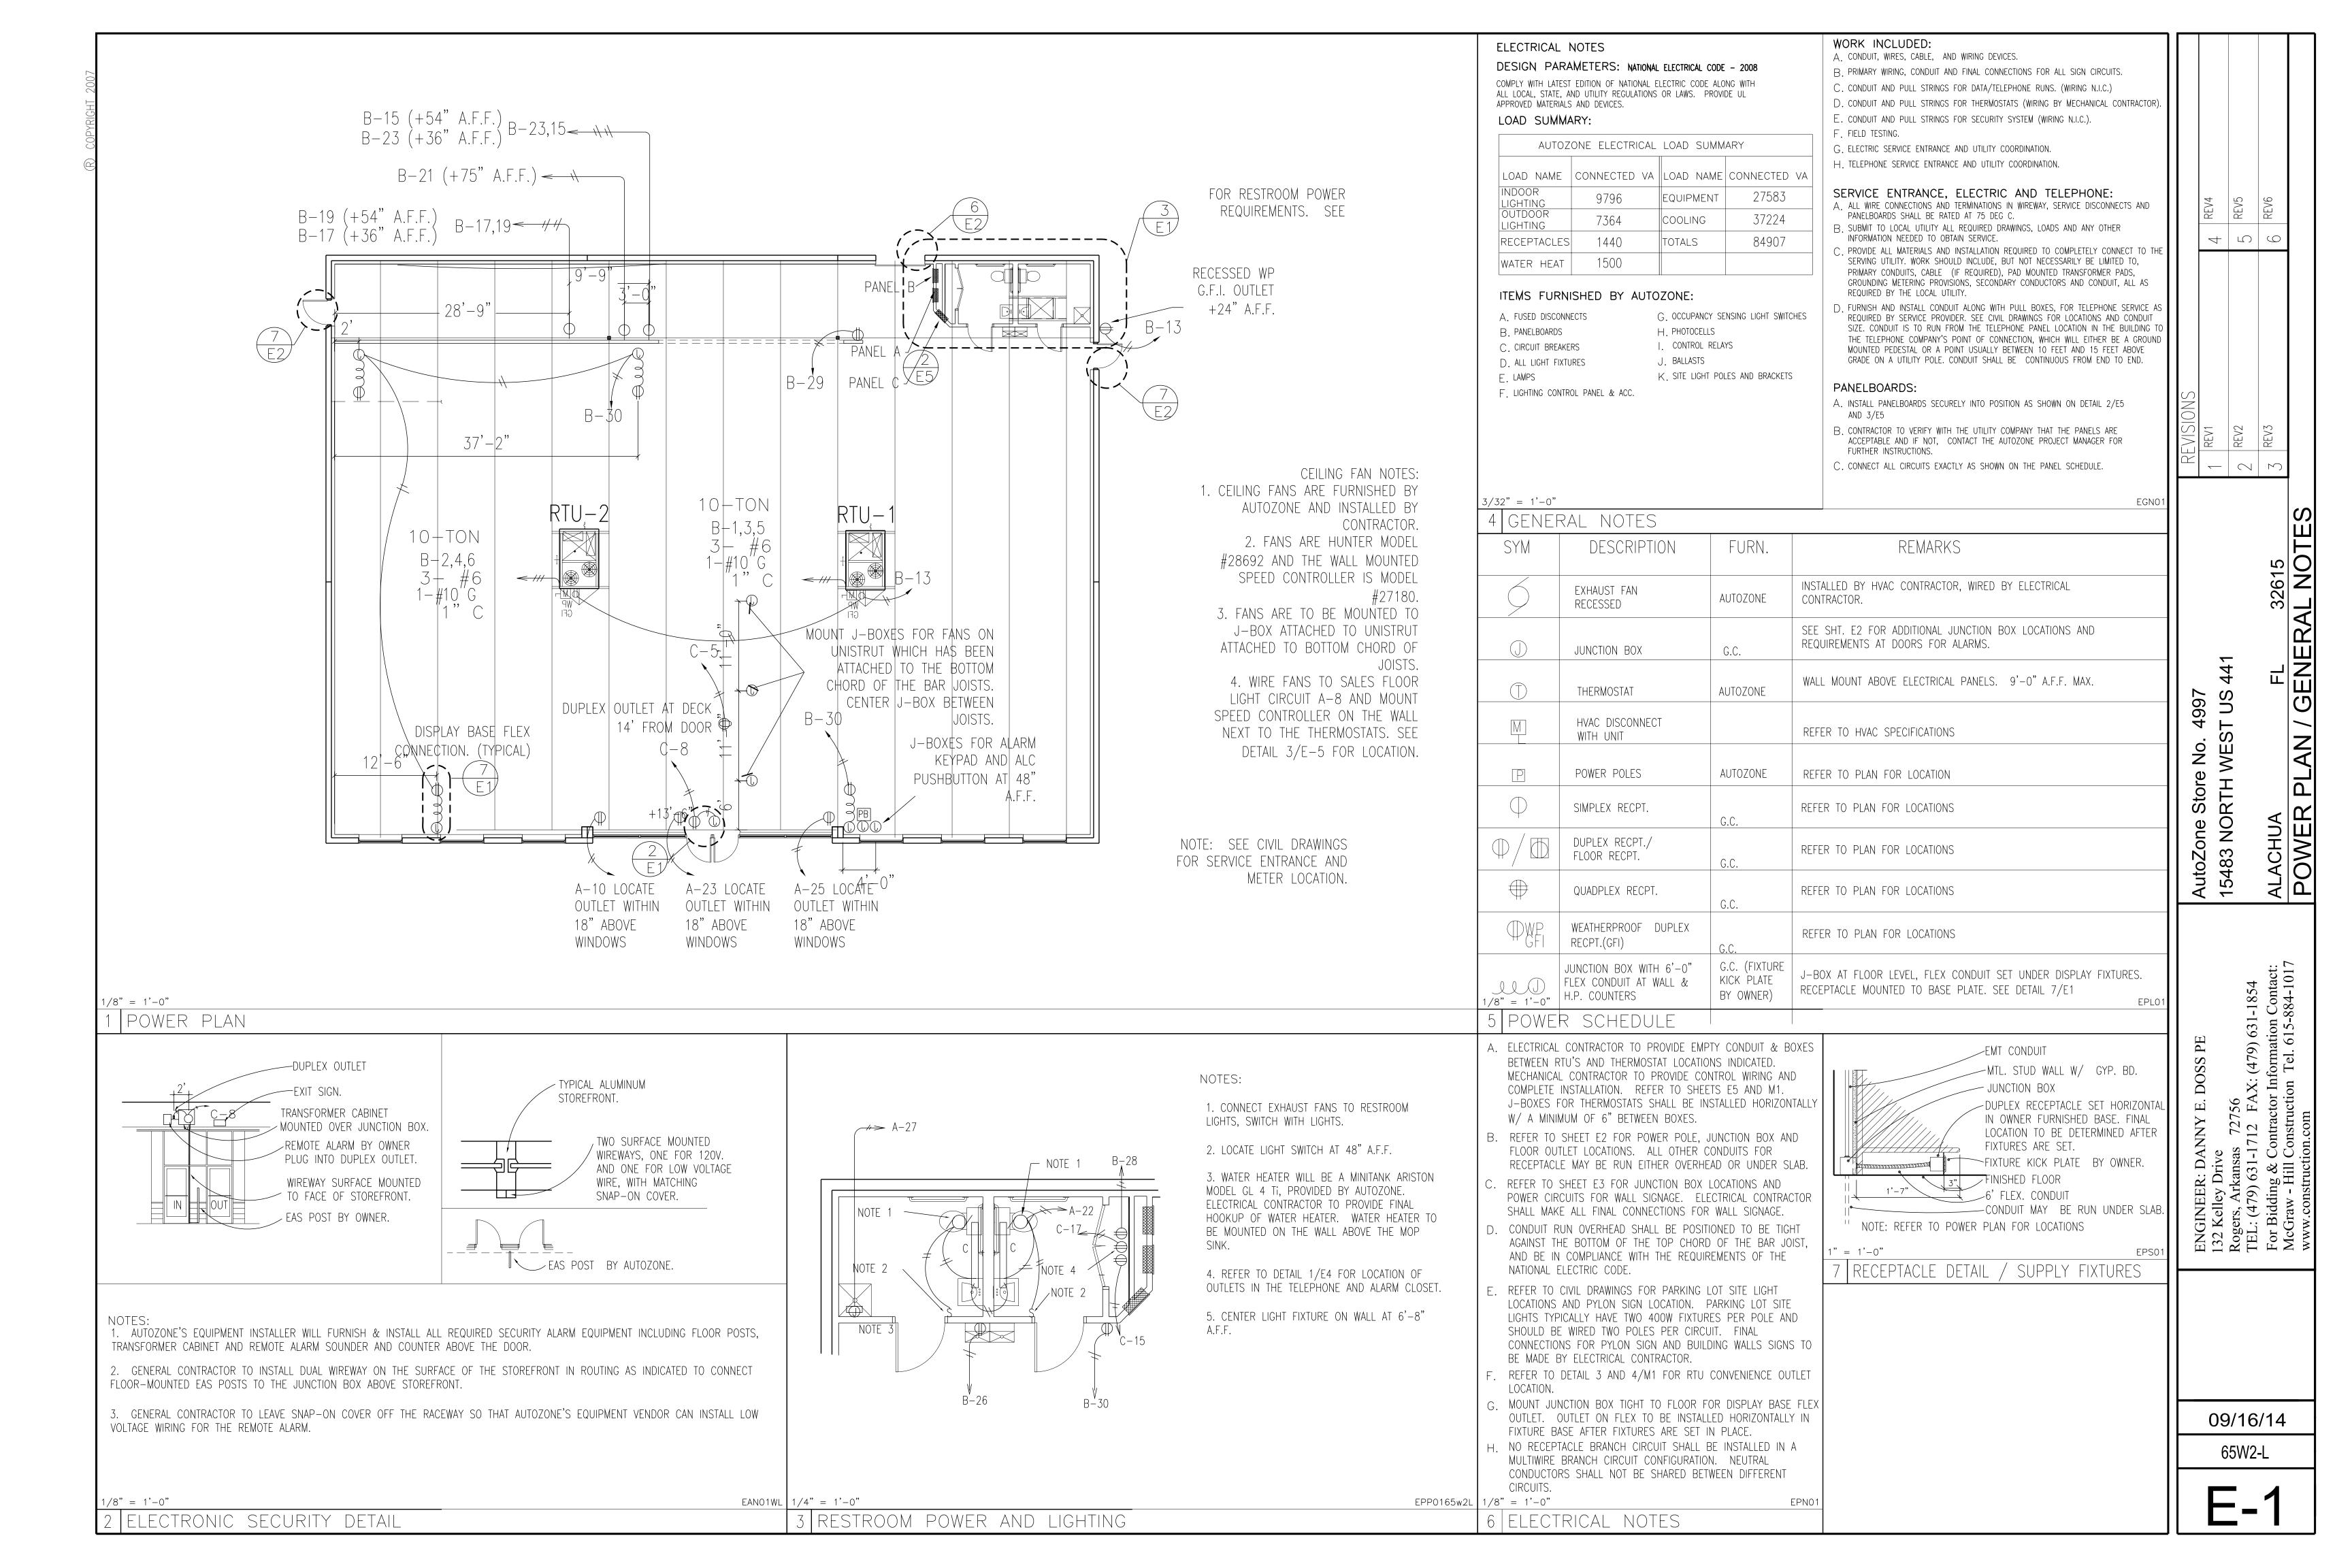

WRITTEN APPROVAL OF C. L. HELT ARCHITEC INC., AND OR TIMOTHY JOHNSTON, ARCHITECT

Drawn By: D. MYERS

Checked By : D. MYERS

7/29/14

A-2R

| CONNECTED LOAD                                                                               | SUMMARY (PANE                                    | L A)                                      |                                                  |
|----------------------------------------------------------------------------------------------|--------------------------------------------------|-------------------------------------------|--------------------------------------------------|
| LOAD                                                                                         | KVA CONN.                                        | D.F.                                      | KVA NET                                          |
| LIGHTING HVAC (LARGEST MTR) HVAC (REMAINING) WATER HEATER RECEPTACLES OTHER COOLERS/FREEZERS | 15.6<br>5.7<br>50.1<br>1.7<br>5.9<br>9.3<br>24.2 | 1.25<br>1.25<br>1.0<br>1.25<br>NEC<br>1.0 | 19.5<br>7.1<br>50.1<br>2.1<br>5.9<br>9.3<br>24.2 |
| TOTAL                                                                                        | 112.5                                            | $\times$                                  | 118.2                                            |
| LOA                                                                                          | D CALCULATION                                    |                                           |                                                  |
| 118.2 KVA / 0.36 KV = 328                                                                    | 3 AMPS                                           |                                           |                                                  |

COOLER/FREEZER ELECTRICAL COORDINATION NOTE: THE COOLER/FREEZER ELECTRICAL REQUIREMENTS SHOWN ON THESE PLANS ARE BASED ON "MASTER-BILT" UNITS. PRIÓR TO PROJECT START THE ELECTRICAL CONTRACTOR SHALL VERIFY WITH THE GC, DEVELOPER AND FD PROJECT MANAGER, THE MANUFACTURER THAT WILL USED FOR THE COOLER/FREEZER UNITS. IF ZERO ZERO UNITS WILL BE USED, THEN THE ELECTRICAL CONTRACTOR WILL NEED TO MAKE THE FOLLOWING CIRCUIT BREAKER CHANGES. THE WIRING THAT IS SHOWN IS SIZED TO ACCOMMODATE WORST CASE SCENARIO FOR EITHER MANUFACTURER.

1) CIRCUIT BREAKER FOR 3 DOOR FREEZER (OUTDOOR UNIT) SHALL BE CHANGED TO 15A. 2) CIRCUIT BREAKER FOR 3 DOOR FREEZER (INDOOR CASE) SHALL BE CHANGED TO 25A.

|          | Ī            |     | DE1445 | N/O O |                           | <b>-</b> |               |              |    |    |                           | <del>                                     </del> | 1        |
|----------|--------------|-----|--------|-------|---------------------------|----------|---------------|--------------|----|----|---------------------------|--------------------------------------------------|----------|
| ے ا      |              |     | REMAR  | KKS O | R EQUI                    |          |               | <u>ERVED</u> |    |    | 7                         |                                                  |          |
| CONN.    |              |     |        |       | WIRE                      |          |               |              |    | 1  |                           | CON.                                             |          |
| §        |              |     | l      |       | TRIP                      |          |               |              | 1  |    |                           | K.                                               |          |
| ≥        |              |     | l      |       | CIRCU                     | 111      | NU.           | 1            |    |    |                           | ≥                                                |          |
|          |              |     |        | 1     | ┸┯                        | -        |               | 2            |    |    |                           | 1                                                | 1        |
| 27.9     | AC-1         | l 1 | 100    | 3     | ┝┿╴                       | Ш        | ┸             | 4            | 25 | 10 | 3 DOOR FREEZER (MB)       | 5.5                                              | HACR, BL |
|          | ""           |     |        | 5     | ┝┷                        | Щ        | $\bot$        | 6            |    | '  | COMPRESSOR                | ""                                               | •        |
|          |              |     |        | 7     | ┸                         | Щ        | <u></u>       | 8            |    |    |                           |                                                  | 1        |
| 27.9     | AC-2         | 1   | 100    | 9     | ┝ᠰ                        | ₩        | ┝╋╌           | 10           | 25 | 10 | 3 DOOR FREEZER (MB)       | 5.5                                              | HACR, BL |
|          |              |     | l      | 11    | ┝╲╴                       | Н        | ├┴-           | 12           |    |    | COMPRESSOR                |                                                  |          |
| _        | SPARE        | _   | 20     | 13    | $\vdash \sim$             | Н        | -∕-           | 14           | 15 | 12 | 4 DOOR COOLER (MB)        | 2.2                                              | HACR, BL |
|          | SPARE        |     | 20     | 15    | }~                        | H        | $\sim$        | 16           |    |    | COMPRESSOR                |                                                  | 1        |
| _        | SPARE        | -   | 20     | 17    | $\vdash$                  | Н        | -~            | 18           | 15 | 12 | 4 DOOR COOLER (MB)        | 2.2                                              | HACR, BL |
| _        | SPARE        | -   | 20     | 19    | $\vdash$                  | Н        | $\sim$        | 20           |    |    | COMPRESSOR                |                                                  | 1        |
| _        | SPARE        | -   | 20     | 21    | ┝                         | H        | ┸             | 22           | 15 | 12 | 4 DOOR COOLER (MB)        | 2.2                                              | HACR, BL |
| _        | SPARE        | _   | 20     | 23    | ┝                         | Н        | Υ_            | 24           |    |    | COMPRESSOR                |                                                  |          |
| _        | SPARE        | _   | 20     | 25    | $\vdash$                  | Н        | ╨             | 26           | 20 | 10 | 3 DOOR FREEZER CASE (MB)  | 2.7                                              | BL       |
| _        | SPARE        |     | 20     | 27    | ┝╲╌                       | H        | $\sim$        | 28           |    |    | 4 WRE(2H,N,G)             |                                                  | 1        |
| 느        | SPARE        |     | 20     | 29    | ├                         | Н        | ╨             | 30           | 20 | 10 | 3 DOOR FREEZER CASE (MB)  | 2.7                                              | BL       |
| <u>_</u> | SPARE        |     | 20     | 31    | $\vdash \sim$             | Н        | <u> </u>      | 32           |    |    | 4 WRE(2H,N,G)             |                                                  | ]        |
| <u> </u> | SPARE        |     | 20     | 33    | ⊦∕╌                       | H        |               | 34           | 15 |    | 4 DOOR COOLER CASE (MB)   | 0.4                                              | BL       |
| <u> </u> | SPARE        |     | 20     | 35    | ├╲╴                       | Н        | <u> </u>      | 36           | 15 |    | 4 DOOR COOLER CASE (MB)   | 0.4                                              | BL       |
| <u> </u> | SPARE        |     | 20     | 37    | $\vdash \frown$           | Н        | ς_            | 38           | 15 |    |                           | 0.4                                              | BL       |
| ᆫ        | SPARE        |     | 20     | 39    | $\vdash \frown$           | H        | <u> </u>      | 40           | 20 | 12 | COMMUNICATION BOARD (IG)  | 0.2                                              | BL       |
| <u> </u> | SPARE        |     | 20     | 41    | $\vdash \frown$           | Н        | <u> </u>      | 42           | 20 | 12 | COMMUNICATION BOARD (IG)  | 0.2                                              | BL       |
| 1.5      | HAND DRYER   | 12  | 20     | 43    | $\vdash \curvearrowright$ | H        | <u> </u>      | 44           | 20 | 12 | RECPT - OFFICE (IG)       | 0.4                                              | <b>_</b> |
| 1.5      | HAND DRYER   | 12  | 20     | 45    | $\vdash \sim$             | Ħ        | ζ.            | 46           | 20 | 12 | MGR. WORK STATION (IG)    | 0.2                                              | BL       |
| 1.7      | WATER HEATER | 12  | 20     | 47    | <b>!</b> ``               | М        | ζ.            | 48           | 20 | 12 | CASH REGISTERS A & D (IG) | 0.4                                              | BL       |
|          |              |     |        | 49    | 丌                         | H        | 7             | 50           | 20 | 12 | CASH REGISTERS B & C (IG) | 0.4                                              | BL       |
| 25.4     | PANEL B      | 1   | 125    | 51    | 广                         | Ħ        | $\frac{1}{2}$ | 52           | 20 | 12 | ATM & APP STATION (IG)    | 0.4                                              | BL       |
| L        | OLID TATAL   |     |        | 53    | T, ,                      |          | <u> </u>      | 54           | 20 | 12 | DUCT DETECTORS            | 0.2                                              | BL       |
| 85.9     | SUBTOTAL     |     |        | TOTA  | AL KVA                    | ١        | 11:           | 2.5          |    |    | SUBTOTAL                  | 26.6                                             | 1        |

CLASS: 22KAIC SERIES RATED

DOOR IN DOOR PANEL CONSTRUCTION WITH COPPER BUSSES

NON-SERVICE ENTRANCE RATED

208Y/120 VOLTS, 3ø, 4W

| CONNECTED LOAD                                                              | SUMMARY (PANEL                          | . В)                                      |                                         |
|-----------------------------------------------------------------------------|-----------------------------------------|-------------------------------------------|-----------------------------------------|
| LOAD                                                                        | KVA CONN.                               | D.F.                                      | KVA NET                                 |
| LIGHTING HVAC (LARGEST MTR) HVAC (REMAINING) WATER HEATER RECEPTACLES OTHER | 15.6<br>0.0<br>0.0<br>0.0<br>3.7<br>6.1 | 1.25<br>1.25<br>1.0<br>1.25<br>NEC<br>1.0 | 19.5<br>0.0<br>0.0<br>0.0<br>3.7<br>6.1 |
| TOTAL                                                                       | 25.4                                    | $\times$                                  | 29.3                                    |
| LOA                                                                         | AD CALCULATION                          | •                                         |                                         |
| 29.3 KVA / 0.36 KV = 81                                                     | .4 AMPS                                 |                                           |                                         |

(SALES) - CUSTOMER LIGHTING (CIRCUIT VIA VENSTAR SYSTEM CONTACTORS 2,3 & 4) (S/S) = SIGN & SITE LIGHTING (CIRCUIT VIA VENSTAR SYSTEM CONTACTORS 5 & 6) ĠFI - PROVIDE GFI BREAKER

BL - PROVIDE BREAKER LOCKING DEVICE

DOOR IN DOOR PANEL CONSTRUCTION WITH COPPER BUSSES HT - PROVIDE HANDLE TIES FOR CIRCUITS SHARING NEUTRAL

# <u>riser notes:</u>

- A. ALL CONDUCTOR SIZES BASED ON COPPER, 75° C LUGS.
- B. PROVIDE COMPLETE GROUNDING ELECTRODE SYSTEM. PROVIDE GROUNDING ELECTRODE CONDUCTOR AT SERVICE ENTRANCE OVERCURRENT PROTECTION DEVICE, AND BOND TO COLD WATER PIPING, METAL FRAME OF BUILDING, AND TO (3) 3/4"x10'0" COPPER GROUND RODS.
- C. COORDINATE INSTALLATION OF BONDING PROVISIONS FOR CONCRETE—ENCASED ELECTRODE IN FOOTING AT TIME FOOTINGS ARE INSTALLED FOR INSPECTION BY ELECTRICAL INSPECTOR. THERE SHALL BE NO SPLICES IN THE GROUNDING ELECTRODE CONDUCTOR.
- D. ELECTRICAL CONTRACTOR SHALL PROVIDE METER BASE AND CT CABINET TO UTILITY SPECIFICATIONS.
- FIELD COORDINATE ALL ELECTRICAL SERVICE REQUIREMENTS WITH LOCAL UTILITY COMPANY PRIOR TO PROJECT START UP. ALL WORK MUST CONFORM TO ALL LOCAL UTILITY RULES AND REGULATIONS.
- F. ONLY U.L. LISTED EQUIPMENT SHALL BE USED.
- G. ALL DEVICES ARE 3 POLE U.N.O.
- H. ALL NEW COMPONENTS SHOWN ON THE RISER DIAGRAM SHALL BE "SERIES COMBINATION RATED SYSTEM" ADEQUATE FOR THE MAXIMUM FALUT CURRENT AVAILABLE AT THE POINT OF APPLICATION, INCORPORATING THE CURRENT LIMITING DEVICE AS SPECIFIED, SHOP DRAWINGS SHALL INDICATE SERIES COMBINATION RATING AND INCLUDE A COPY OF ALL LABELING, INCLUDING RESPECTIVE U.L. LISTING.