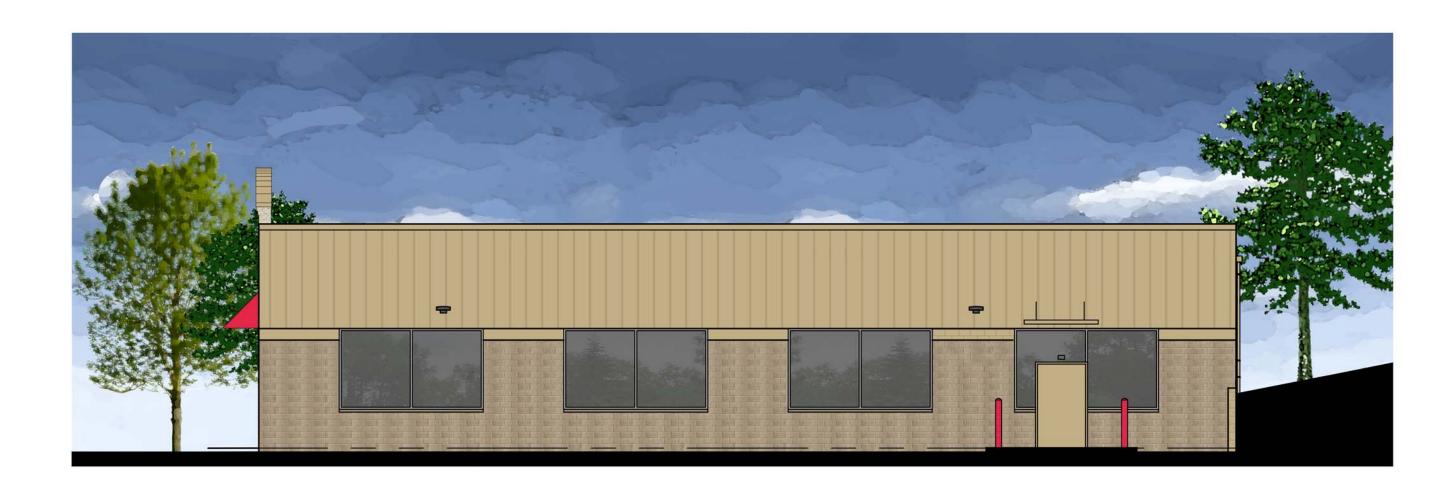

38-15

SHEET 2 OF 2

3 REAR ELEVATION

4 RIGHT SIDE ELEVATION

A2 SCALE = 1/8" = 1'-0"

2 LEFT SIDE ELEVATION

SCALE = 1/8" = 1'-0"

1 FRONT ELEVATION

SCALE = 1/4" = 1'-0"

C.L. Helt, Architect Inc.

1136 Greenwood Cliff Charlotte, NC 28204

Ph. 704-342-1686 Fx. 704-343-0054 E-MAIL INFO @ CLHELT.COM

ARCHITECT'S PROJECT # 14---

\_\_\_ OLOR RENDERING Deseription