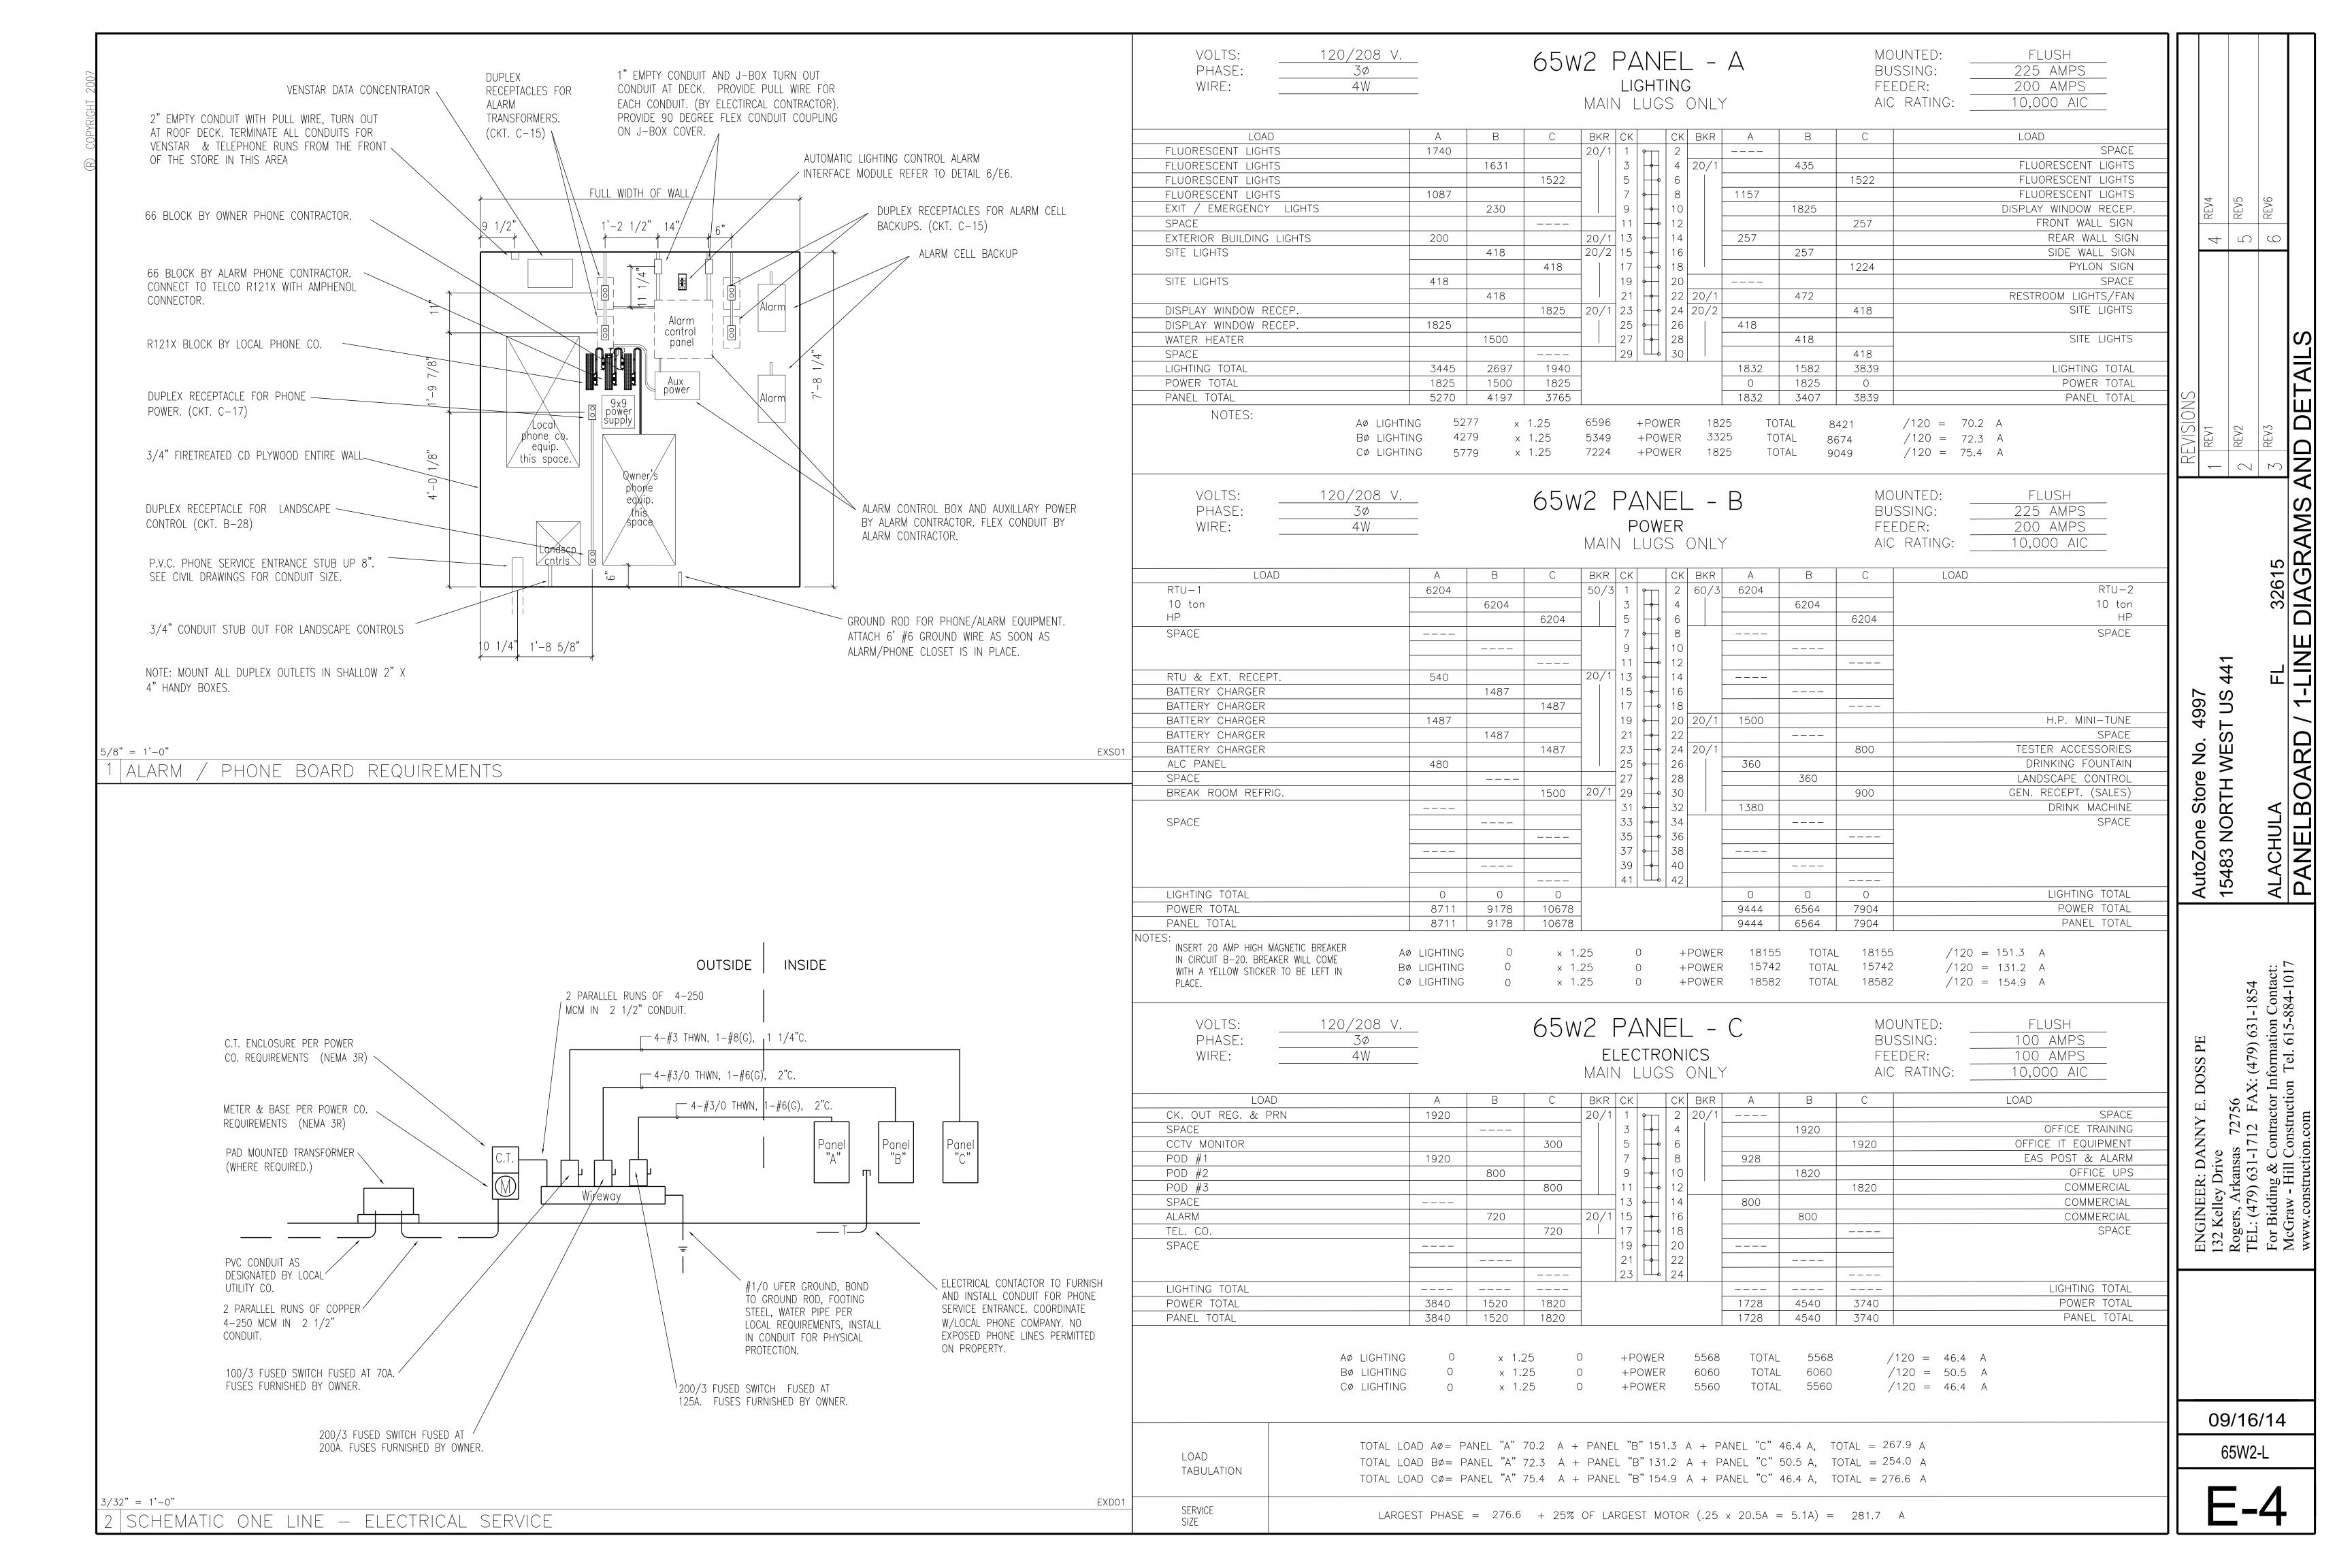

|            |                         | IS<br>ED                                           | LD # UUU3012                                   |                                           | ÷                |

38-15

SHEET 2 OF 2







3 REAR ELEVATION





4 RIGHT SIDE ELEVATION

A2 SCALE = 1/8" = 1'-0"

2 LEFT SIDE ELEVATION

SCALE = 1/8" = 1'-0"



1 FRONT ELEVATION

SCALE = 1/4" = 1'-0"

C.L. Helt, Architect Inc.

1136 Greenwood Cliff Charlotte, NC 28204

Ph. 704-342-1686 Fx. 704-343-0054 E-MAIL INFO @ CLHELT.COM

ARCHITECT'S PROJECT # 14---

\_\_\_ OLOR RENDERING Deseription

WRITTEN APPROVAL OF C. L. HELT ARCHITEC INC., AND OR TIMOTHY JOHNSTON, ARCHITECT

Drawn By: D. MYERS

Checked By : D. MYERS

7/29/14

A-2R





| CONNECTED LOAD                                                                               | SUMMARY (PANE                                    | L A)                                      |                                                  |
|----------------------------------------------------------------------------------------------|--------------------------------------------------|-------------------------------------------|--------------------------------------------------|
| LOAD                                                                                         | KVA CONN.                                        | D.F.                                      | KVA NET                                          |
| LIGHTING HVAC (LARGEST MTR) HVAC (REMAINING) WATER HEATER RECEPTACL