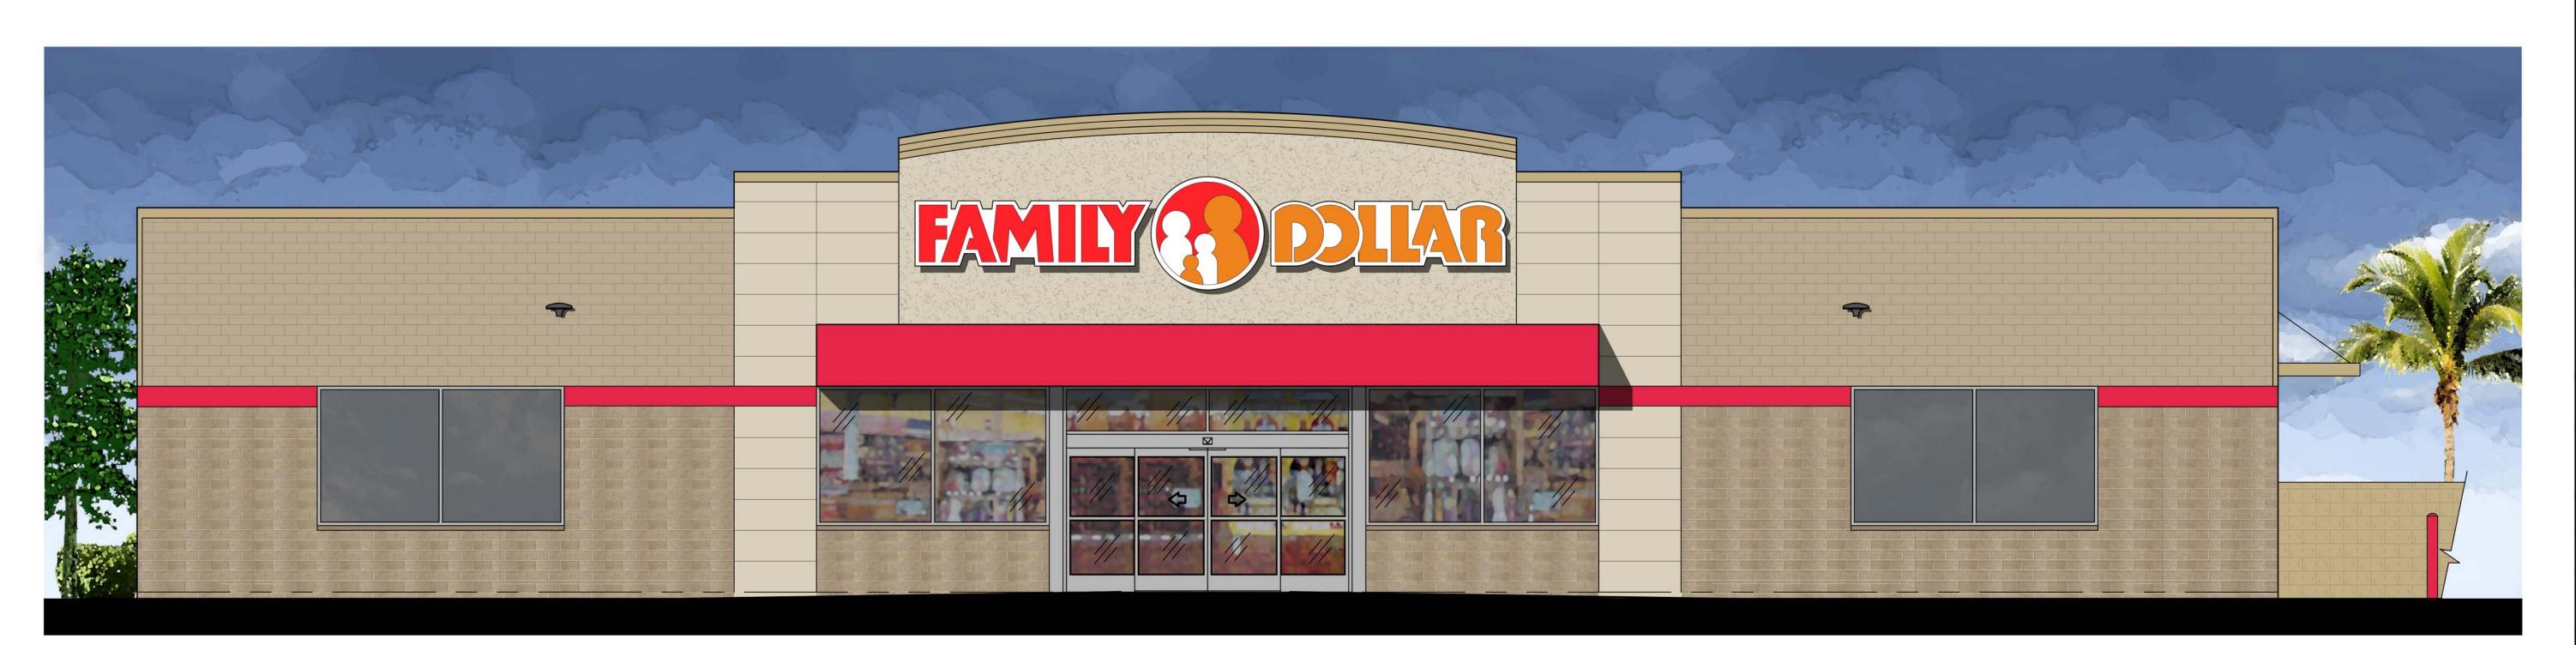

38-15

SHEET 2 OF 2

3 REAR ELEVATION

4 RIGHT SIDE ELEVATION

A2 SCALE = 1/8" = 1'-0"

2 LEFT SIDE ELEVATION

SCALE = 1/8" = 1'-0"

1 FRONT ELEVATION

SCALE = 1/4" = 1'-0"

C.L. Helt, Architect Inc.

1136 Greenwood Cliff Charlotte, NC 28204

Ph. 704-342-1686 Fx. 704-343-0054 E-MAIL INFO @ CLHELT.COM

ARCHITECT'S PROJECT # 14---

\_\_\_ OLOR RENDERING Deseription