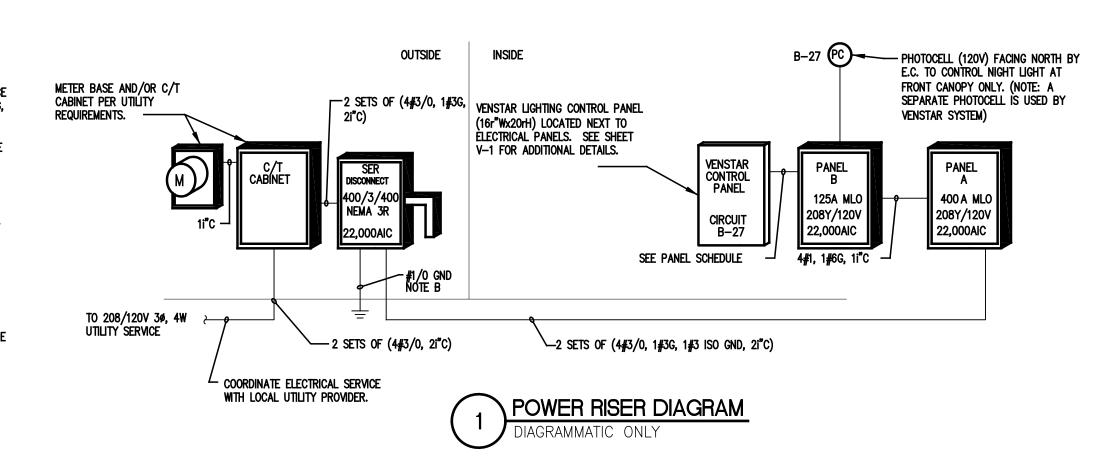

# <u>riser notes:</u>

- A. ALL CONDUCTOR SIZES BASED ON COPPER, 75° C LUGS.
- B. PROVIDE COMPLETE GROUNDING ELECTRODE SYSTEM. PROVIDE GROUNDING ELECTRODE CONDUCTOR AT SERVICE ENTRANCE OVERCURRENT PROTECTION DEVICE, AND BOND TO COLD WATER PIPING, METAL FRAME OF BUILDING, AND TO (3) 3/4"x10'0" COPPER GROUND RODS.
- C. COORDINATE INSTALLATION OF BONDING PROVISIONS FOR CONCRETE—ENCASED ELECTRODE IN FOOTING AT TIME FOOTINGS ARE INSTALLED FOR INSPECTION BY ELECTRICAL INSPECTOR. THERE SHALL BE NO SPLICES IN THE GROUNDING ELECTRODE CONDUCTOR.
- D. ELECTRICAL CONTRACTOR SHALL PROVIDE METER BASE AND CT CABINET TO UTILITY SPECIFICATIONS.
- FIELD COORDINATE ALL ELECTRICAL SERVICE REQUIREMENTS WITH LOCAL UTILITY COMPANY PRIOR TO PROJECT START UP. ALL WORK MUST CONFORM TO ALL LOCAL UTILITY RULES AND REGULATIONS.
- F. ONLY U.L. LISTED EQUIPMENT SHALL BE USED.
- G. ALL DEVICES ARE 3 POLE U.N.O.
- H. ALL NEW COMPONENTS SHOWN ON THE RISER DIAGRAM SHALL BE "SERIES COMBINATION RATED SYSTEM" ADEQUATE FOR THE MAXIMUM FALUT CURRENT AVAILABLE AT THE POINT OF APPLICATION, INCORPORATING THE CURRENT LIMITING DEVICE AS SPECIFIED, SHOP DRAWINGS SHALL INDICATE SERIES COMBINATION RATING AND INCLUDE A COPY OF ALL LABELING, INCLUDING RESPECTIVE U.L. LISTING.