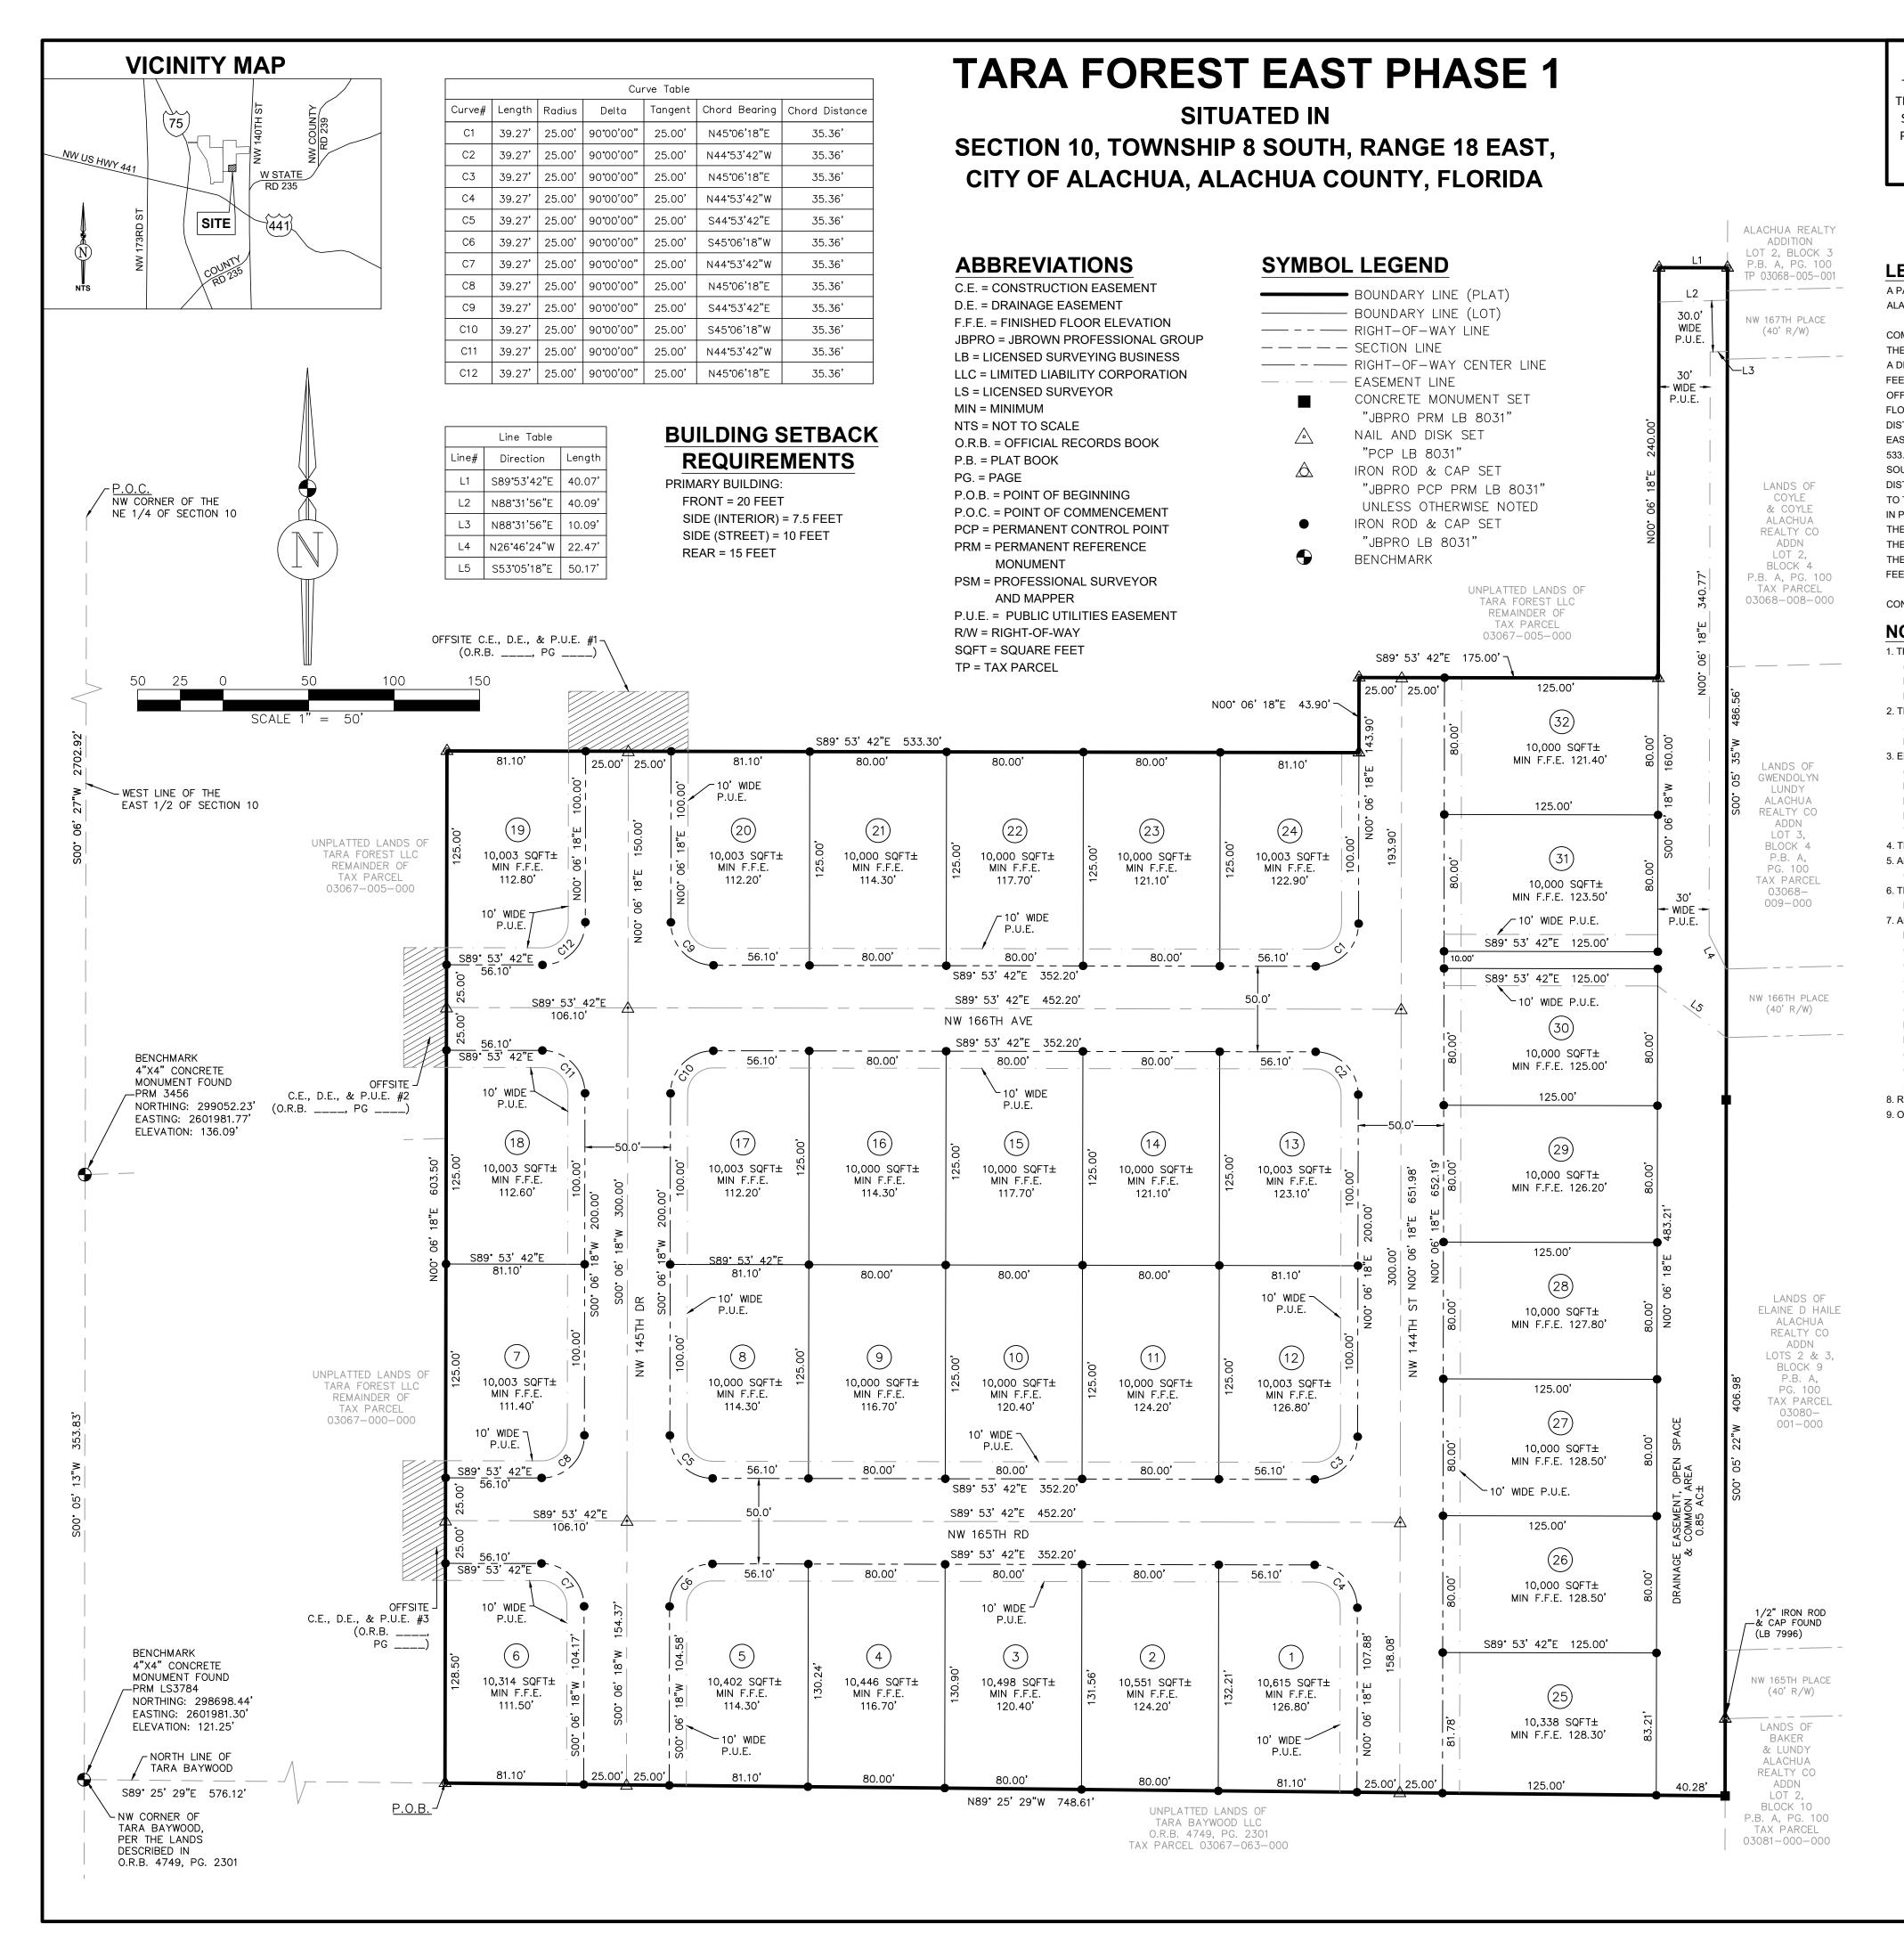

## **LEGAL DESCRIPTION - BY THIS FIRM**

A PARCEL OF LAND SITUATED IN SECTION 10, TOWNSHIP 8 SOUTH, RANGE 18 EAST, ALACHUA COUNTY, FLORIDA, BEING MORE PARTICULARLY DESCRIBED AS FOLLOWS:

COMMENCE AT THE NORTHWEST CORNER OF THE NORTHEAST 1/4 OF SAID SECTION 10 THENCE RUN SOUTH 00°06'27" WEST ALONG THE WEST LINE OF THE EAST 1/2 OF SECTION 10 A DISTANCE OF 2702.92 FEET; THENCE RUN SOUTH 00°05'13" WEST, A DISTANCE OF 353.83 FEET TO THE NORTHWEST CORNER OF TARA BAYWOOD, PER THE LANDS DESCRIBED IN OFFICIAL RECORDS BOOK 4749, PAGE 2301, PUBLIC RECORDS OF ALACHUA COUNTY, FLORIDA; THENCE RUN SOUTH 89°25'29" EAST ALONG THE NORTH LINE OF SAID LANDS, A DISTANCE OF 576.12 FEET TO THE POINT OF BEGINNING; THENCE RUN NORTH 00°06'18" EAST, A DISTANCE OF 603.50 FEET; THENCE RUN SOUTH 89°53'42" EAST, A DISTANCE OF 533.30 FEET; THENCE RUN NORTH 00°06'18" EAST, A DISTANCE OF 43.90 FEET; THENCE RUN SOUTH 89°53'42" EAST, A DISTANCE OF 175.00 FEET; THENCE RUN NORTH 00°06'18" EAST, A DISTANCE OF 240.00 FEET; THENCE RUN SOUTH 89°53'42" EAST, A DISTANCE OF 40.07 FEET TO THE WEST LINE OF ALACHUA REALTY COMPANY ADDITION AS PER THE PLAT RECORDED IN PLAT BOOK "A", PAGE 100 OF THE PUBLIC RECORDS OF ALACHUA COUNTY, FLORIDA; THENCE RUN SOUTH 00°05'35" WEST ALONG SAID WEST LINE, A DISTANCE OF 486.56 FEET; THENCE RUN SOUTH 00°05'22" WEST ALONG SAID WEST LINE, A DISTANCE OF 406.98 FEET; THENCE DEPARTING SAID WEST LINE, RUN NORTH 89°25'29" WEST, A DISTANCE OF 748.61 FEET TO THE POINT OF BEGINNING.

CONTAINING 10.86 ACRES, MORE OR LESS

## NOTES

1. THE BEARINGS SHOWN HEREON ARE STATE PLANE COORDINATES, FLORIDA NORTH (NORTH AMERICAN DATUM OF 1983) BASED ON GPS MEASUREMENTS ON THE GEODETIC REFERENCE SYSTEM 1980 (GEOID 12A) FROM THE FLORIDA PERMANENT REFERENCE NETWORK (FPRN).

2. THE ENTIRE PROPERTY IS WITHIN AN AREA OF MINIMAL FLOOD HAZARD "ZONE X" ACCORDING TO FEDERAL EMERGENCY MANAGEMENT AGENCY UNPRINTED FLOOD

INSURANCE RATE MAP PANEL 12001C0120D.
3. ELEVATIONS ARE REFERENCED TO THE NORTH AMERICAN VERTICAL DATUM OF 1988 (NAVD88) AND BASED ON FDOT CONTROL MONUMENT BENCHMARK 2626010 GPS2, SAID BENCHMARK BEING A NAIL AND BRASS DISK IN THE TOP OF A 4"X4" CONCRETE MONUMENT IN THE MEDIAN OF S.R. 25 (U.S. HWY 441), APPROXIMATELY 0.46 MILES EASTERLY FROM THE INTERSECTION OF S.R. 25 & I-75, WITH A PUBLISHED ELEVATION OF 70.86 FEET.

4. THE ERROR OF CLOSURE OF THIS PLAT DOES NOT EXCEED 1:10,000

 5. ALL PERMANENT REFERENCE MONUMENTS, PERMANENT CONTROL POINTS AND LOT CORNERS WILL BE PER FLORIDA STATUTE 177 PART 1 PLATTING.
 6. THIS PLAT IS BASED ON A BOUNDARY SURVEY BY FLOWERS SURVEYING AND MAPPING

INC COMPLETED ON APRIL 21, 2021.
7. ALL PLATTED UTILITY EASEMENTS SHALL PROVIDE THAT SUCH EASEMENTS SHALL ALSO BE EASEMENTS FOR THE CONSTRUCTION, INSTALLATION, MAINTENANCE, AND OPERATION OF CABLE TELEVISION SERVICES: PROVIDED, HOWEVER, NO SUCH

CONSTRUCTION, INSTALLATION, MAINTENANCE, AND OPERATION OF CABLE TELEVISION SERVICES SHALL INTERFERE WITH THE FACILITIES AND SERVICES OF AN ELECTRIC, TELEPHONE, GAS, OR OTHER PUBLIC UTILITY. IN THE EVENT A CABLE TELEVISION

COMPANY DAMAGES THE FACILITIES OF A PUBLIC UTILITY, IT SHALL BE SOLELY RESPONSIBLE FOR THE DAMAGES. THIS SECTION SHALL NOT APPLY TO THOSE PRIVATE EASEMENTS GRANTED TO OR OBTAINED BY A PARTICULAR ELECTRIC, TELEPHONE, GAS, OR OTHER PUBLIC UTILITY. SUCH CONSTRUCTION, INSTALLATION, MAINTENANCE, AND OPERATION SHALL COMPLY WITH THE NATIONAL ELECTRICAL SAFETY CODE AS ADOPTED BY THE FLORIDA PUBLIC SERVICE COMMISSION.

APPROVED BY THE CITY COMMISSION.

8. REPRODUCED COPIES THAT ARE NOT AT 24"X36" MAY NOT BE TO SCALE.
 9. OFFSITE EASEMENTS SHOWN HEREON ARE NOT PART OF THIS PLAT.

EXAMINED ON: \_\_\_\_\_

EXAMINED ON: \_\_\_\_\_