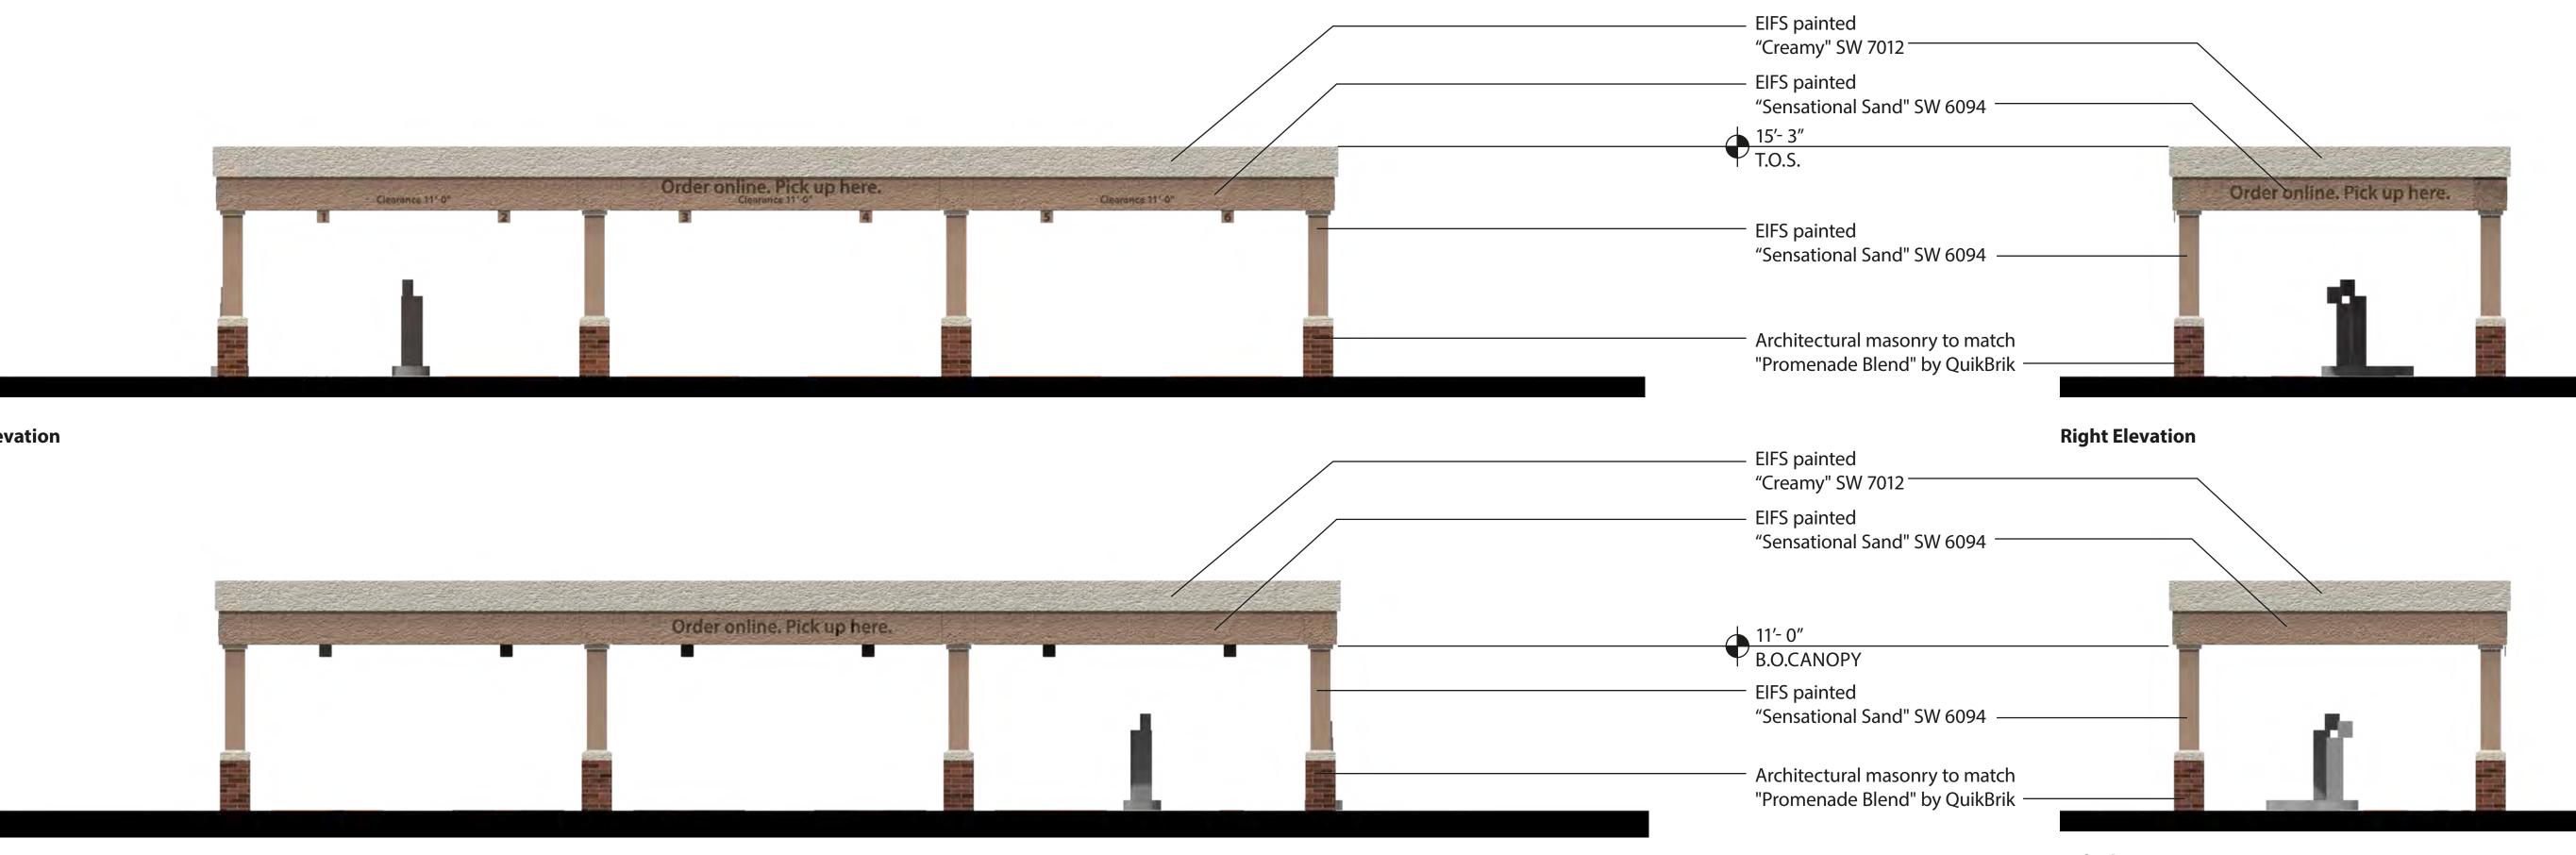

Left Elevation

Pick Up Canopy

•

. . . . . . . .

•

С С С

1

 $(\mathbf{o})$ 