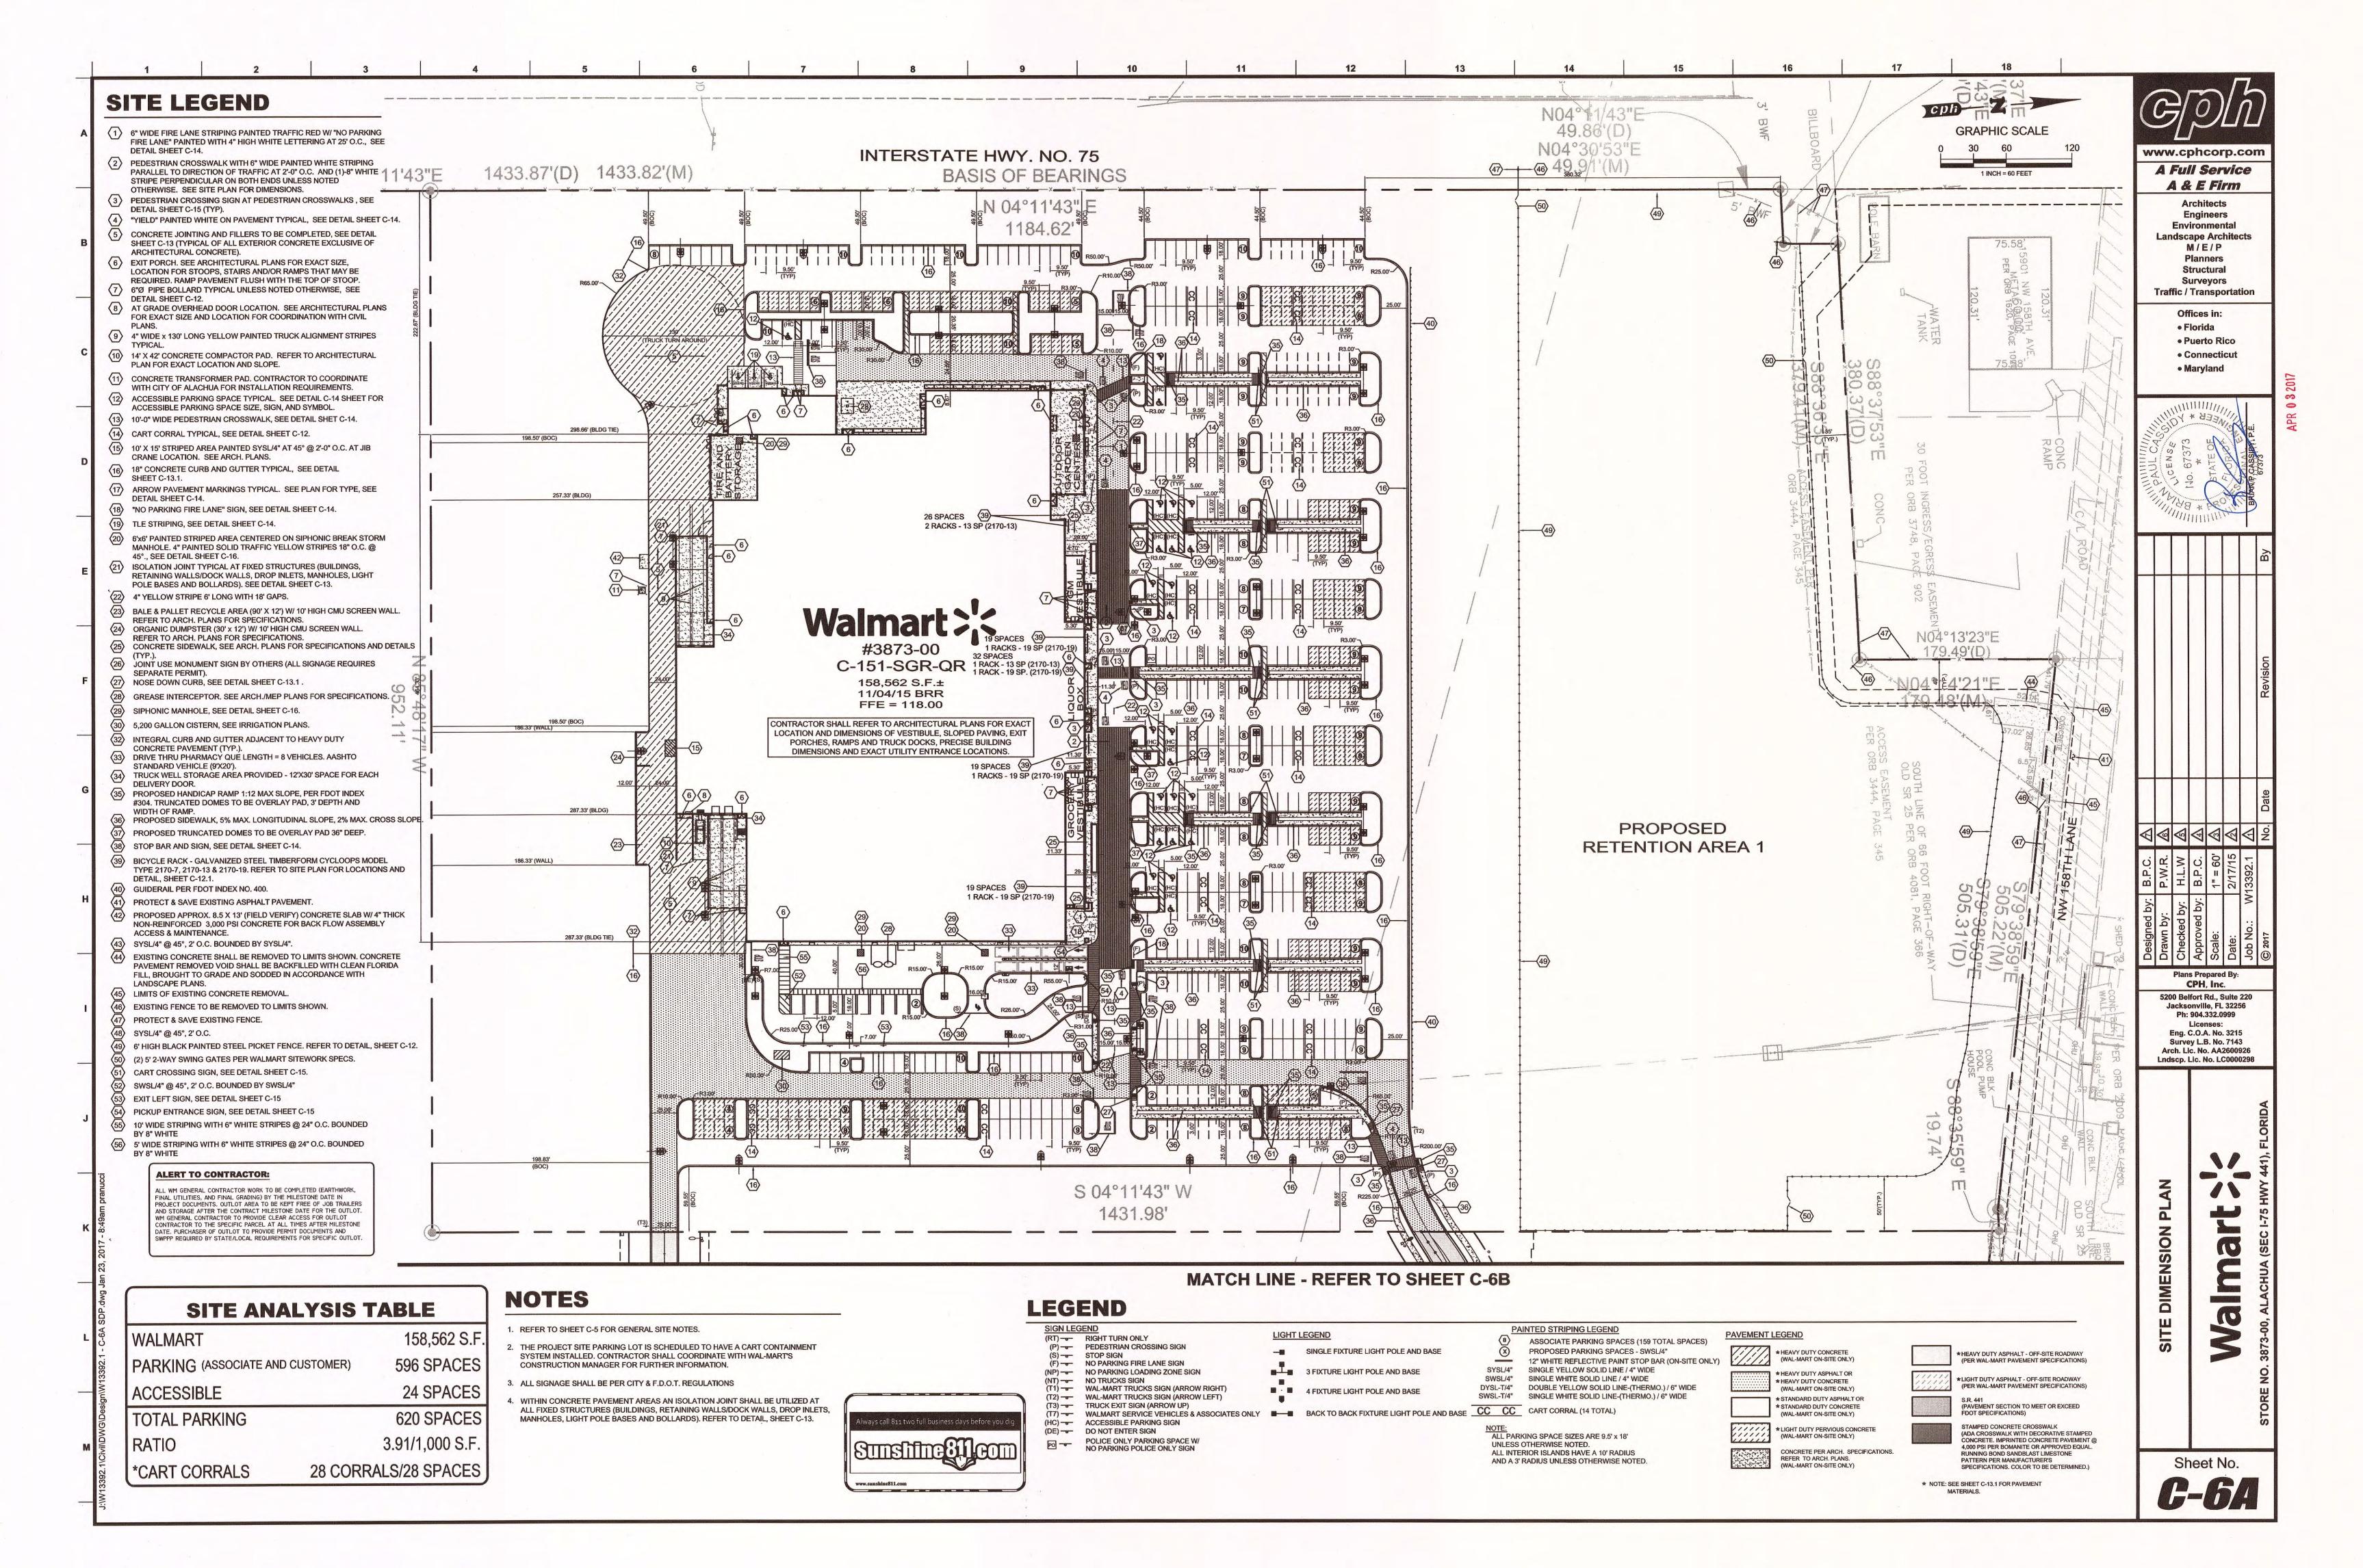

|                                                                                                                                                                                                                                                                                                                                                                                                                                                                                                                                                                                                                                                                                                                                                                                                                                                                                                                                                                                                                                                                                                                                                                                 |                                                                                                                                                                   |                                  |                                                          |                                                                     | WITHOUT AND ADDRESS OF                                                                                                                                                                                                                                                                                                                                                                                                                                                                                                                                                                                                                                                                                                                                                                                                                                                                                                                                                                                                                                                                                                                                                                                                                                                                                                                                                                                                                                                                                                                                                                                                                                                                                                                                                                                                                                                                                                                                                                                                                                                                                                        |                       |                                                        |  |             |
|---------------------------------------------------------------------------------------------------------------------------------------------------------------------------------------------------------------------------------------------------------------------------------------------------------------------------------------------------------------------------------------------------------------------------------------------------------------------------------------------------------------------------------------------------------------------------------------------------------------------------------------------------------------------------------------------------------------------------------------------------------------------------------------------------------------------------------------------------------------------------------------------------------------------------------------------------------------------------------------------------------------------------------------------------------------------------------------------------------------------------------------------------------------------------------|-------------------------------------------------------------------------------------------------------------------------------------------------------------------|----------------------------------|----------------------------------------------------------|---------------------------------------------------------------------|-------------------------------------------------------------------------------------------------------------------------------------------------------------------------------------------------------------------------------------------------------------------------------------------------------------------------------------------------------------------------------------------------------------------------------------------------------------------------------------------------------------------------------------------------------------------------------------------------------------------------------------------------------------------------------------------------------------------------------------------------------------------------------------------------------------------------------------------------------------------------------------------------------------------------------------------------------------------------------------------------------------------------------------------------------------------------------------------------------------------------------------------------------------------------------------------------------------------------------------------------------------------------------------------------------------------------------------------------------------------------------------------------------------------------------------------------------------------------------------------------------------------------------------------------------------------------------------------------------------------------------------------------------------------------------------------------------------------------------------------------------------------------------------------------------------------------------------------------------------------------------------------------------------------------------------------------------------------------------------------------------------------------------------------------------------------------------------------------------------------------------|-----------------------|--------------------------------------------------------|--|-------------|
| GRAPHIC SCALE<br>100 0 50 100 200 400<br>(IN FEET)<br>1 inch = 100 ft.<br>TE DATA<br>200 0 00 (WALMART PARCEL)                                                                                                                                                                                                                                                                                                                                                                                                                                                                                                                                                                                                                                                                                                                                                                                                                                                                                                                                                                                                                                                                  | La                                                                                                                                                                | Env<br>Indsc<br>I<br>F<br>S<br>S | rchit<br>ngin<br>ironi<br>ape<br>M / E<br>Planr<br>truct | Fir<br>ects<br>eers<br>ment<br>Arch<br>/ P<br>ners<br>tural<br>yors | tal<br>hitec                                                                                                                                                                                                                                                                                                                                                                                                                                                                                                                                                                                                                                                                                                                                                                                                                                                                                                                                                                                                                                                                                                                                                                                                                                                                                                                                                                                                                                                                                                                                                                                                                                                                                                                                                                                                                                                                                                                                                                                                                                                                                                                  | ts                    |                                                        |  |             |
| CEL ID NO.:       03869-013-000 (WALMART PARCEL)<br>03869-000-000 (FIRST STREET GROUP)<br>03066-000-000 (FIRST STREET GROUP)<br>03869-014-000 (PASSIVE RECREATION)         USE:       WALMART RETAIL STORE         DESCRIPTION:       CONSTRUCTION OF WAL-MART RETAIL STORE (GROCERY AND GENERAL<br>MERCHANDISE), DRIVE THROUGH PHARMACY AND GARDEN CENTER,<br>ASSOCIATED PARKING, STORMWATER MANAGEMENT & REQUIRED<br>INFRASTRUCTURE. CONSTRUCTION OF ACESS ROADWAY AND UTILITY<br>INFRASTRUCTURE.                                                                                                                                                                                                                                                                                                                                                                                                                                                                                                                                                                                                                                                                             | Traffic / Transportation<br>Offices in:<br>• Florida<br>• Puerto Rico<br>• Connecticut<br>• Maryland                                                              |                                  |                                                          | -                                                                   |                                                                                                                                                                                                                                                                                                                                                                                                                                                                                                                                                                                                                                                                                                                                                                                                                                                                                                                                                                                                                                                                                                                                                                                                                                                                                                                                                                                                                                                                                                                                                                                                                                                                                                                                                                                                                                                                                                                                                                                                                                                                                                                               |                       |                                                        |  |             |
| (CI) COMMERCIAL INTENSIVE         VERAGE SUMMARY         SITE AREA         SITE AREA         IT TRACT:         1,315,094.54       S.F.± (30.19 AC±)         CCESS ROAD ROW:         277,578.66       S.F.± (6.38 AC±)         46,809.69       S.F.± (1.07 AC±)         AL:       1,639,482.89         RECREATION:       46,809.69         AL:       1,639,482.89         RETAINED PARCEL A:       323,230.81         S.F.± (7.42 AC±)         RETAINED PARCEL B:       491,654.17         S.F.± (11.29 AC±)         RETAINED PARCEL C:       1,059,244.60         S.F.± (667 AC±)         SUB TOTAL:       2,164,885.38         TE:       3,804,368.27                                                                                                                                                                                                                                                                                                                                                                                                                                                                                                                          | TITUTION CASE                                                                                                                                                     | LENSE OF                         | 1111 NO. 673/3 * 11                                      | The state of left                                                   | No and a state of the state of | BRIAN P.CASSIDY, P.E. |                                                        |  |             |
| VERAGE SUMMARY           SITE AREA         IMPERVIOUS AREA           MART TRACT:         1,315,094.54         S.F.± (30.19 AC±)         768,973.19         S.F.± (17.65 AC±) = 58,46%         56,0121.35         S.F.± (12.54 AC±) = 41.54%           VERACEAREA         IMPERVIOUS AREA           VERECREATION:         1,315,094.54         S.F.± (0.07 AC±)         768,973.19         S.F.± (17.65 AC±) = 58,46%         56,61,121.35         S.F.± (12.54 AC±) = 41.54%           OTAL:         1,639,482.89         S.F.± (0.77 AC±)         518,563.96         S.F.± (10.70 AC±) = 100.00%         239,014.70         S.F.± (5.49 AC±) = 41.54%           OTAL:         1,639,482.89         S.F.± (0.30 AC±)         33,767.85         S.F.± (0.09 AC±) = 50.71%         808,021.45         S.F.± (18.56 AC±) = 49.29%           OTAL:         1,652,513.74         S.F.± (37.94 AC±)         835,229.29         S.F.± (19.18 AC±) = 50.54%         BIT/284.45         S.F.± (10.76 AC±) = 49.46% <th <="" colspan="2" th=""><th></th><th></th><th></th><th></th><th></th><th></th><th>Kevision By</th></th>                                                            | <th></th> <th></th> <th></th> <th></th> <th></th> <th></th> <th>Kevision By</th>                                                                                  |                                  |                                                          |                                                                     |                                                                                                                                                                                                                                                                                                                                                                                                                                                                                                                                                                                                                                                                                                                                                                                                                                                                                                                                                                                                                                                                                                                                                                                                                                                                                                                                                                                                                                                                                                                                                                                                                                                                                                                                                                                                                                                                                                                                                                                                                                                                                                                               |                       |                                                        |  | Kevision By |
| OPOSED SEASONAL GARDEN CENTER: 2,835 S.F.±<br>TAL WAL-MART BUILDING AREA: 161,397 S.F.±<br>ODR AREA RATIO: 0.12<br>X. BUILDING HEIGHT: 36'-6'<br>GINFORMATION:<br>GINFORMATION:<br>GINFORMATION:<br>ALACHUA PARKING REQUIREMENTS:<br>= PER 305 S.F. OF TOTAL GROSS FLOOR AREA<br>RT: 168,652 S.F. / 305 S.F. = 520 SPACES REQUIRED<br>ALACHUA MAXIMUM PARKING ALLOWED PER LDR:<br>REASE OVER REQUIRED<br>ALACHUA MAXIMUM PARKING ALLOWED PER LDR:<br>RT: 520 SPACES REQU X 1.25 = 650 SPACES MAX.<br>KEET PARKING LOCATION (NO MORE THAN 50%<br>ED BETWEEN BUILDING AND STREET FRONTAGE):<br>IED PARKING = 520 SPACES<br>SED FRONT PARKING = 275 SPACES<br>SED FRONT PARKING = 275 SPACES<br>SED PARKING = 275 SPACES<br>SED PARKING REACES<br>SED PARKING RATIO = 3.91 SPACES PER 1,000 S.F.<br>FOR CARTS EXCLUDED)<br>ARET PARKING RATIO = 3.91 SPACES PER 1,000 S.F.<br>FOR CARTS EXCLUDED)<br>YACE PER 256 S.F. BUILDING AREA<br>ON GROSS FLOOR AREA OF 158,562 S.F.                                                                                                                                                                                                        | Designed by: B.P.C.                                                                                                                                               | 5200 B                           | Approved by: B.P.C.                                      | eparee<br>I, Inc                                                    | d By:<br>Suite                                                                                                                                                                                                                                                                                                                                                                                                                                                                                                                                                                                                                                                                                                                                                                                                                                                                                                                                                                                                                                                                                                                                                                                                                                                                                                                                                                                                                                                                                                                                                                                                                                                                                                                                                                                                                                                                                                                                                                                                                                                                                                                | Job No.: W13392.1 A   | © 2017 No. Date                                        |  |             |
| ALACHUA ADA PARKING:<br>RED:<br>1,000 SPACES PROVIDED = 2% OF TOTAL<br>ED:<br>SPACES X 2% = 13 SPACES REQUIRED<br>-MART REQUIREMENT:<br>2% + 2 ADDITIONAL SPACES OF REGULAR PARKING PROVIDED<br>FOR MEDIAN AGE LESS THAN 40 YEARS.                                                                                                                                                                                                                                                                                                                                                                                                                                                                                                                                                                                                                                                                                                                                                                                                                                                                                                                                              | Jacksonville, FL 32256<br>Ph: 904.332.0999<br>Licenses:<br>Eng. C.O.A. No. 3215<br>Survey L.B. No. 7143<br>Arch. Lic. No. AA2600926<br>Lndscp. Lic. No. LC0000298 |                                  |                                                          |                                                                     |                                                                                                                                                                                                                                                                                                                                                                                                                                                                                                                                                                                                                                                                                                                                                                                                                                                                                                                                                                                                                                                                                                                                                                                                                                                                                                                                                                                                                                                                                                                                                                                                                                                                                                                                                                                                                                                                                                                                                                                                                                                                                                                               |                       |                                                        |  |             |
| PLOK NAGE 125 THAN 40 TEAKS.   NA AGE: 271 TEARS   WIRD: 15 SPACES   WIRD: 24 SPACES   BERE TO INCOURCED PARKING SPACES   DURIED PARKING SPACES   PARKING SPACES   PARKING SPACES   PARKING SPACES   DURIED PARKING SPACES   DURIED PARKING SPACES   DURIED PARKING SPACES   PAR |                                                                                                                                                                   | OVERALL SITE PLAN                |                                                          |                                                                     |                                                                                                                                                                                                                                                                                                                                                                                                                                                                                                                                                                                                                                                                                                                                                                                                                                                                                                                                                                                                                                                                                                                                                                                                                                                                                                                                                                                                                                                                                                                                                                                                                                                                                                                                                                                                                                                                                                                                                                                                                                                                                                                               |                       | STORE NO. 3873-00, ALACHUA (SEC I-75 HWY 441), FLORIDA |  |             |
|                                                                                                                                                                                                                                                                                                                                                                                                                                                                                                                                                                                                                                                                                                                                                                                                                                                                                                                                                                                                                                                                                                                                                                                 | -                                                                                                                                                                 | 9                                | ihe<br>C                                                 | et                                                                  | No                                                                                                                                                                                                                                                                                                                                                                                                                                                                                                                                                                                                                                                                                                                                                                                                                                                                                                                                                                                                                                                                                                                                                                                                                                                                                                                                                                                                                                                                                                                                                                                                                                                                                                                                                                                                                                                                                                                                                                                                                                                                                                                            |                       |                                                        |  |             |