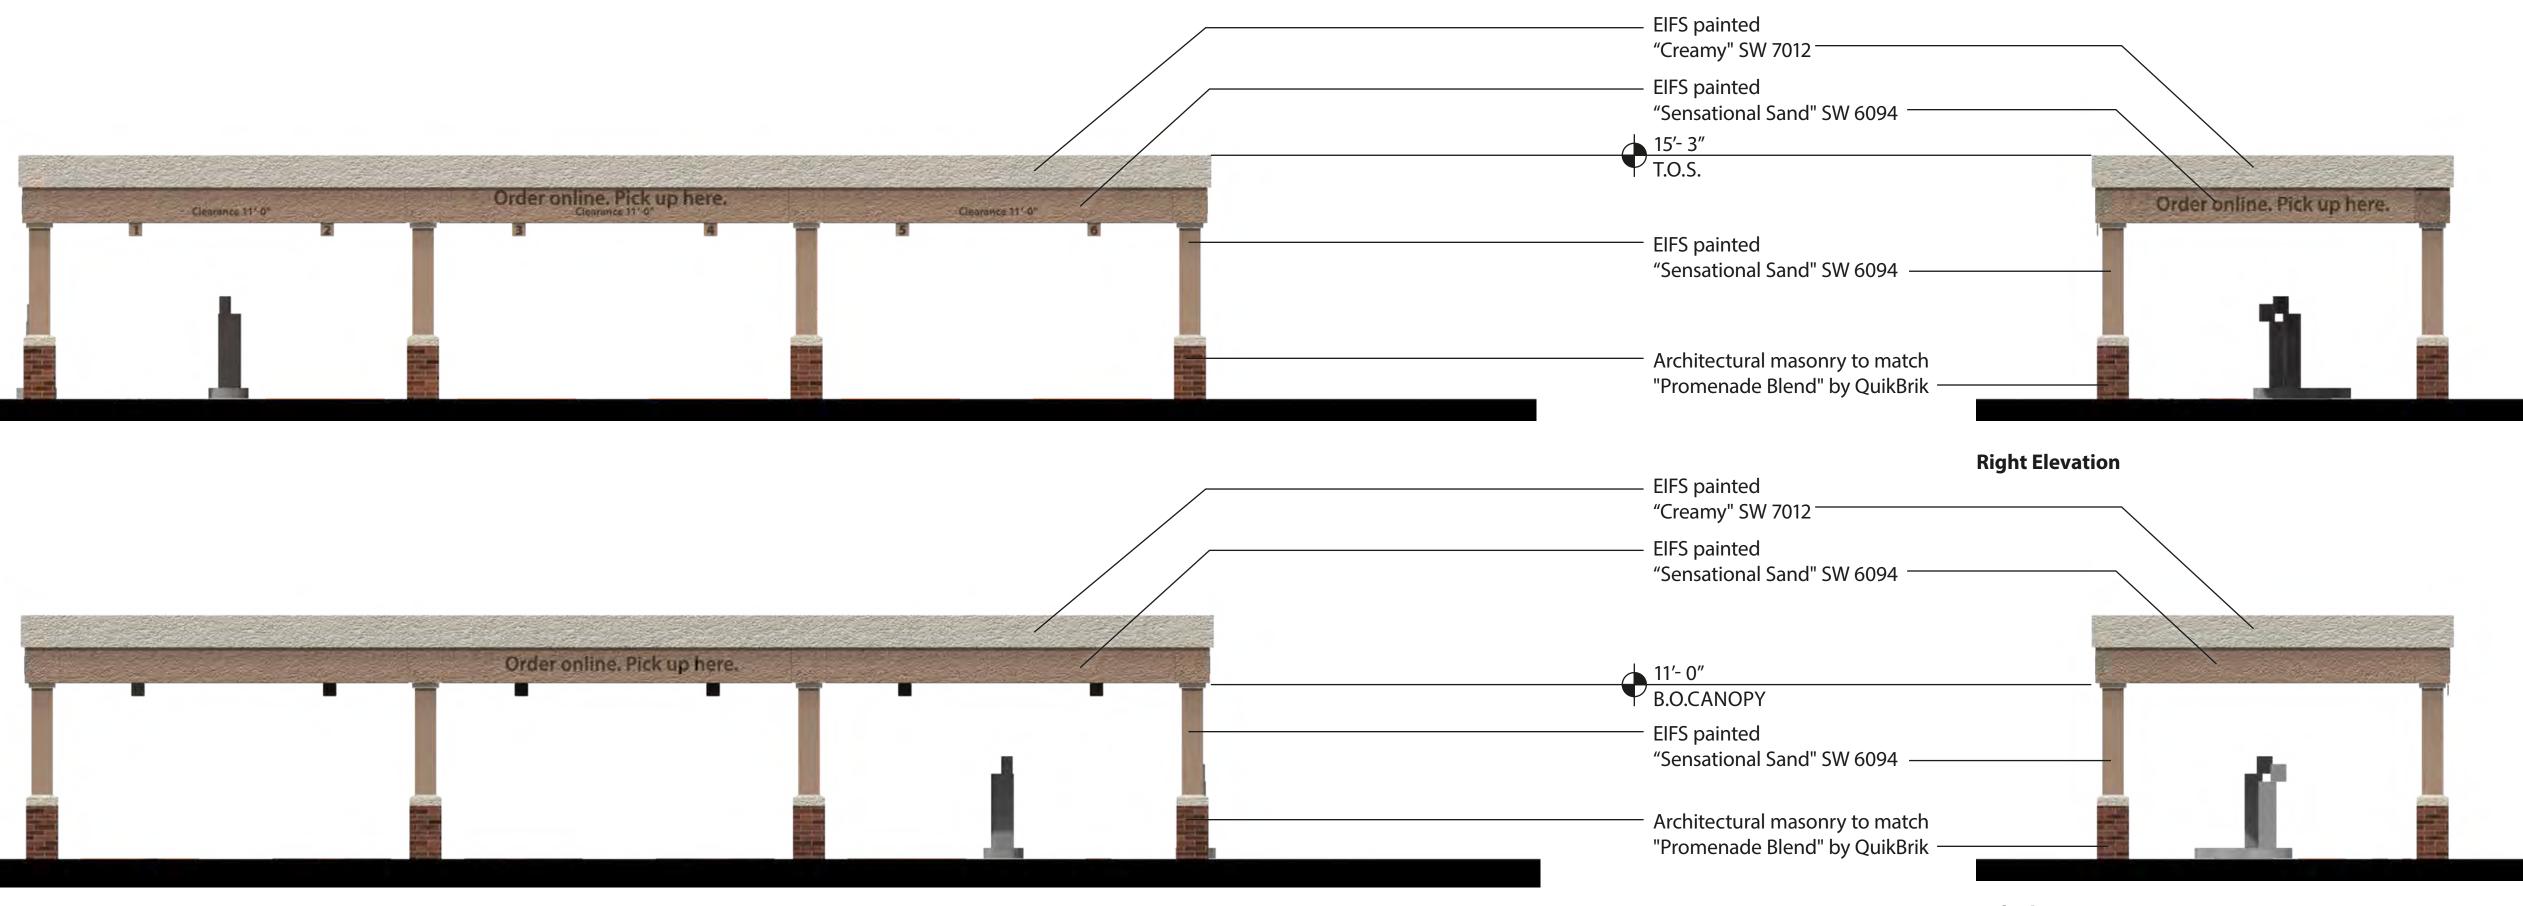

Left Elevation

Pick Up Canopy

•

. . . . . . . .

•

С С С

1

 $(\mathbf{o})$ 