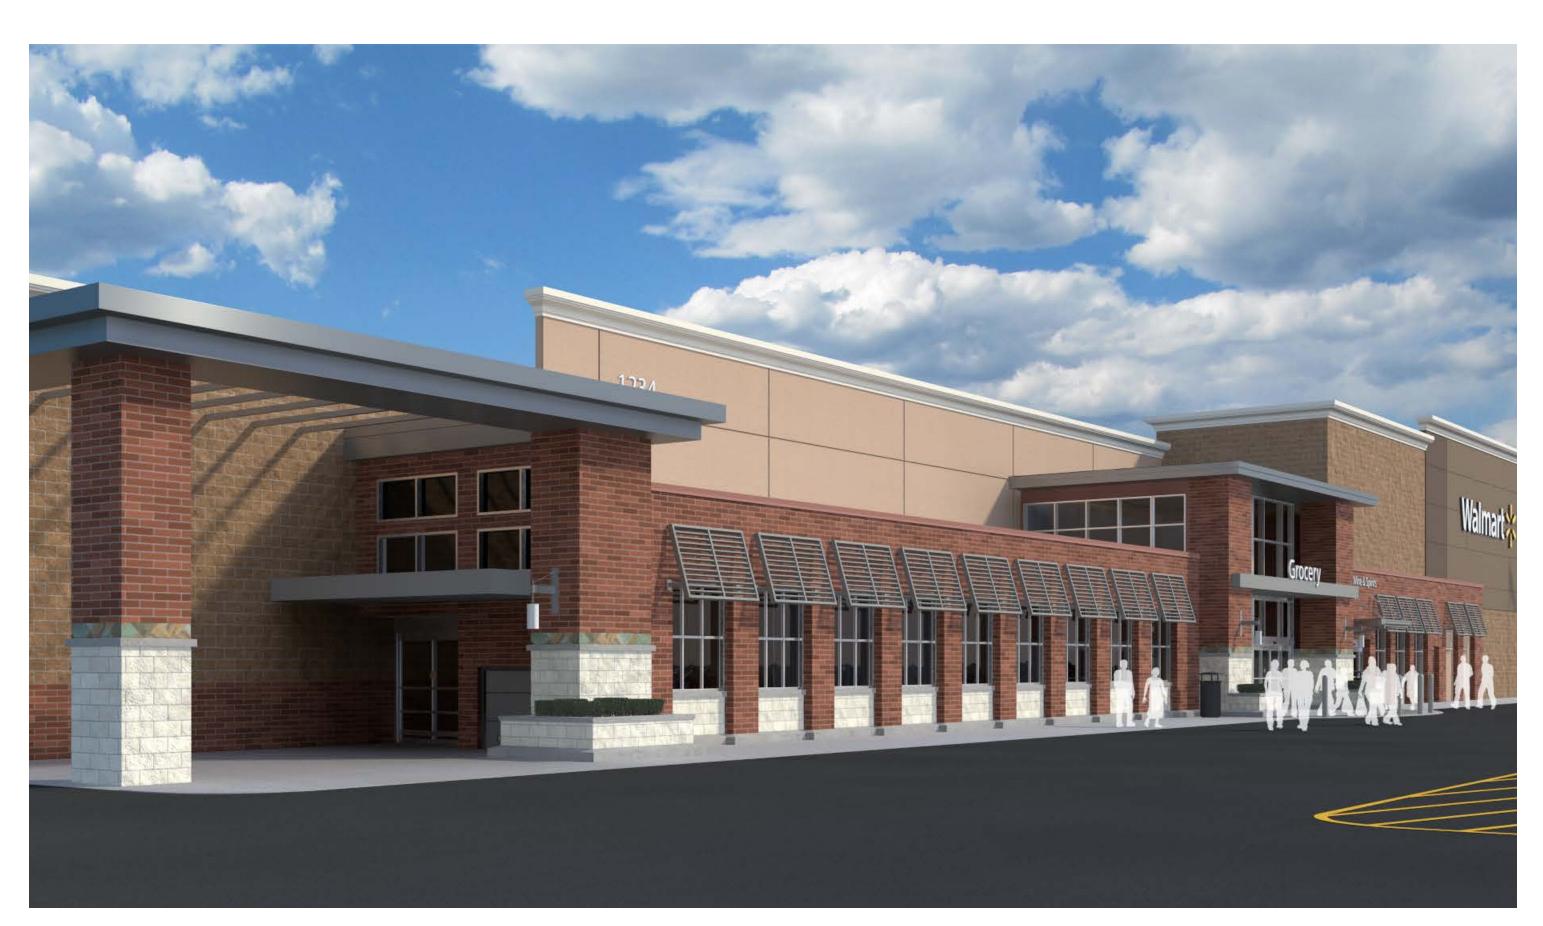

347.31

**Garden Center View** 

Multi-Tenant Sign Front Elevation

**B R R** 

architecture

March 09, 2017

Alachua, FL #3873 - New Store

| Sign         | Qty. | Illumination | Area (S.F.) | Total S.F. |
|--------------|------|--------------|-------------|------------|
| Walmart > '< | 1    | Internal     | 99.50       | 99.50      |
|              |      | Total Si     | 99.50       |            |