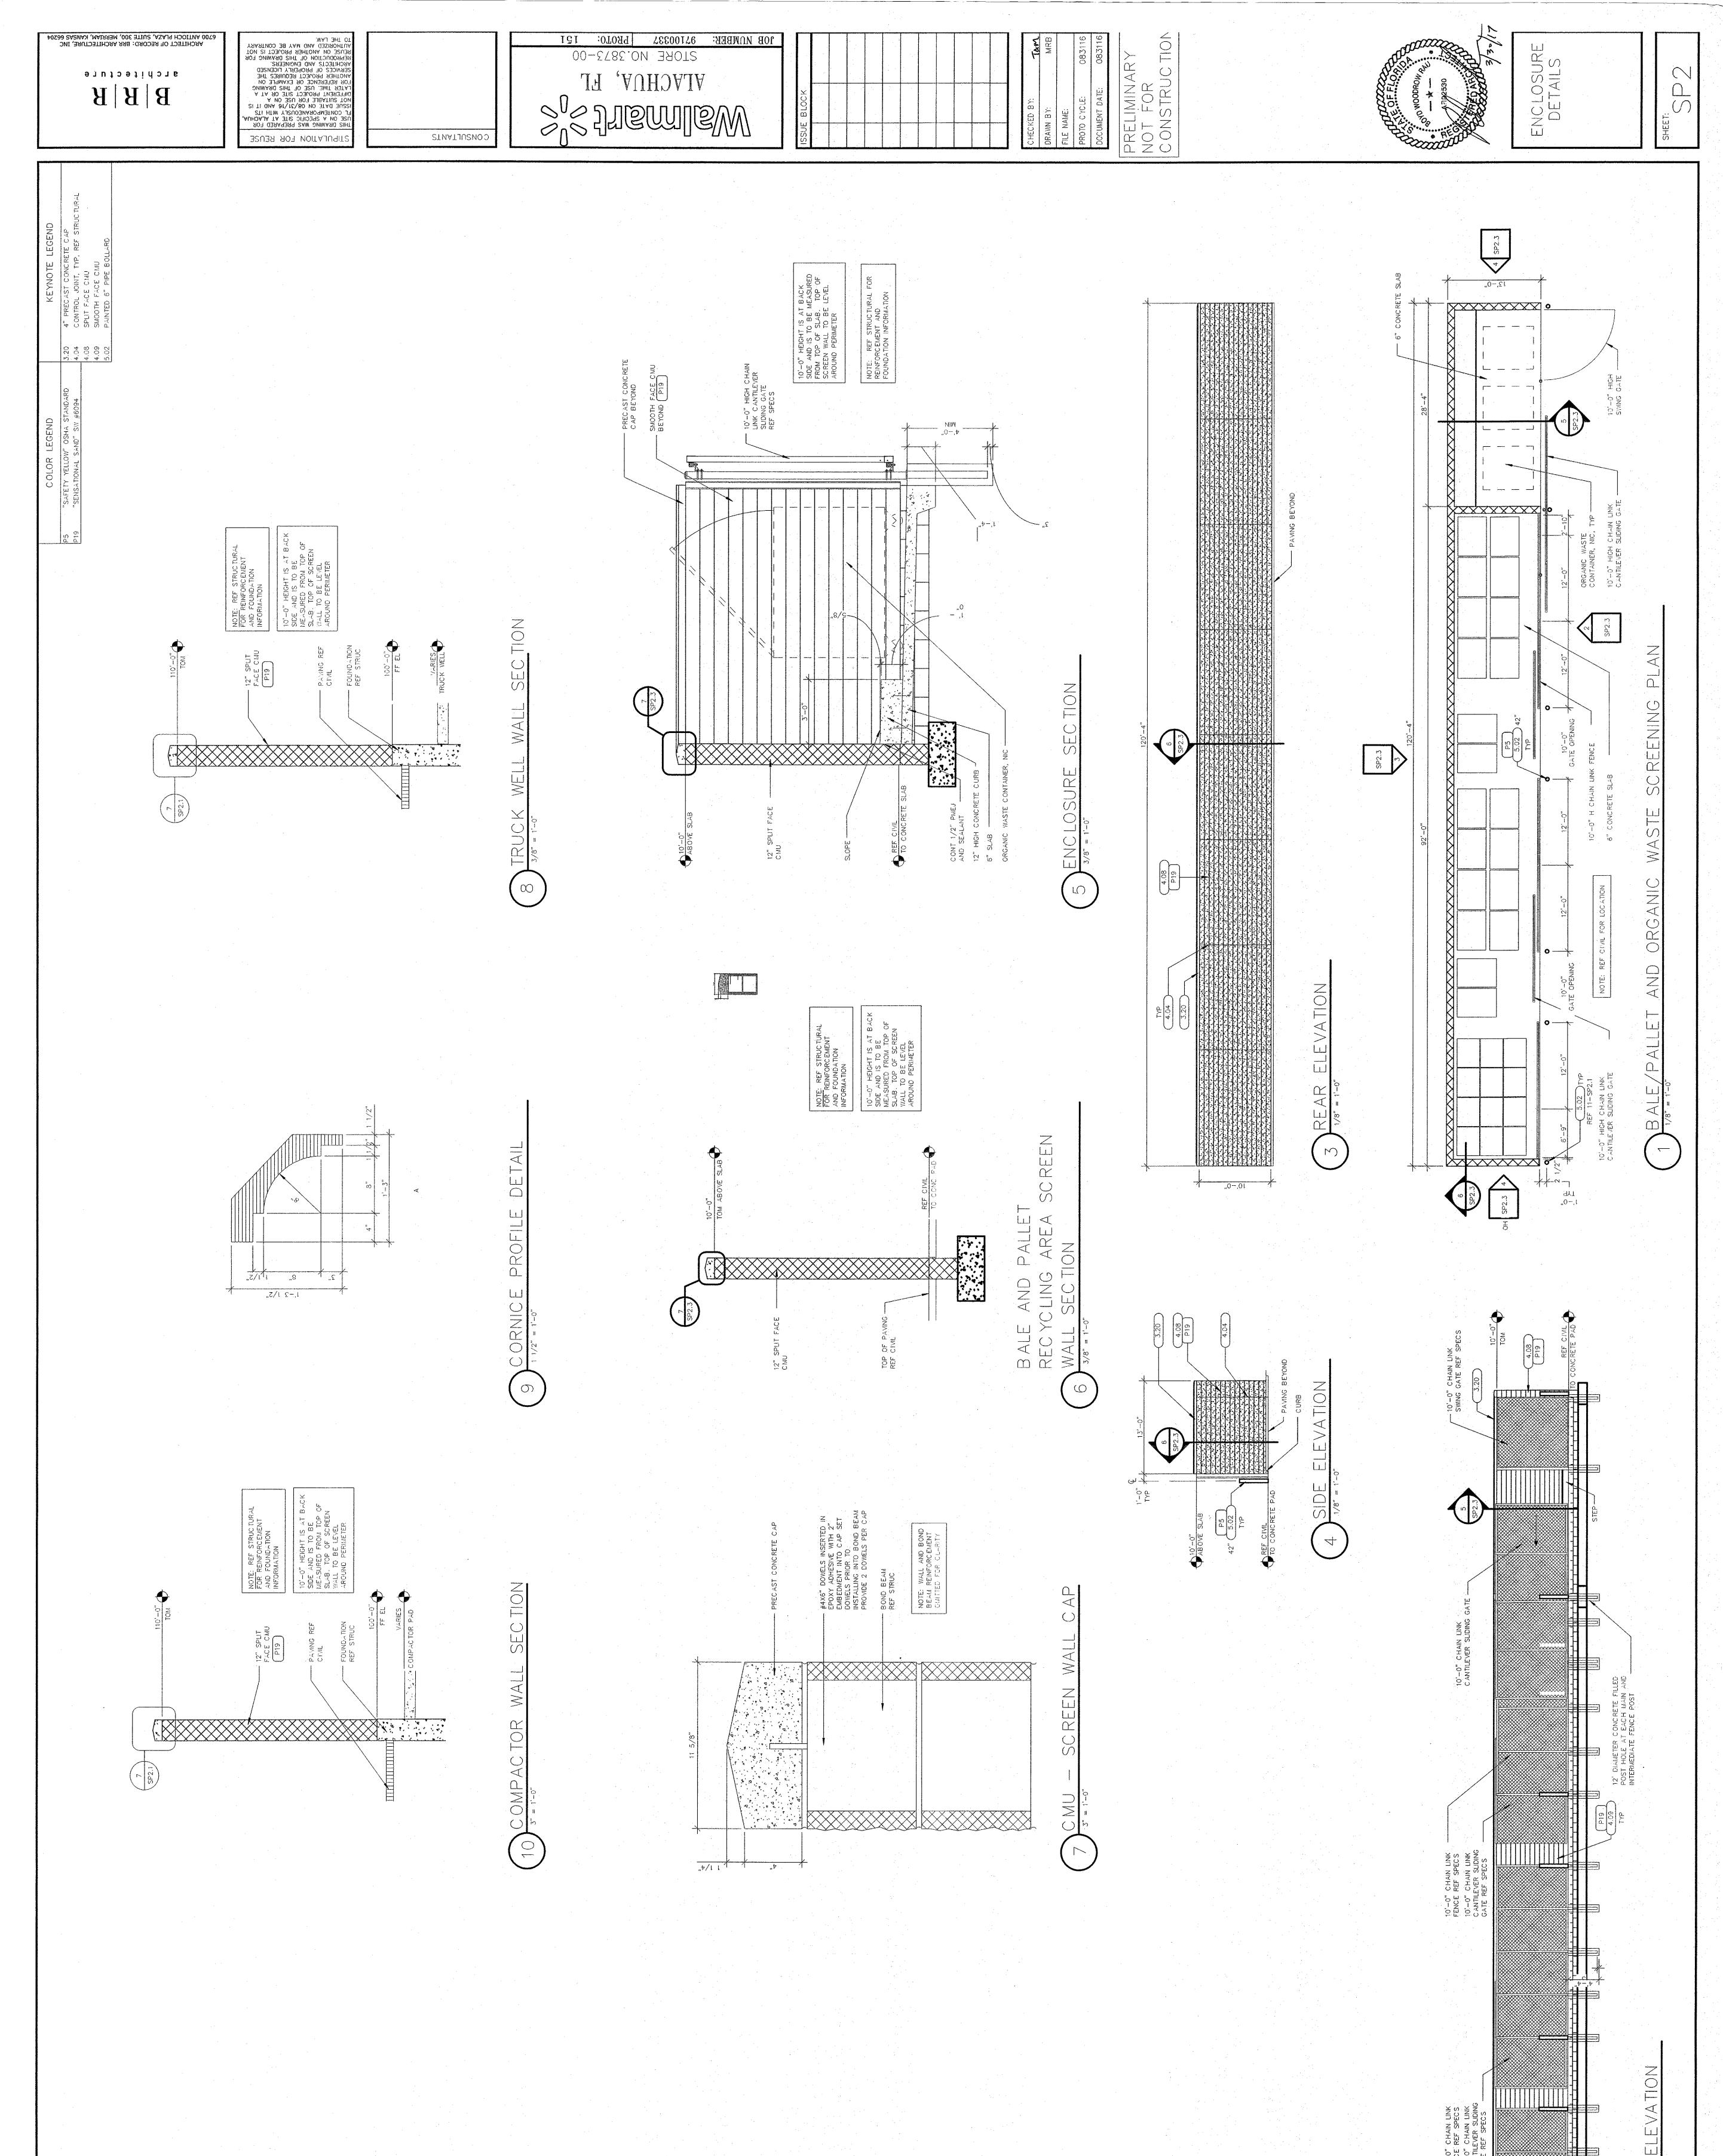

intensity, materials, texture, contrast, font style, construction variations in color, tone, hue, tint, shading images may not reflect variations in color, tone, hue, tint, shading images may not reflect variations in color, tone, hue, tint, shading images may not reflect variations in color, tone, hue, tint, shading images may not reflect variations in color, tone, hue, tint, shading images may not reflect variations in color, tone, hue, tint, shading images may not reflect variations in color, tone a representation of the current design detailing.

Left Elevation

Pick Up Canopy









•

. . . . . . . .

•

С С С

1

 $(\mathbf{o})$ 

1

B.7

4 ,

.17.21

## tv1.notlem.sinotev\_81V\_A\_H3A-nisM\_L13stA\_E785/qmeT tive3/:3 MA 86:14:11 7102\21\1

00

: • • ť · • :

> , 5 **a**

· • ;



2. Violution 24 - 11/2 [2010] (24 - 6-572...] 1. Jointon / Jointon

Mar 30, 2017 – 10:45am – USER teresa.murphy





January 25, 2017

**R** | R

architecture

B

Alachua, FL #3873

**Building Elevations**