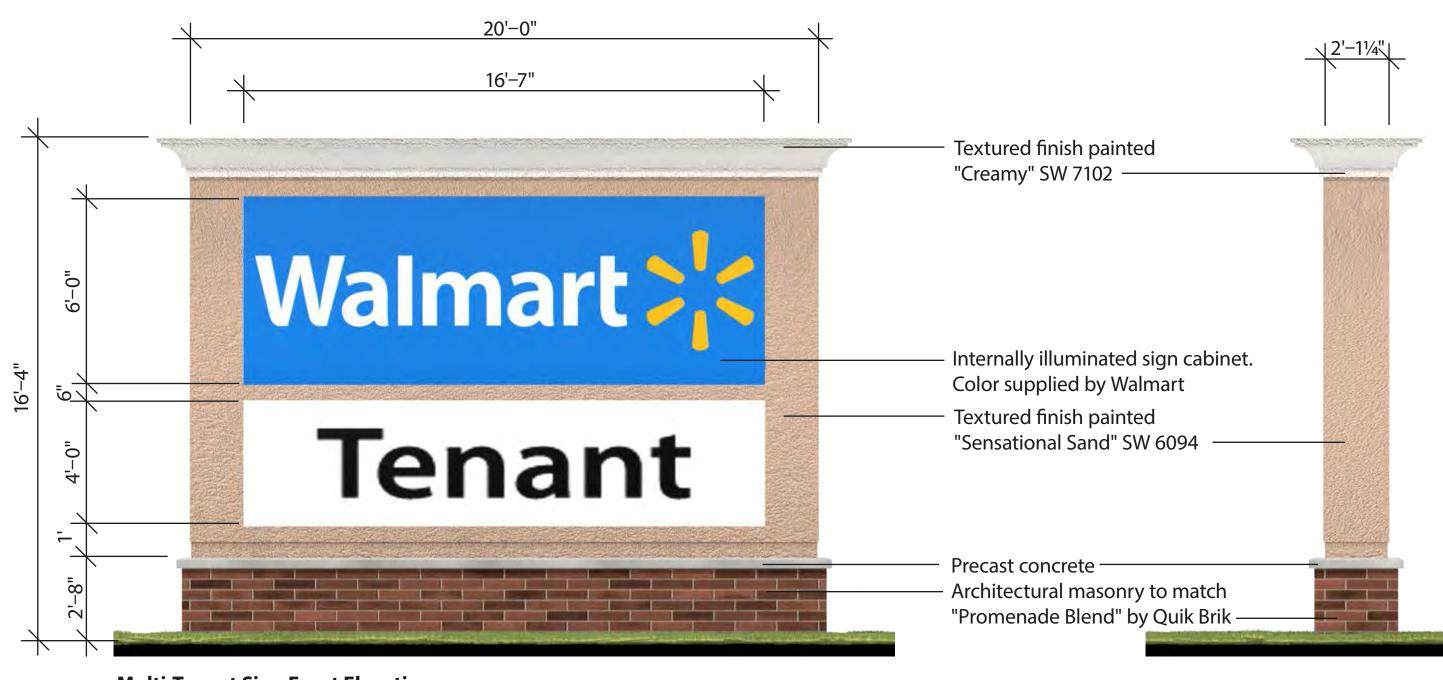

| SignQty.HeightArea (S.F.)Total S.F.Walmart >'14'-6"/6'-6"198.26198.26Grocery12'-0"25.6325.63Home & Pharmacy12'-0"61.8561.85>'< Pickup                                                          |
|------------------------------------------------------------------------------------------------------------------------------------------------------------------------------------------------|
| Walmart >,       1       4'-6"/6'-6"       198.26       198.26         Grocery       1       2'-0"       25.63       25.63         Home & Pharmacy       1       2'-0"       61.85       61.85 |
| Walmart >:       1       4'-6"/6'-6"       198.26       198.26         Grocery       1       2'-0"       25.63       25.63                                                                     |
| Walmart >:       1       4'-6"/6'-6"       198.26       198.26                                                                                                                                 |
|                                                                                                                                                                                                |
| Sign Qty. Height Area (S.F.) Total S.F.                                                                                                                                                        |
|                                                                                                                                                                                                |

347.31

**Garden Center View** 

Multi-Tenant Sign Front Elevation

**B R R** 

architecture

March 09, 2017

Alachua, FL #3873 - New Store

| Sign         | Qty. | Illumination | Area (S.F.) | Total S.F. |
|--------------|------|--------------|-------------|------------|
| Walmart > '< | 1    | Internal     | 99.50       | 99.50      |
|              |      | Total Si     | 99.50       |            |

Site Signage Calculations