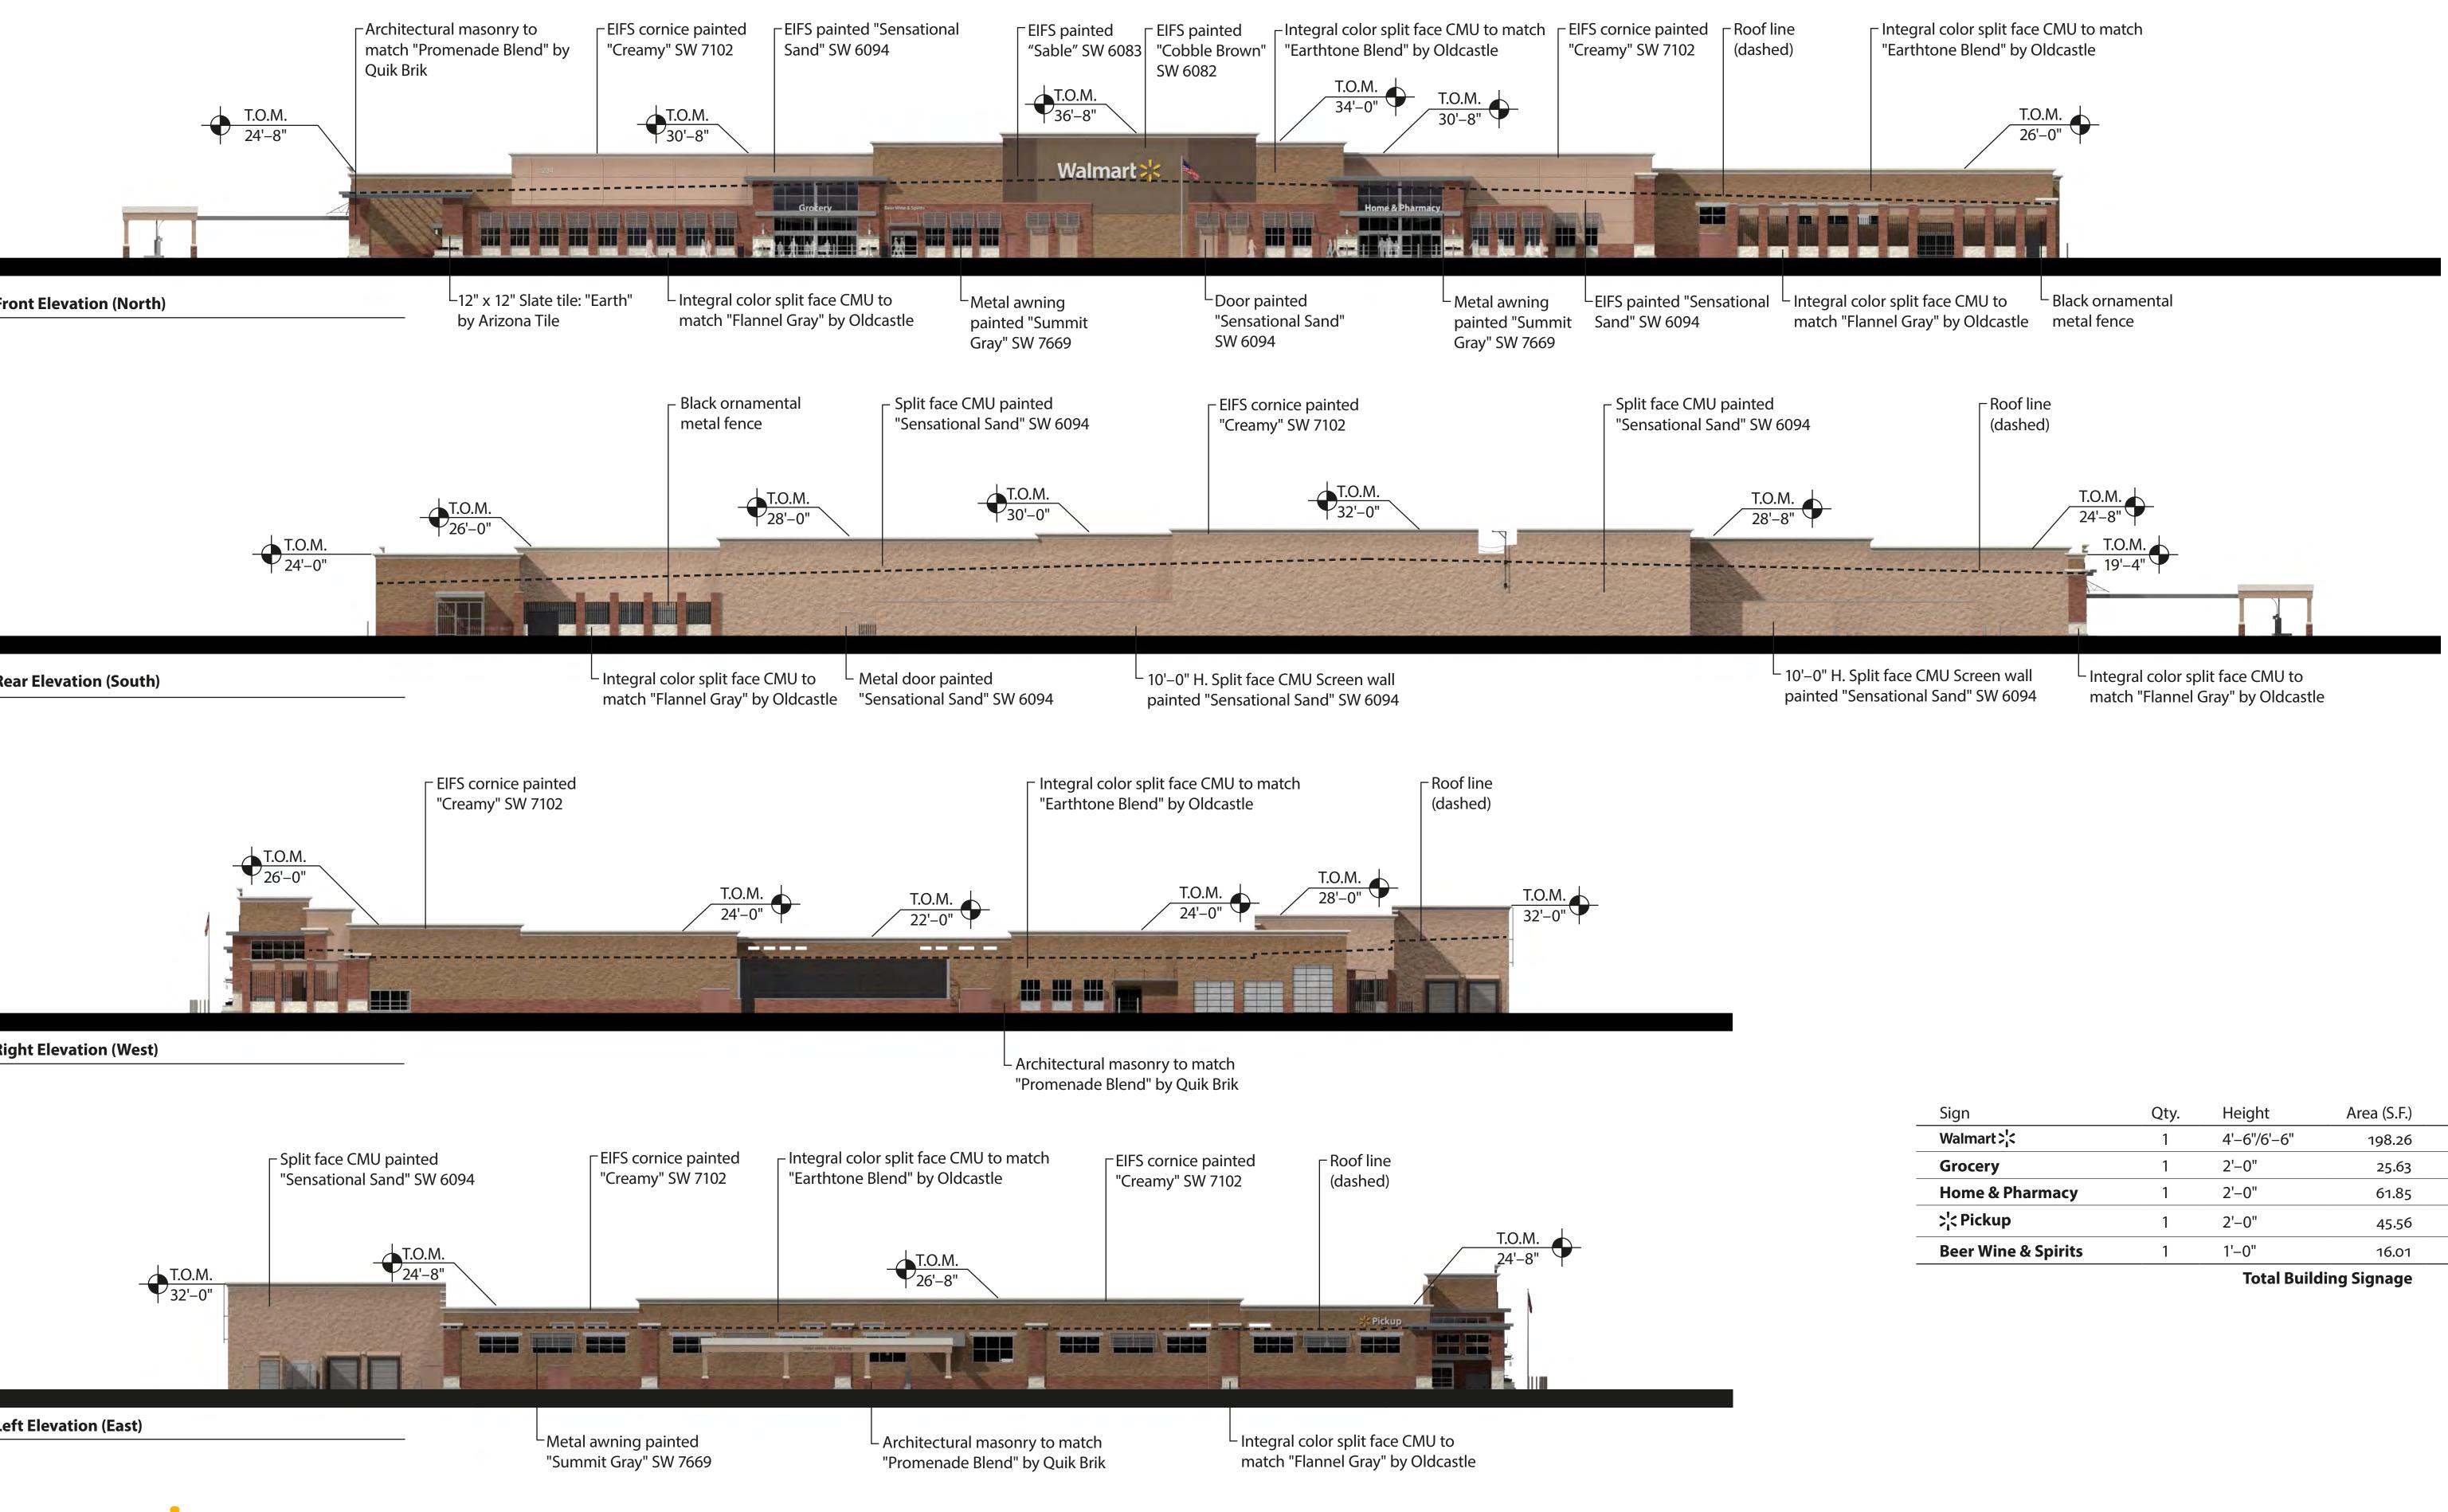

# **Front Elevation**

**Rear Elevation** 

March 09, 2017

Alachua, FL #3873 - New Store

**DESIGN REPRESENTATION ONLY - NOT FOR CONSTRUCTION** The building images shown are a representation of the current design intent only. The building images may not reflect variations in color, tone, hue, tint, shading, ambient light intensity, materials, texture, contrast, font style, construction variations in color, tone, hue, tint, shading images may not reflect variations in color, tone, hue, tint, shading images may not reflect variations in color, tone, hue, tint, shading images may not reflect variations in color, tone, hue, tint, shading images may not reflect variations in color, tone, hue, tint, shading images may not reflect variations in color, tone, hue, tint, shading images may not reflect variations in color, tone a representation of the current design detailing.

January 25, 2017

**R** | R

architecture

B

Alachua, FL #3873

**Building Elevations**