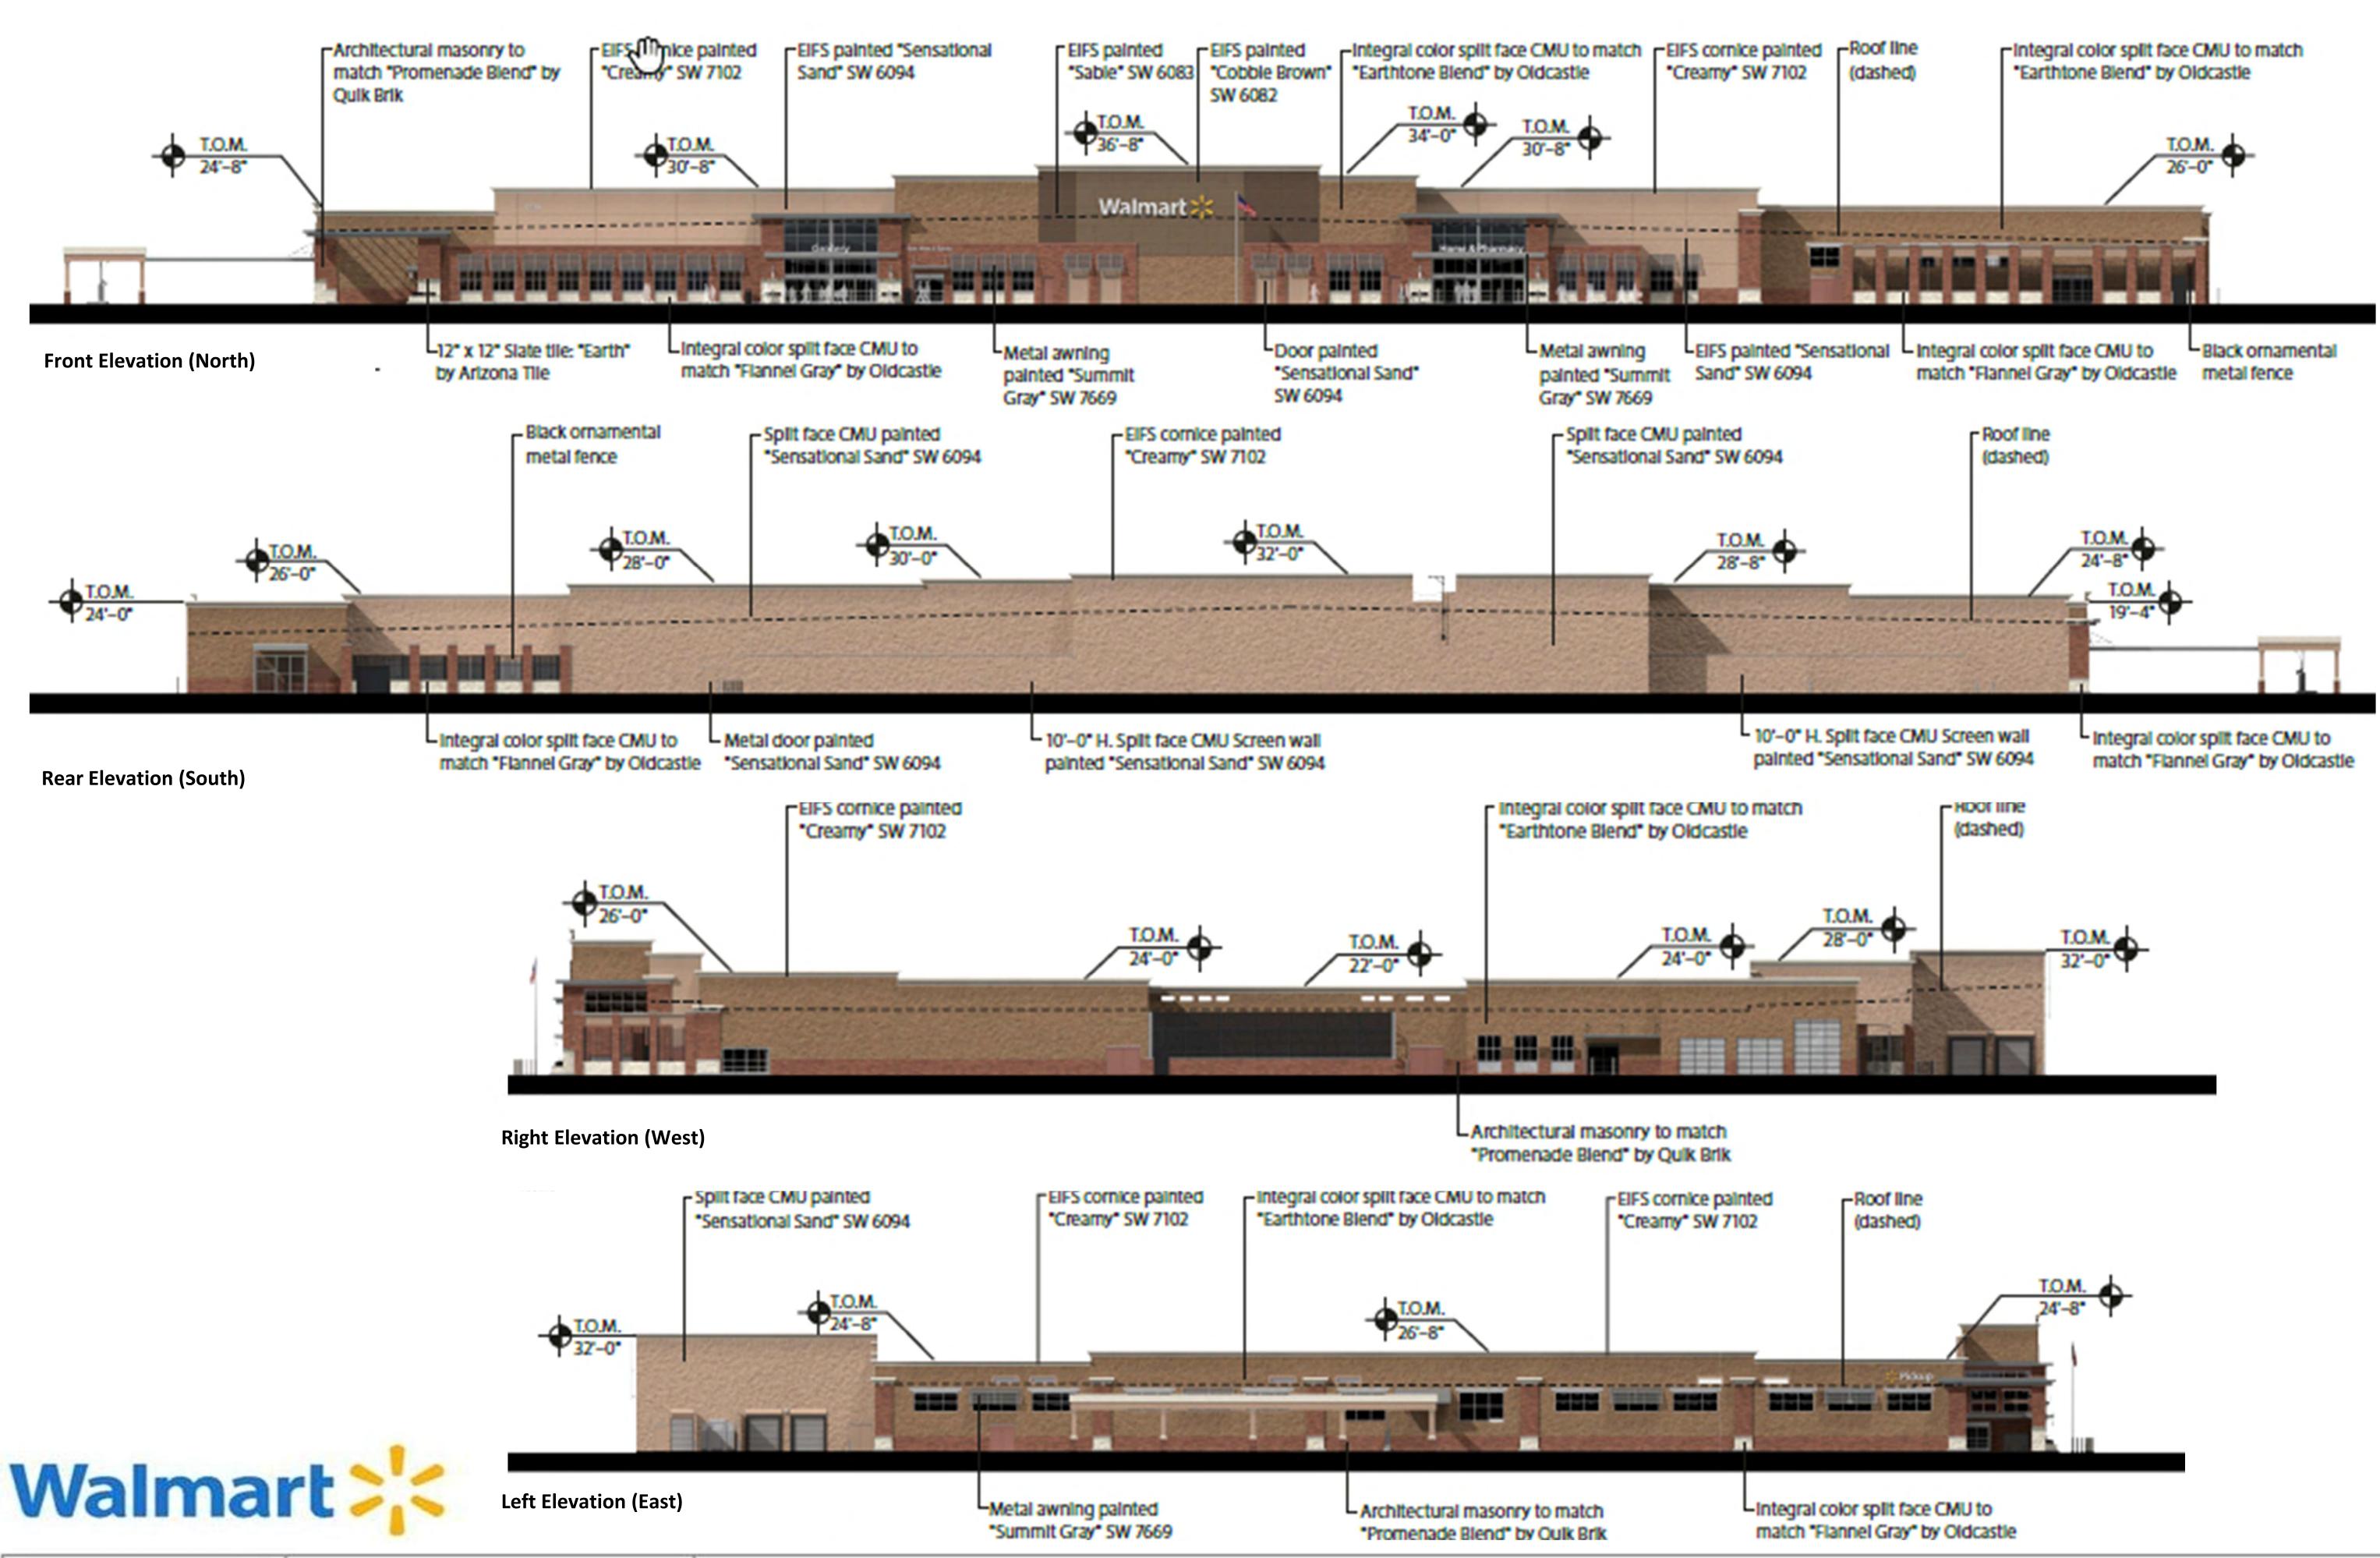

# **Front Elevation**

**Rear Elevation** 

March 09, 2017

Alachua, FL #3873 - New Store

**DESIGN REPRESENTATION ONLY - NOT FOR CONSTRUCTION** The building images shown are a representation of the current design intent only. The building images may not reflect variations in color, tone, hue, tint, shading, ambient light intensity, materials, texture, contrast, font style, construction variations in color, tone, hue, tint, shading images may not reflect variations in color, tone, hue, tint, shading images may not reflect variations in color, tone, hue, tint, shading images may not reflect variations in color, tone, hue, tint, shading images may not reflect variations in color, tone, hue, tint, shading images may not reflect variations in color, tone, hue, tint, shading images may not reflect variations in color, tone a representation of the current design detailing.

January 25, 2017

**R** | R

architecture

B

Alachua, FL #3873

**Building Elevations**