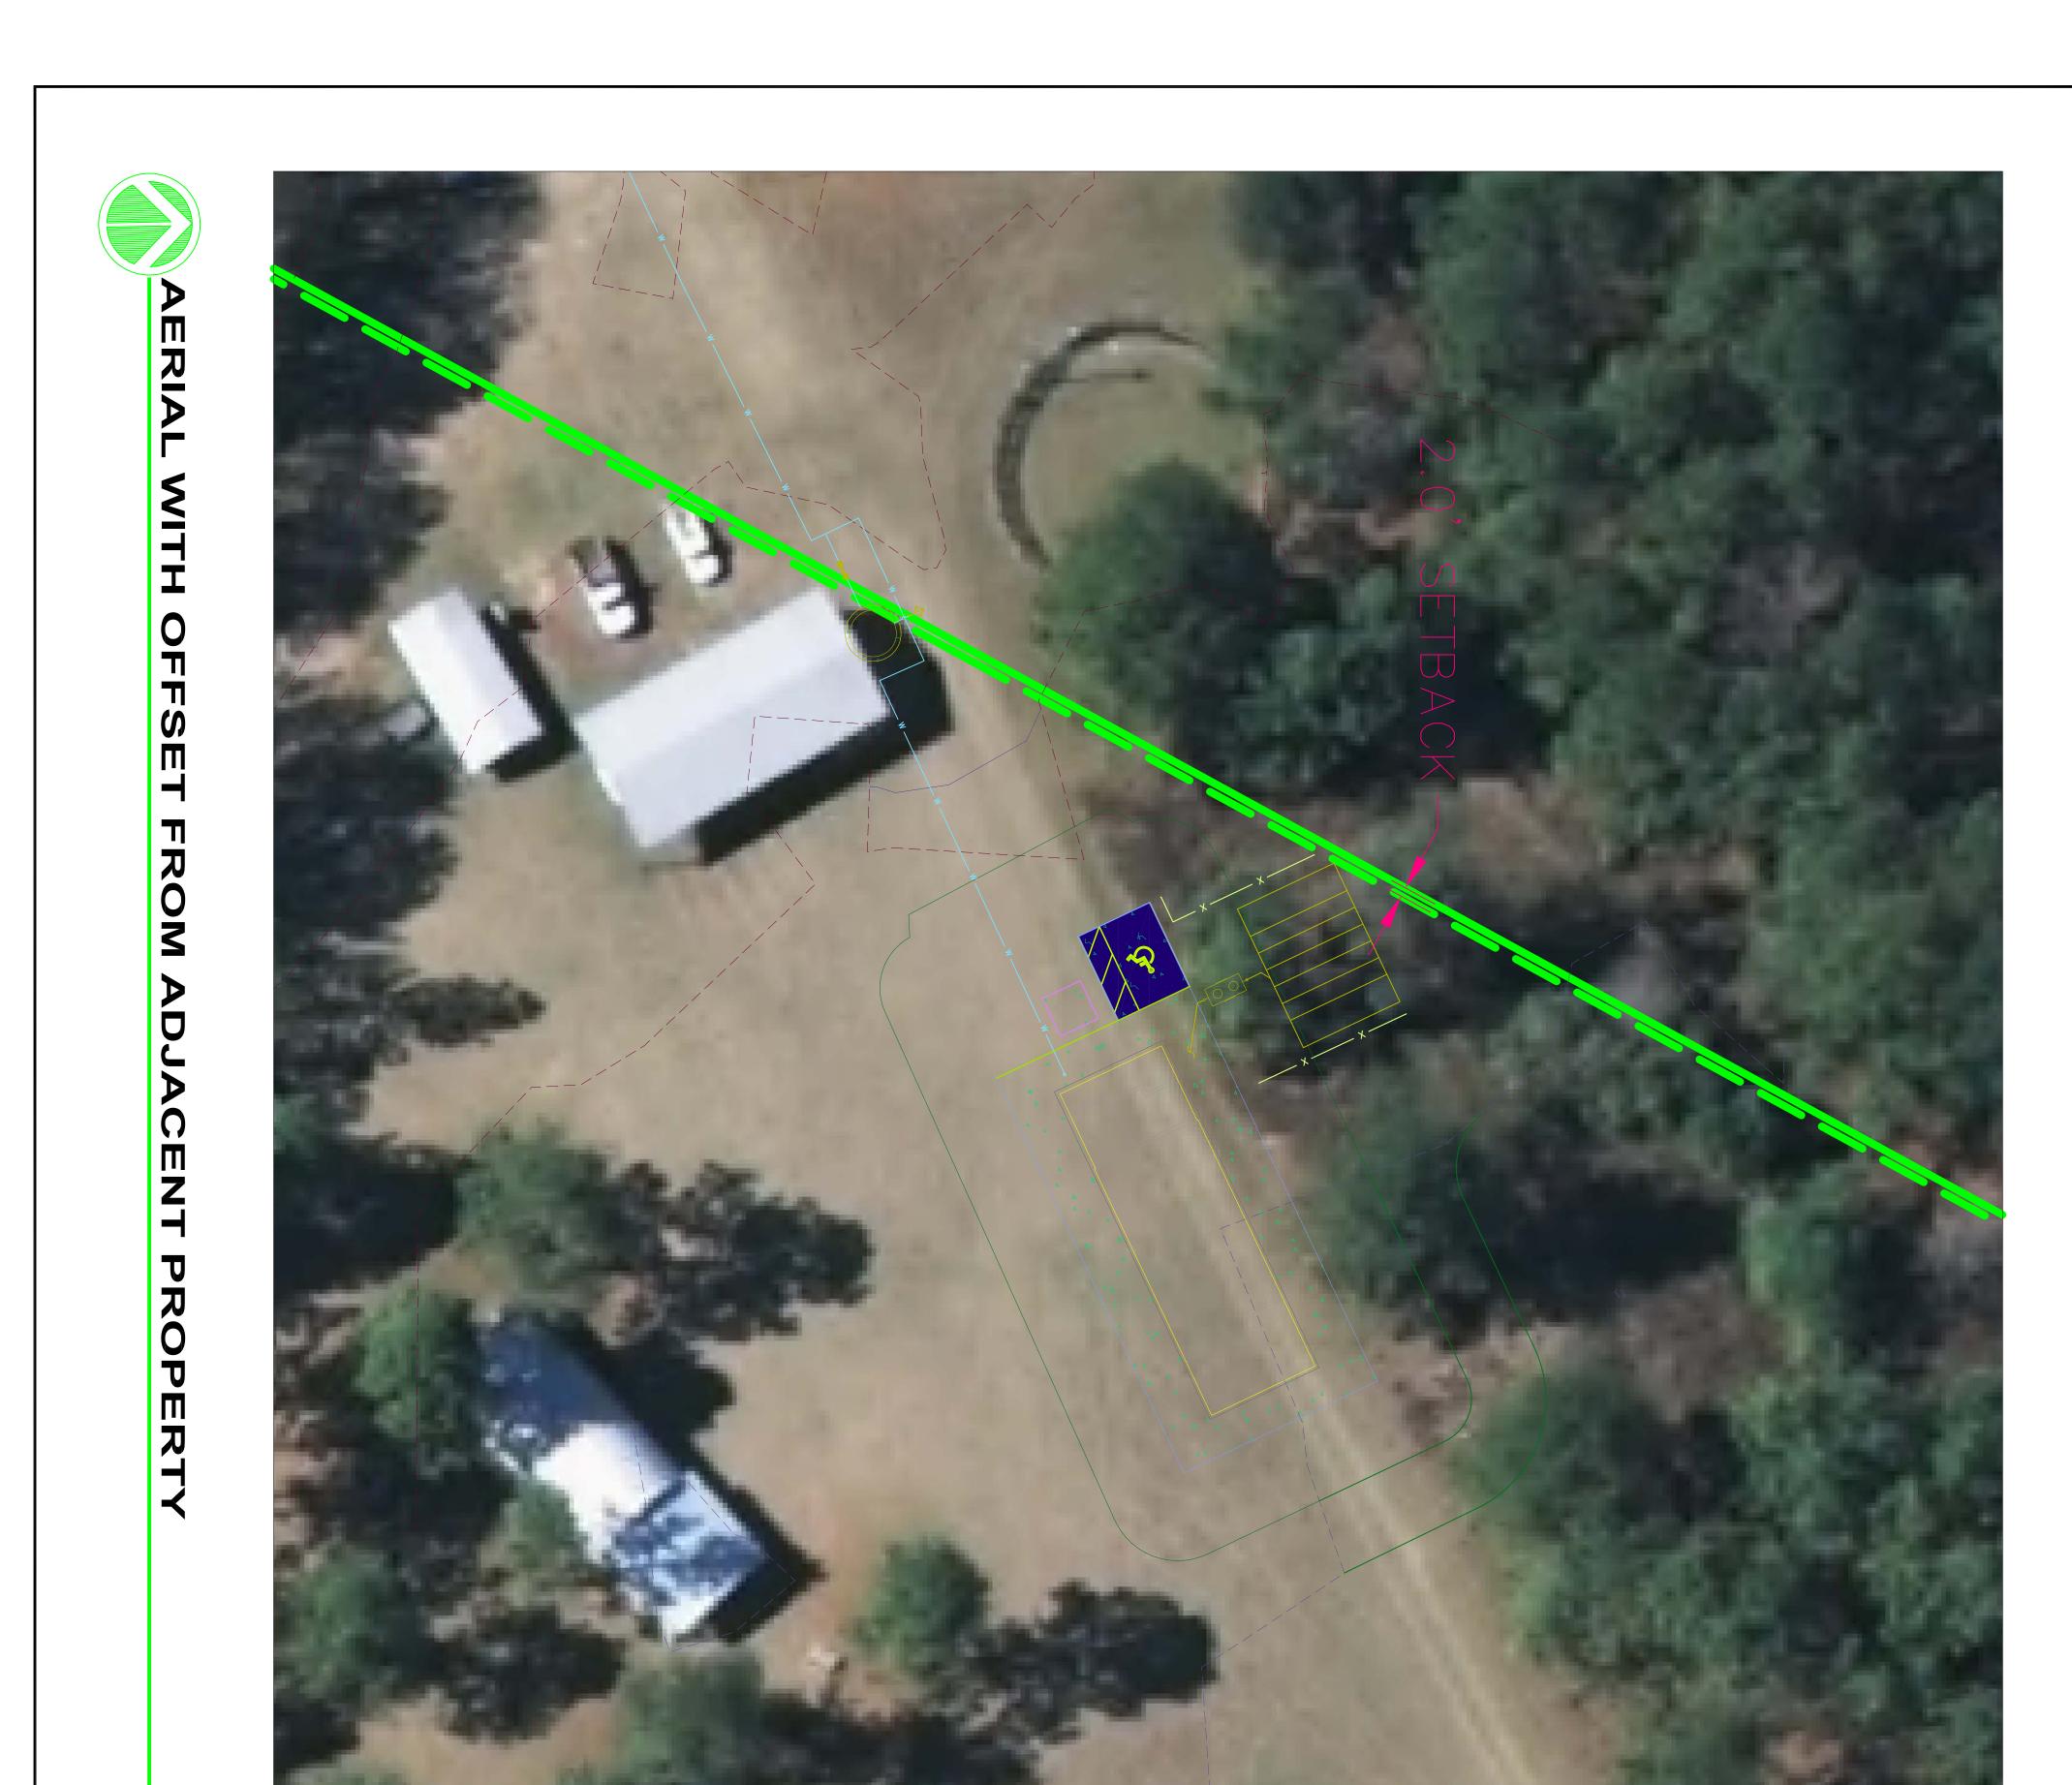

Buffering from adjacent existing/potential uses:

Open space provisions and balance of proportion between gross floor area and site size;

Adequacy of pervious surface area in terms of drainage requirements;