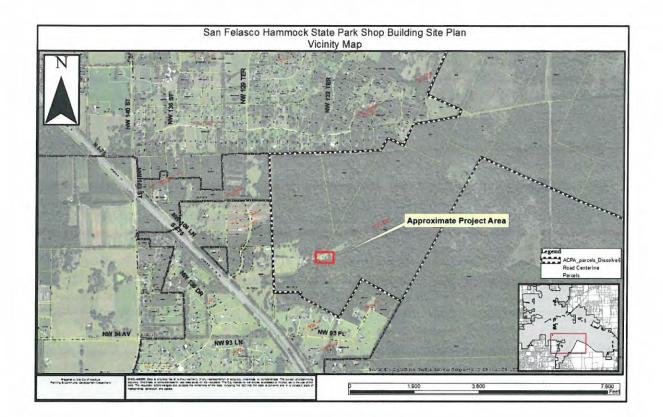

# Site Plan Application

Reference City of Alachua Land Development Regulations Article 2.4.9

| A. | PROJECT  1. Project Name: San Felasco Hammock State Park Shop Building                                                                                                                                             |
|----|--------------------------------------------------------------------------------------------------------------------------------------------------------------------------------------------------------------------|
|    | 2. Address of Subject Property: 11101 Cellon Creek Loop, Alachua, FL 32615                                                                                                                                         |
|    | 3. Parcel ID Number(s): 04033-000-000                                                                                                                                                                              |
|    | 4. Existing Use of Property: 08030 - State(Titf) Vacant/Xf                                                                                                                                                         |
|    | 5. Future Land Use Map Designation :                                                                                                                                                                               |
|    | 6. Zoning Designation: CSV                                                                                                                                                                                         |
|    | 7. Acreage: _300                                                                                                                                                                                                   |
| B. | APPLICANT                                                                                                                                                                                                          |
|    | 1. Applicant's Status   Owner (title holder)   Agent                                                                                                                                                               |
|    | 2. Name of Applicant(s) or Contact Person(s): Michael Freidin Title: Project Manager                                                                                                                               |
|    | Company (if applicable): George & Associates Consulting Engineers, Inc.                                                                                                                                            |
|    | Mailing address: 1967 Commonwealth Lane, Suite 200                                                                                                                                                                 |
|    | City: Tallahassee State: Florida ZIP: 32303                                                                                                                                                                        |
|    | Telephone: 850-521-0344 FAX: 850-521-0345 e-mail: mfreidin@gaceng.ne                                                                                                                                               |
|    | 3. If the applicant is agent for the property owner*:                                                                                                                                                              |
|    | Name of Owner (title holder):Florida Department of Environmental Protection                                                                                                                                        |
|    | Mailing Address:                                                                                                                                                                                                   |
|    | City: Tallahassee State: Florida ZIP:                                                                                                                                                                              |
|    | * Must provide executed Property Owner Affidavit authorizing the agent to act on behalf of the property owner.                                                                                                     |
| C. | ADDITIONAL INFORMATION                                                                                                                                                                                             |
|    | Is there any additional contact for sale of, or options to purchase, the subject property?  ☐ Yes ☐ No                                                                                                             |
|    | If yes, list names of all parties involved:                                                                                                                                                                        |
|    | If yes, is the contract/option contingent or absolute?   Contingent   Absolute                                                                                                                                     |
| o. | ATTACHMENTS                                                                                                                                                                                                        |
|    | Site Plan including but not limited to:                                                                                                                                                                            |
|    | Name, location, owner, and designer of the proposed development.                                                                                                                                                   |
|    | b. Zoning of the subject property.                                                                                                                                                                                 |
|    | <ul> <li>vicinity map - indicating general location of the site and all abutting streets and properties.</li> <li>Complete legal description.</li> </ul>                                                           |
|    | e. Statement of Proposed Uses.                                                                                                                                                                                     |
|    | f. Location of the site in relation to adjacent properties, including the means of ingress and egress to                                                                                                           |
|    | such properties and any screening or buffers along adjacent properties.  g. Date, north arrow, and graphic scale (not to exceed one (1) inch equal to fifty (50) feet.)                                            |
|    | <ul> <li>g. Date, north arrow, and graphic scale (not to exceed one (1) inch equal to fifty (50) feet.)</li> <li>h. Area and dimensions of site.</li> </ul>                                                        |
|    | <ol> <li>Location of all property lines, existing right-of-way approaches, sidewalks, curbs, and outters</li> </ol>                                                                                                |
|    | <ol> <li>Access and points of connection to utilities (electric, potable water, sanitary sewer, cas, etc.)</li> </ol>                                                                                              |
|    | <ul> <li>Location and dimensions of all existing and proposed parking areas and loading areas</li> </ul>                                                                                                           |
|    | <ol> <li>Location, size, and design of proposed landscaped areas (including existing trees and required<br/>landscaped buffer areas) with detail illustrating compliance with Section 6.2.2 of the Land</li> </ol> |