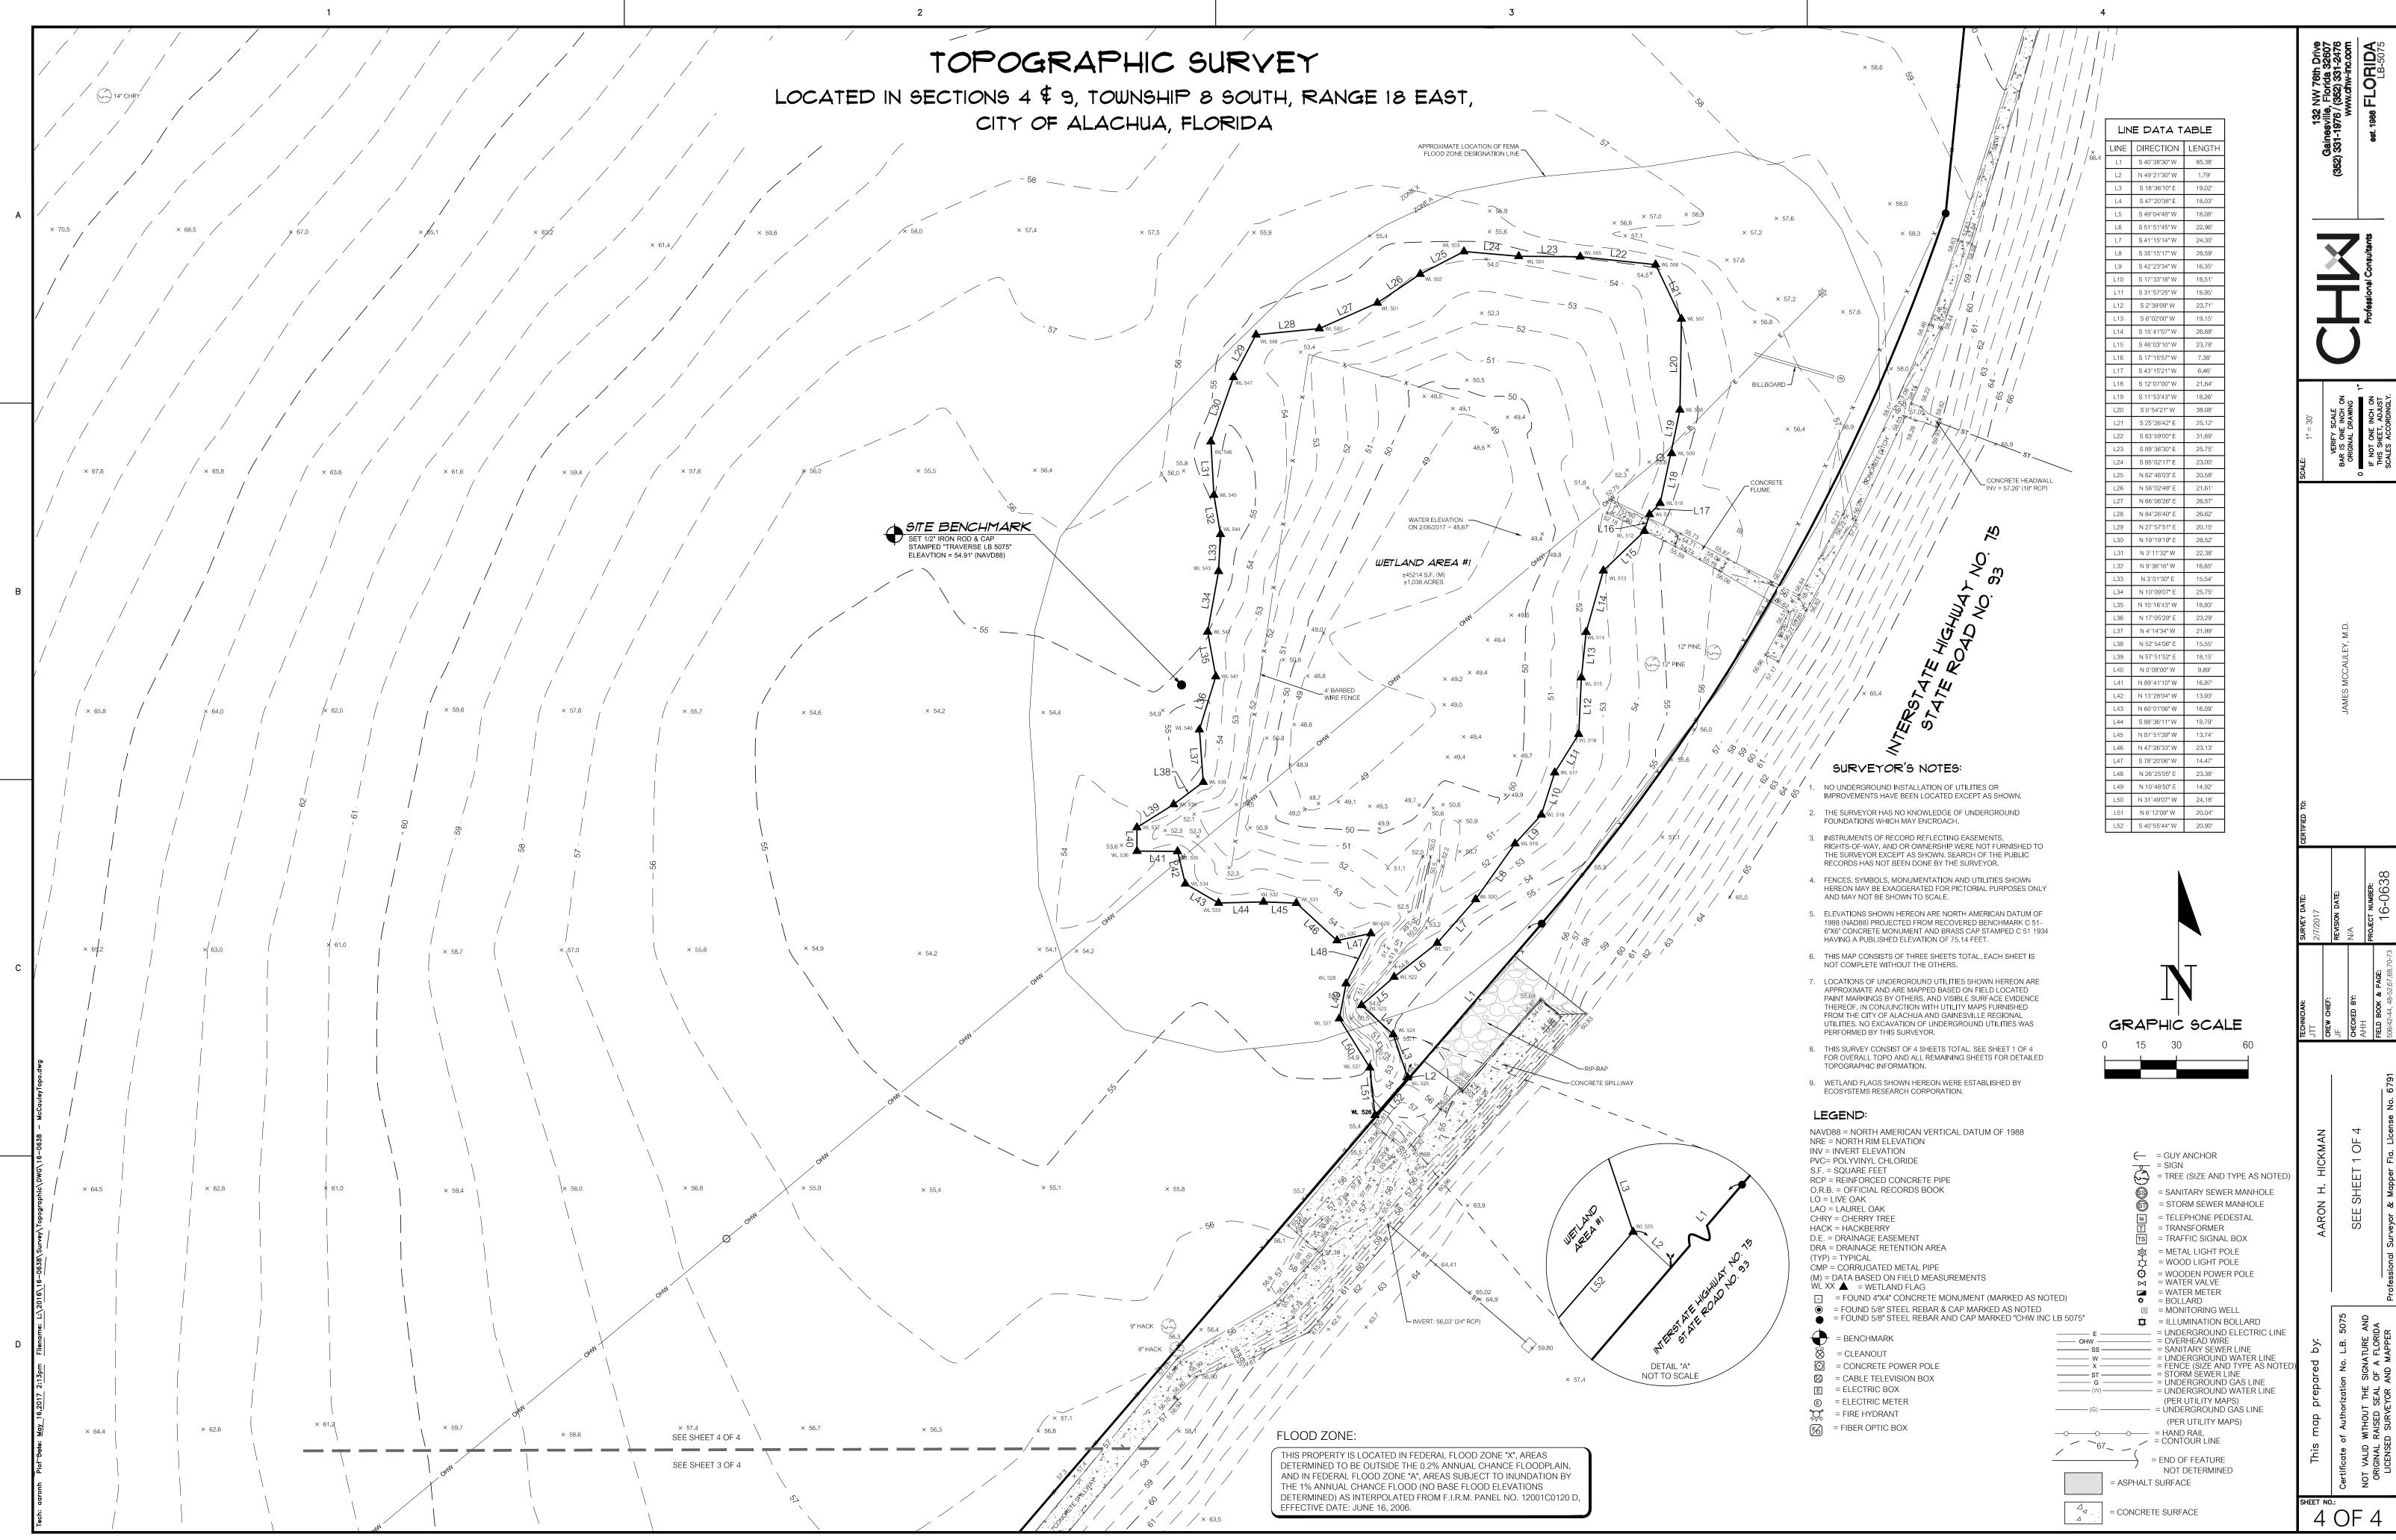

FL PE No. 58206

|                                                                                      |                                                                                                                                                     | 4                                                                                                                                                                                    |                                                                                     |                                                                                                                         |
|--------------------------------------------------------------------------------------|-----------------------------------------------------------------------------------------------------------------------------------------------------|--------------------------------------------------------------------------------------------------------------------------------------------------------------------------------------|-------------------------------------------------------------------------------------|-------------------------------------------------------------------------------------------------------------------------|
|                                                                                      | 6' WIRE FENCE - (FDOT)                                                                                                                              |                                                                                                                                                                                      | 132 NW 76th Drive<br>Gainesville, Florida 32607<br>(352) 331-1976 / (352) 331-2476  | www.chw-inc.com<br>est. 1988 FLORIDA<br>LB-5075                                                                         |
| SITE BENCHMARK                                                                       | INTERSTATE HIGH<br>STATE ROAD                                                                                                                       | N                                                                                                                                                                                    |                                                                                     | Professional Consultants                                                                                                |
| SET 1/2" IRON ROD & CAP<br>STAMPED "TRAVERSE LB 5075"<br>ELEAVTION = 66.06' (NAVD88) | HIGHWAY NO. 15<br>OAD NO. 93                                                                                                                        |                                                                                                                                                                                      | SCALE:<br>1" = 100'<br>VERIFY SCALE<br>RAB IS ONF INCH ON                           |                                                                                                                         |
| LAND AREA #1<br>145214 S.F. (M)<br>11.038 ACRES                                      |                                                                                                                                                     |                                                                                                                                                                                      | ë                                                                                   | JAMES MCCAULEY, M.D.                                                                                                    |
|                                                                                      | ,                                                                                                                                                   |                                                                                                                                                                                      | TECHNICIAN: SURVEY DATE: CERTIFIED<br>JTT 2/7/2017<br>CREW CHIEF: REVISION DATE: JF | CHECKED BY:   N/A     AHH   PROJECT NUMBER:     FIELD BOOK & PAGE:   16-0638     508/42-44, 48-52,67,68,70-73   16-0638 |
| CURVE   LENGTH   RADIUS   DE     C1   344.02'   894.93'   22°                        | SHEET 4 OF 4   EVE DATA TABLE   ELTA TANGENT   CHORD CHORD BEARING   01'31" 174.16'   341.91' N 29°37'45" E   09'59' 54.10'   107.59' S 34°41'44" W |                                                                                                                                                                                      | AARON H. HICKMAN                                                                    | 전<br>러<br>Professional Surveyor & Mapper Fla. License No. 6791 50                                                       |
|                                                                                      | DETERMINED TO BE OUTSIDE TH<br>AND IN FEDERAL FLOOD ZONE "<br>THE 1% ANNUAL CHANCE FLOO                                                             | FEDERAL FLOOD ZONE "X", AREAS<br>HE 0.2% ANNUAL CHANCE FLOODPLAIN,<br>'A", AREAS SUBJECT TO INUNDATION BY<br>ID (NO BASE FLOOD ELEVATIONS<br>D FROM F.I.R.M. PANEL NO. 12001C0120 D, | map prepared                                                                        |                                                                                                                         |
|                                                                                      |                                                                                                                                                     |                                                                                                                                                                                      |                                                                                     | DF 4                                                                                                                    |