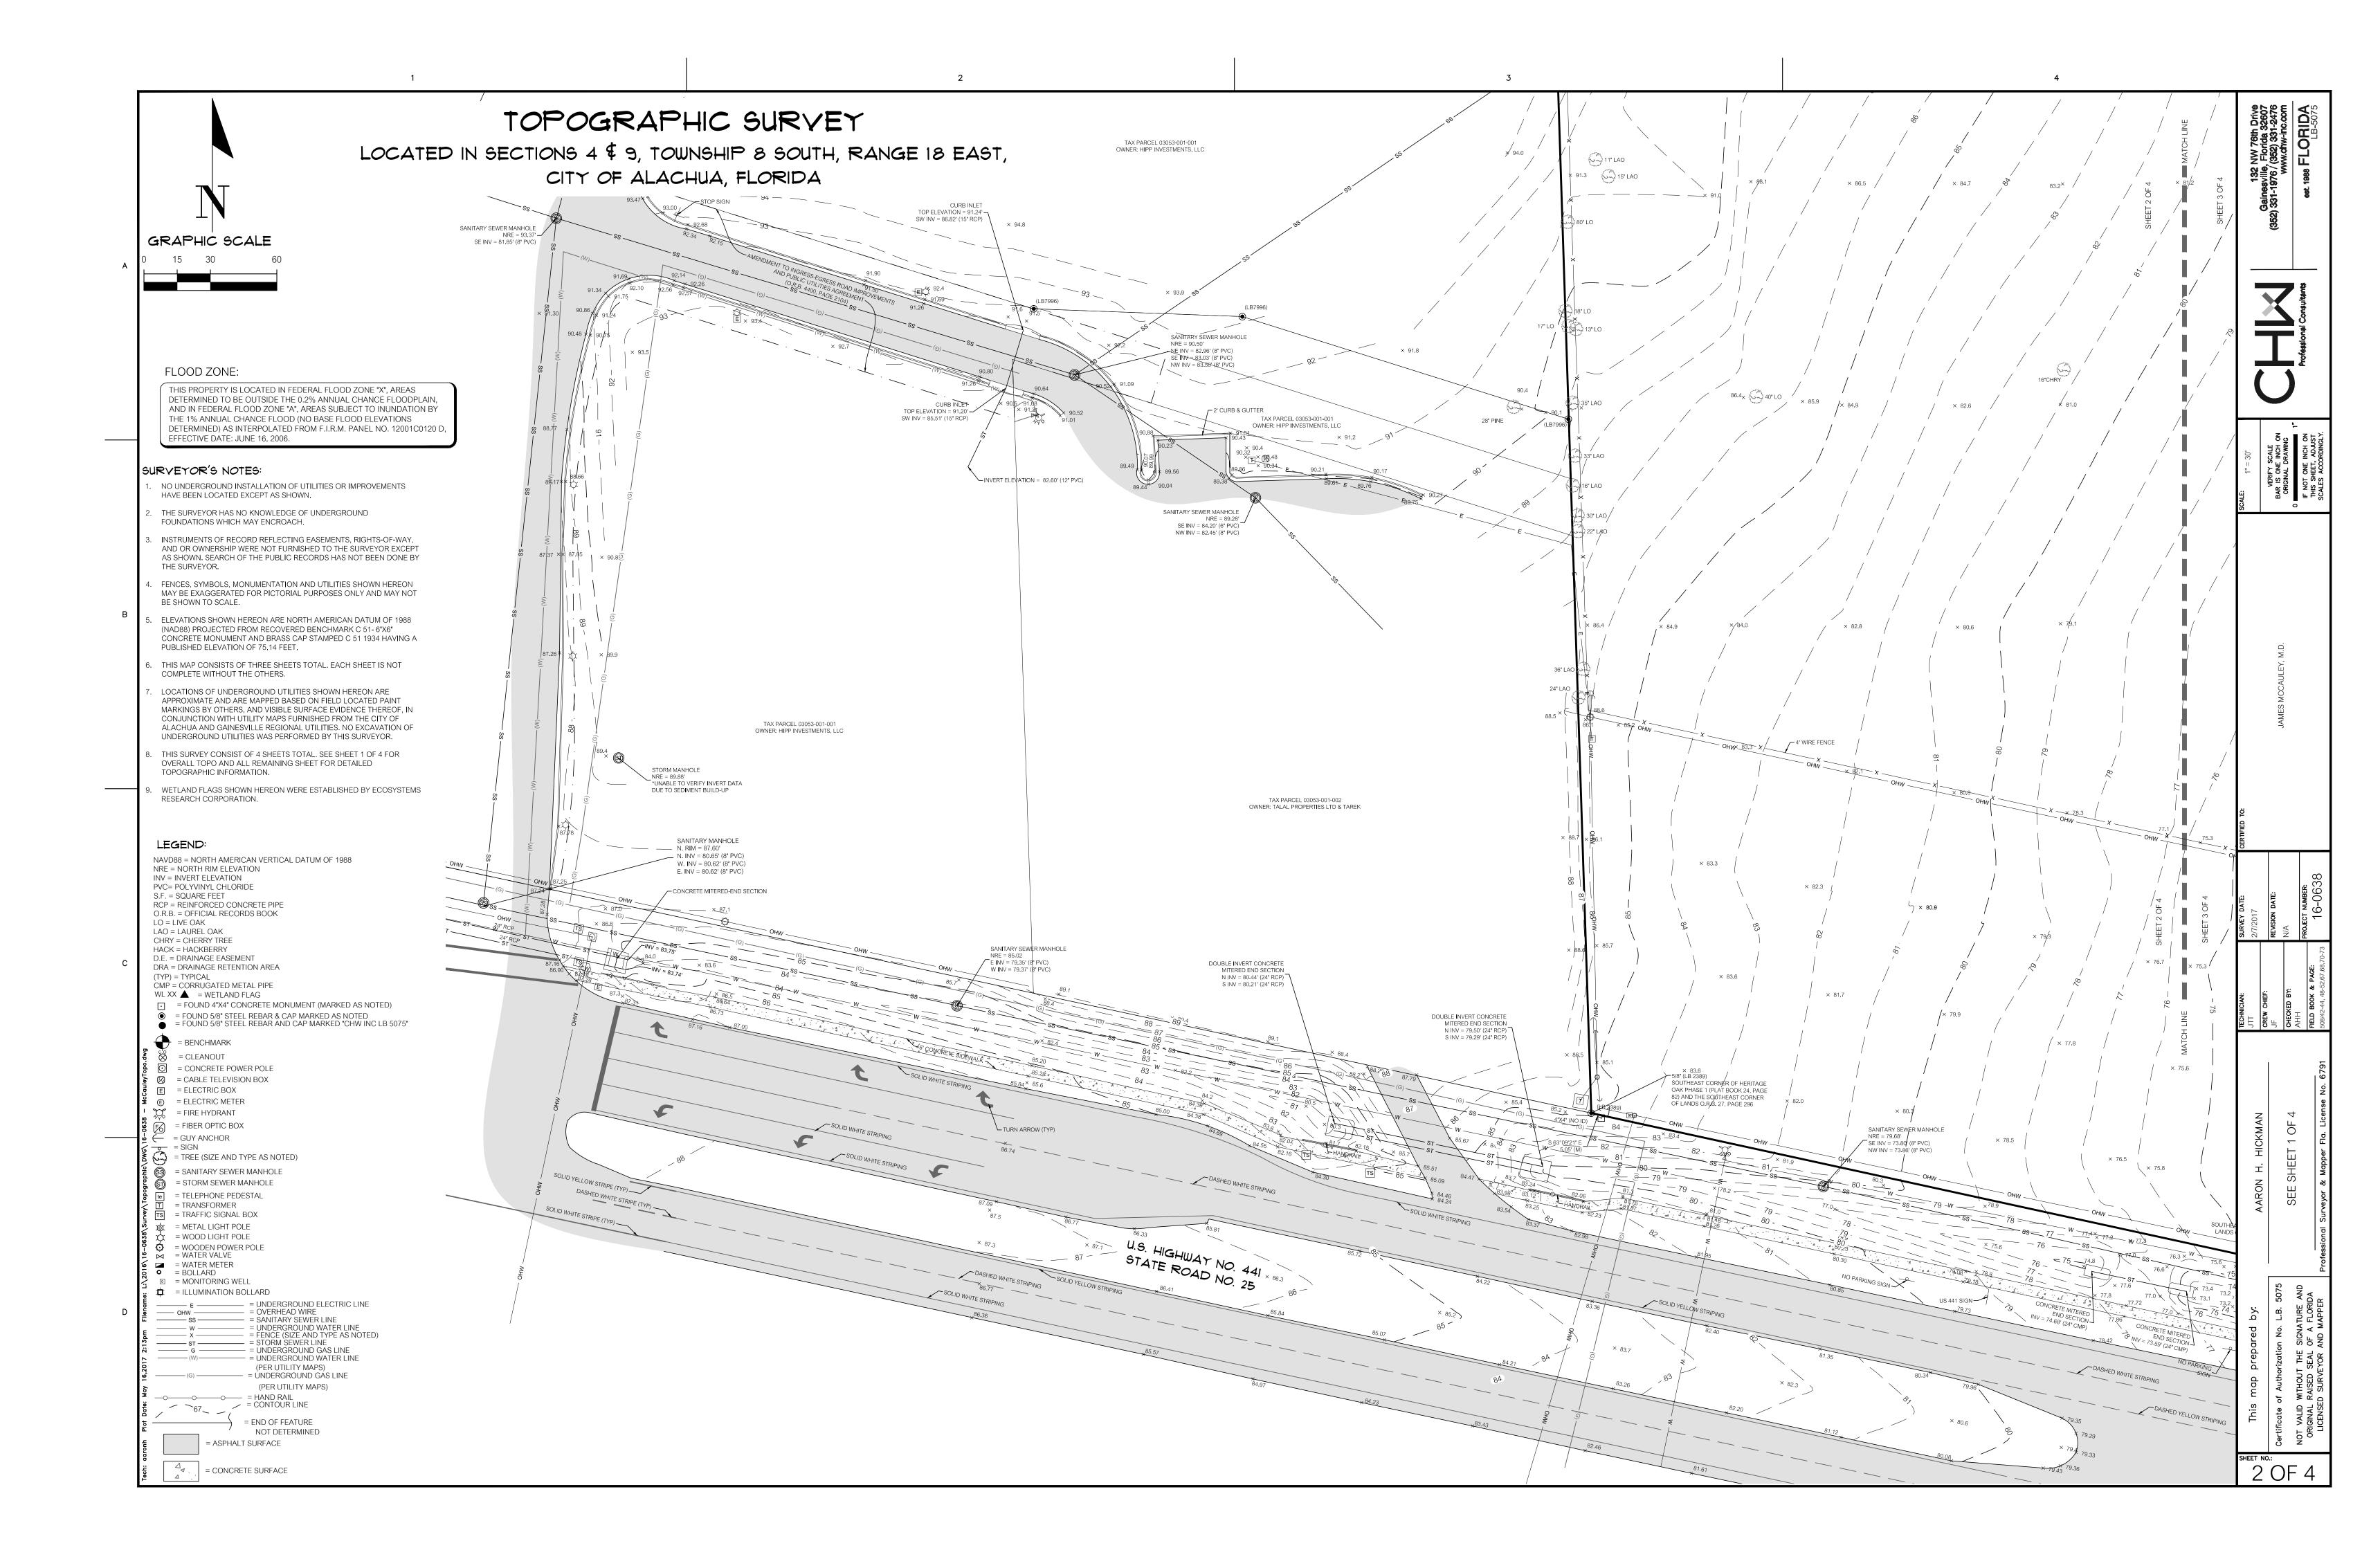

A PARCEL OF LAND SITUATED IN A PORTION OF SECTION 9, TOWNSHIP 8 SOUTH, RANGE 18 EAST, ALACHUA COUNTY, FLORIDA, AND BEING MORE PARTICULARLY DESCRIBED AS FOLLOWS FOR POINT OF REFERENCE, COMMENCE AT THE NORTHEAST CORNER OF SECTION 9, TOWNSHIP 8 SOUTH, RANGE 18 EAST, ALACHUA

COUNTY, FLORIDA; THENCE SOUTH 89°42'41" WEST, ALONG THE NORTH LINE OF SAID SECTION 9, A DISTANCE OF 1166.41 FEET TO A POINT LOCATED AT THE

WESTERLY RIGHT OF WAY LINE OF INTERSTATE NO. 75 (300' WIDE RIGHT OF WAY), SAID POINT LYING ON A CURVE CONCAVE WESTERLY, HAVING A RADIUS OF 5579.58 FEET, AND BEING SUBTENDED BY A CHORD HAVING A BEARING AND DISTANCE OF SOUTH 08°28'51" EAST, 2727.31 FEET; THENCE SOUTHERLY ALONG THE ARC OF SAID CURVE AND SAID WESTERLY RIGHT OF WAY LINE, THROUGH A CENTRAL ANGLE OF 28°17'34", AN ARC DISTANCE OF 2755.22 FEET TO THE END OF SAID CURVE; THENCE SOUTH 05°40'35" WEST, ALONG SAID WESTERLY RIGHT OF WAY LINE, A DISTANCE OF 473.49 FEET TO THE **POINT OF BEGINNING;** THENCE CONTINUE SOUTH 05°40'35" WEST, ALONG SAID WESTERLY RIGHT OF WAY LINE, A DISTANCE OF 204.11 TO THE POINT OF CURVATURE ON A NON-TANGENT CURVE CONCAVE NORTHWESTERLY, HAVING A RADIUS OF 894,93 FEET AND BEING SUBTENDED BY A CHORD BEARING AND DISTANCE OF SOUTH 29°37'45" WEST, 341.91 FEET; THENCE ALONG THE ARC OF SAID CURVE & SAID WESTERLY RIGHT OF WAY LINE, THROUGH A CENTRAL ANGLE OF 22°01'31", AN ARC LENGTH OF 344.02 FEET TO THE END OF SAID CURVE; THENCE SOUTH 40°38'30" WEST, ALONG SAID WESTERLY RIGHT OF WAY LINE, A DISTANCE OF 407.80 FEET TO THE POINT OF CURVATURE ON A NON-TANGENT CURVE CONCAVE SOUTHEASTERLY, HAVING A RADIUS OF 507.63 FEET AND BEING SUBTENDED BY A CHORD BEARING AND DISTANCE OF SOUTH 34°41'44" WEST, 107.59 FEET; THENCE ALONG THE ARC OF SAID CURVE & SAID WESTERLY RIGHT OF WAY LINE, THROUGH A CENTRAL ANGLE OF 12°09'59", AN ARC LENGTH OF 107.79 FEET TO THE END OF SAID CURVE; THENCE SOUTH 28°38'52" WEST, ALONG SAID WESTERLY RIGHT OF WAY LINE, A DISTANCE OF 161.37 FEET TO THE SOUTHEAST CORNER OF LANDS DESCRIBED IN OFFICIAL RECORDS BOOK 1582, PAGE 1576 OF THE PUBLIC RECORDS OF ALACHUA COUNTY, FLORIDA; THE DEPARTING SAID WESTERLY RIGHT OF WAY, NORTH 77°53'37" WEST, ALONG THE SOUTHERLY LINE OF SAID LANDS, A DISTANCE OF 252.80 FEET; THENCE DEPARTING SAID SOUTHERLY

LINE, NORTH 22°36'20" EAST, A DISTANCE OF 224.97 FEET TO THE BEGINNING OF A CURVE CONCAVE SOUTHERLY, HAVING A RADIUS OF 770.00, AND BEING SUBTENDED BY A CHORD HAVING A BEARING AND DISTANCE OF NORTH 77°06'05" WEST, 251.97 FEET; THENCE WESTERLY ALONG THE ARC OF SAID CURVE, THROUGH A CENTRAL ANGLE OF 18°50'01", AN ARC DISTANCE OF 253.10 FEET TO THE POINT OF COMPOUND CURVATURE OF A CURVE CONCAVE SOUTHEASTERLY, HAVING A RADIUS OF 100.00 FEET, AND BEING SUBTENDED BY A CHORD HAVING A BEARING AND DISTANCE OF SOUTH 52°47'58" WEST, 130.37 FEET; THENCE SOUTHWESTERLY ALONG THE ARC OF SAID CURVE, THROUGH A CENTRAL ANGLE OF 81°21'53", AN ARC DISTANCE OF 142.01 FEET TO THE POINT OF TANGENCY; THENCE SOUTH 12°07'01" WEST, A DISTANCE OF 300.32 FEET TO THE NORTHERLY RIGHT OF WAY OF US HIGHWAY NO. 441; THENCE NORTH 77°41'45" WEST, ALONG SAID NORTHERLY RIGHT OF WAY LINE, A DISTANCE OF 100.00 FEET; THENCE DEPARTING SAID NORTHERLY RIGHT OF WAY LINE, A DISTANCE OF 100.00 FEET; THENCE DEPARTING SAID NORTHERLY RIGHT OF WAY LINE, A DISTANCE OF 100.00 FEET; THENCE DEPARTING SAID NORTHERLY RIGHT OF WAY LINE, A DISTANCE OF 100.00 FEET; THENCE DEPARTING SAID NORTHERLY RIGHT OF WAY LINE, A DISTANCE OF 100.00 FEET; THENCE DEPARTING SAID NORTHERLY RIGHT OF WAY LINE, A DISTANCE OF 100.00 FEET; THENCE DEPARTING SAID NORTHERLY RIGHT OF WAY LINE, A DISTANCE OF 100.00 FEET; THENCE DEPARTING SAID NORTHERLY RIGHT OF WAY LINE, A DISTANCE OF 100.00 FEET; THENCE DEPARTING SAID NORTHERLY RIGHT OF WAY LINE, A DISTANCE OF 100.00 FEET; THENCE DEPARTING SAID NORTHERLY RIGHT OF WAY LINE, A DISTANCE OF 100.00 FEET; THENCE DEPARTING SAID NORTHERLY RIGHT OF WAY LINE, A DISTANCE OF 100.00 FEET; THENCE DEPARTING SAID NORTHERLY RIGHT OF WAY LINE, A DISTANCE OF 100.00 FEET; THENCE DEPARTING SAID NORTHERLY RIGHT OF WAY LINE, A DISTANCE OF 100.00 FEET; THENCE DEPARTING SAID NORTHERLY RIGHT OF WAY LINE, A DISTANCE OF 100.00 FEET; THENCE DEPARTING SAID NORTHERLY RIGHT OF WAY LINE, A DISTANCE OF 100.00 FEET; THENCE DEPARTING SAID NORTHERLY RIGHT OF WAY LINE, A DISTANCE OF 100.00 FEET; THENCE DEPARTING SAID NORTHERLY RIGHT OF WAY LINE, A DISTANCE OF 100.00 FEET; THENCE DEPARTING SAID NORTHERLY RIGHT OF WAY LINE, A DISTANCE OF 100.00 FEET; THENCE DEPARTING SAID NORTHERLY RIGHT OF WAY LINE, A DISTANCE OF 100.00 FEET; THENCE DEPARTING SAID NORTHERLY RIGHT OF WAY LINE, A DISTANCE OF 100.00 FEET; THENCE DEPARTING SAID NORTHERLY RIGHT OF WAY LINE, A DISTANCE OF 100.00 FEET; THENCE DEPARTING SAID NORTHERLY RIGHT OF WAY LINE, A DISTANCE OF 100.00 FEET; THENCE DEPARTING SAID NORTHERLY RIGHT OF WAY LINE, A DISTANCE OF 100.00 FEET; THENCE DEPARTING SAID NORTHERLY RIGHT OF WAY LINE, A DISTANCE OF 100.00 FEET; THENCE RIGHT OF WAY LINE, NORTH 12°07/01" EAST, A DISTANCE OF 318.08 FEET TO THE BEGINNING OF A CURVE CONCAVE SOUTHWESTERLY, HAVING A RADIUS OF 20.00 FEET, AND BEING SUBTENDED BY A CHORD BEARING AND DISTANCE OF NORTH 41°21'31" WEST, 32.14 FEET; THENCE NORTHWESTERLY ALONG THE ARC OF SAID CURVE THROUGH A CENTRAL ANGLE OF 106°57'04", AN ARC DISTANCE OF 37.33 FEET TO THE POINT OF TANGENCY; THENCE SOUTH 85°09'57" WEST, A DISTANCE OF 67.40 FEET TO THE BEGINNING OF A CURVE

CONCAVE NORTHERLY, HAVING A RADIUS OF 1025.00 FEET, AND BEING SUBTENDED BY A CHORD HAVING A BEARING AND DISTANCE OF SOUTH 89°09'58" WEST, 185.74 FEET; THENCE WESTERLY ALONG THE ARC OF SAID CURVE THROUGH A CENTRAL ANGLE OF 10°23'48", AN ARC DISTANCE OF 185.99 FEET TO THE EAST LINE OF LANDS DESCRIBED IN OFFICIAL RECORDS BOOK 4076, PAGE 2345, OF SAID PUBLIC RECORDS: THENCE NORTH 01°51'21" WEST, ALONG SAID EAST LINE, A DISTANCE OF 50.31 FEET; THENCE DEPARTING SAID EAST LINE, WITH A CURVE CONCAVE NORTHERLY, HAVING A RADIUS OF 975.00 FEET, AND BEING SUBTENDED BY A CHORD HAVING A BEARING AND DISTANCE OF NORTH 89°02'21" EAST, 191.84 FEET; THENCE EASTERLY ALONG THE ARC OF SAID CURVE THROUGH A CENTRAL ANGLE OF 11°17'30", AN ARC DISTANCE OF 192.15 FEET TO THE POINT OF COMPOUND CURVATURE OF A CURVE CONCAVE NORTHWESTERLY, HAVING A RADIUS OF 157.00 FEET, AND BEING SUBTENDED BY A CHORD HAVING A BEARING AND DISTANCE OF NORTH 47°45′44″ EAST, 182.93 FEET; THENCE NORTHEASTERLY ALONG THE ARC OF SAID CURVE THROUGH A CENTRAL ANGLE OF 71°15′44″, AN ARC DISTANCE OF 195.27 FEET TO THE POINT OF REVERSE CURVATURE OF A CURVE CONCAVE EASTERLY, HAVING A RADIUS OF 1040.00 FEET, AND BEING SUBTENDED BY A CHORD HAVING A BEARING AND DISTANCE OF NORTH 18°25'47" EAST, 228.20 FEET; THENCE NORTHERLY ALONG THE ARC OF SAID CURVE THROUGH A CENTRAL ANGLE OF 12°35'50", AN ARC DISTANCE OF 228.66 FEET TO THE POINT OF REVERSE CURVATURE OF A CURVE CONCAVE WESTERLY, HAVING A RADIUS OF 960.00 FEET, AND BEING SUBTENDED BY A CHORD HAVING A BEARING AND DISTANCE OF NORTH 13°46'32" EAST, 364.81 FEET; THENCE NORTHERLY ALONG THE ARC OF SAID CURVE THROUGH A CENTRAL ANGLE OF 21°54′21″, AN ARC DISTANCE OF 367.04 FEET TO THE END OF SAID CURVE; THENCE NORTH 90°00'00" EAST, A DISTANCE OF 80.09 FEET TO THE BEGINNING OF A CURVE CONCAVE WESTERLY, HAVING A RADIUS OF 1040.00 FEET, AND BEING SUBTENDED BY A CHORD HAVING A BEARING AND DISTANCE OF SOUTH 13°40'01" WEST, 399.08 FEET; THENCE SOUTHERLY ALONG THE ARC OF SAID CURVE THROUGH A CENTRAL ANGLE OF 22°07'23", AN ARC DISTANCE OF 401.57 FEET TO THE POINT OF REVERSE CURVATURE OF A CURVE CONCAVE EASTERLY, HAVING A RADIUS OF 960.00 FEET, AND BEING SUBTENDED BY A CHORD HAVING A BEARING AND DISTANCE OF SOUTH 18°25'22" WEST, 210.88 FEET; THENCE SOUTHERLY ALONG THE ARC OF SAID CURVE THROUGH A CENTRAL ANGLE OF 12°36'41", AN ARC DISTANCE OF 211.31 FEET TO THE POINT OF TANGENCY; THENCE SOUTH 12°07'01" WEST, A DISTANCE OF 45.61 FEET TO THE BEGINNING OF A CURVE CONCAVE NORTHEASTERLY, HAVING A RADIUS OF 24.00 FEET, AND BEING SUBTENDED BY A CHORD HAVING A BEARING AND DISTANCE OF SOUTH 39°11'36" EAST, 37.47 FEET; THENCE SOUTHEASTERLY ALONG THE ARC OF SAID CURVE THROUGH A CENTRAL ANGLE OF 102°37'15", AN ARC DISTANCE OF 42.99 FEET TO THE POINT OF REVERSE CURVATURE OF A CURVE CONCAVE SOUTHERLY, HAVING A RADIUS OF 830.00 FEET, AND BEING SUBTENDED BY A CHORD HAVING A BEARING AND DISTANCE OF SOUTH 79°05'01" EAST. 328.68 FEET: THENCE EASTERLY ALONG THE ARC OF SAID CURVE THROUGH A CENTRAL ANGLE OF 22°50'24", AN ARC DISTANCE OF 330.87 FEET TO THE END OF SAID CURVE; THENCE NORTH 22°36'20" EAST, A DISTANCE OF 183.17 FEET; THENCE

NORTH 80°21'22" WEST, A DISTANCE OF 80.28 FEET; THENCE NORTH 18°11'35" WEST, A DISTANCE OF 57.81 FEET; THENCE NORTH 19°15'23" EAST, A DISTANCE OF 208.62 FEET; THENCE NORTH 09°31'10" EAST, A DISTANCE OF 293.35 FEET; THENCE NORTH 90°00'00" EAST, A DISTANCE OF 640.55 FEET TO THE POINT OF

BEGINNING.

CONTAINING 14.57 ACRES, MORE OR LESS.

132 NW 76th Drive Gainesville, Florida 32607 (352) 331-1976 / (352) 331-2476 www.chw-inc.com eet. 1988 FLORIDA CA-5075  $\overline{\mathbf{Z}}$ Ъ Ч с CITY CITY A 5 5 6 <u>א</u>קקקא OF AL/ SUBMITT SUBMITT CITY RE-RE-PZB 111  $\frown$ 201 201 ROBERT J. WALPOL