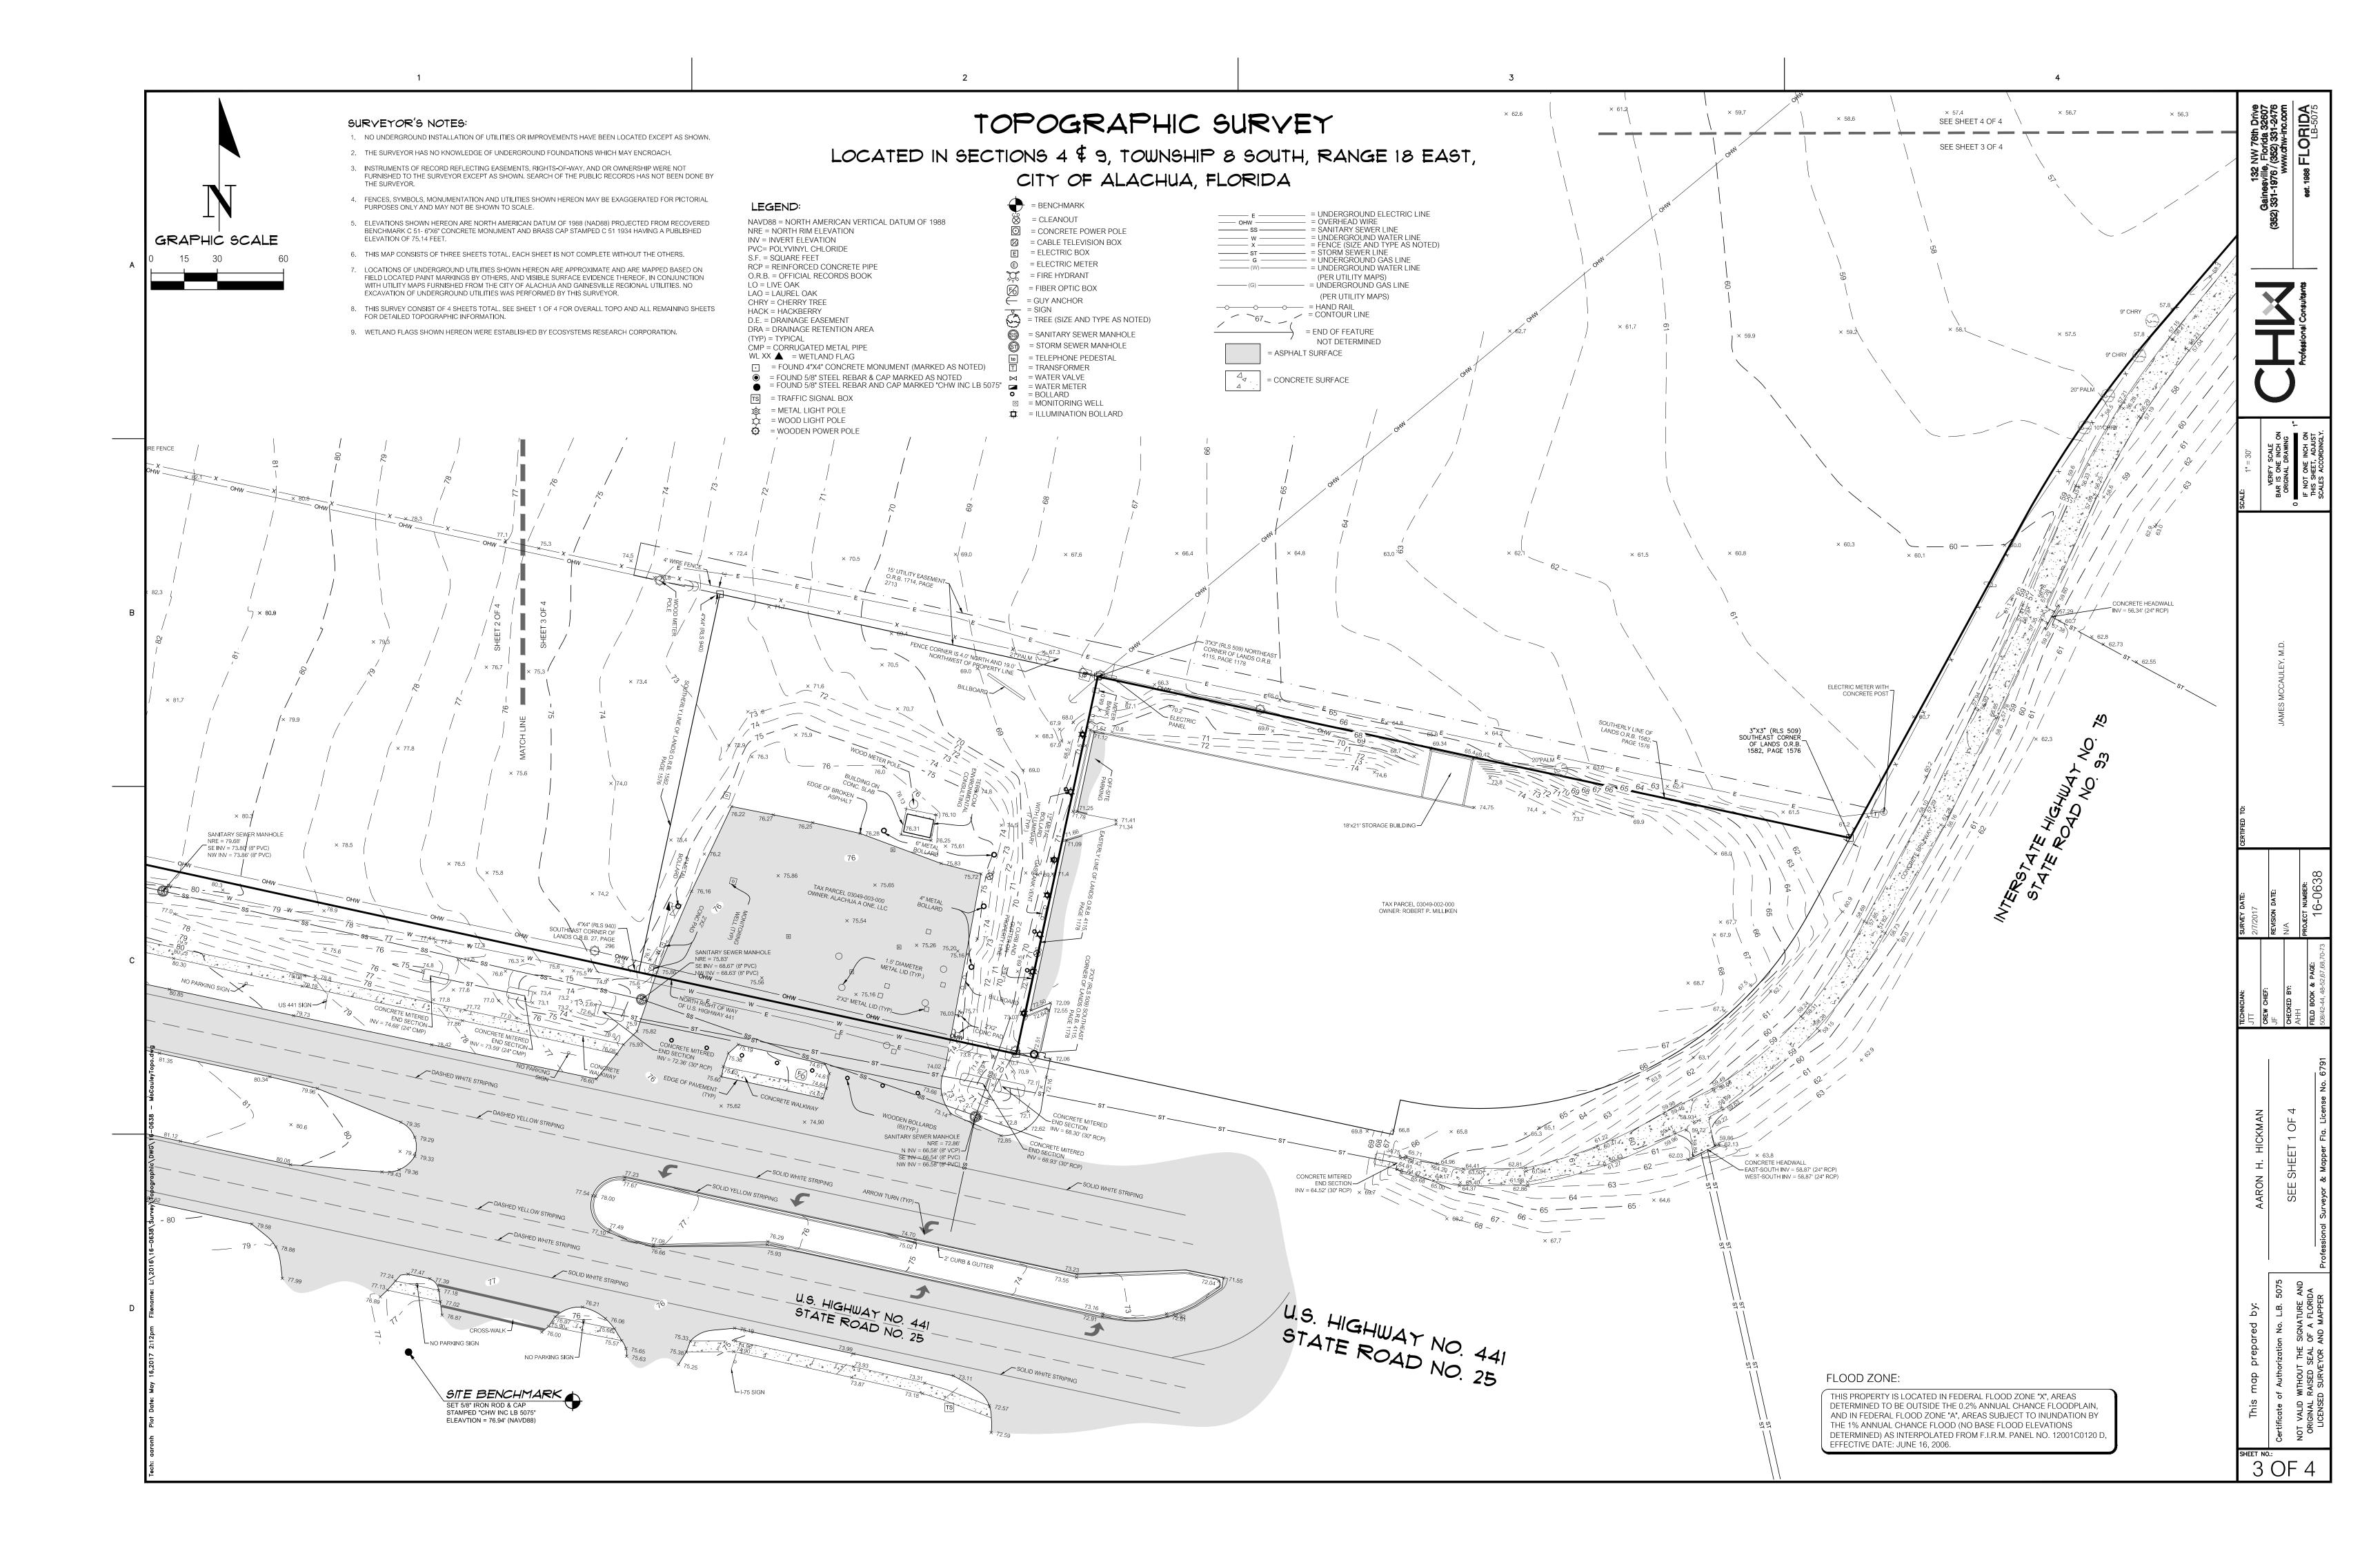

A PARCEL OF LAND SITUATED IN A PORTION OF SECTION 9, TOWNSHIP 8 SOUTH, RANGE 18 EAST, ALACHUA COUNTY, FLORIDA, AND BEING MORE PARTICULARLY DESCRIBED AS FOLLOWS FOR POINT OF REFERENCE, COMMENCE AT THE NORTHEAST CORNER OF SECTION 9, TOWNSHIP 8 SOUTH, RANGE 18 EAST, ALACHUA

COUNTY, FLORIDA; THENCE SOUTH 89°42'41" WEST, ALONG THE NORTH LINE OF SAID SECTION 9, A DISTANCE OF 1166.41 FEET TO A POINT LOCATED AT THE

WESTERLY RIGHT OF WAY LINE OF INTERSTATE NO. 75 (300' WIDE RIGHT OF WAY), SAID POINT LYING ON A CURVE CONCAVE WESTERLY, HAVING A RADIUS OF 5579.58 FEET, AND BEING SUBTENDED BY A CHORD HAVING A BEARING AND DISTANCE OF SOUTH 08°28'51" EAST, 2727.31 FEET; THENCE SOUTHERLY ALONG THE ARC OF SAID CURVE AND SAID WESTERLY RIGHT OF WAY LINE, THROUGH A CENTRAL ANGLE OF 28°17'34", AN ARC DISTANCE OF 2755.22 FEET TO THE END OF SAID CURVE; THENCE SOUTH 05°40'35" WEST, ALONG SAID WESTERLY RIGHT OF WAY LINE, A DISTANCE OF 473.49 FEET TO THE **POINT OF BEGINNING;** THENCE CONTINUE SOUTH 05°40'35" WEST, ALONG SAID WESTERLY RIGHT OF WAY LINE, A DISTANCE OF 204.11 TO THE POINT OF CURVATURE ON A NON-TANGENT CURVE CONCAVE NORTHWESTERLY, HAVING A RADIUS OF 894,93 FEET AND BEING SUBTENDED BY A CHORD BEARING AND DISTANCE OF SOUTH 29°37'45" WEST, 341.91 FEET; THENCE ALONG THE ARC OF SAID CURVE & SAID WESTERLY RIGHT OF WAY LINE, THROUGH A CENTRAL ANGLE OF 22°01'31", AN ARC LENGTH OF 344.02 FEET TO THE END OF SAID CURVE; THENCE SOUTH 40°38'30" WEST, ALONG SAID WESTERLY RIGHT OF WAY LINE, A DISTANCE OF 407.80 FEET TO THE POINT OF CURVATURE ON A NON-TANGENT CURVE CONCAVE SOUTHEASTERLY, HAVING A RADIUS OF 507.63 FEET AND BEING SUBTENDED BY A CHORD BEARING AND DISTANCE OF SOUTH 34°41'44" WEST, 107.59 FEET; THENCE ALONG THE ARC OF SAID CURVE & SAID WESTERLY RIGHT OF WAY LINE, THROUGH A CENTRAL ANGLE OF 12°09'59", AN ARC LENGTH OF 107.79 FEET TO THE END OF SAID CURVE; THENCE SOUTH 28°38'52" WEST, ALONG SAID WESTERLY RIGHT OF WAY LINE, A DISTANCE OF 161.37 FEET TO THE SOUTHEAST CORNER OF LANDS DESCRIBED IN OFFICIAL RECORDS BOOK 1582, PAGE 1576 OF THE PUBLIC RECORDS OF ALACHUA COUNTY, FLORIDA; THE DEPARTING SAID WESTERLY RIGHT OF WAY, NORTH 77°53'37" WEST, ALONG THE SOUTHERLY LINE OF SAID LANDS, A DISTANCE OF 252.80 FEET; THENCE DEPARTING SAID SOUTHERLY

LINE, NORTH 22°36'20" EAST, A DISTANCE OF 224.97 FEET TO THE BEGINNING OF A CURVE CONCAVE SOUTHERLY, HAVING A RADIUS OF 770.00, AND BEING SUBTENDED BY A CHORD HAVING A BEARING AND DISTANCE OF NORTH 77°06'05" WEST, 251.97 FEET; THENCE WESTERLY ALONG THE ARC OF SAID CURVE, THROUGH A CENTRAL ANGLE OF 18°50'01", AN ARC DISTANCE OF 253.10 FEET TO THE POINT OF COMPOUND CURVATURE OF A CURVE CONCAVE SOUTHEASTERLY, HAVING A RADIUS OF 100.00 FEET, AND BEING SUBTENDED BY A CHORD HAVING A BEARING AND DISTANCE OF SOUTH 52°47'58" WEST, 130.37 FEET; THENCE SOUTHWESTERLY ALONG THE ARC OF SAID CURVE, THROUGH A CENTRAL ANGLE OF 81°21'53", AN ARC DISTANCE OF 142.01 FEET TO THE POINT OF TANGENCY; THENCE SOUTH 12°07'01" WEST, A DISTANCE OF 300.32 FEET TO THE NORTHERLY RIGHT OF WAY OF US HIGHWAY NO. 441; THENCE NORTH 77°41'45" WEST, ALONG SAID NORTHERLY RIGHT OF WAY LINE, A DISTANCE OF 100.00 FEET; THENCE DEPARTING SAID NORTHERLY RIGHT OF WAY LINE, A DISTANCE OF 100.00 FEET; THENCE DEPARTING SAID NORTHERLY RIGHT OF WAY LINE, A DISTANCE OF 100.00 FEET; THENCE DEPARTING SAID NORTHERLY RIGHT OF WAY LINE, A DISTANCE OF 100.00 FEET; THENCE DEPARTING SAID NORTHERLY RIGHT OF WAY LINE, A DISTANCE OF 100.00 FEET; THENCE DEPARTING SAID NORTHERLY RIGHT OF WAY LINE, A DISTANCE OF 100.00 FEET; THENCE DEPARTING SAID NORTHERLY RIGHT OF WAY LINE, A DISTANCE OF 100.00 FEET; THENCE DEPARTING SAID NORTHERLY RIGHT OF WAY LINE, A DISTANCE OF 100.00 FEET; THENCE DEPARTING SAID NORTHERLY RIGHT OF WAY LINE, A DISTANCE OF 100.00 FEET; THENCE DEPARTING SAID NORTHERLY RIGHT OF WAY LINE, A DISTANCE OF 100.00 FEET; THENCE DEPARTING SAID NORTHERLY RIGHT OF WAY LINE, A DISTANCE OF 100.00 FEET; THENCE DEPARTING SAID NORTHERLY RIGHT OF WAY LINE, A DISTANCE OF 100.00 FEET; THENCE DEPARTING SAID NORTHERLY RIGHT OF WAY LINE, A DISTANCE OF 100.00 FEET; THENCE DEPARTING SAID NORTHERLY RIGHT OF WAY LINE, A DISTANCE OF 100.00 FEET; THENCE DEPARTING SAID NORTHERLY RIGHT OF WAY LINE, A DISTANCE OF 100.00 FEET; THENCE DEPARTING SAID NORTHERLY RIGHT OF WAY LINE, A DISTANCE OF 100.00 FEET; THENCE DEPARTING SAID NORTHERLY RIGHT OF WAY LINE, A DISTANCE OF 100.00 FEET; THENCE DEPARTING SAID NORTHERLY RIGHT OF WAY LINE, A DISTANCE OF 100.00 FEET; THENCE DEPARTING SAID NORTHERLY RIGHT OF WAY LINE, A DISTANCE OF 100.00 FEET; THENCE DEPARTING SAID NORTHERLY RIGHT OF WAY LINE, A DISTANCE OF 100.00 FEET; THENCE DEPARTING SAID NORTHERLY RIGHT OF WAY LINE, A DISTANCE OF 100.00 FEET; THENCE DEPARTING SAID NORTHERLY RIGHT OF WAY LINE, A DISTANCE OF 100.00 FEET; THENCE DEPARTING SAID NORTHERLY RIGHT OF WAY LINE, A DISTANCE OF 100.00 FEET; THENCE DEPARTING SAID NORTHERLY RIGHT OF WAY LINE, A DISTANCE OF 100.00 FEET; THENCE RIGHT OF WAY LINE, NORTH 12°07/01" EAST, A DISTANCE OF 318.08 FEET TO THE BEGINNING OF A CURVE CONCAVE SOUTHWESTERLY, HAVING A RADIUS OF 20.00 FEET, AND BEING SUBTENDED BY A CHORD BEARING AND DISTANCE OF NORTH 41°21'31" WEST, 32.14 FEET; THENCE NORTHWESTERLY ALONG THE ARC OF SAID CURVE THROUGH A CENTRAL ANGLE OF 106°57'04", AN ARC DISTANCE OF 37.33 FEET TO THE POINT OF TANGENCY; THENCE SOUTH 85°09'57" WEST, A DISTANCE OF 67.40 FEET TO THE BEGINNING OF A CURVE

CONCAVE NORTHERLY, HAVING A RADIUS OF 1025.00 FEET, AND BEING SUBTENDED BY A CHORD HAVING A BEARING AND DISTANCE OF SOUTH 89°09'58" WEST, 185.74 FEET; THENCE WESTERLY ALONG THE ARC OF SAID CURVE THROUGH A CENTRAL ANGLE OF 10°23'48", AN ARC DISTANCE OF 185.99 FEET TO THE EAST LINE OF LANDS DESCRIBED IN OFFICIAL RECORDS BOOK 4076, PAGE 2345, OF SAID PUBLIC RECORDS: THENCE NORTH 01°51'21" WEST, ALONG SAID EAST LINE, A DISTANCE OF 50.31 FEET; THENCE DEPARTING SAID EAST LINE, WITH A CURVE CONCAVE NORTHERLY, HAVING A RADIUS OF 975.00 FEET, AND BEING SUBTENDED BY A CHORD HAVING A BEARING AND DISTANCE OF NORTH 89°02'21" EAST, 191.84 FEET; THENCE EASTERLY ALONG THE ARC OF SAID CURVE THROUGH A CENTRAL ANGLE OF 11°17'30", AN ARC DISTANCE OF 192.15 FEET TO THE POINT OF COMPOUND CURVATURE OF A CURVE CONCAVE NORTHWESTERLY, HAVING A RADIUS OF 157.00 FEET, AND BEING SUBTENDED BY A CHORD HAVING A BEARING AND DISTANCE OF NORTH 47°45′44″ EAST, 182.93 FEET; THENCE NORTHEASTERLY ALONG THE ARC OF SAID CURVE THROUGH A CENTRAL ANGLE OF 71°15′44″, AN ARC DISTANCE OF 195.27 FEET TO THE POINT OF REVERSE CURVATURE OF A CURVE CONCAVE EASTERLY, HAVING A RADIUS OF 1040.00 FEET, AND BEING SUBTENDED BY A CHORD HAVING A BEARING AND DISTANCE OF NORTH 18°25'47" EAST, 228.20 FEET; THENCE NORTHERLY ALONG THE ARC OF SAID CURVE THROUGH A CENTRAL ANGLE OF 12°35'50", AN ARC DISTANCE OF 228.66 FEET TO THE POINT OF REVERSE CURVATURE OF A CURVE CONCAVE WESTERLY, HAVING A RADIUS OF 960.00 FEET, AND BEING SUBTENDED BY A CHORD HAVING A BEARING AND DISTANCE OF NORTH 13°46'32" EAST, 364.81 FEET; THENCE NORTHERLY ALONG THE ARC OF SAID CURVE THROUGH A CENTRAL ANGLE OF 21°54′21″, AN ARC DISTANCE OF 367.04 FEET TO THE END OF SAID CURVE; THENCE NORTH 90°00'00" EAST, A DISTANCE OF 80.09 FEET TO THE BEGINNING OF A CURVE CONCAVE WESTERLY, HAVING A RADIUS OF 1040.00 FEET, AND BEING SUBTENDED BY A CHORD HAVING A BEARING AND DISTANCE OF SOUTH 13°40'01" WEST, 399.08 FEET; THENCE SOUTHERLY ALONG THE ARC OF SAID CURVE THROUGH A CENTRAL ANGLE OF 22°07'23", AN ARC DISTANCE OF 401.57 FEET TO THE POINT OF REVERSE CURVATURE OF A CURVE CONCAVE EASTERLY, HAVING A RADIUS OF 960.00 FEET, AND BEING SUBTENDED BY A CHORD HAVING A BEARING AND DISTANCE OF SOUTH 18°25'22" WEST, 210.88 FEET; THENCE SOUTHERLY ALONG THE ARC OF SAID CURVE THROUGH A CENTRAL ANGLE OF 12°36'41", AN ARC DISTANCE OF 211.31 FEET TO THE POINT OF TANGENCY; THENCE SOUTH 12°07'01" WEST, A DISTANCE OF 45.61 FEET TO THE BEGINNING OF A CURVE CONCAVE NORTHEASTERLY, HAVING A RADIUS OF 24.00 FEET, AND BEING SUBTENDED BY A CHORD HAVING A BEARING AND DISTANCE OF SOUTH 39°11'36" EAST, 37.47 FEET; THENCE SOUTHEASTERLY ALONG THE ARC OF SAID CURVE THROUGH A CENTRAL ANGLE OF 102°37'15", AN ARC DISTANCE OF 42.99 FEET TO THE POINT OF REVERSE CURVATURE OF A CURVE CONCAVE SOUTHERLY, HAVING A RADIUS OF 830.00 FEET, AND BEING SUBTENDED BY A CHORD HAVING A BEARING AND DISTANCE OF SOUTH 79°05'01" EAST. 328.68 FEET: THENCE EASTERLY ALONG THE ARC OF SAID CURVE THROUGH A CENTRAL ANGLE OF 22°50'24", AN ARC DISTANCE OF 330.87 FEET TO THE END OF SAID CURVE; THENCE NORTH 22°36'20" EAST, A DISTANCE OF 183.17 FEET; THENCE

NORTH 80°21'22" WEST, A DISTANCE OF 80.28 FEET; THENCE NORTH 18°11'35" WEST, A DISTANCE OF 57.81 FEET; THENCE NORTH 19°15'23" EAST, A DISTANCE OF 208.62 FEET; THENCE NORTH 09°31'10" EAST, A DISTANCE OF 293.35 FEET; THENCE NORTH 90°00'00" EAST, A DISTANCE OF 640.55 FEET TO THE POINT OF

BEGINNING.

CONTAINING 14.57 ACRES, MORE OR LESS.

132 NW 76th Drive Gainesville, Florida 32607 (352) 331-1976 / (352) 331-2476 www.chw-inc.com eet. 1988 FLORIDA CA-5075  $\overline{\mathbf{Z}}$ Ъ Ч с CITY CITY A 5 5 6 <u>א</u>קקקא OF AL/ SUBMITT SUBMITT CITY RE-RE-PZB 111  $\frown$ 201 201 ROBERT J. WALPOL