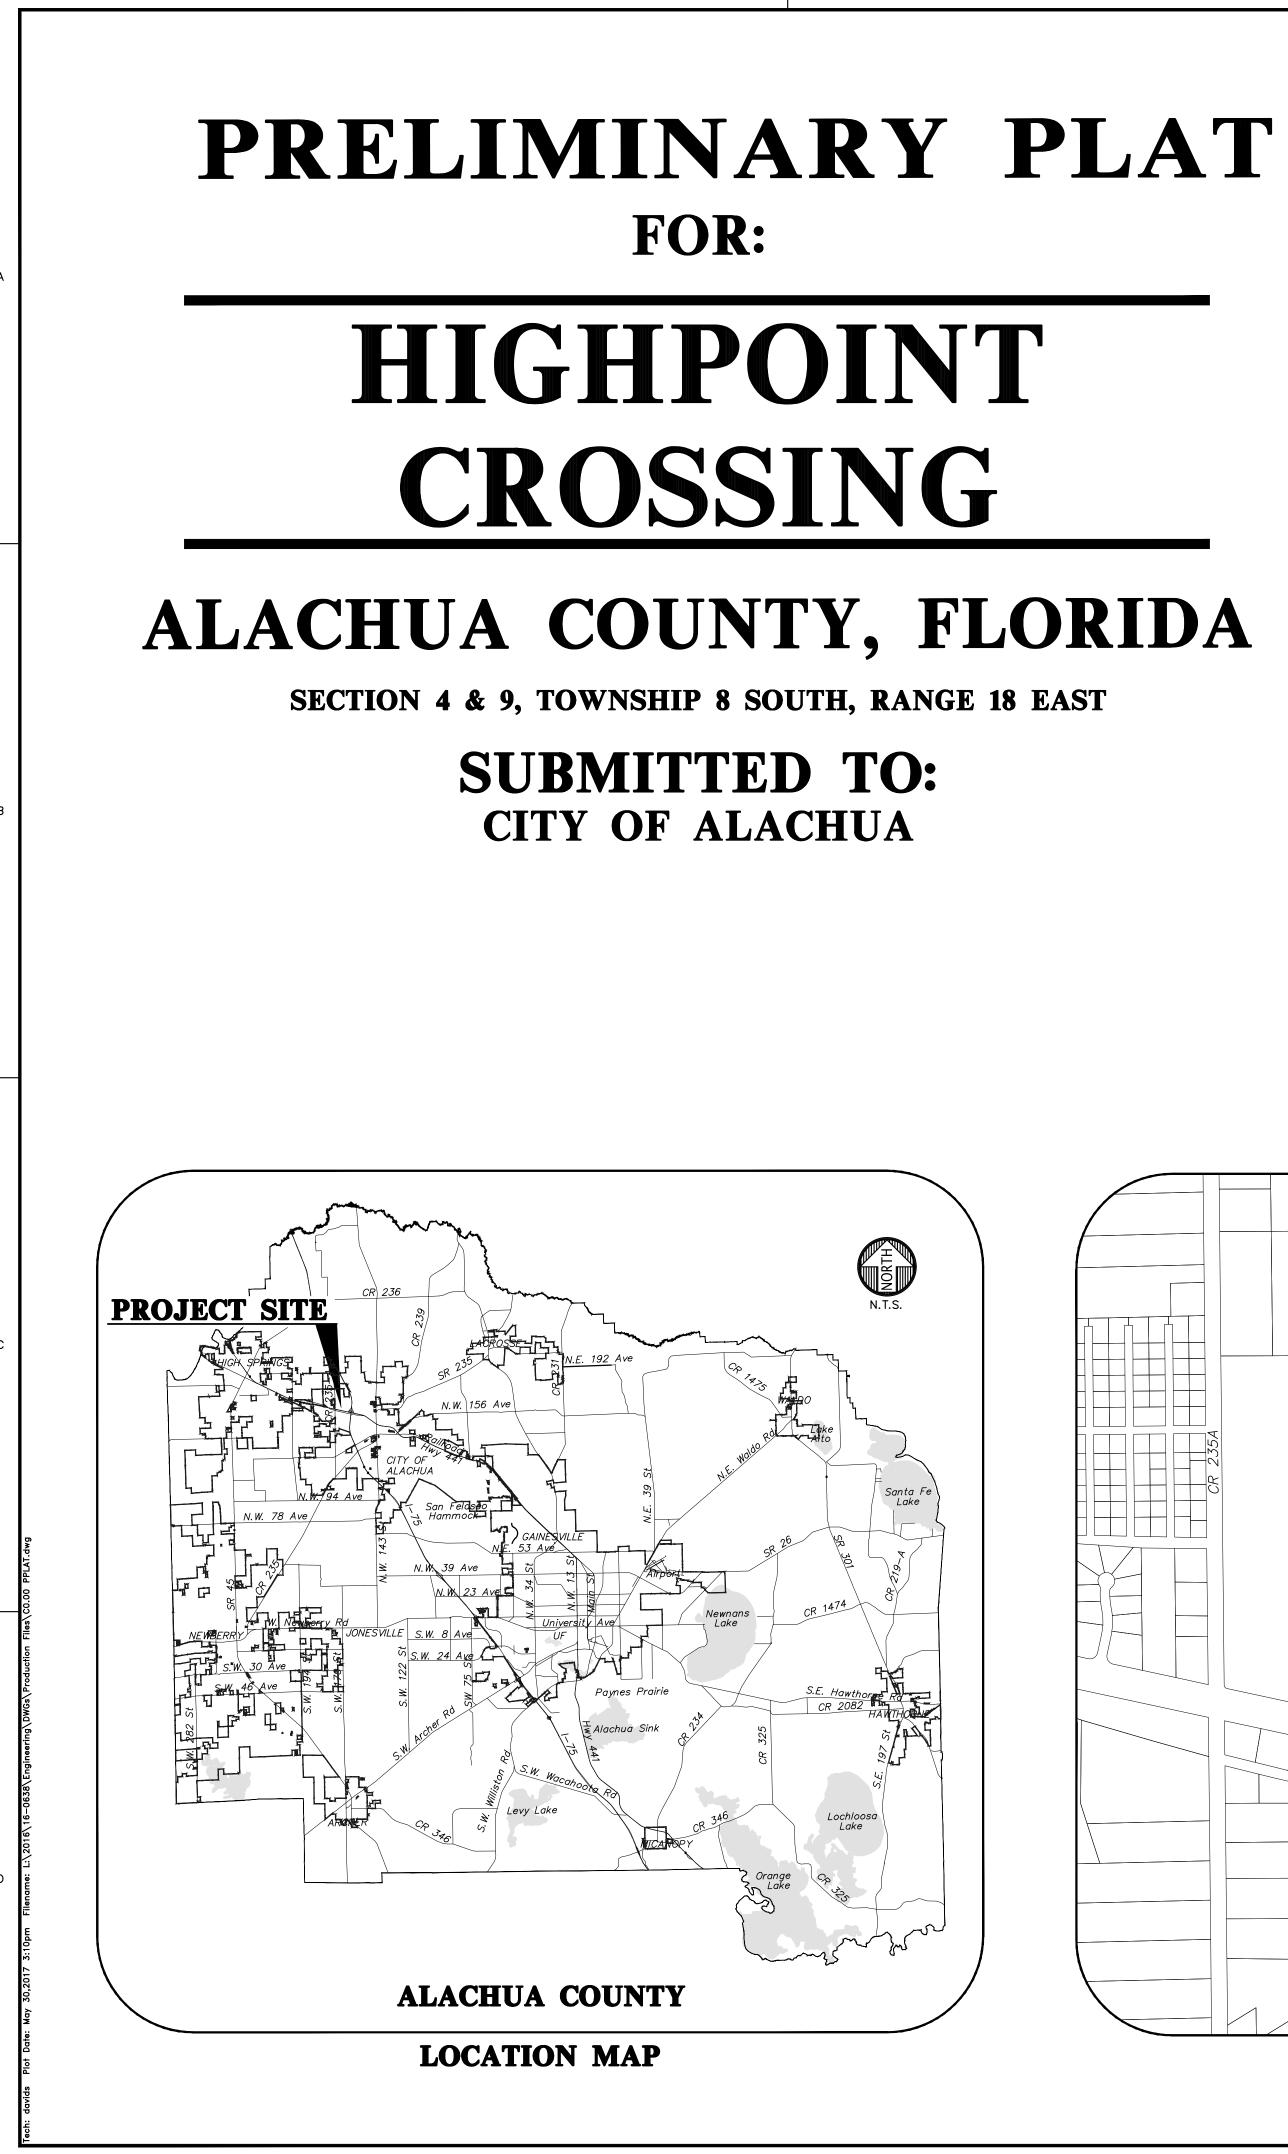

VORTH "=600' **PROJECT SITE** PROJECT LIMITS TOTAL ACRES=14.57 AC TOTAL LOTS = 1 LOT US HWY 441

VICINITY MAP

# **OWNER/DEVELOPER**

ALACHUA A ONE, LLC. 15260 NW 147TH DRIVE, STE 100 ALACHUA, FL 32615 (352) 672-8657

## **ENGINEER OF RECORD**

ROBERT J. WALPOLE, P.E. CHW 132 N.W. 76TH DRIVE GAINESVILLE, FLORIDA 32607 (352) 331–1976 Walpole@chw-inc.com

## SURVEYOR OF RECORD

AARON H. HICKMAN, P.S.M. CAUSSEAUX, HEWETT, & WALPOLE, INC. 132 NW 76TH DRIVE GAINESVILLE, FL 32607 (352) 331–1976

|              | SHEET INDEX                     |
|--------------|---------------------------------|
| SHEET NUMBER | DESCRIPTION                     |
| <i>C0.00</i> | COVER SHEET AND INDEX           |
| 1-4 OF 4     | BOUNDARY AND TOPOGRAPHIC SURVEY |
| PP-1         | PRELIMINARY PLAT                |
| PP-2         | PRELIMINARY PLAT DETAILS        |
| PP-3         | PRELIMINARY PLAT DETAILS        |
|              |                                 |