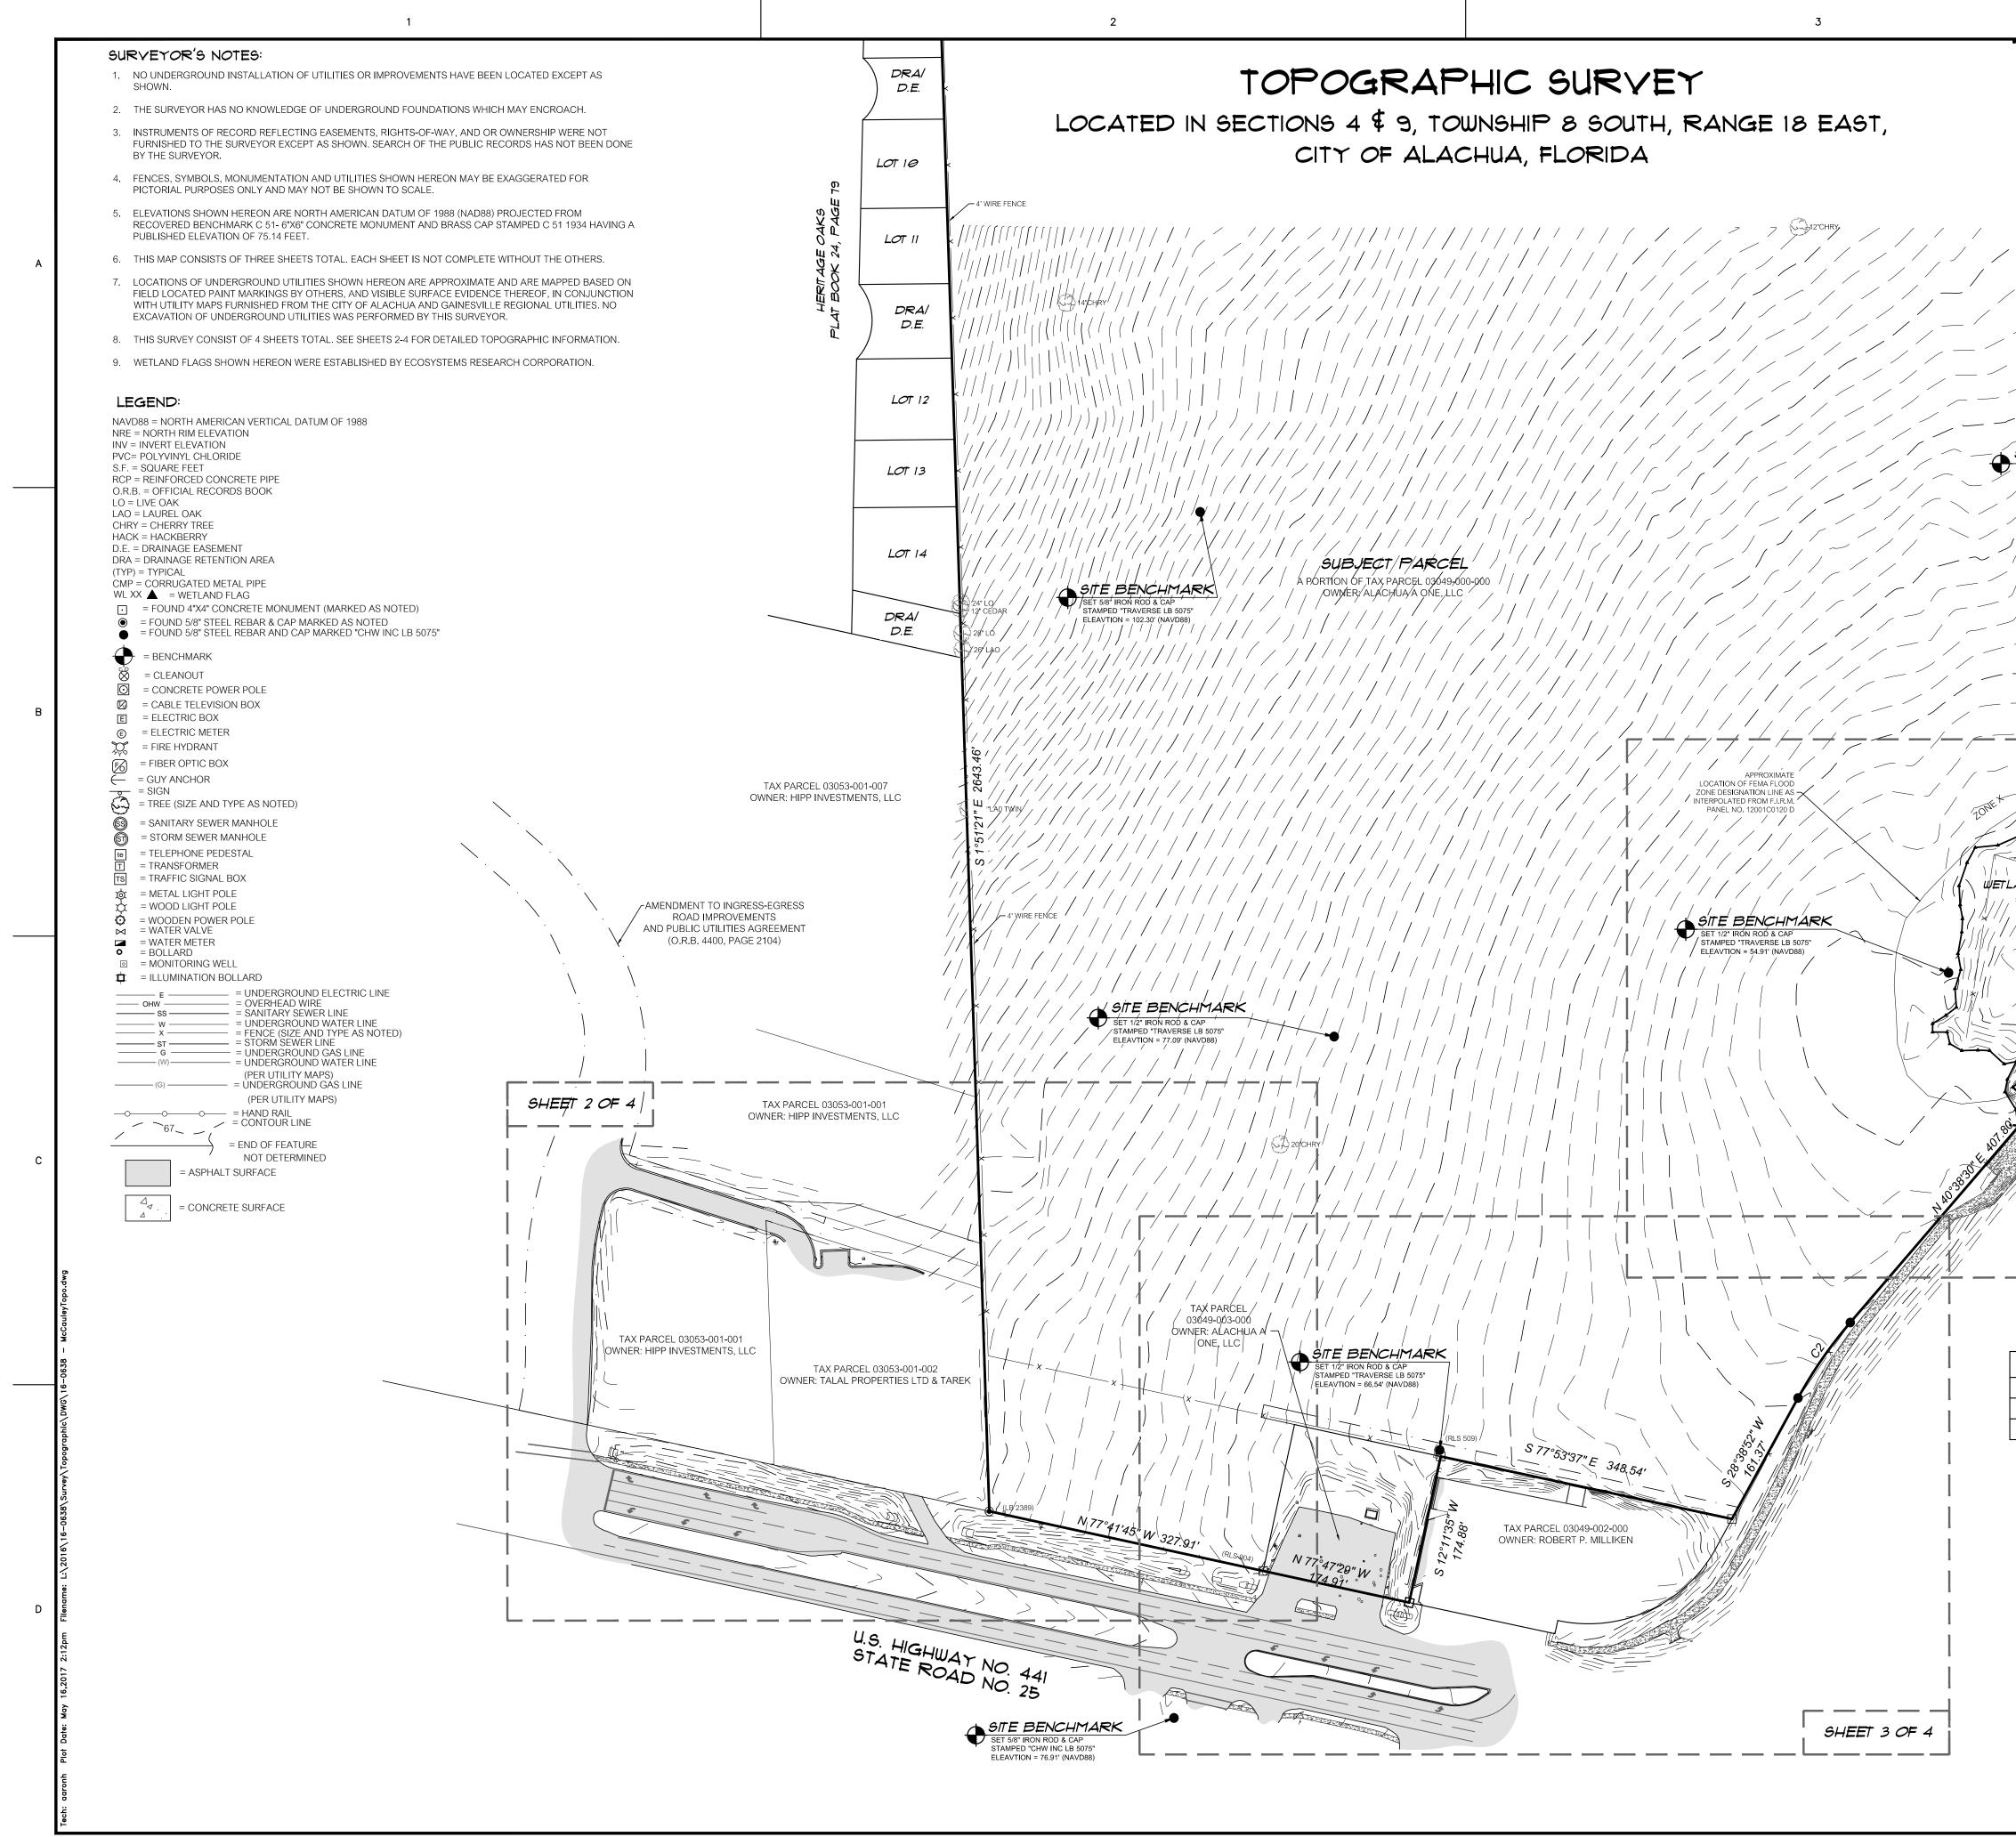

A PARCEL OF LAND SITUATED IN A PORTION OF SECTION 9, TOWNSHIP 8 SOUTH, RANGE 18 EAST, ALACHUA COUNTY, FLORIDA, AND BEING MORE PARTICULARLY DESCRIBED AS FOLLOWS FOR POINT OF REFERENCE, COMMENCE AT THE NORTHEAST CORNER OF SECTION 9, TOWNSHIP 8 SOUTH, RANGE 18 EAST, ALACHUA

COUNTY, FLORIDA; THENCE SOUTH 89°42'41" WEST, ALONG THE NORTH LINE OF SAID SECTION 9, A DISTANCE OF 1166.41 FEET TO A POINT LOCATED AT THE

WESTERLY RIGHT OF WAY LINE OF INTERSTATE NO. 75 (300' WIDE RIGHT OF WAY), SAID POINT LYING ON A CURVE CONCAVE WESTERLY, HAVING A RADIUS OF 5579.58 FEET, AND BEING SUBTENDED BY A CHORD HAVING A BEARING AND DISTANCE OF SOUTH 08°28'51" EAST, 2727.31 FEET; THENCE SOUTHERLY ALONG THE ARC OF SAID CURVE AND SAID WESTERLY RIGHT OF WAY LINE, THROUGH A CENTRAL ANGLE OF 28°17'34", AN ARC DISTANCE OF 2755.22 FEET TO THE END OF SAID CURVE; THENCE SOUTH 05°40'35" WEST, ALONG SAID WESTERLY RIGHT OF WAY LINE, A DISTANCE OF 473.49 FEET TO THE **POINT OF BEGINNING;** THENCE CONTINUE SOUTH 05°40'35" WEST, ALONG SAID WESTERLY RIGHT OF WAY LINE, A DISTANCE OF 204.11 TO THE POINT OF CURVATURE ON A NON-TANGENT CURVE CONCAVE NORTHWESTERLY, HAVING A RADIUS OF 894,93 FEET AND BEING SUBTENDED BY A CHORD BEARING AND DISTANCE OF SOUTH 29°37'45" WEST, 341.91 FEET; THENCE ALONG THE ARC OF SAID CURVE & SAID WESTERLY RIGHT OF WAY LINE, THROUGH A CENTRAL ANGLE OF 22°01'31", AN ARC LENGTH OF 344.02 FEET TO THE END OF SAID CURVE; THENCE SOUTH 40°38'30" WEST, ALONG SAID WESTERLY RIGHT OF WAY LINE, A DISTANCE OF 407.80 FEET TO THE POINT OF CURVATURE ON A NON-TANGENT CURVE CONCAVE SOUTHEASTERLY, HAVING A RADIUS OF 507.63 FEET AND BEING SUBTENDED BY A CHORD BEARING AND DISTANCE OF SOUTH 34°41'44" WEST, 107.59 FEET; THENCE ALONG THE ARC OF SAID CURVE & SAID WESTERLY RIGHT OF WAY LINE, THROUGH A CENTRAL ANGLE OF 12°09'59", AN ARC LENGTH OF 107.79 FEET TO THE END OF SAID CURVE; THENCE SOUTH 28°38'52" WEST, ALONG SAID WESTERLY RIGHT OF WAY LINE, A DISTANCE OF 161.37 FEET TO THE SOUTHEAST CORNER OF LANDS DESCRIBED IN OFFICIAL RECORDS BOOK 1582, PAGE 1576 OF THE PUBLIC RECORDS OF ALACHUA COUNTY, FLORIDA; THE DEPARTING SAID WESTERLY RIGHT OF WAY, NORTH 77°53'37" WEST, ALONG THE SOUTHERLY LINE OF SAID LANDS, A DISTANCE OF 252.80 FEET; THENCE DEPARTING SAID SOUTHERLY

LINE, NORTH 22°36'20" EAST, A DISTANCE OF 224.97 FEET TO THE BEGINNING OF A CURVE CONCAVE SOUTHERLY, HAVING A RADIUS OF 770.00, AND BEING SUBTENDED BY A CHORD HAVING A BEARING AND DISTANCE OF NORTH 77°06'05" WEST, 251.97 FEET; THENCE WESTERLY ALONG THE ARC OF SAID CURVE, THROUGH A CENTRAL ANGLE OF 18°50'01", AN ARC DISTANCE OF 253.10 FEET TO THE POINT OF COMPOUND CURVATURE OF A CURVE CONCAVE SOUTHEASTERLY, HAVING A RADIUS OF 100.00 FEET, AND BEING SUBTENDED BY A CHORD HAVING A BEARING AND DISTANCE OF SOUTH 52°47'58" WEST, 130.37 FEET; THENCE SOUTHWESTERLY ALONG THE ARC OF SAID CURVE, THROUGH A CENTRAL ANGLE OF 81°21'53", AN ARC DISTANCE OF 142.01 FEET TO THE POINT OF TANGENCY; THENCE SOUTH 12°07'01" WEST, A DISTANCE OF 300.32 FEET TO THE NORTHERLY RIGHT OF WAY OF US HIGHWAY NO. 441; THENCE NORTH 77°41'45" WEST, ALONG SAID NORTHERLY RIGHT OF WAY LINE, A DISTANCE OF 100.00 FEET; THENCE DEPARTING SAID NORTHERLY RIGHT OF WAY LINE, A DISTANCE OF 100.00 FEET; THENCE DEPARTING SAID NORTHERLY RIGHT OF WAY LINE, A DISTANCE OF 100.00 FEET; THENCE DEPARTING SAID NORTHERLY RIGHT OF WAY LINE, A DISTANCE OF 100.00 FEET; THENCE DEPARTING SAID NORTHERLY RIGHT OF WAY LINE, A DISTANCE OF 100.00 FEET; THENCE DEPARTING SAID NORTHERLY RIGHT OF WAY LINE, A DISTANCE OF 100.00 FEET; THENCE DEPARTING SAID NORTHERLY RIGHT OF WAY LINE, A DISTANCE OF 100.00 FEET; THENCE DEPARTING SAID NORTHERLY RIGHT OF WAY LINE, A DISTANCE OF 100.00 FEET; THENCE DEPARTING SAID NORTHERLY RIGHT OF WAY LINE, A DISTANCE OF 100.00 FEET; THENCE DEPARTING SAID NORTHERLY RIGHT OF WAY LINE, A DISTANCE OF 100.00 FEET; THENCE DEPARTING SAID NORTHERLY RIGHT OF WAY LINE, A DISTANCE OF 100.00 FEET; THENCE DEPARTING SAID NORTHERLY RIGHT OF WAY LINE, A DISTANCE OF 100.00 FEET; THENCE DEPARTING SAID NORTHERLY RIGHT OF WAY LINE, A DISTANCE OF 100.00 FEET; THENCE DEPARTING SAID NORTHERLY RIGHT OF WAY LINE, A DISTANCE OF 100.00 FEET; THENCE DEPARTING SAID NORTHERLY RIGHT OF WAY LINE, A DISTANCE OF 100.00 FEET; THENCE DEPARTING SAID NORTHERLY RIGHT OF WAY LINE, A DISTANCE OF 100.00 FEET; THENCE DEPARTING SAID NORTHERLY RIGHT OF WAY LINE, A DISTANCE OF 100.00 FEET; THENCE DEPARTING SAID NORTHERLY RIGHT OF WAY LINE, A DISTANCE OF 100.00 FEET; THENCE DEPARTING SAID NORTHERLY RIGHT OF WAY LINE, A DISTANCE OF 100.00 FEET; THENCE DEPARTING SAID NORTHERLY RIGHT OF WAY LINE, A DISTANCE OF 100.00 FEET; THENCE DEPARTING SAID NORTHERLY RIGHT OF WAY LINE, A DISTANCE OF 100.00 FEET; THENCE DEPARTING SAID NORTHERLY RIGHT OF WAY LINE, A DISTANCE OF 100.00 FEET; THENCE DEPARTING SAID NORTHERLY RIGHT OF WAY LINE, A DISTANCE OF 100.00 FEET; THENCE DEPARTING SAID NORTHERLY RIGHT OF WAY LINE, A DISTANCE OF 100.00 FEET; THENCE RIGHT OF WAY LINE, NORTH 12°07/01" EAST, A DISTANCE OF 318.08 FEET TO THE BEGINNING OF A CURVE CONCAVE SOUTHWESTERLY, HAVING A RADIUS OF 20.00 FEET, AND BEING SUBTENDED BY A CHORD BEARING AND DISTANCE OF NORTH 41°21'31" WEST, 32.14 FEET; THENCE NORTHWESTERLY ALONG THE ARC OF SAID CURVE THROUGH A CENTRAL ANGLE OF 106°57'04", AN ARC DISTANCE OF 37.33 FEET TO THE POINT OF TANGENCY; THENCE SOUTH 85°09'57" WEST, A DISTANCE OF 67.40 FEET TO THE BEGINNING OF A CURVE

CONCAVE NORTHERLY, HAVING A RADIUS OF 1025.00 FEET, AND BEING SUBTENDED BY A CHORD HAVING A BEARING AND DISTANCE OF SOUTH 89°09'58" WEST, 185.74 FEET; THENCE WESTERLY ALONG THE ARC OF SAID CURVE THROUGH A CENTRAL ANGLE OF 10°23'48", AN ARC DISTANCE OF 185.99 FEET TO THE EAST LINE OF LANDS DESCRIBED IN OFFICIAL RECORDS BOOK 4076, PAGE 2345, OF SAID PUBLIC RECORDS: THENCE NORTH 01°51'21" WEST, ALONG SAID EAST LINE, A DISTANCE OF 50.31 FEET; THENCE DEPARTING SAID EAST LINE, WITH A CURVE CONCAVE NORTHERLY, HAVING A RADIUS OF 975.00 FEET, AND BEING SUBTENDED BY A CHORD HAVING A BEARING AND DISTANCE OF NORTH 89°02'21" EAST, 191.84 FEET; THENCE EASTERLY ALONG THE ARC OF SAID CURVE THROUGH A CENTRAL ANGLE OF 11°17'30", AN ARC DISTANCE OF 192.15 FEET TO THE POINT OF COMPOUND CURVATURE OF A CURVE CONCAVE NORTHWESTERLY, HAVING A RADIUS OF 157.00 FEET, AND BEING SUBTENDED BY A CHORD HAVING A BEARING AND DISTANCE OF NORTH 47°45′44″ EAST, 182.93 FEET; THENCE NORTHEASTERLY ALONG THE ARC OF SAID CURVE THROUGH A CENTRAL ANGLE OF 71°15′44″, AN ARC DISTANCE OF 195.27 FEET TO THE POINT OF REVERSE CURVATURE OF A CURVE CONCAVE EASTERLY, HAVING A RADIUS OF 1040.00 FEET, AND BEING SUBTENDED BY A CHORD HAVING A BEARING AND DISTANCE OF NORTH 18°25'47" EAST, 228.20 FEET; THENCE NORTHERLY ALONG THE ARC OF SAID CURVE THROUGH A CENTRAL ANGLE OF 12°35'50", AN ARC DISTANCE OF 228.66 FEET TO THE POINT OF REVERSE CURVATURE OF A CURVE CONCAVE WESTERLY, HAVING A RADIUS OF 960.00 FEET, AND BEING SUBTENDED BY A CHORD HAVING A BEARING AND DISTANCE OF NORTH 13°46'32" EAST, 364.81 FEET; THENCE NORTHERLY ALONG THE ARC OF SAID CURVE THROUGH A CENTRAL ANGLE OF 21°54′21″, AN ARC DISTANCE OF 367.04 FEET TO THE END OF SAID CURVE; THENCE NORTH 90°00'00" EAST, A DISTANCE OF 80.09 FEET TO THE BEGINNING OF A CURVE CONCAVE WESTERLY, HAVING A RADIUS OF 1040.00 FEET, AND BEING SUBTENDED BY A CHORD HAVING A BEARING AND DISTANCE OF SOUTH 13°40'01" WEST, 399.08 FEET; THENCE SOUTHERLY ALONG THE ARC OF SAID CURVE THROUGH A CENTRAL ANGLE OF 22°07'23", AN ARC DISTANCE OF 401.57 FEET TO THE POINT OF REVERSE CURVATURE OF A CURVE CONCAVE EASTERLY, HAVING A RADIUS OF 960.00 FEET, AND BEING SUBTENDED BY A CHORD HAVING A BEARING AND DISTANCE OF SOUTH 18°25'22" WEST, 210.88 FEET; THENCE SOUTHERLY ALONG THE ARC OF SAID CURVE THROUGH A CENTRAL ANGLE OF 12°36'41", AN ARC DISTANCE OF 211.31 FEET TO THE POINT OF TANGENCY; THENCE SOUTH 12°07'01" WEST, A DISTANCE OF 45.61 FEET TO THE BEGINNING OF A CURVE CONCAVE NORTHEASTERLY, HAVING A RADIUS OF 24.00 FEET, AND BEING SUBTENDED BY A CHORD HAVING A BEARING AND DISTANCE OF SOUTH 39°11'36" EAST, 37.47 FEET; THENCE SOUTHEASTERLY ALONG THE ARC OF SAID CURVE THROUGH A CENTRAL ANGLE OF 102°37'15", AN ARC DISTANCE OF 42.99 FEET TO THE POINT OF REVERSE CURVATURE OF A CURVE CONCAVE SOUTHERLY, HAVING A RADIUS OF 830.00 FEET, AND BEING SUBTENDED BY A CHORD HAVING A BEARING AND DISTANCE OF SOUTH 79°05'01" EAST. 328.68 FEET: THENCE EASTERLY ALONG THE ARC OF SAID CURVE THROUGH A CENTRAL ANGLE OF 22°50'24", AN ARC DISTANCE OF 330.87 FEET TO THE END OF SAID CURVE; THENCE NORTH 22°36'20" EAST, A DISTANCE OF 183.17 FEET; THENCE

NORTH 80°21'22" WEST, A DISTANCE OF 80.28 FEET; THENCE NORTH 18°11'35" WEST, A DISTANCE OF 57.81 FEET; THENCE NORTH 19°15'23" EAST, A DISTANCE OF 208.62 FEET; THENCE NORTH 09°31'10" EAST, A DISTANCE OF 293.35 FEET; THENCE NORTH 90°00'00" EAST, A DISTANCE OF 640.55 FEET TO THE POINT OF

BEGINNING.

CONTAINING 14.57 ACRES, MORE OR LESS.

132 NW 76th Drive Gainesville, Florida 32607 (352) 331-1976 / (352) 331-2476 www.chw-inc.com eet. 1988 FLORIDA CA-5075  $\overline{\mathbf{Z}}$ Ъ Ч с CITY CITY A 5 5 6 <u>א</u>קקקא OF AL/ SUBMITT SUBMITT CITY RE-RE-PZB 111  $\frown$ 201 201 ROBERT J. WALPOL