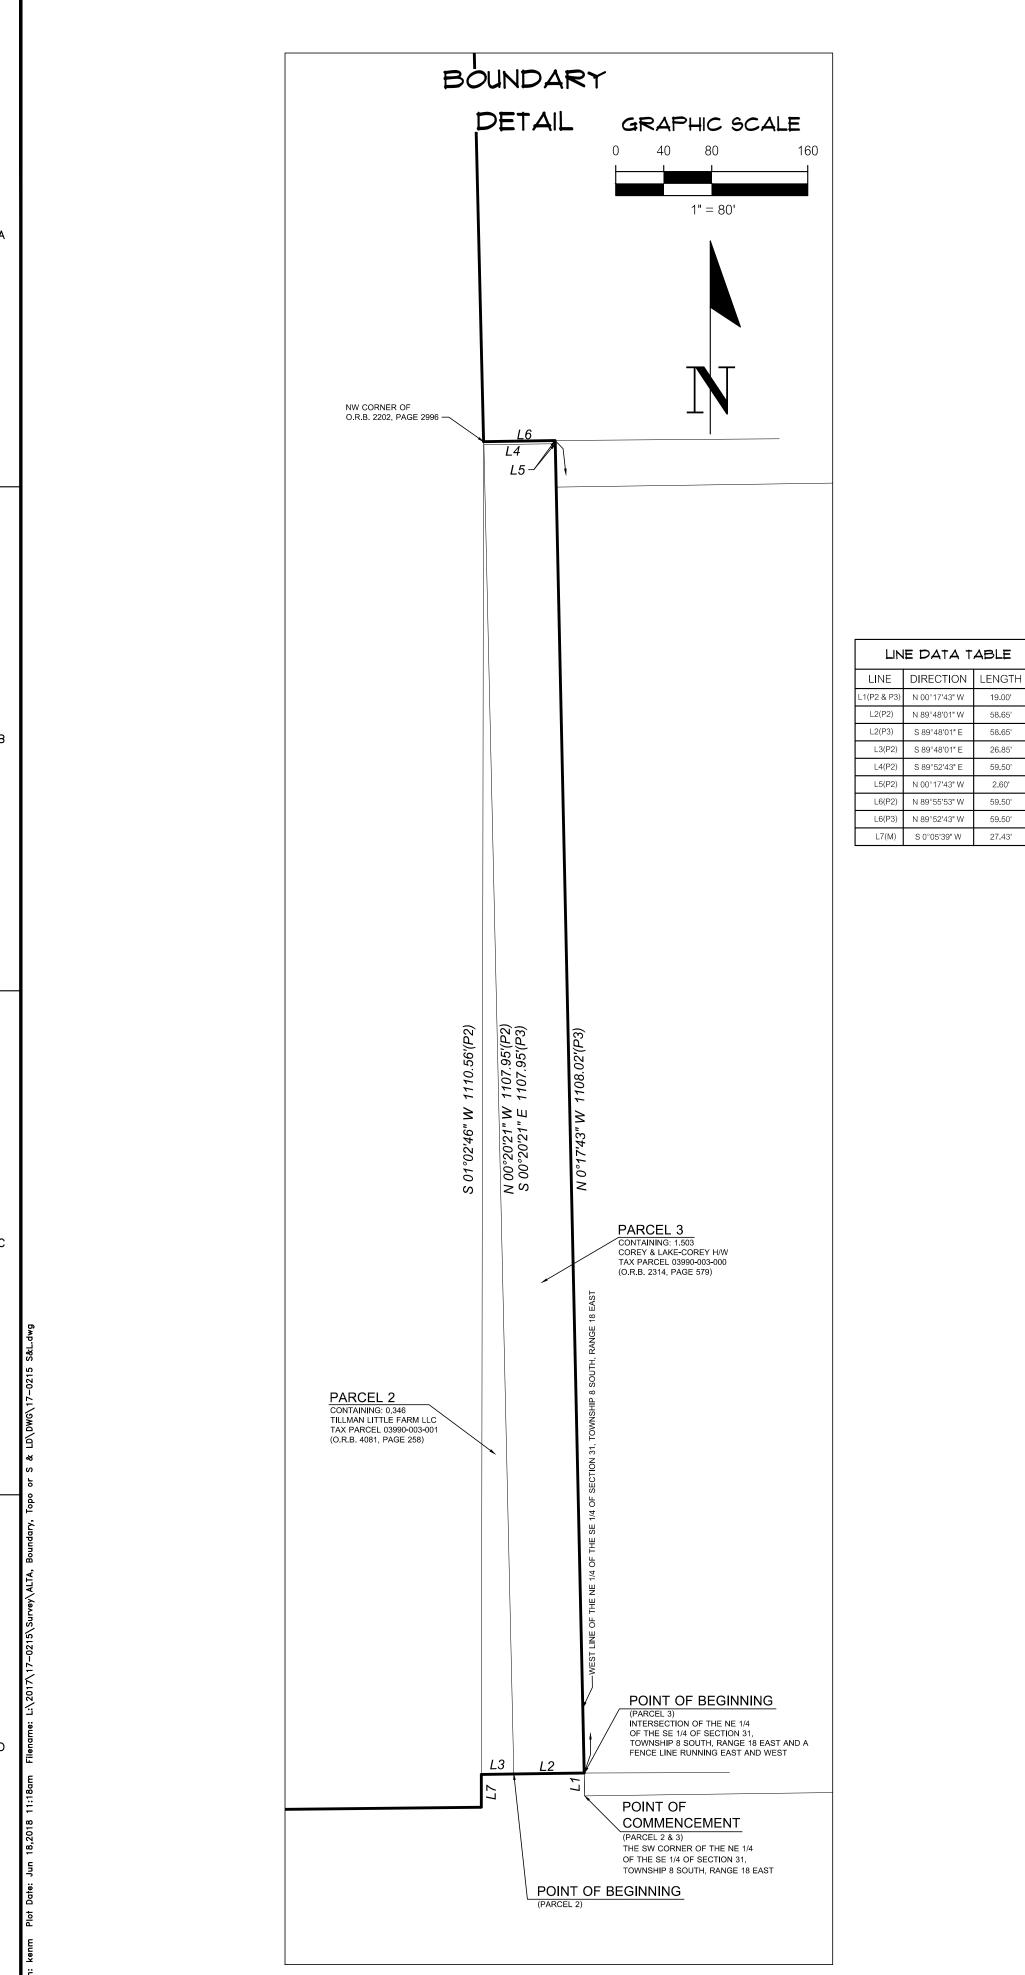

COMMENCE AT THE SOUTHWEST CORNER OF THE NORTHEAST 1/4 OF THE SOUTHEAST 1/4 OF THE AFOREMENTIONED SECTION 31, TOWNSHIP 8 SOUTH, RANGE 18 EAST FOR THE POINT OF REFERENCE AND RUN N.00°17'43"W., ALONG THE WEST LINE OF SAID NORTHEAST 1/4 OF THE SOUTHEAST 1/4 OF SECTION 31, A DISTANCE OF 19.00 FEET TO THE INTERSECTION OF SAID WEST LINE WITH A FENCE LINE RUNNING EAST AND WEST AND THE TRUE POINT OF BEGINNING; THENCE CONTINUE N.00°17'43"W., ALONG SAID WEST LINE, A DISTANCE OF 1108.02 FEET; THENCE RUN N.89°52'43"W., A DISTANCE OF 59.50 FEET TO A FENCE LINE RUNNING NORTH AND SOUTH; THENCE RUN S.00°20'21"E., ALONG SAID FENCE LINE, A DISTANCE OF 1107.95 FEET TO A FENCE CORNER; THENCE RUN S.89°48'01"E., ALONG A FENCE LINE, A DISTANCE OF 58.65 FEET TO THE TRUE POINT OF BEGINNING, CONTAINING 1.503 ACRES MORE OR LESS.