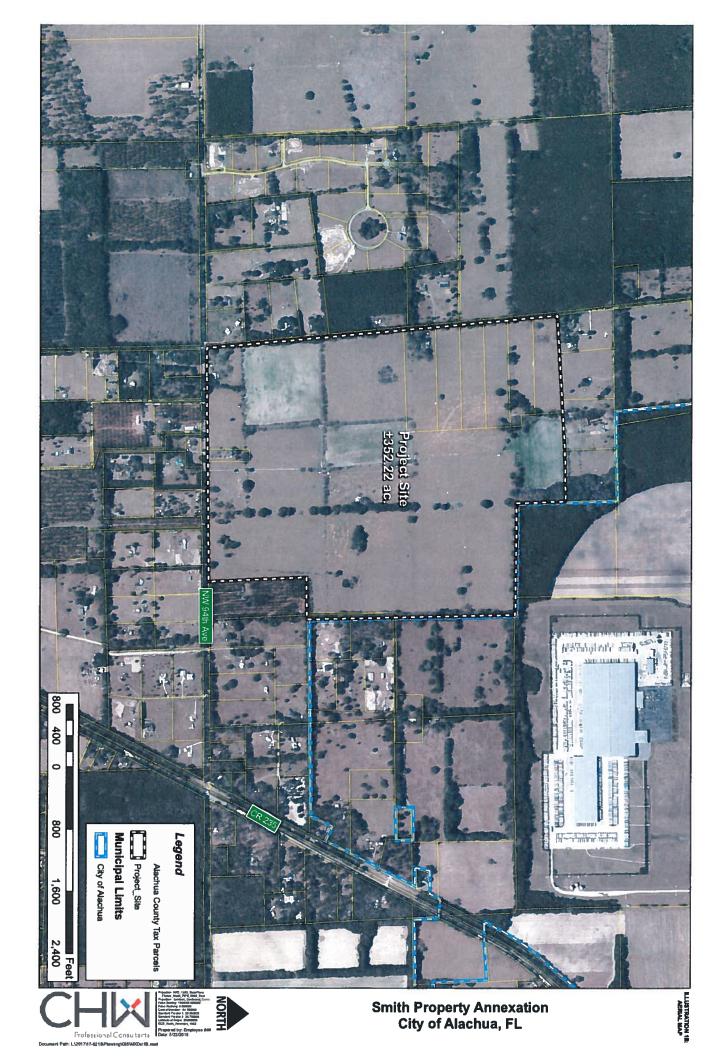

### A. PROJECT

- 1. Project Name: Smith Property Annexation
- 2. Address of Subject Property: 19816 NW 94th Ave
- 3. Parcel ID Number(s): 3990, 3990-1, 3990-9, 3990-10, 3990-11, 3990-12, 3990-13, 3990-14, 3990-3, 3990-3-1
- 4. Existing Use of Property: Agriculture
- 5. Future Land Use Map Designation: Rural / Agriculture
- 6. Zoning Classification: Agriculture
- 7. Acreage: ±352.22