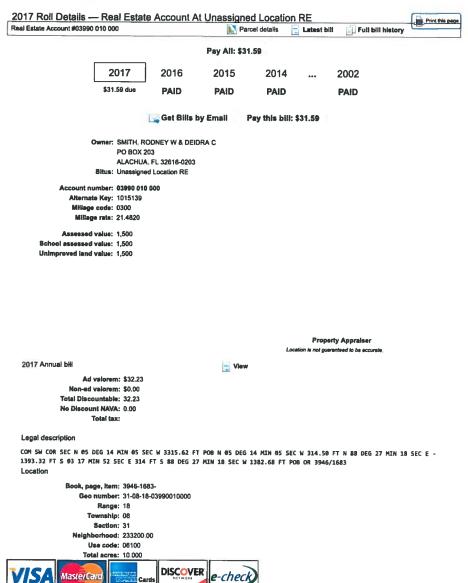

#### PARCEL 3

A TRACT OF LAND SITUATED IN SECTION 31, TOWNSHIP 8 SOUTH, RANGE 18 EAST, ALACHUA COUNTY, FLORIDA, BEING MORE PARTICULARLY DESCRIBED AS FOLLOWS:

COMMENCE AT THE SOUTHWEST CORNER OF THE AFOREMENTIONED SECTION 31, AND RUN N. 05°14'05" W., ALONG THE WEST LINE OF SAID SECTION 31, A DISTANCE OF 3315.62 FEET TO THE TRUE POINT OF BEGINNING; THENCE CONTINUE ALONG SAID WEST LINE A DISTANCE OF 314.50 FEET; THENCE RUN N. 88°27'18"E., A DISTANCE OF 1393.32 FEET; THENCE RUN S.03°17'52"E., A DISTANCE OF 314.00 FEET; THENCE RUN S.88°27'18"W., A DISTANCE OF 1382.68 FEET TO THE TRUE POINT OF BEGINNING, CONTAINING 10.00 ACRES, MORE OR LESS.