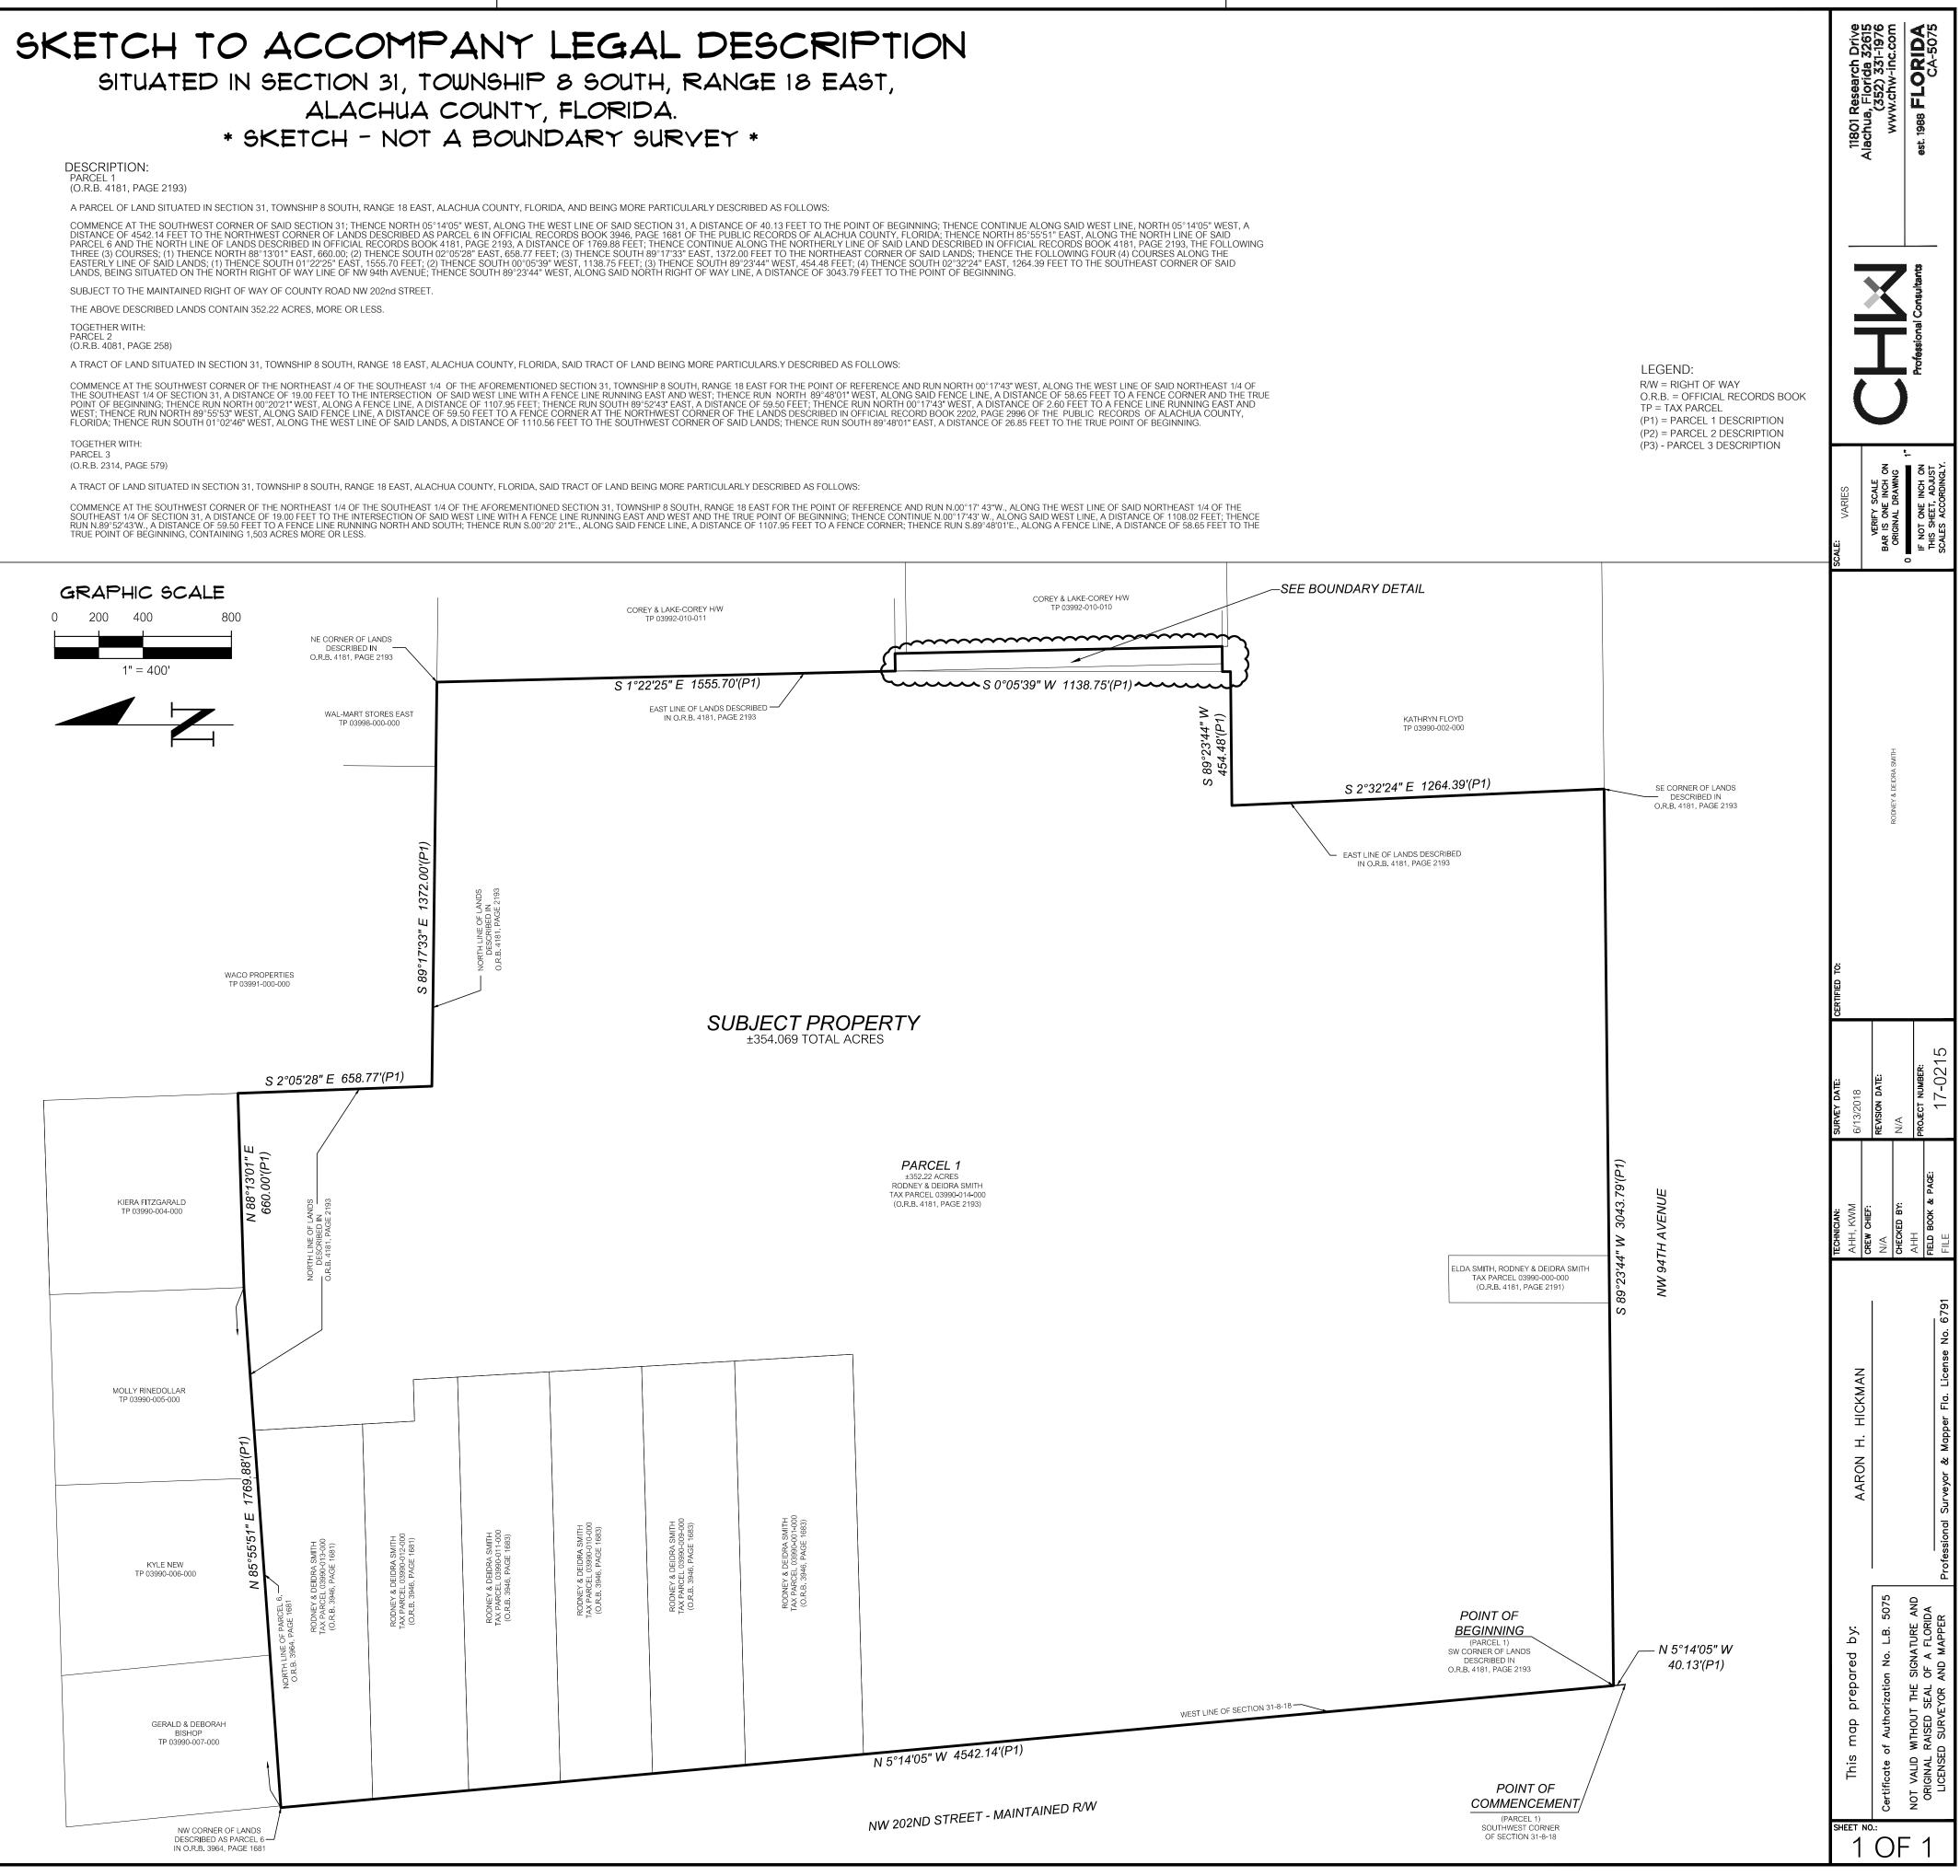

### LEGAL DESCRIPTION:

A parcel of land lying and being in Section 31, Township 8 South, Range 18 East, Alachua County, Florida, said parcel of land being more particularly described as follows:

For a Point of Reference, Commence at the Southwest corner of the aforementioned Section 31, Township 8 South, Range 18 East and thence run N. 05°14'05" W., on the West line of said Section 31, a distance of 40.13 feet to the North right of way line of County Road NW 30 (NW 94th Avenue 80 foot wide right of way); thence departing said West line, run N. 89°23'44" E., on said North right of way line, a distance of 1299.69 feet to the POINT OF BEGINNING; thence departing said North right of way line, run N. 00°05'25" E., a distance of 544.50 feet; thence run N. 89°23'44" E., a distance of 160.00 feet; thence run S. 00°05'25" W., a distance of 544.50 feet to the aforementioned North right of way line of County Road NW 30 (NW 94<sup>th</sup> Avenue); thence run S. 89°23'44" W. on said North right of way line, a distance of 160.00 feet to the POINT OF BEGINNING, containing 2.00 acres of land, MOL

#### PARCEL 1

A TRACT OF LAND SITUATED IN SECTION 31, TOWNSHIP 8 SOUTH, RANGE 18 EAST, ALACHUA COUNTY, FLORIDA, BEING MORE PARTICULARLY DESCRIBED AS FOLLOWS:

COMMENCE AT THE SOUTHWEST CORNER OF THE AFOREMENTIONED SECTION 31, AND RUN N. 05°14'05" W., ALONG THE WEST LINE OF SAID SECTION 31, A DISTANCE OF 2596.73 FEET TO THE TRUE POINT OF BEGINNING; THENCE CONTINUE ALONG SAID WEST LINE A DISTANCE OF 75.16 FEET TO THE SOUTH LINE OF THAT CERTAIN TRACT OF LAND AS DESCRIBED IN OFFICIAL RECORDS BOOK 1656 AT PAGE 520 OF THE PUBLIC RECORDS OF ALACHUA COUNTY, FLORIDA; THENCE RUN N. 88°27'18" E., ALONG SAID SOUTH LINE, A DISTANCE OF 457.17 FEET TO A STEEL ROD AND CAP (#3456 & 3784) AT THE SOUTHEAST CORNER OF SAID TRACT; THENCE N. 05°14'03" W., ALONG THE EAST LINE OF SAID TRACT, A DISTANCE OF 245.51 FEET TO A STEEL ROD AND CAP (#3456 & 3734) AT THE NORTHEAST CORNER OF SAID TRACT; THENCE S.88°24'33"W., ALONG THE NORTH LINE OF SAID TRACT, A DISTANCE OF 457.15 FEET TO A STEEL ROD AND CAP (#3456 & 3734) AT THE NORTHEAST CORNER OF SAID TRACT; THENCE S.88°24'33"W., ALONG THE NORTH LINE OF SAID TRACT, A DISTANCE OF 457.15 FEET TO A STEEL ROD AND CAP (#3456 & 3734) AT THE NORTHEAST CORNER OF SAID TRACT; THENCE S.88°24'33"W., ALONG THE NORTH LINE OF SAID TRACT, A DISTANCE OF 457.15 FEET TO THE AFOREMENTIONED WEST LINE OF SECTION 31; THENCE N.05°14'05"W., ALONG SAID WEST LINE, A DISTANCE OF 81.64 FEET; THENCE RUN N.88°27'18"E., A DISTANCE OF 1371.96 FEET; THENCE RUN S.03°17'52"E., A DISTANCE OF 401.29 FEET; THENCE RUN S.88°27'18"W., A DISTANCE OF 1358.37 FEET TO THE TRUE POINT OF BEGINNING, CONTAINING 10.00 ACRES, MORE OR LESS.

SUBJECT TO THE COUNTY MAINTAINED RIGHT OF WAY FOR COUNTY ROAD N.W. 13 ALONG THE WESTERLY BOUNDARY LINE THEREOF.

#### PARCEL 2

A TRACT OF LAND SITUATED IN SECTION 31, TOWNSHIP 8 SOUTH, RANGE 18 EAST, ALACHUA COUNTY, FLORIDA, BEING MORE PARTICULARLY DESCRIBED AS FOLLOWS:

COMMENCE AT THE SOUTHWEST CORNER OF THE AFOREMENTIONED SECTION 31, AND RUN N. 05°14'05" W., ALONG THE WEST LINE OF SAID SECTION 31, A DISTANCE OF 2998.67 FEET TO THE TRUE POINT OF BEGINNING; THENCE CONTINUE ALONG SAID WEST LINE A DISTANCE OF 316.95 FEET; THENCE RUN N. 88°27'18"E., A DISTANCE OF 1382.68 FEET; THENCE RUN S.03°17'52"E., A DISTANCE OF 316.44 FEET; THENCE RUN S.88°27'18"W., A DISTANCE OF 1371.96 FEET TO THE TRUE POINT OF BEGINNING, CONTAINING 10.00 ACRES, MORE OR LESS.

#### PARCEL 3

A TRACT OF LAND SITUATED IN SECTION 31, TOWNSHIP 8 SOUTH, RANGE 18 EAST, ALACHUA COUNTY, FLORIDA, BEING MORE PARTICULARLY DESCRIBED AS FOLLOWS:

COMMENCE AT THE SOUTHWEST CORNER OF THE AFOREMENTIONED SECTION 31, AND RUN N. 05°14'05" W., ALONG THE WEST LINE OF SAID SECTION 31, A DISTANCE OF 3315.62 FEET TO THE TRUE POINT OF BEGINNING; THENCE CONTINUE ALONG SAID WEST LINE A DISTANCE OF 314.50 FEET; THENCE RUN N. 88°27'18"E., A DISTANCE OF 1393.32 FEET; THENCE RUN S.03°17'52"E., A DISTANCE OF 314.00 FEET; THENCE RUN S.88°27'18"W., A DISTANCE OF 1382.68 FEET TO THE TRUE POINT OF BEGINNING, CONTAINING 10.00 ACRES, MORE OR LESS.

SUBJECT TO THE COUNTY MAINTAINED RIGHT OF WAY FOR COUNTY ROAD N.W. 13 ALONG THE WESTERLY BOUNDARY LINE THEREOF.

PARCEL 4

A TRACT OF LAND SITUATED IN SECTION 31, TOWNSHIP 8 SOUTH, RANGE 18 EAST, ALACHUA COUNTY, FLORIDA, BEING MORE PARTICULARLY DESCRIBED AS FOLLOWS:

COMMENCE AT THE SOUTHWEST CORNER OF THE AFOREMENTIONED SECTION 31, AND RUN N. 05°14'05" W., ALONG THE WEST LINE OF SAID SECTION 31, A DISTANCE OF 3630.12 FEET TO THE TRUE POINT OF BEGINNING; THENCE CONTINUE ALONG SAID WEST LINE A DISTANCE OF 312.11 FEET; THENCE RUN N. 88°27'18"E., A DISTANCE OF 1403.87 FEET; THENCE RUN S.03°17'52"E., A DISTANCE OF 311.61 FEET; THENCE RUN S.88°27'18"W., A DISTANCE OF 1393.32 FEET TO THE TRUE POINT OF BEGINNING, CONTAINING 10.00 ACRES, MORE OR LESS.

SUBJECT TO THE COUNTY MAINTAINED RIGHT OF WAY FOR COUNTY ROAD N.W. 13 ALONG THE WESTERLY BOUNDARY LINE THEREOF.

2 065

2566371

INSTRUMENT # 2566371 2 PGS Apr 05, 2010 D4.01 PM BOOK 3946 PAGE 1681 J. K. IRBY Clark Of Circuit Court Nachua County, Florid ounty, Florida Receipt # 439137 CLERK31