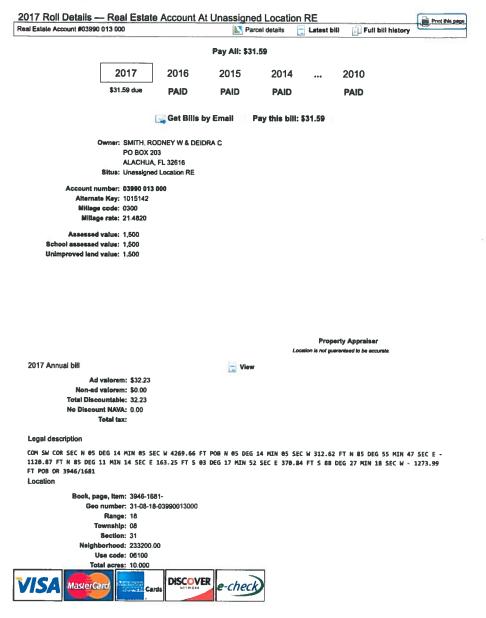

#### PARCEL 6

A TRACT OF LAND SITUATED IN SECTION 31, TOWNSHIP 8 SOUTH, RANGE 18 EAST, ALACHUA COUNTY, FLORIDA, BEING MORE PARTICULARLY DESCRIBED AS FOLLOWS:

COMMENCE AT THE SOUTHWEST CORNER OF THE AFOREMENTIONED SECTION 31, AND RUN N. 05°14'05" W., ALONG THE WEST LINE OF SAID SECTION 31, A DISTANCE OF 4269.66 FEET TO THE TRUE POINT OF BEGINNING: THENCE CONTINUE ALONG SAID WEST LINE A DISTANCE OF 312.62 FEET TO THE SOUTH LINE OF THAT CERTAIN TRACT OF LAND AS DESCRIBED IN OFFICIAL RECORDS BOOK 1726 AT PAGES 2311 AND 2312 OF THE PUBLIC RECORDS OF ALACHUA COUNTY, FLORIDA; THENCE RUN N. 85°55'47"E., ALONG SAID SOUTH LINE OF AND THE SOUTHLINE OF THAT CERTAIN TRACT OF LAND AS DESCRIBED IN OFFICIAL RECORDS BOOK 1763 AT PAGES 400 AND 401 OF THE PUBLIC RECORDS OF ALACHUA COUNTY, FLORIDA, A DISTANCE OF 1120.87 FEET TO A STEEL ROD AND CAP (RLS#4116); THENCE RUN N.85°11'14"E., ALONG THE SOUTH LINE OF THAT CERTAIN TRACT OF LAND AS RECORDED IN OFFICIAL RECORDS BOOK 1728 AT PAGES 1335 AND 1336 OF THE PUBLIC RECORDS OF ALACHUA COUNTY, FLORIDA, A DISTANCE OF 163.25 FEET; THENCE RUN S.03°17'52"E., A DISTANCE OF 370.84 FEET; THENCE RUN S.88°27'18"W., A DISTANCE OF 1273.99 FEET TO THE TRUE POINT OF BEGINNING, CONTAINING 10.00 ACRES, MORE OR LESS. SUBJECT TO THE COUNTY MAINTAINED RIGHT OF WAY FOR COUNTY ROAD N.W. 13 ALONG THE WESTERLY BOUNDARY LINE THEREOF.