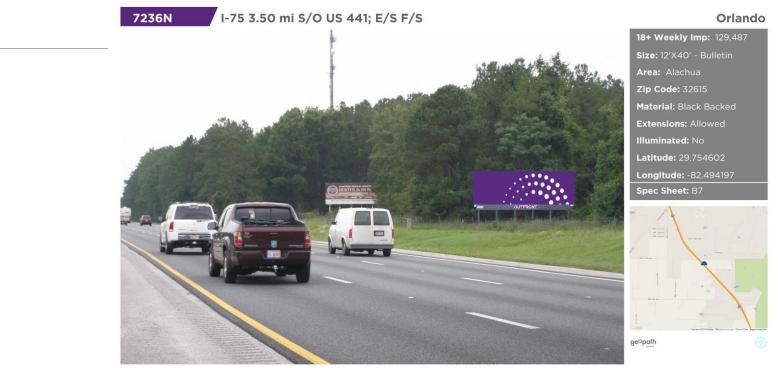

635 W. Michigan Street, Orlando, FL 32805 | (407) 975-0202

I-75 1 mi N/O CR 241 E/S F/S 7186N Orlando 18+ Weekly Imp: 126,437 Size: 12'X40' - Bulletin Area: Alachua **Zip Code:** 32615 Material: Black Backed Extensions: Allowed Illuminated: No Latitude: 29.763288 Longitude: -82.502917 Spec Sheet: B7 geopath

High traffic interstate unit targeting drive traffic heading northbound from Tampa Bay or Orlando in Alachua County. This display captures a wide range of traffic consisting of tourists, students, and business commuters.