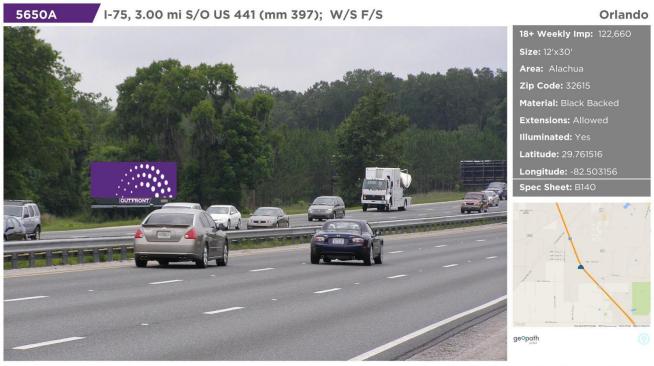

Great commuter board located in scenic Alachua County. Easy acess to shopping, antiquing, restaurants, hotels, lakes, golf, boating, equestrian farms, and museums. I-75 connects most of the larger cities located along the central and western portion of Florida, from Georgia to Miami. This is a great location to target tourist traffic as well as commuters.