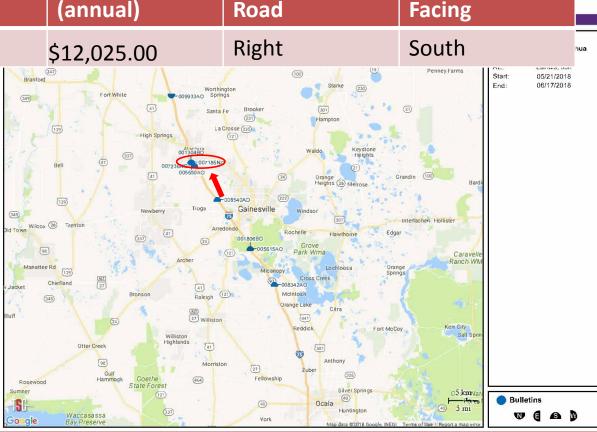

### Staff Recommendation

| Inventory # | Size    | Cost/4 weeks | Cost/52 weeks<br>(annual) | Side of the<br>Road | Direction<br>Facing | »   |
|-------------|---------|--------------|---------------------------|---------------------|---------------------|-----|
| 7186NO      | 12'x40' | \$925.00     | \$12,025.00               | Right               | South               | hua |

- Located on I-75.
- Billboard faces north bound drivers (drivers headed towards Alachua)on the right side of the road
- \$12,025 annual lease + \$518.14 production cost = \$12,543.14 TOTAL