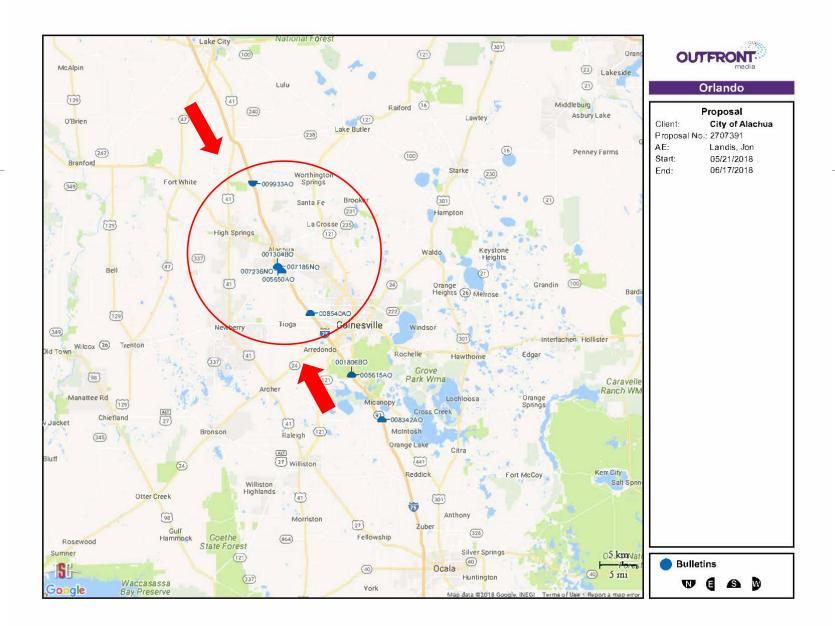

#### QUOTES & LOCATIONS

#### Quote Packages

- Clear Channel Outdoor\*
- Lamar Outdoor\*
- OUTFRONT Media

\*Note: Locations currently available from Lamar Outdoor and Clear Channel Outdoor do not "bookend" Alachua (i.e. they are not facing drivers headed towards Alachua from either Lake City or Gainesville).

#### Board facing south bound drivers headed towards Alachua from Lake City:

| Inventory # | Size    | Cost/4 weeks | Cost/52 weeks<br>(annual) | Side of the<br>Road | Direction<br>Facing |
|-------------|---------|--------------|---------------------------|---------------------|---------------------|
| 9933AO      | 10'x40' | \$905.00     | \$11,765.00               | Right               | North               |

#### Boards facing north bound drivers headed towards Alachua from Gainesville:

|          | Inventory # | Size    | Cost/4 weeks | Cost/52 weeks<br>(annual) | Side of the<br>Road | Direction<br>Facing |
|----------|-------------|---------|--------------|---------------------------|---------------------|---------------------|
|          | 854OAO      | 10'x40' | \$1,705.00   | \$22,165.00               | Left                | South               |
|          | 5650A0      | 12'x30' | \$1,705.00   | \$22,165.00               | Left                | South               |
| $\wedge$ | 7236NO      | 12'x40' | \$1,125.00   | \$14,625.00               | Right               | South               |
| X        | 7186NO      | 12'x40' | \$925.00     | \$12,025.00               | Right               | South               |
|          | 1304BO      | 10'x40' | \$1,335.00   | \$17,355.00               | Left                | South               |