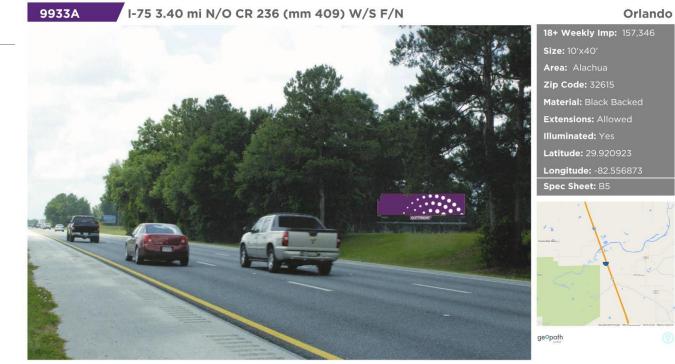

Great commuter board located in scenic Alachua County. Easy acess to shopping, antiquing, restaurants, hotels, lakes, golf, boating, equestrian farms, and museums. The I-75 connects most of the larger cities located along the central and western portion of Florida State, from north of Jacksonville to Miami. This is a great location to target tourist traffic as well as commuters!