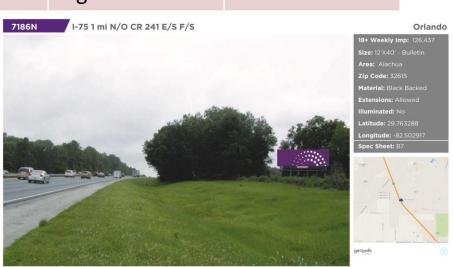

635 W. Michigan Street, Orlando, FL 32805 | (407) 975-0202

I-75 1 mi N/O CR 241 E/S F/S 7186N Orlando 18+ Weekly Imp: 126,437 Size: 12'X40' - Bulletin Area: Alachua **Zip Code:** 32615 Material: Black Backed Extensions: Allowed Illuminated: No Latitude: 29.763288 Longitude: -82.502917 Spec Sheet: B7 geopath

High traffic interstate unit targeting drive traffic heading northbound from Tampa Bay or Orlando in Alachua County. This display captures a wide range of traffic consisting of tourists, students, and business commuters.