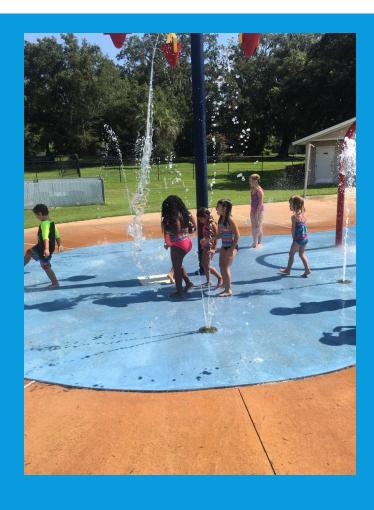

#### **ACTIVITIES**

- Painting
- Softball
- Kickball
- Splash Park
- Swimming (Scuba Monkey)
- Drawing
- Talent Show

- Board Games
- Ping Pong
- Playground
- Basketball
- Flag football
- Dodge Ball