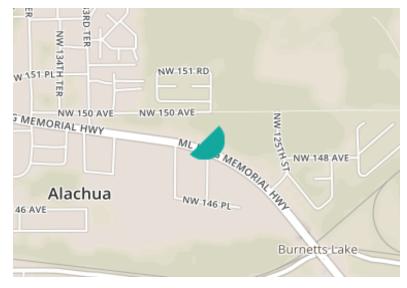

## Clear Channel Outdoor

Description: US 441 ES 2.2mi E/O I-75 F/NW - 1

TAB Panel ID: 336975 Media Type: Bulletin

 Facing: NW
 Size: 12' x 40'

 City: ALACHUA
 Zip: 32615

**Latitude:** 29.790899000 **Longitude:** -82.480808000

Highlights: US441 is the main road through Alachua. Targets Alachua residents as well as people headed toward Gainesville. Non-Illuminated

The TAB Out of Home RatingsTM data is proprietary intellectual property owned by the Traffic Audit Bureau for Media Measurement, Inc. and is to be used only by the recipient solely and exclusively for its planning and/or buying of out-of-home media advertisements. The Total 18+ Imps (Weekly) reported for digital now represent only those impressions for a single spot in rotation. ©Copyright 2014. All rights reserved.