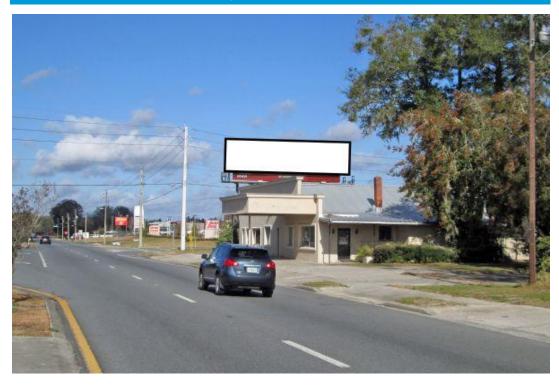

Description: US 441 13th St ES 0.05mi S/O SR 20 F/S - 1

TAB Panel ID: 337233Media Type: BulletinFacing: SSize: 10' x 40'City: GAINESVILLEZip: 32609

**Latitude:** 29.698608000 **Longitude:** -82.338672000

Highlights: 14th St. is a main north/south thoroughfare in Gainesville. Targets a local commercial area as well as traffic headed out of Gainesville to the north. Illuminated

The TAB Out of Home RatingsTM data is proprietary intellectual property owned by the Traffic Audit Bureau for Media Measurement, Inc. and is to be used only by the recipient solely and exclusively for its planning and/or buying of out-of-home media advertisements. The Total 18+ Imps (Weekly) reported for digital now represent only those impressions for a single spot in rotation. ©Copyright 2014. All rights reserved.