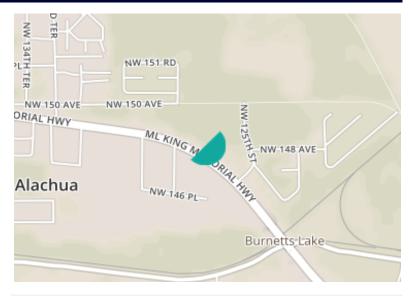

Description: US 441 NS 2.1mi E/O I-75 F/NW - 1

TAB Panel ID: 336976Media Type: BulletinFacing: NWSize: 12' x 40'City: ALACHUAZip: 32615

**Latitude:** 29.791422000 **Longitude:** -82.482240000

Current Advertiser: LIFE/CAN, Inc

|               | Weekly Impressions inesville, FL (DMA) |        |  |
|---------------|----------------------------------------|--------|--|
| Demo          | In Market                              | Total  |  |
| 18+ yrs - All | 30,819                                 | 43,492 |  |
|               |                                        |        |  |
|               |                                        |        |  |
|               |                                        |        |  |

Highlights: US441 is the main road through Alachua. Targets Alachua residents as well as people headed toward Gainesville. Non-Illuminated

The TAB Out of Home RatingsTM data is proprietary intellectual property owned by the Traffic Audit Bureau for Media Measurement, Inc. and is to be used only by the recipient solely and exclusively for its planning and/or buying of out-of-home media advertisements. The Total 18+ Imps (Weekly) reported for digital now represent only those impressions for a single spot in rotation. ©Copyright 2014. All rights reserved.