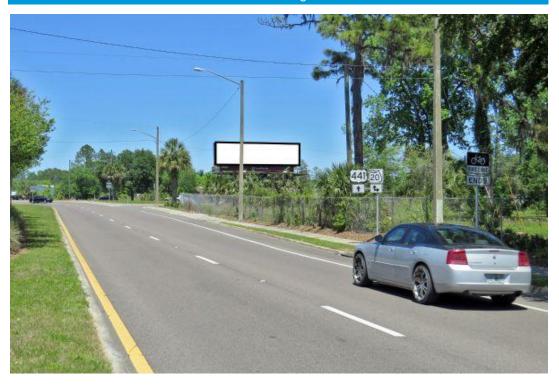

Description: US 441 13th St ES 0.05mi S/O SR 20 F/S - 1

TAB Panel ID: 337233Media Type: BulletinFacing: SSize: 10' x 40'City: GAINESVILLEZip: 32609

**Latitude:** 29.698608000 **Longitude:** -82.338672000

Highlights: 14th St. is a main north/south thoroughfare in Gainesville. Targets a local commercial area as well as traffic headed out of Gainesville to the north. Illuminated

The TAB Out of Home RatingsTM data is proprietary intellectual property owned by the Traffic Audit Bureau for Media Measurement, Inc. and is to be used only by the recipient solely and exclusively for its planning and/or buying of out-of-home media advertisements. The Total 18+ Imps (Weekly) reported for digital now represent only those impressions for a single spot in rotation. ©Copyright 2014. All rights reserved.