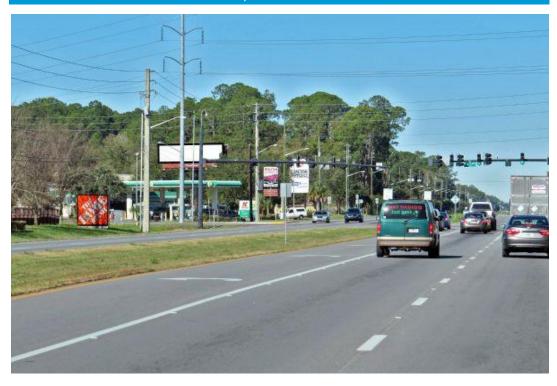

Description: US 441 NS 1mi E/O I-75 F/E - 1

TAB Panel ID: 337934Media Type: BulletinFacing: ESize: 10' x 40'City: ALACHUAZip: 32615

**Latitude:** 29.796578000 **Longitude:** -82.498419000

Current Advertiser: T-Mobile USA, Inc dba Metro PCS

Highlights: US 441 is the main street through the town of Alachua. This bulletin is located in Alachua's business district.

The TAB Out of Home RatingsTM data is proprietary intellectual property owned by the Traffic Audit Bureau for Media Measurement, Inc. and is to be used only by the recipient solely and exclusively for its planning and/or buying of out-of-home media advertisements. The Total 18+ Imps (Weekly) reported for digital now represent only those impressions for a single spot in rotation. ©Copyright 2014. All rights reserved.