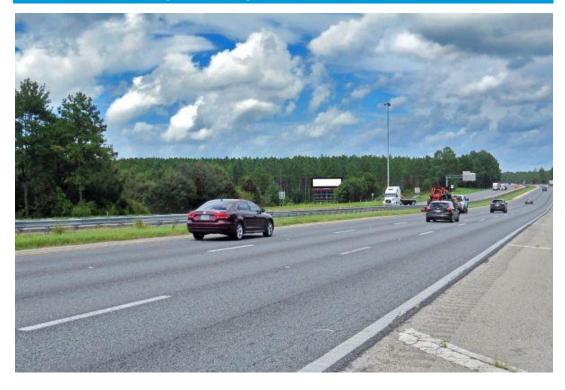

**Description:** I-75 WS 0.1mi N/O US 441 F/S - 1

TAB Panel ID: 337252Media Type: BulletinFacing: SSize: 10' x 40'

 City: ALACHUA
 Zip: 32615

 Latitude: 29.804980000
 Longitude: -82.514142000

**Current Advertiser:** Legal Advertising LLC

Highlights: I-75 is the major route into and through Florida for tourists, snowbirds and commercial travelers. It is often referred to as "The Gateway To Florida" This bulletin targets tourists and commercial travelers heading north toward Georgia. It's also great for reaching commuters who live/work in Gainesville or Lake City. Non-Illuminated