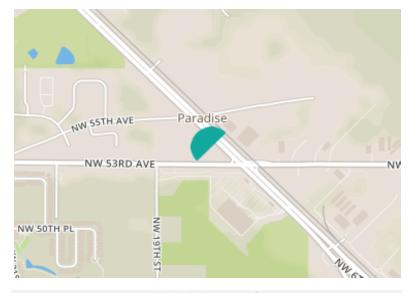

Description: US 441 13th St WS 150ft N/O 53rd St F/SE - 1

TAB Panel ID: 337038 Media Type: Bulletin

Facing: SE Size: 10' x 40'

City: GAINESVILLE Zip: 32653

**Latitude:** 29.704006000 **Longitude:** -82.345153000

Highlights: 14th St. is a main north/south thoroughfare in Gainesville. Targets a local commercial area as well as traffic headed out of Gainesville to the north. Illuminated

The TAB Out of Home RatingsTM data is proprietary intellectual property owned by the Traffic Audit Bureau for Media Measurement, Inc. and is to be used only by the recipient solely and exclusively for its planning and/or buying of out-of-home media advertisements. The Total 18+ Imps (Weekly) reported for digital now represent only those impressions for a single spot in rotation. ©Copyright 2014. All rights reserved.