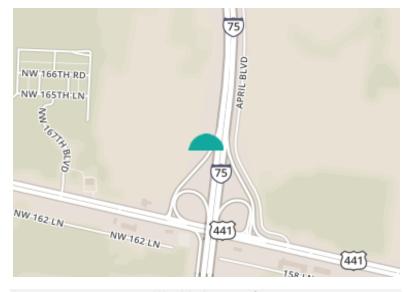

**Description:** I-75 WS 0.1mi N/O US 441 F/S - 1

TAB Panel ID: 337252Media Type: BulletinFacing: SSize: 10' x 40'

 City: ALACHUA
 Zip: 32615

 Latitude: 29.804980000
 Longitude: -82.514142000

**Current Advertiser:** Legal Advertising LLC

Highlights: I-75 is the major route into and through Florida for tourists, snowbirds and commercial travelers. It is often referred to as "The Gateway To Florida" This bulletin targets tourists and commercial travelers heading north toward Georgia. It's also great for reaching commuters who live/work in Gainesville or Lake City. Non-Illuminated