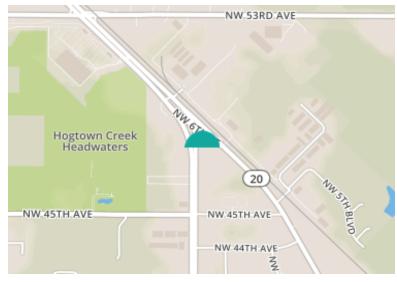

Description: US 441 13th St WS 150ft N/O 53rd St F/SE - 1

TAB Panel ID: 337038 Media Type: Bulletin

Facing: SE Size: 10' x 40'

City: GAINESVILLE Zip: 32653

**Latitude:** 29.704006000 **Longitude:** -82.345153000

Highlights: 14th St. is a main north/south thoroughfare in Gainesville. Targets a local commercial area as well as traffic headed out of Gainesville to the north. Illuminated

The TAB Out of Home RatingsTM data is proprietary intellectual property owned by the Traffic Audit Bureau for Media Measurement, Inc. and is to be used only by the recipient solely and exclusively for its planning and/or buying of out-of-home media advertisements. The Total 18+ Imps (Weekly) reported for digital now represent only those impressions for a single spot in rotation. ©Copyright 2014. All rights reserved.