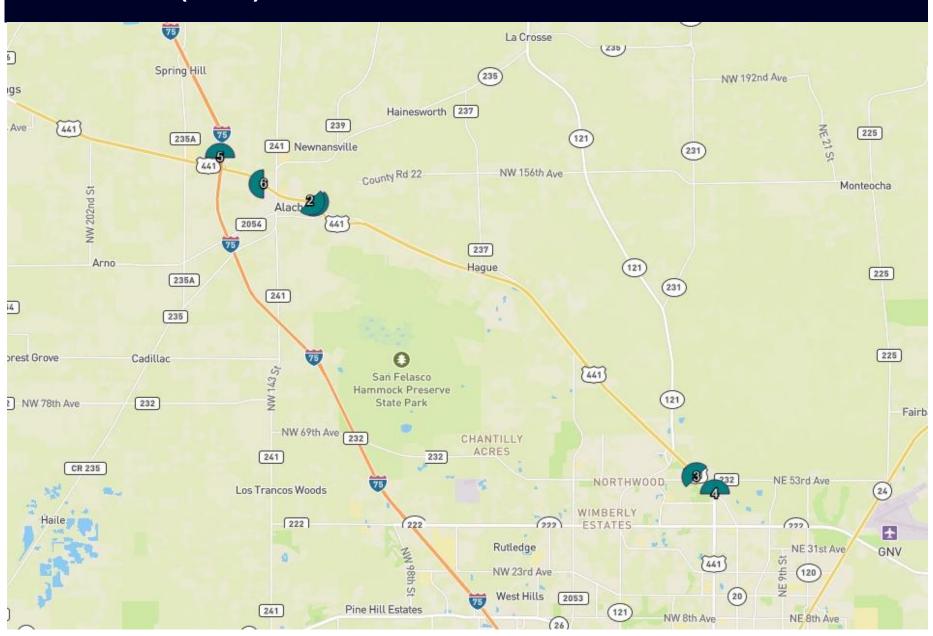

# Clear Channel Outdoor

Flight Name: F-928123 Start Date: September 3, 2018

Market Name: Gainesville, FL End Date: September 1, 2019

Market Type: DMA Duration: 52.00 Weeks

Comments:

| Map<br>Loc.# | Media<br>Type | Panel<br>ID | TAB ID | Location<br>Description                            | Face<br>Direction | Unit Size<br>(h x w) | Illum. | 4 - Week<br>Rate Card | 4-Wk<br>Proposed<br>Rate | Add'l Costs | Tax Amount | Total<br>Price |
|--------------|---------------|-------------|--------|----------------------------------------------------|-------------------|----------------------|--------|-----------------------|--------------------------|-------------|------------|----------------|
| 1            | Bulletin      | 002577      | 336975 | US 441 ES 2.2mi<br>E/O I-75 F/NW - 1               | NW                | 12' x 40'            | No     | \$1,450               | \$ 950                   | \$ 600      | \$ 0.00    | \$12,950       |
| 2            | Bulletin      | 002579      | 336976 | US 441 NS 2.1mi<br>E/O I-75 F/NW - 1               | NW                | 12' x 40'            | No     | \$1,300               | \$1,000                  | \$ 600      | \$ 0.00    | \$13,600       |
| 3            | Bulletin      | 002932      | 337038 | US 441 13th St WS<br>150ft N/O 53rd St<br>F/SE - 1 | SE                | 10' x 40'            | Yes    | \$2,500               | \$2,000                  | \$ 500      | \$ 0.00    | \$26,500       |
| 4            | Bulletin      | 008031      | 337233 | US 441 13th St ES<br>0.05mi S/O SR 20<br>F/S - 1   | S                 | 10' x 40'            | Yes    | \$1,700               | \$1,350                  | \$ 500      | \$ 0.00    | \$18,050       |
| 5            | Bulletin      | 008055      | 337252 | I-75 WS 0.1mi N/O<br>US 441 F/S - 1                | S                 | 10' x 40'            | No     | \$1,250               | \$ 500                   | \$ 500      | \$ 0.00    | \$7,000        |
| 6            | Bulletin      | 070420      | 337934 | US 441 NS 1mi E/O<br>I-75 F/E - 1                  | E                 | 10' x 40'            | Yes    | \$1,550               | \$1,000                  | \$ 500      | \$ 0.00    | \$13,500       |

#### Target Demo - 18+ yrs All

| Map<br>Loc.# | Panel<br>ID | Tab ID | Weekly Total<br>18+ Imps | Plan Target In-<br>Market Imps | Weekly TRP | Plan TRP | СРМ    | СРР  | Plan Reach % | Plan Frequency |
|--------------|-------------|--------|--------------------------|--------------------------------|------------|----------|--------|------|--------------|----------------|
| 1            | 002577      | 336975 | 42,886                   | 1,580,258                      | 10.8       | 561.7    | \$7.82 | \$22 | 14.4         | 39.0           |
| 2            | 002579      | 336976 | 43,492                   | 1,602,575                      | 11.0       | 569.6    | \$8.11 | \$23 | 14.4         | 39.5           |
| 3            | 002932      | 337038 | 82,366                   | 3,023,766                      | 20.7       | 1074.8   | \$8.60 | \$24 | 26.5         | 40.5           |
| 4            | 008031      | 337233 | 77,007                   | 2,983,054                      | 20.4       | 1060.3   | \$5.88 | \$17 | 21.6         | 49.0           |
| 5            | 008055      | 337252 | 92,494                   | 3,259,729                      | 22.3       | 1158.6   | \$1.99 | \$6  | 31.0         | 37.3           |
| 6            | 070420      | 337934 | 80,405                   | 3,020,531                      | 20.6       | 1073.6   | \$4.30 | \$12 | 22.1         | 48.5           |
|              |             | Totals | 418,650                  | 15,469,913                     | 105.7      | 5498.6   | \$5.71 | \$16 | 70.1         | 78.4           |