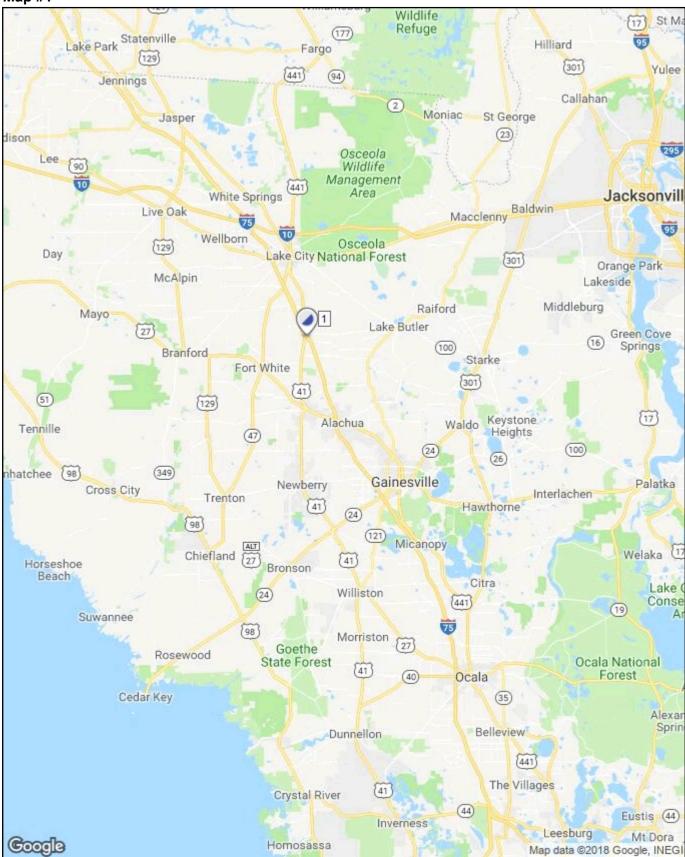

Location: I-75 W/S .2 MI S/O US 441/41

Current Advertiser: AMERICA'S HOME PLACE

Rate: \$1,200

**Total Weekly Impressions: 113796** 

## Location #1

**Advertising Strengths:** I-75 into the Alachua and Gainesville Exits. Oaks Mall, Retail Stores, Chain Restaurants, Fast Food and Gas Stations. Main Artery into University of Florida.

Market: LAKE CITY

Panel: 1710

TAB Unique ID: 233466

**Location:** I-75 W/S .2 MI S/O US 441/41

**Lat/Long:** 29.9968/-82.5916

Media/Style: Permanent Bulletin/Regular

\*Weekly Impressions: 113796

Panel Size: 10' 0" x 40' 0" Spec Sheet