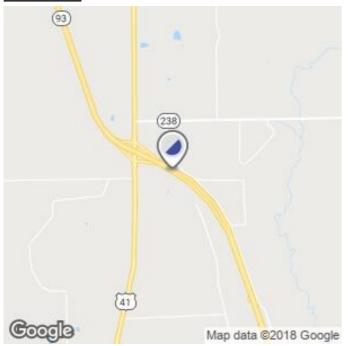

Location: I-75 W/S .2 MI S/O US 441/41

Current Advertiser: AMERICA'S HOME PLACE

Rate: \$1,200

**Total Weekly Impressions: 113796** 

Panel: 1710

TAB Unique ID: 233466

**Location:** I-75 W/S .2 MI S/O US 441/41

**Lat/Long:** 29.9968/-82.5916

Media/Style: Permanent Bulletin/Regular

\*Weekly Impressions: 113796

Panel Size: 10' 0" x 40' 0" Spec Sheet