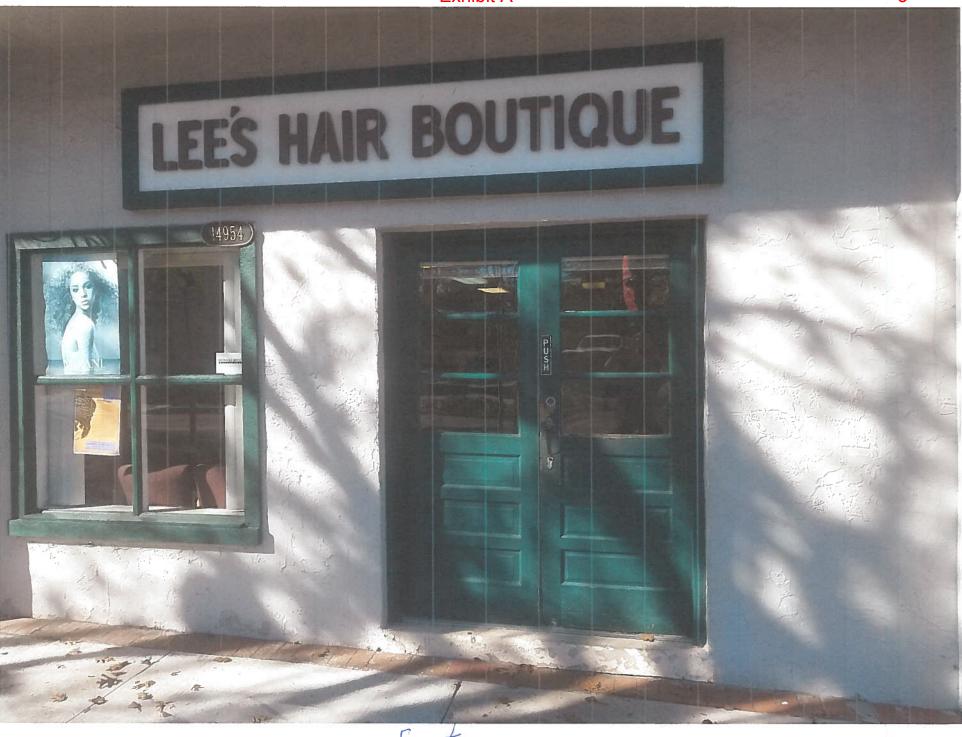

| Name of business or site: Beauty Polar                                          |
|---------------------------------------------------------------------------------|
| If property is not occupied will it be occupied upon completion of the project? |
| Location Address: 14954 N Main Street                                           |
| Year building was constructed:                                                  |
| Tax Parcel Number: 036/7-004-000                                                |
| Existing Use: Beauty Polar                                                      |
| Proposed Use:                                                                   |

#### **REQUIRED MATERIALS TO SUBMIT WITH APPLICATION**

Please include the following attachments with your application before you submit:

- **Current photos of building and issues that will be resolved under the Program.**
- □ Signed and sealed plans (if required by City Building Department for the type of work proposed).
- □ Sketches, drawings, plans or architectural renderings which clearly depict the proposed improvements.
- Information regarding project components such as color swatches, pictures of added features, etc.
- Proof property taxes are current.
- A copy of Local Business Tax Receipt.
- Proof property is current in utility bills.
- □ Copy of a lease or rental agreement that indicates building will be occupied after rehabilitation (if applicable).
- □ Two written contractor estimates if purchase or labor is \$1,000 or greater (staff will review for reasonableness of cost).

Dear Mrs. Lee,

In accordance with our previous conversation, I hereby submit the following proposal:

| SCOPE OF WORK: Hair Shop                       |                  |
|------------------------------------------------|------------------|
| Paint front of shop wall/door/trim.            | \$680.0          |
| Replace trim around window                     | \$125.00         |
| Pressure wash front of shop                    | \$225.00         |
| *** TOTAL LABOR COST:                          | \$1030.00        |
| Materials list                                 |                  |
| 3gal. paint                                    | \$131.94         |
| 3ea. quarter round trim                        | \$17.28          |
| ***TOTAL COST MATERIALS:                       | \$149.22         |
| ***TOTAL COST LABOR/MATERIALS:                 | <b>\$1179.22</b> |
| *ALL MATERIALS WILL BE SUPPLIED BY HOME OWNER. |                  |