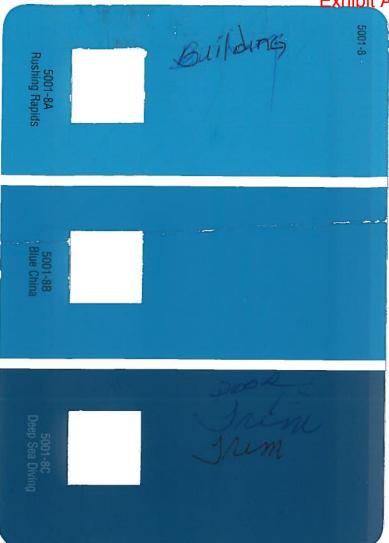

#### **REQUIRED MATERIALS TO SUBMIT WITH APPLICATION**

Please include the following attachments with your application before you submit:

- **Current photos of building and issues that will be resolved under the Program.**
- □ Signed and sealed plans (if required by City Building Department for the type of work proposed).
- □ Sketches, drawings, plans or architectural renderings which clearly depict the proposed improvements.
- Information regarding project components such as color swatches, pictures of added features, etc.
- Proof property taxes are current.
- A copy of Local Business Tax Receipt.
- Proof property is current in utility bills.
- □ Copy of a lease or rental agreement that indicates building will be occupied after rehabilitation (if applicable).
- □ Two written contractor estimates if purchase or labor is \$1,000 or greater (staff will review for reasonableness of cost).

#### **BUDGET TABLE**

Provide within the budget table below a description of project components (material and labor only) and the estimated cost of each component. Attach supporting documentation, quotes, and estimates to this application. Grantees will be reimbursed for 50% of the actual project costs, up to a maximum of \$5,000. Any change to the project budget and scope must be approved prior to work in order to be eligible for reimbursement. An example of how to fill out this table is located at the bottom of this page.