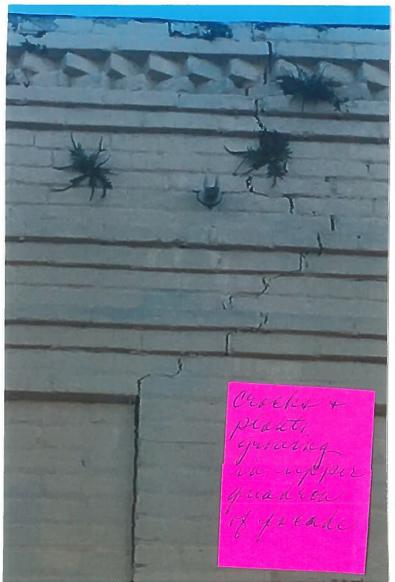

| What is the current condition of the building façade? Response may be separately attached.                                                                                                                                                                                                                                                                                                                                                                                                                                                                                                                                                                                                                                                                                                                                                                                                                                                                                                                                                                                                                                                                                                                                                                                                                                                                                                                                                                                                                                                                                                                                                                                                                                                                                                                                                                                                                                                                                                                                                                                                                                     |
|--------------------------------------------------------------------------------------------------------------------------------------------------------------------------------------------------------------------------------------------------------------------------------------------------------------------------------------------------------------------------------------------------------------------------------------------------------------------------------------------------------------------------------------------------------------------------------------------------------------------------------------------------------------------------------------------------------------------------------------------------------------------------------------------------------------------------------------------------------------------------------------------------------------------------------------------------------------------------------------------------------------------------------------------------------------------------------------------------------------------------------------------------------------------------------------------------------------------------------------------------------------------------------------------------------------------------------------------------------------------------------------------------------------------------------------------------------------------------------------------------------------------------------------------------------------------------------------------------------------------------------------------------------------------------------------------------------------------------------------------------------------------------------------------------------------------------------------------------------------------------------------------------------------------------------------------------------------------------------------------------------------------------------------------------------------------------------------------------------------------------------|
| CRACKS IN BRICK WALL PLANTS GROWING                                                                                                                                                                                                                                                                                                                                                                                                                                                                                                                                                                                                                                                                                                                                                                                                                                                                                                                                                                                                                                                                                                                                                                                                                                                                                                                                                                                                                                                                                                                                                                                                                                                                                                                                                                                                                                                                                                                                                                                                                                                                                            |
| AT UPPER WALL, TORN AWNING CRACKS                                                                                                                                                                                                                                                                                                                                                                                                                                                                                                                                                                                                                                                                                                                                                                                                                                                                                                                                                                                                                                                                                                                                                                                                                                                                                                                                                                                                                                                                                                                                                                                                                                                                                                                                                                                                                                                                                                                                                                                                                                                                                              |
| IN UPPER WINDOWS PAINT FADED                                                                                                                                                                                                                                                                                                                                                                                                                                                                                                                                                                                                                                                                                                                                                                                                                                                                                                                                                                                                                                                                                                                                                                                                                                                                                                                                                                                                                                                                                                                                                                                                                                                                                                                                                                                                                                                                                                                                                                                                                                                                                                   |
|                                                                                                                                                                                                                                                                                                                                                                                                                                                                                                                                                                                                                                                                                                                                                                                                                                                                                                                                                                                                                                                                                                                                                                                                                                                                                                                                                                                                                                                                                                                                                                                                                                                                                                                                                                                                                                                                                                                                                                                                                                                                                                                                |
| and the second s |
| SCOPE OF WORK                                                                                                                                                                                                                                                                                                                                                                                                                                                                                                                                                                                                                                                                                                                                                                                                                                                                                                                                                                                                                                                                                                                                                                                                                                                                                                                                                                                                                                                                                                                                                                                                                                                                                                                                                                                                                                                                                                                                                                                                                                                                                                                  |
| Provide a 1-2 paragraph summary of the proposed improvements and how the proposed                                                                                                                                                                                                                                                                                                                                                                                                                                                                                                                                                                                                                                                                                                                                                                                                                                                                                                                                                                                                                                                                                                                                                                                                                                                                                                                                                                                                                                                                                                                                                                                                                                                                                                                                                                                                                                                                                                                                                                                                                                              |
| improvements will enhance the Community Redevelopment Area. Response may be separately                                                                                                                                                                                                                                                                                                                                                                                                                                                                                                                                                                                                                                                                                                                                                                                                                                                                                                                                                                                                                                                                                                                                                                                                                                                                                                                                                                                                                                                                                                                                                                                                                                                                                                                                                                                                                                                                                                                                                                                                                                         |
| attached.                                                                                                                                                                                                                                                                                                                                                                                                                                                                                                                                                                                                                                                                                                                                                                                                                                                                                                                                                                                                                                                                                                                                                                                                                                                                                                                                                                                                                                                                                                                                                                                                                                                                                                                                                                                                                                                                                                                                                                                                                                                                                                                      |
| The appreciate the opportunity allowed us to                                                                                                                                                                                                                                                                                                                                                                                                                                                                                                                                                                                                                                                                                                                                                                                                                                                                                                                                                                                                                                                                                                                                                                                                                                                                                                                                                                                                                                                                                                                                                                                                                                                                                                                                                                                                                                                                                                                                                                                                                                                                                   |
| the Facade Grant Pregram to reimburne us                                                                                                                                                                                                                                                                                                                                                                                                                                                                                                                                                                                                                                                                                                                                                                                                                                                                                                                                                                                                                                                                                                                                                                                                                                                                                                                                                                                                                                                                                                                                                                                                                                                                                                                                                                                                                                                                                                                                                                                                                                                                                       |
| 50% of the project easte.                                                                                                                                                                                                                                                                                                                                                                                                                                                                                                                                                                                                                                                                                                                                                                                                                                                                                                                                                                                                                                                                                                                                                                                                                                                                                                                                                                                                                                                                                                                                                                                                                                                                                                                                                                                                                                                                                                                                                                                                                                                                                                      |
| Improvements to the Energle of our Tuils                                                                                                                                                                                                                                                                                                                                                                                                                                                                                                                                                                                                                                                                                                                                                                                                                                                                                                                                                                                                                                                                                                                                                                                                                                                                                                                                                                                                                                                                                                                                                                                                                                                                                                                                                                                                                                                                                                                                                                                                                                                                                       |
| will include Lixing cracks, plessure                                                                                                                                                                                                                                                                                                                                                                                                                                                                                                                                                                                                                                                                                                                                                                                                                                                                                                                                                                                                                                                                                                                                                                                                                                                                                                                                                                                                                                                                                                                                                                                                                                                                                                                                                                                                                                                                                                                                                                                                                                                                                           |
| cleaning and representing the entire facale;                                                                                                                                                                                                                                                                                                                                                                                                                                                                                                                                                                                                                                                                                                                                                                                                                                                                                                                                                                                                                                                                                                                                                                                                                                                                                                                                                                                                                                                                                                                                                                                                                                                                                                                                                                                                                                                                                                                                                                                                                                                                                   |
| replacing a torn auring and replacing 2                                                                                                                                                                                                                                                                                                                                                                                                                                                                                                                                                                                                                                                                                                                                                                                                                                                                                                                                                                                                                                                                                                                                                                                                                                                                                                                                                                                                                                                                                                                                                                                                                                                                                                                                                                                                                                                                                                                                                                                                                                                                                        |
| windows that currently have cracks                                                                                                                                                                                                                                                                                                                                                                                                                                                                                                                                                                                                                                                                                                                                                                                                                                                                                                                                                                                                                                                                                                                                                                                                                                                                                                                                                                                                                                                                                                                                                                                                                                                                                                                                                                                                                                                                                                                                                                                                                                                                                             |
| These improvements will enhance the hea                                                                                                                                                                                                                                                                                                                                                                                                                                                                                                                                                                                                                                                                                                                                                                                                                                                                                                                                                                                                                                                                                                                                                                                                                                                                                                                                                                                                                                                                                                                                                                                                                                                                                                                                                                                                                                                                                                                                                                                                                                                                                        |
| of our wilding as well preserving its historia                                                                                                                                                                                                                                                                                                                                                                                                                                                                                                                                                                                                                                                                                                                                                                                                                                                                                                                                                                                                                                                                                                                                                                                                                                                                                                                                                                                                                                                                                                                                                                                                                                                                                                                                                                                                                                                                                                                                                                                                                                                                                 |
| land its presence on main street for all to en                                                                                                                                                                                                                                                                                                                                                                                                                                                                                                                                                                                                                                                                                                                                                                                                                                                                                                                                                                                                                                                                                                                                                                                                                                                                                                                                                                                                                                                                                                                                                                                                                                                                                                                                                                                                                                                                                                                                                                                                                                                                                 |
| REQUIRED MATERIALS TO SUBMIT WITH APPLICATION                                                                                                                                                                                                                                                                                                                                                                                                                                                                                                                                                                                                                                                                                                                                                                                                                                                                                                                                                                                                                                                                                                                                                                                                                                                                                                                                                                                                                                                                                                                                                                                                                                                                                                                                                                                                                                                                                                                                                                                                                                                                                  |
| Please include the following attachments with your application before you submit:                                                                                                                                                                                                                                                                                                                                                                                                                                                                                                                                                                                                                                                                                                                                                                                                                                                                                                                                                                                                                                                                                                                                                                                                                                                                                                                                                                                                                                                                                                                                                                                                                                                                                                                                                                                                                                                                                                                                                                                                                                              |
| Current photos of building and issues that will be resolved under the Program.                                                                                                                                                                                                                                                                                                                                                                                                                                                                                                                                                                                                                                                                                                                                                                                                                                                                                                                                                                                                                                                                                                                                                                                                                                                                                                                                                                                                                                                                                                                                                                                                                                                                                                                                                                                                                                                                                                                                                                                                                                                 |
| ☐ Signed and sealed plans (if required by City Building Department for the type of work                                                                                                                                                                                                                                                                                                                                                                                                                                                                                                                                                                                                                                                                                                                                                                                                                                                                                                                                                                                                                                                                                                                                                                                                                                                                                                                                                                                                                                                                                                                                                                                                                                                                                                                                                                                                                                                                                                                                                                                                                                        |
| proposed).                                                                                                                                                                                                                                                                                                                                                                                                                                                                                                                                                                                                                                                                                                                                                                                                                                                                                                                                                                                                                                                                                                                                                                                                                                                                                                                                                                                                                                                                                                                                                                                                                                                                                                                                                                                                                                                                                                                                                                                                                                                                                                                     |
| ☐ Sketches, drawings, plans or architectural renderings which clearly depict the proposed                                                                                                                                                                                                                                                                                                                                                                                                                                                                                                                                                                                                                                                                                                                                                                                                                                                                                                                                                                                                                                                                                                                                                                                                                                                                                                                                                                                                                                                                                                                                                                                                                                                                                                                                                                                                                                                                                                                                                                                                                                      |
| improvements.                                                                                                                                                                                                                                                                                                                                                                                                                                                                                                                                                                                                                                                                                                                                                                                                                                                                                                                                                                                                                                                                                                                                                                                                                                                                                                                                                                                                                                                                                                                                                                                                                                                                                                                                                                                                                                                                                                                                                                                                                                                                                                                  |
| Information regarding project components such as color swatches, pictures of added                                                                                                                                                                                                                                                                                                                                                                                                                                                                                                                                                                                                                                                                                                                                                                                                                                                                                                                                                                                                                                                                                                                                                                                                                                                                                                                                                                                                                                                                                                                                                                                                                                                                                                                                                                                                                                                                                                                                                                                                                                             |
| features, etc. PAINT COLOR OF WALL, ALL ELSE REMAIN  Proof property taxes are current.  THE SA                                                                                                                                                                                                                                                                                                                                                                                                                                                                                                                                                                                                                                                                                                                                                                                                                                                                                                                                                                                                                                                                                                                                                                                                                                                                                                                                                                                                                                                                                                                                                                                                                                                                                                                                                                                                                                                                                                                                                                                                                                 |
| A copy of Local Business Tax Receipt.                                                                                                                                                                                                                                                                                                                                                                                                                                                                                                                                                                                                                                                                                                                                                                                                                                                                                                                                                                                                                                                                                                                                                                                                                                                                                                                                                                                                                                                                                                                                                                                                                                                                                                                                                                                                                                                                                                                                                                                                                                                                                          |
| Proof property is current in utility bills.                                                                                                                                                                                                                                                                                                                                                                                                                                                                                                                                                                                                                                                                                                                                                                                                                                                                                                                                                                                                                                                                                                                                                                                                                                                                                                                                                                                                                                                                                                                                                                                                                                                                                                                                                                                                                                                                                                                                                                                                                                                                                    |
| Copy of a lease or rental agreement that indicates building will be occupied after                                                                                                                                                                                                                                                                                                                                                                                                                                                                                                                                                                                                                                                                                                                                                                                                                                                                                                                                                                                                                                                                                                                                                                                                                                                                                                                                                                                                                                                                                                                                                                                                                                                                                                                                                                                                                                                                                                                                                                                                                                             |
| rehabilitation (if applicable).                                                                                                                                                                                                                                                                                                                                                                                                                                                                                                                                                                                                                                                                                                                                                                                                                                                                                                                                                                                                                                                                                                                                                                                                                                                                                                                                                                                                                                                                                                                                                                                                                                                                                                                                                                                                                                                                                                                                                                                                                                                                                                |
| Two written contractor estimates if purchase or labor is \$1,000 or greater (staff will                                                                                                                                                                                                                                                                                                                                                                                                                                                                                                                                                                                                                                                                                                                                                                                                                                                                                                                                                                                                                                                                                                                                                                                                                                                                                                                                                                                                                                                                                                                                                                                                                                                                                                                                                                                                                                                                                                                                                                                                                                        |
| review for reasonableness of cost).                                                                                                                                                                                                                                                                                                                                                                                                                                                                                                                                                                                                                                                                                                                                                                                                                                                                                                                                                                                                                                                                                                                                                                                                                                                                                                                                                                                                                                                                                                                                                                                                                                                                                                                                                                                                                                                                                                                                                                                                                                                                                            |