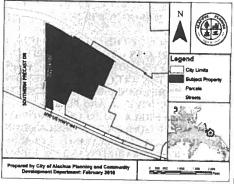

Winds: SW 4-8 mph

96°

Chance of rain: 10%

Winds: WSW 6-12 mph

Partly sunny; hot

Saturday 74°

Winds: WSW 6-12 mph

Partly sunny; hot Chance of rain: 25% Sunday 98° 73°

Winds: W 6-12 mph

98° 73° Hot with sunshine Sunshine and hot Chance of rain: 10% Chance of rain: 10%

SUN AND MOON AccuWeather DOWNLOAD THE FREE APP Sunrise today Moonset today .

8:24 p.m. 4:12 a.m. 4:52 p.m.

# REGIONAL FORECAST

6-7: High, 8-10: Very High, 11+: Extreme.

Shown is today's weather. Temperatures are today's highs and tonight's lows.