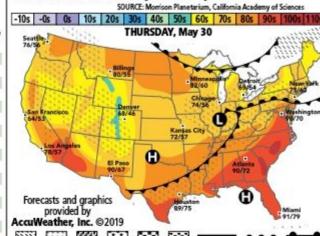

|

75/63/t 78/62/s

79/58/s 81/59/s

77/58/pc 84/60/pc

Ioronto

Vancouver

Winnipeg

97/77/pc

### IN THE SKIES

Winds: W 4-8 mph

Monday

About a hour after sunset, Mars is setting in the west in Gemini the Twins as Jupiter rises in the southeast in Ophiuchus the Serpent-Bearer. Although farther away, Jupiter is brighter because it's about 40 times wider than Mars, reflecting much more sunlight.



Cold Front Warm Front Stationary E 48 CONTIGUOUS STATES pen Springs, CO at 24°

oudy, c-cloudy, sh-showers, t-thunder st

| ESTERDAY'S U.S. EXTREMES FOR TH        |          |                |  |
|----------------------------------------|----------|----------------|--|
| igh: Jacksonville, FL at 102° Low: Asp |          |                |  |
| EY: W-weather                          | s-sunny, | pc-partly clou |  |
| torms, r-rain, sf                      |          |                |  |
| hiladelphia                            | 82/66/t  | 82/63/s        |  |
| hoenix                                 | 96/72/s  | 98/72/s        |  |
| ittsburgh                              | 72/57/t  | 75/58/pc       |  |
| ortland, ME                            | 62/51/c  | 70/47/pc       |  |
| ortland,