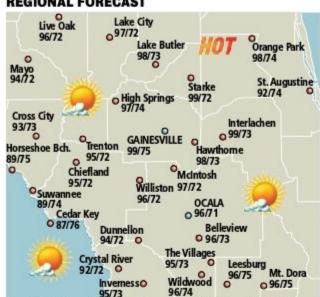

# REGIONAL FORECAST

6-7: High, 8-10: Very High, 11+: Extreme.

Shown is today's weather. Temperatures are today's highs and tonight's lows.

### ELODIDA EODECAST

| FLURIDA F       |          |          |                |
|-----------------|----------|----------|----------------|
|                 | Today    | Tomorrow | Lakeland       |
| City            | Hi/Lo/W  | Hi/Lo/W  | Melbourne      |
| Apalachicola    | 88/77/s  | 88/77/pc | Miami          |
| Cape Canaveral  | 88/76/s  | 89/76/pc | Orlando        |
| Crescent Beach  | 90/75/s  | 90/76/pc | Panama City    |
| Crystal River   | 92/72/s  | 90/74/pc | Pensacola      |
| Daytona Beach   | 94/73/s  | 92/74/pc | Perry          |
| Fernandina Bch. | 93/75/s  | 92/76/t  | St. Petersburg |
| Ft. Lauderdale  | 88/79/s  | 89/78/pc | Sarasota       |
| Fort Myers      | 93/74/s  | 93/74/pc | Tallahassee    |
| Ft. Walton Bch. | 86/76/pc | 88/75/pc | Tampa          |
| Jacksonville    | 98/72/s  | 95/74/pc | Vero Beach     |
| Key West        | 88/81/s  | 88/80/pc | W. Palm Beach  |
|                 |          |          |                |

|           | louay    | IOIIIOII OW | Lancidilu      | 2111202  | 34/14/1  |  |
|-----------|----------|-------------|----------------|----------|----------|--|
|           | Hi/Lo/W  | Hi/Lo/W     | Melbourne      | 90/75/s  | 92/76/pc |  |
| hicola    | 88/77/s  | 88/77/pc    | Miami          | 91/79/s  | 92/78/pc |  |
| anaveral  | 88/76/s  | 89/76/pc    | Orlando        | 97/75/s  | 94/75/pc |  |
| nt Beach  | 90/75/s  | 90/76/pc    | Panama City    | 88/77/s  | 88/77/pc |  |
| River     | 92/72/s  | 90/74/pc    | Pensacola      | 88/74/pc | 91/73/c  |  |
| a Beach   | 94/73/s  | 92/74/pc    | Perry          | 93/73/s  | 91/74/pc |  |
| dina Bch. | 93/75/s  | 92/76/t     | St. Petersburg | 91/76/s  | 89/75/pc |  |
| derdale   | 88/79/s  | 89/78/pc    | Sarasota       | 92/74/s  | 90/75/pc |  |
| vers      | 93/74/s  | 93/74/pc    | Tallahassee    | 95/73/s  | 92/72/pc |  |
| ton Bch.  | 86/76/pc | 88/75/pc    | Tampa          | 94/77/pc | 91/77/pc |  |
| wille     | 98/72/s  | 95/74/pc    | Vero Beach     | 90/73/s  | 92/73/pc |  |
| st        | 88/81/s  | 88/80/pc    | W. Palm Beach  | 90/76/pc | 91/75/t  |  |
|           |          |             |                |          |          |  |
|           |          |             |                |          |          |  |