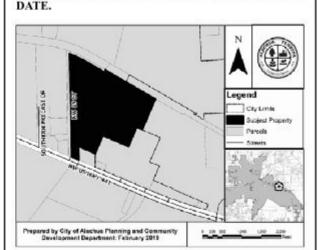

Winds: SW 4-8 mph

96°

Chance of rain: 10%

Winds: WSW 6-12 mph

Partly sunny; hot

Saturday 74°

Winds: WSW 6-12 mph

Partly sunny; hot Chance of rain: 25% Sunday 98° 73°

Winds: W 6-12 mph

98° 73° Hot with sunshine Sunshine and hot Chance of rain: 10% Chance of rain: 10%

SUN AND MOON AccuWeather DOWNLOAD THE FREE APP Sunrise today Moonset today .

8:24 p.m. 4:12 a.m. 4:52 p.m.

# REGIONAL FORECAST

6-7: High, 8-10: Very High, 11+: Extreme.

Shown is today's weather. Temperatures are today's highs and tonight's lows.