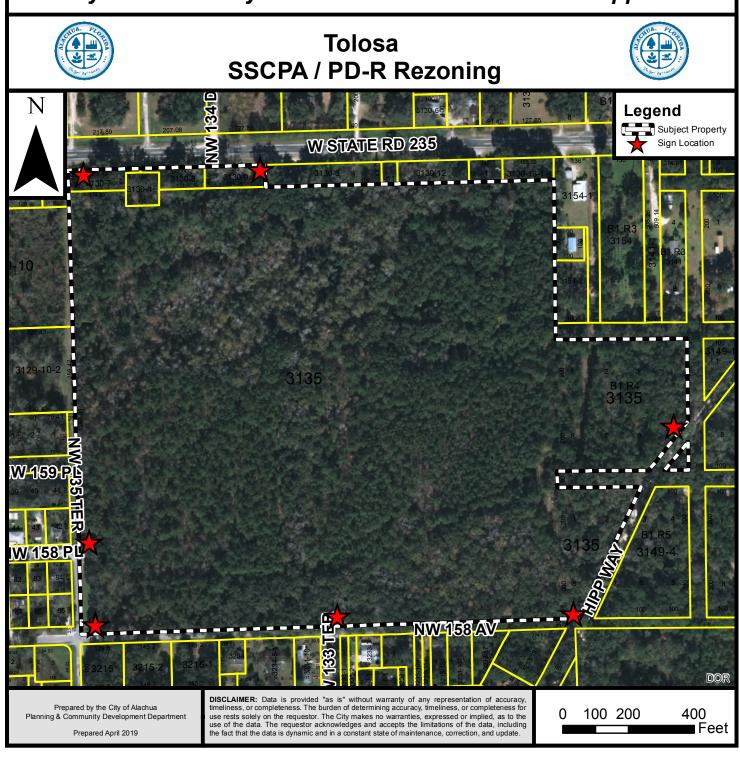

Winds: SW 4-8 mph

96°

Chance of rain: 10%

Winds: WSW 6-12 mph

Partly sunny; hot

Saturday 74°

Winds: WSW 6-12 mph

Partly sunny; hot Chance of rain: 25% Sunday 98° 73°

Winds: W 6-12 mph

98° 73° Hot with sunshine Sunshine and hot Chance of rain: 10% Chance of rain: 10%

SUN AND MOON AccuWeather DOWNLOAD THE FREE APP Sunrise today Moonset today .

8:24 p.m. 4:12 a.m. 4:52 p.m.

# REGIONAL FORECAST

6-7: High, 8-10: Very High, 11+: Extreme.

Shown is today's weather. Temperatures are today's highs and tonight's lows.