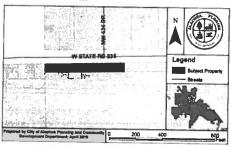

Winds: SW 4-8 mph

96°

Chance of rain: 10%

Winds: WSW 6-12 mph

Partly sunny; hot

Saturday 74°

Winds: WSW 6-12 mph

Partly sunny; hot Chance of rain: 25% Sunday 98° 73°

Winds: W 6-12 mph

98° 73° Hot with sunshine Sunshine and hot Chance of rain: 10% Chance of rain: 10%

SUN AND MOON AccuWeather DOWNLOAD THE FREE APP Sunrise today Moonset today .

8:24 p.m. 4:12 a.m. 4:52 p.m.

# REGIONAL FORECAST

6-7: High, 8-10: Very High, 11+: Extreme.

Shown is today's weather. Temperatures are today's highs and tonight's lows.