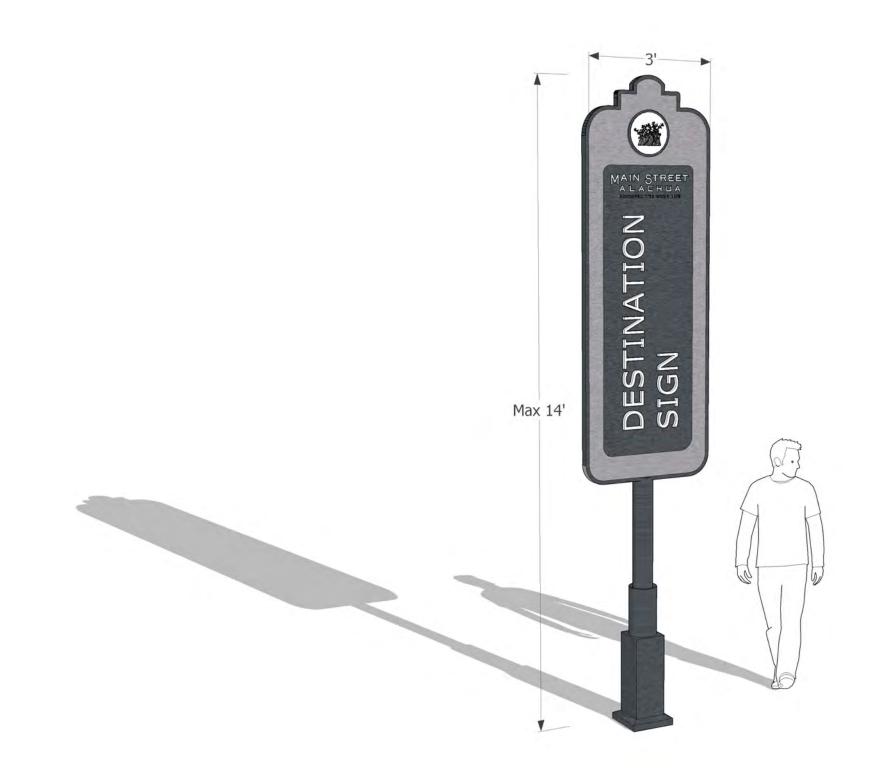

WAYFINDING MASTERPLAN

BANNER DIRECTIONAL



## **03.8 | Signage Design** GATEWAY

**OPTION 2** 



CITY OF ALACHUA WAYFINDING MASTERPLAN

## **03.9 | Signage Design** DESTINATION



**OPTION 2** 

#### CITY OF ALACHUA WAYFINDING MASTERPLAN

## **03.10 Signage Design** DIRECTIONAL

LIBRARY -> 6 CITY HALL WELCOME T Max 8' 2' 4'

**OPTION 2** 

#### CITY OF ALACHUA WAYFINDING MASTERPLAN

## **03.11 | Signage Design** PARKING + BANNER





#### CITY OF ALACHUA WAYFINDING MASTERPLAN

## **03.12 | Signage Design** HIERARCHY



#### GATEWAY DESTINATION DIRECTIONAL PARKING

#### CITY OF ALACHUA WAYFINDING MASTERPLAN

03 | DESIGN



## BANNER



## **03.13 | Signage Design** GATEWAY

**OPTION 3** 



CITY OF ALACHUA WAYFINDING MASTERPLAN

## **03.14 | Signage Design** DESTINATION

**OPTION 3** 



#### CITY OF ALACHUA WAYFINDING MASTERPLAN

## **03.15 | Signage Design** DIRECTIONAL



**OPTION 3** 

#### CITY OF ALACHUA WAYFINDING MASTERPLAN

## **03.16 | Signage Design** PARKING + BANNER



#### CITY OF ALACHUA WAYFINDING MASTERPLAN

## **03.17 | Signage Design** HIERARCHY



GATEWAY DESTINATION DIRECTIONAL PARKING

#### CITY OF ALACHUA WAYFINDING MASTERPLAN

03 | DESIGN

## BANNER

## **03.18 Next Steps**



03 | DESIGN

## **NEXT TASK**

### Task 4: Wayfinding Master Plan

- Develop a consistent, standardized wayfinding plan for comprehensive directional signage.
- Include implementation steps. Include cost estimates for fabrication and installation.

Present Final Master Plan at public open house/ CRAAB meeting

# QUESTIONS & COMMENTS?

## CITY OF ALACHUA WAYFINDING MASTER PLA