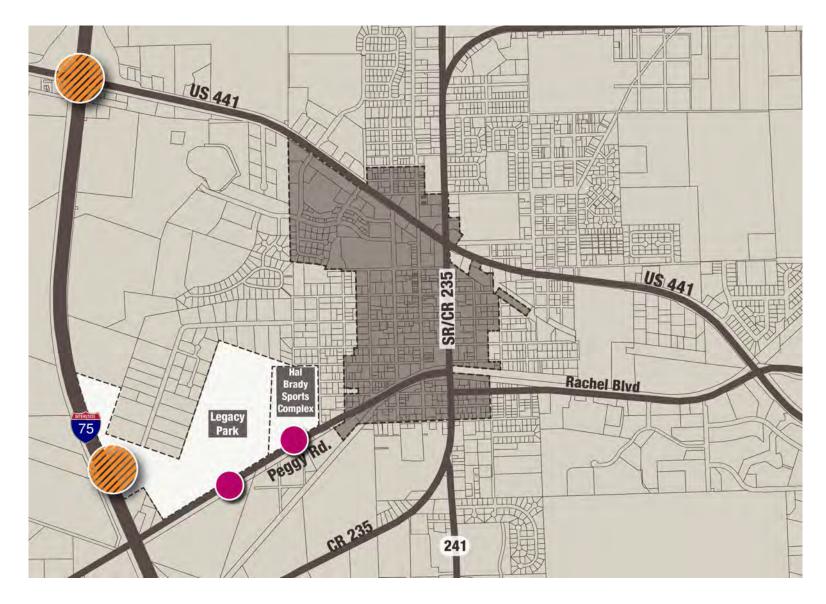

strict.



DESTINATION

Destination signs indicate arrival at a key destination point.

AMERICAN TOBACCO **NPAC** → Bay 7/Washington Bldg → University Ford - Kia ↑ Durham Bulls ↑ Reed/Strickland Bldgs ↑ Crowe/Fowler Bldgs ↑ Lucky Strike Bldg  $\rightarrow$  Restaurants

Directional signs provide

information for pedestrian

and vehicular travelers in

their destination.

order to get them safely to

DIRECTIONAL

PARKING

hurch

Street

Garage



Parking signage directs vehicular visitors to available public parking lots.

#### CITY OF ALACHUA WAYFINDING MASTERPLAN

03 | DESIGN



#### BANNER





Banner signs create a festive atmostphere and continue the City's branding throughout the **CRA** District for a cohesive streetscape.

## **03.3 Proposed Sign Typology**



#### **CONTEXT MAP**



#### **CITY OF ALACHUA WAYFINDING MASTERPLAN**



## **03.3 | Signage Design** GATEWAY



**OPTION 1** 

#### CITY OF ALACHUA WAYFINDING MASTERPLAN

## **03.4 | Signage Design** DESTINATION

**PTION 1** 



#### CITY OF ALACHUA WAYFINDING MASTERPLAN

## **03.5 | Signage Design** DIRECTIONAL



**PTION 1** 

#### CITY OF ALACHUA WAYFINDING MASTERPLAN

## **03.6 | Signage Design** PARKING + BANNER



#### CITY OF ALACHUA WAYFINDING MASTERPLAN



## **03.7 | Signage Design** HIERARCHY



**OPTION 1** 

CITY OF ALACHUA WAYFINDING MASTERPLAN

BANNER DIRECTIONAL



## **03.8 | Signage Design** GATEWAY

**OPTION 2** 



CITY OF ALACHUA WAYFINDING MASTERPLAN

## **03.9 | Signage Design** DESTINATION



**OPTION 2** 

#### CITY OF ALACHUA WAYFINDING MASTERPLAN

## **03.10 Signage Design** DIRECTI