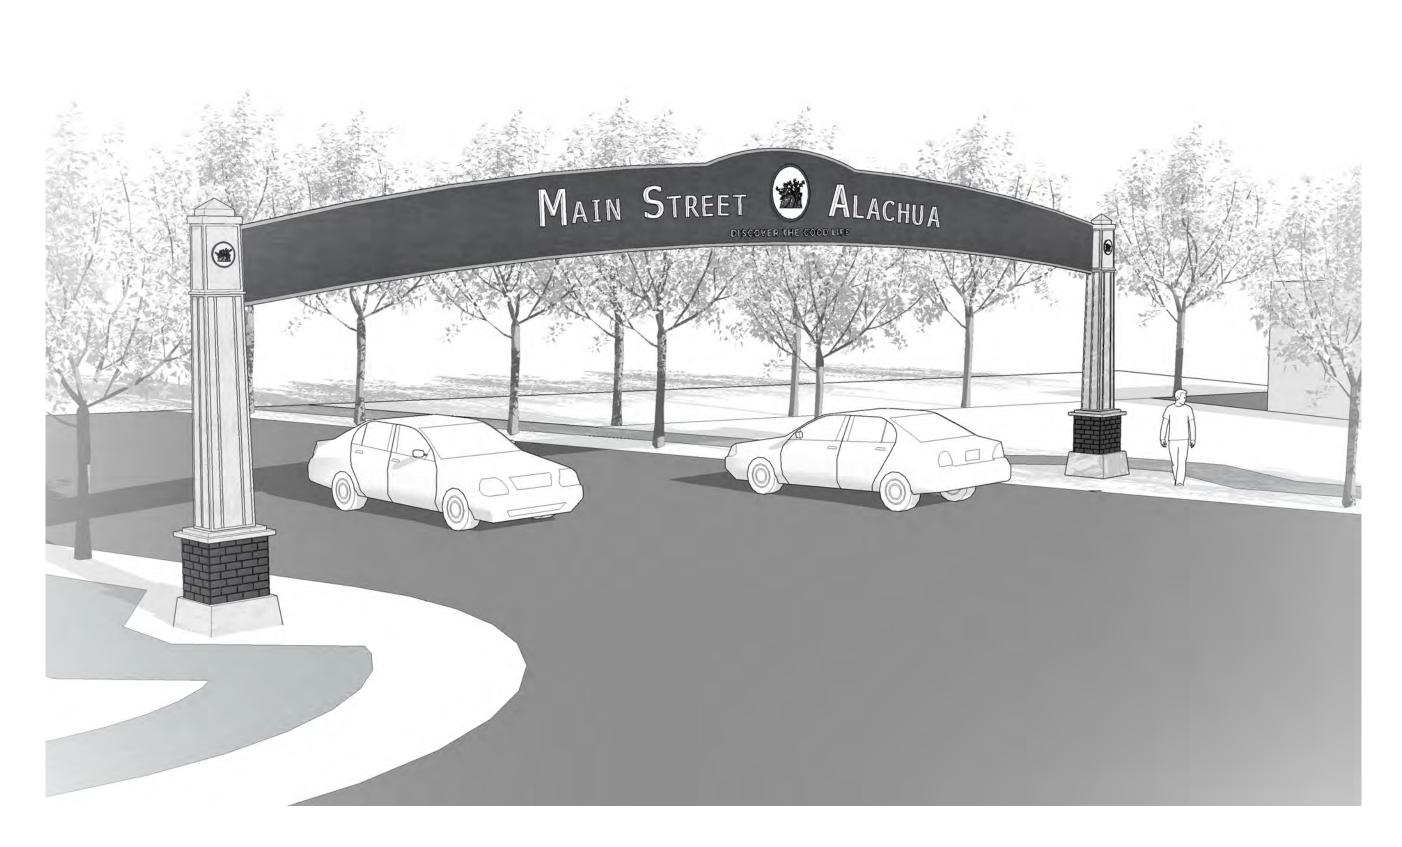

ERICAN TOBACCO **NPAC** → Bay 7/Washington Bldg → University Ford - Kia ↑ Durham Bulls ↑ Reed/Strickland Bldgs ↑ Crowe/Fowler Bldgs ↑ Lucky Strike Bldg  $\rightarrow$  Restaurants

Directional signs provide

information for pedestrian

and vehicular travelers in

their destination.

order to get them safely to

DIRECTIONAL

PARKING

hurch

Street

Garage



Parking signage directs vehicular visitors to available public parking lots.

#### CITY OF ALACHUA WAYFINDING MASTERPLAN

03 | DESIGN



#### BANNER





Banner signs create a festive atmostphere and continue the City's branding throughout the **CRA** District for a cohesive streetscape.

## **03.3 Proposed Sign Typology**



#### **CONTEXT MAP**



#### **CITY OF ALACHUA WAYFINDING MASTERPLAN**



## **03.3 | Signage Design** GATEWAY



**OPTION 1** 

#### CITY OF ALACHUA WAYFINDING MASTERPLAN

## **03.4 | Signage Design** DESTINATION

**PTION 1** 



#### CITY OF ALACHUA WAYFINDING MASTERPLAN

## **03.5 | Signage Design** DIRECTIONAL



**PTION 1** 

#### CITY OF ALACHUA WAYFINDING MASTERPLAN

## **03.6 | Signage Design** PARKING + BANNER



#### CITY OF ALACHUA WAYFINDING MASTERPLAN



## **03.7 | Signage Design** HIERARCHY



**OPTION 1** 

CITY OF ALACHUA WAYFINDING MASTERPLAN

BANNER DIRECTIONAL



## **03.8 | Signage Design** GATEWAY

**OPTION 2** 



CITY OF ALACHUA WAYFINDING MASTERPLAN

## **03.9 | Signage Design** DESTINATION



**OPTION 2** 

#### CITY OF ALACHUA WAYFINDING MASTERPLAN

## **03.10 Signage Design** DIRECTIONAL

LIBRARY -> 6 CITY HALL WELCOME T Max 8' 2' 4'

**OPTION 2** 

#### CITY OF ALACHUA W