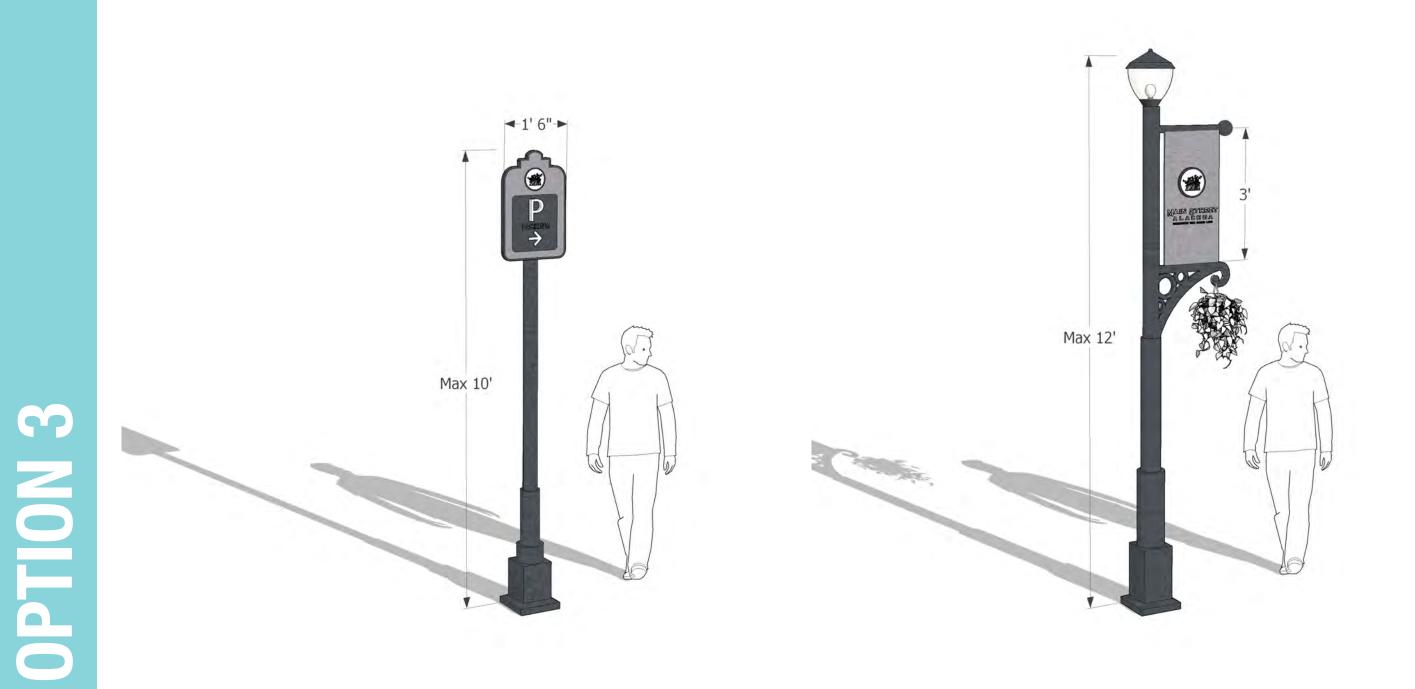

## **03.16 | Signage Design** PARKING + BANNER

#### CITY OF ALACHUA WAYFINDING MASTERPLAN