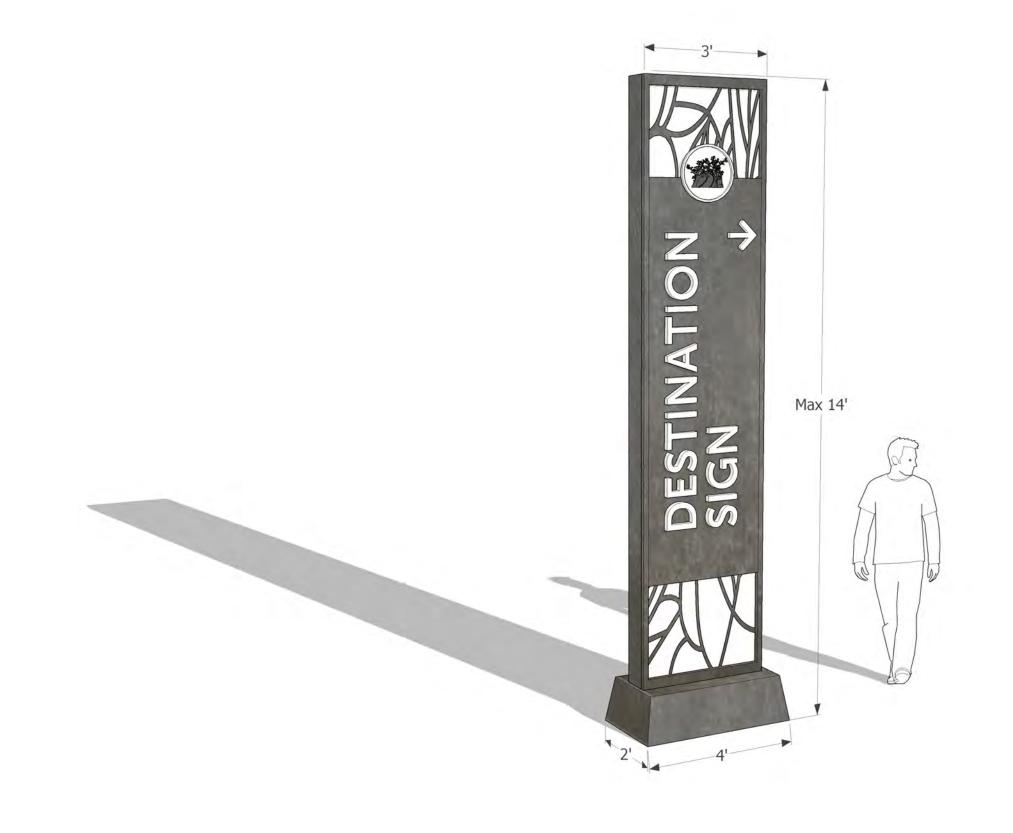

strict for a cohesive streetscape.

## **03.3 Proposed Sign Typology**



#### **CONTEXT MAP**



#### **CITY OF ALACHUA WAYFINDING MASTERPLAN**



## **03.3 | Signage Design** GATEWAY



**OPTION 1** 

#### CITY OF ALACHUA WAYFINDING MASTERPLAN

## **03.4 | Signage Design** DESTINATION

**PTION 1** 



#### CITY OF ALACHUA WAYFINDING MASTERPLAN

## **03.5 | Signage Design** DIRECTIONAL



**PTION 1** 

#### CITY OF ALACHUA WAYFINDING MASTERPLAN

## **03.6 | Signage Design** PARKING + BANNER



#### CITY OF ALACHUA WAYFINDING MASTERPLAN



## **03.7 | Signage Design** HIERARCHY



**OPTION 1** 

CITY OF ALACHUA WAYFINDING MASTERPLAN

BANNER DIRECTIONAL



## **03.8 | Signage Design** GATEWAY

**OPTION 2** 



CITY OF ALACHUA WAYFINDING MASTERPLAN

## **03.9 | Signage Design** DESTINATION



**OPTION 2** 

#### CITY OF ALACHUA WAYFINDING MASTERPLAN

## **03.10 Signage Design** DIRECTIONAL

LIBRARY -> 6 CITY HALL WELCOME T Max 8' 2' 4'

**OPTION 2** 

#### CITY OF ALACHUA WAYFINDING MASTERPLAN

## **03.11 | Signage Design** PARKING + BANNER





#### CITY OF ALACHUA WAYFINDING MASTERPLAN

## **03.12 | Signage Design** HIERARCHY



#### GATEWAY DESTINATION DIRECTIONAL PARKING

#### CITY OF ALACHUA WAYFINDING MASTERPLAN

03 | DESIGN



## BANNER



## **03.13 | Signage Design** GATEWAY

**OPTION 3** 



CITY OF ALACHUA WAYFINDING MASTERPLAN

## **03.14 | Signage Design** DESTINATION

**OPTION 3** 



#### CITY OF ALACHUA WAYFINDING MASTERPLAN

## **03.15 | Signage Design** DIRECTIONAL



**OPTION 3** 

#### CITY OF ALACHUA WAYFINDING MASTERPLAN

## **03.16 | Signage Design** PA