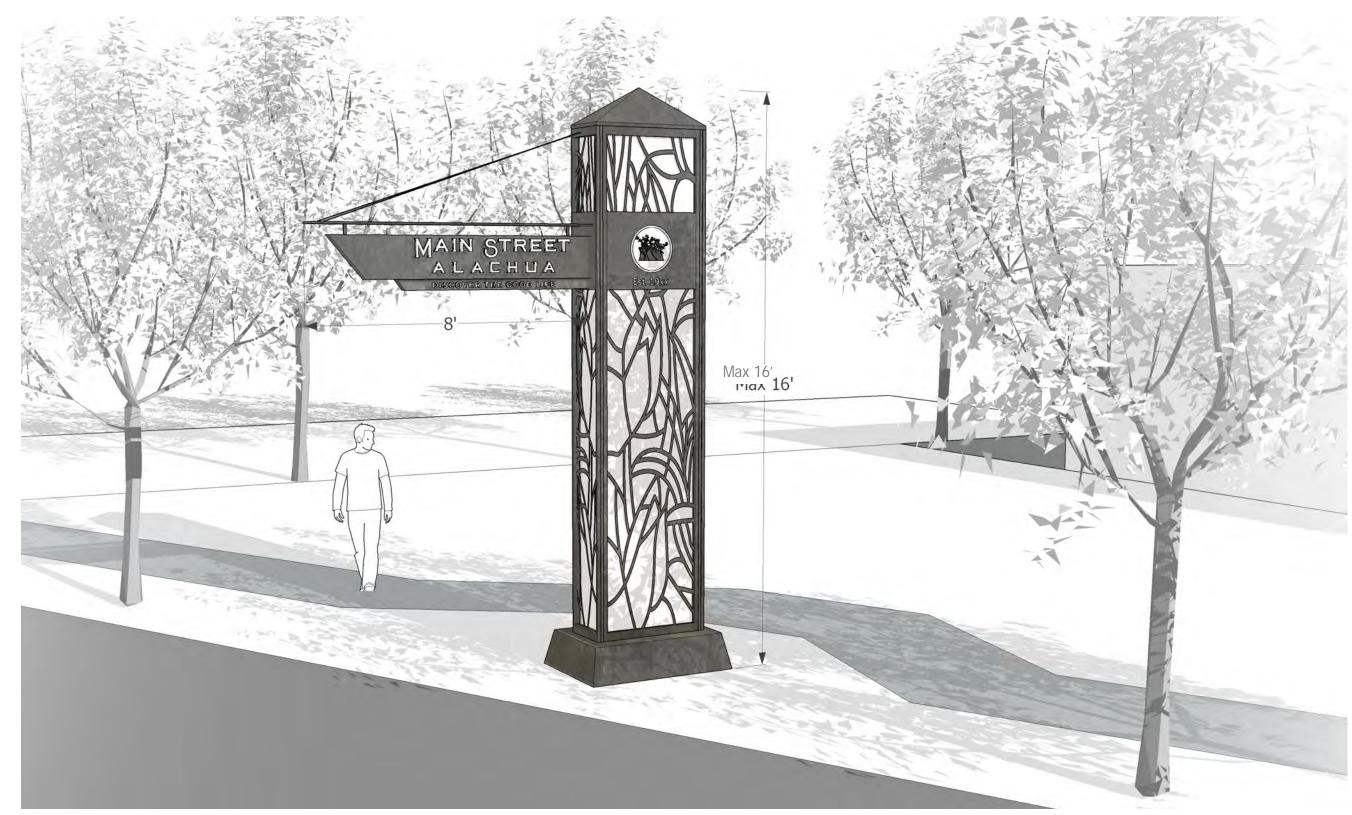

## **03.8 | Signage Design** GATEWAY

**OPTION 2** 

CITY OF ALACHUA WAYFINDING MASTERPLAN