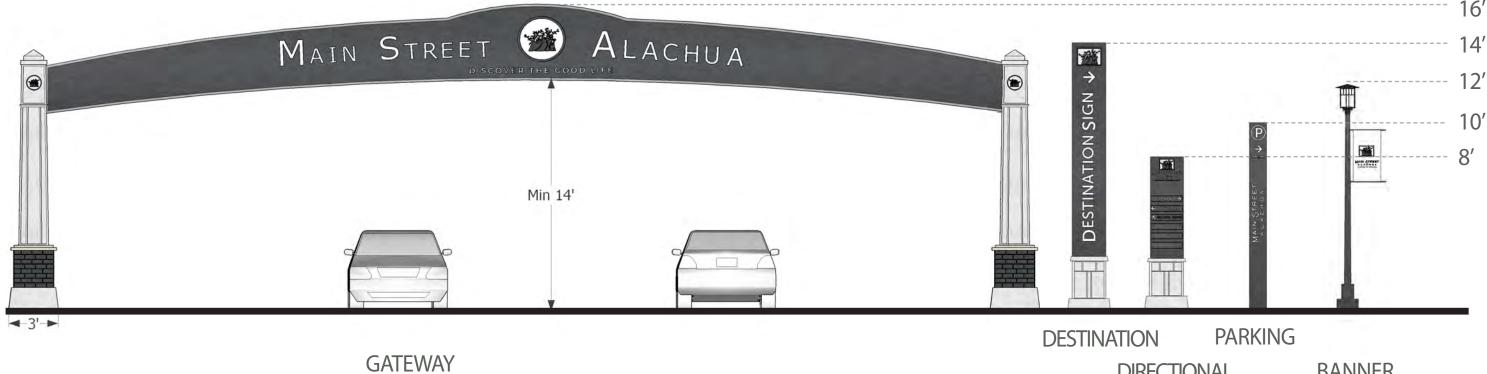

## **03.7 | Signage Design** HIERARCHY

**OPTION 1** 

CITY OF ALACHUA WAYFINDING MASTERPLAN

BANNER DIRECTIONAL

#### GATEWAY

# TIMNY

Monumental / large-scale signs which create a sense of arrival and signify entry into the CRA District.

DESTINATION

Destination signs indicate arrival at a key destination point.

AMERICAN TOBACCO **NPAC** → Bay 7/Washington Bldg → University Ford - Kia ↑ Durham Bulls ↑ Reed/Strickland Bldgs ↑ Crowe/Fowler Bldgs ↑ Lucky Strike Bldg  $\rightarrow$  Restaurants

Directional signs provide

information for pedestrian

and vehicular travelers in

their destination.

order to get them safely to

DIRECTIONAL

PARKING

hurch

Street

Garage

Parking signage directs vehicular visitors to available public parking lots.

#### BANNER

Banner signs create a festive atmostphere and continue the City's branding throughout the **CRA** District for a cohesive streetscape.