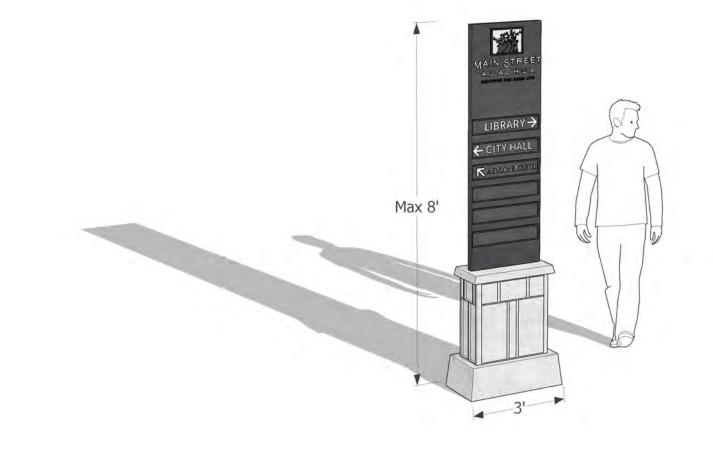

## **03.10 Signage Design** DIRECTIONAL

LIBRARY -> 6 CITY HALL WELCOME T Max 8' 2' 4'

**OPTION 2** 

#### CITY OF ALACHUA WAYFINDING MASTERPLAN