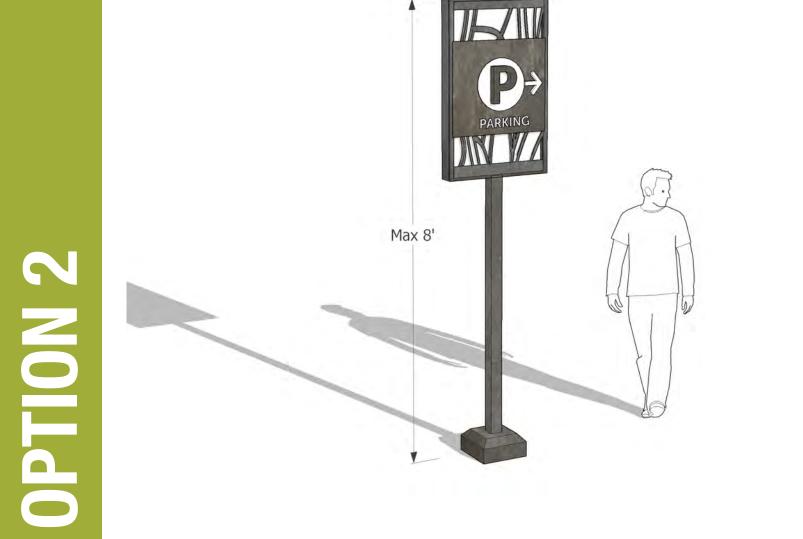

## **03.11 | Signage Design** PARKING + BANNER

#### CITY OF ALACHUA WAYFINDING MASTERPLAN