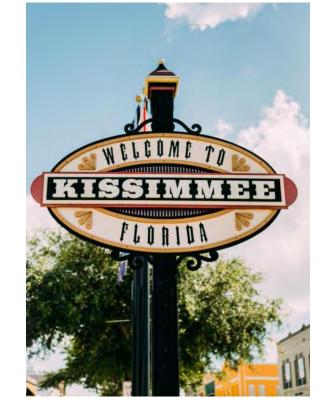

# TIMNY

Monumental / large-scale signs which create a sense of arrival and signify entry into the CRA District.

DESTINATION

Destination signs indicate arrival at a key destination point.

AMERICAN TOBACCO **NPAC** → Bay 7/Washington Bldg → University Ford - Kia ↑ Durham Bulls ↑ Reed/Strickland Bldgs ↑ Crowe/Fowler Bldgs ↑ Lucky Strike Bldg  $\rightarrow$  Restaurants