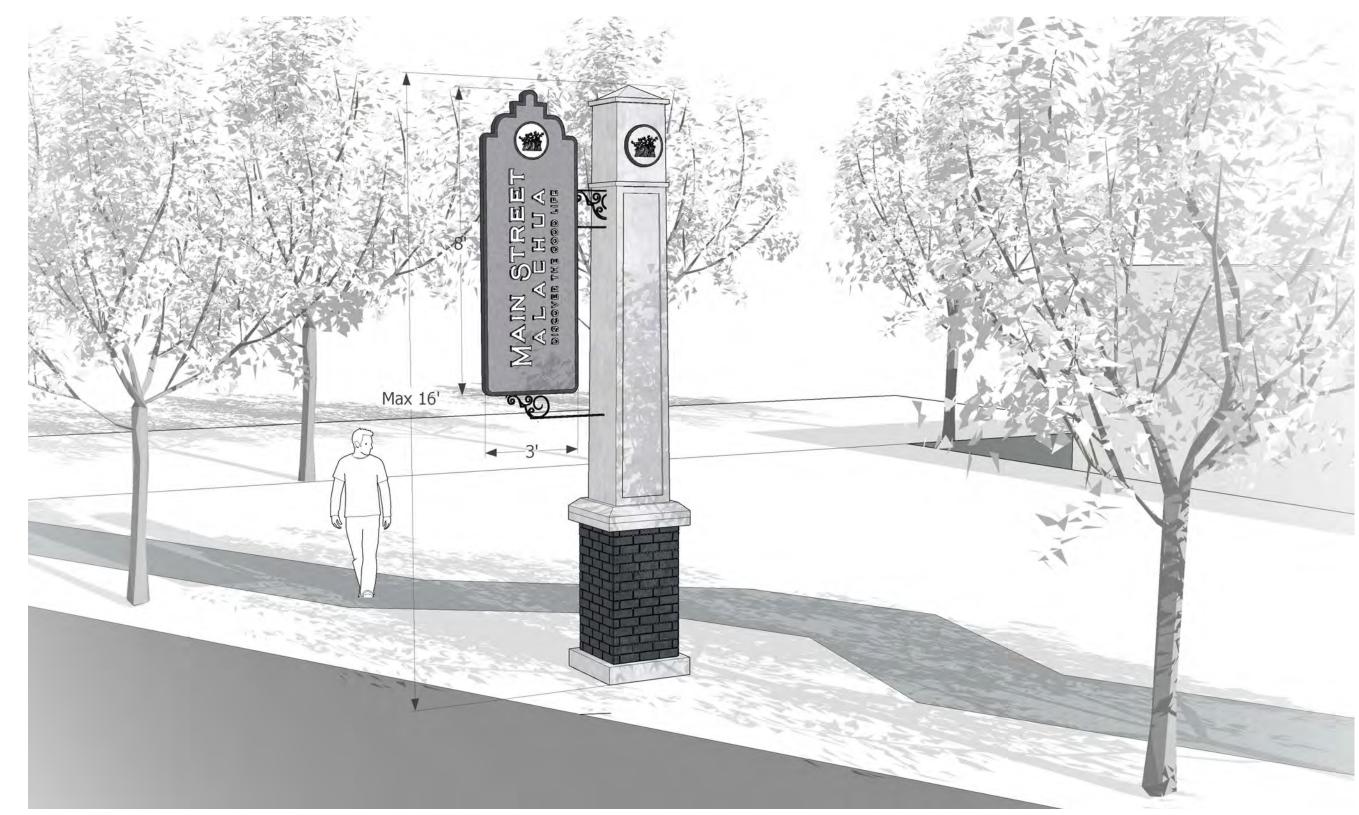

## **03.13 | Signage Design** GATEWAY

**OPTION 3** 

CITY OF ALACHUA WAYFINDING MASTERPLAN