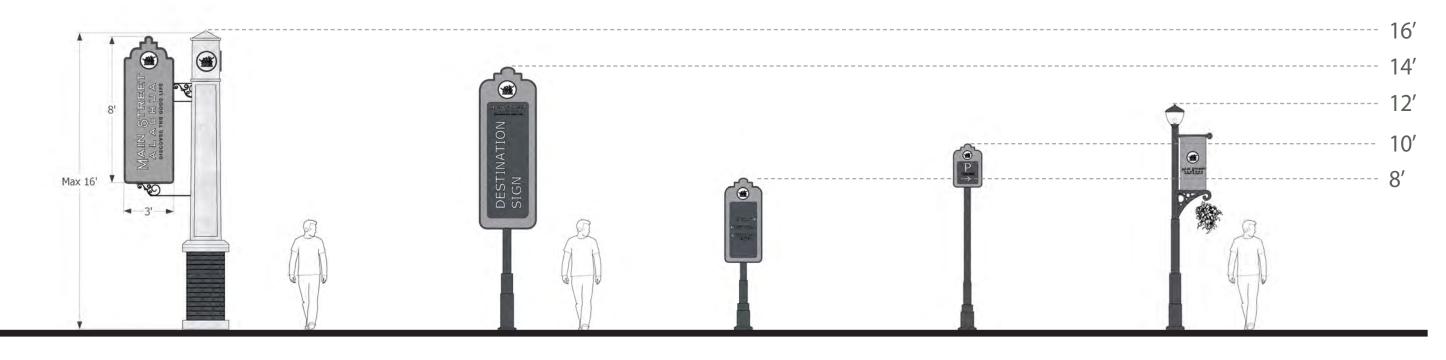

## **03.17 | Signage Design** HIERARCHY

GATEWAY DESTINATION DIRECTIONAL PARKING

#### CITY OF ALACHUA WAYFINDING MASTERPLAN

03 | DESIGN

## BANNER