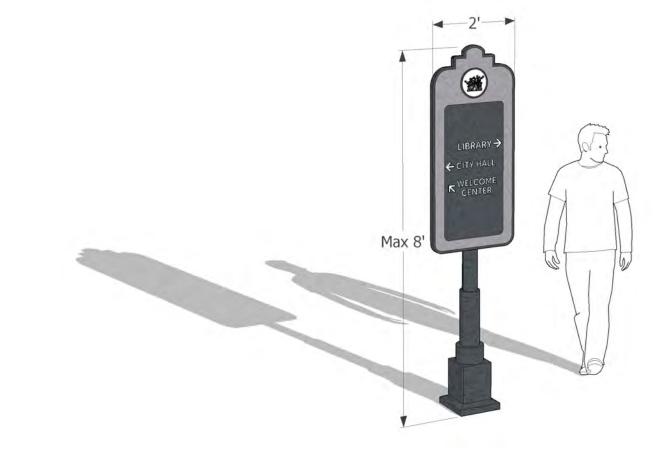

ION 2** 



CITY OF ALACHUA WAYFINDING MASTERPLAN

## **03.9 | Signage Design** DESTINATION



**OPTION 2** 

#### CITY OF ALACHUA WAYFINDING MASTERPLAN

## **03.10 Signage Design** DIRECTIONAL

LIBRARY -> 6 CITY HALL WELCOME T Max 8' 2' 4'

**OPTION 2** 

#### CITY OF ALACHUA WAYFINDING MASTERPLAN

## **03.11 | Signage Design** PARKING + BANNER





#### CITY OF ALACHUA WAYFINDING MASTERPLAN

## **03.12 | Signage Design** HIERARCHY



#### GATEWAY DESTINATION DIRECTIONAL PARKING

#### CITY OF ALACHUA WAYFINDING MASTERPLAN

03 | DESIGN



## BANNER



## **03.13 | Signage Design** GATEWAY

**OPTION 3** 



CITY OF ALACHUA WAYFINDING MASTERPLAN

## **03.14 | Signage Design** DESTINATION

**OPTION 3** 



#### CITY OF ALACHUA WAYFINDING MASTERPLAN

## **03.15 | Signage Design** DIRECTIONAL



**OPTION 3** 

#### CITY OF ALACHUA WAYFINDING MASTERPLAN

## **03.16 | Signage Design** PARKING + BANNER



#### CITY OF ALACHUA WAYFINDING MASTERPLAN

## **03.17 | Signage Design** HIERARCHY



GATEWAY DESTINATION DIRECTIONAL PARKING

#### CITY OF ALACHUA WAYFINDING MASTERPLAN

03 | DESIGN

## BANNER

## **03.18 Next Steps**



03 | DESIGN

## **NEXT TASK**

### Task 4: Wayfinding Master Plan

- Develop a consistent, standardized wayfinding plan for comprehensive directional signage.
- Include implementation steps. Include cost estimates for fabrication and installation.

Present Final Master Plan at public open house/ CRAAB meeting

# QUESTIONS & COMMENTS?

## CITY OF ALACHUA WAYFINDING MASTER PLAN

TASK 3: Design





**ALACHUA** CRA COMMUNITY REDEVELOPMENT AGENCY

Alachua, FL 32615