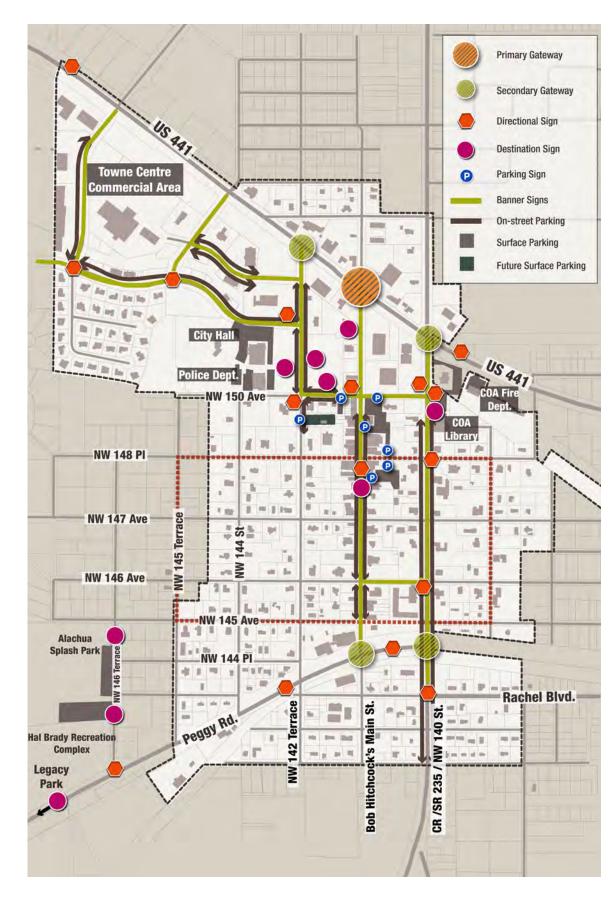

fy entry into the CRA District.



DESTINATION

Destination signs indicate arrival at a key destination point.

AMERICAN TOBACCO **NPAC** → Bay 7/Washington Bldg → University Ford - Kia ↑ Durham Bulls ↑ Reed/Strickland Bldgs ↑ Crowe/Fowler Bldgs ↑ Lucky Strike Bldg  $\rightarrow$  Restaurants

Directional signs provide

information for pedestrian

and vehicular travelers in

their destination.

order to get them safely to

DIRECTIONAL

PARKING

hurch

Street

Garage



Parking signage directs vehicular visitors to available public parking lots.

#### CITY OF ALACHUA WAYFINDING MASTERPLAN

03 | DESIGN



#### BANNER





Banner signs create a festive atmostphere and continue the City's branding throughout the **CRA** District for a cohesive streetscape.

## **03.3 Proposed Sign Typology**



#### **CONTEXT MAP**



#### **CITY OF ALACHUA WAYFINDING MASTERPLAN**



## **03.3 | Signage Design** GATEWAY



**OPTION 1** 

#### CITY OF ALACHUA WAYFINDING MASTERPLAN

## **03.4 | Signage Design** DESTINATION

**PTION 1** 



#### CITY OF ALACHUA WAYFINDING MASTERPLAN

## **03.5 | Signage Design** DIRECTIONAL



**PTION 1** 

#### CITY OF ALACHUA WAYFINDING MASTERPLAN

## **03.6 | Signage Design** PARKING + BANNER



#### CITY OF ALACHUA WAYFINDING MASTERPLAN



## **03.7 | Signage Design** HIERARCHY



**OPTION 1** 

CITY OF ALACHUA WAYFINDING MASTERPLAN

BANNER DIRECTIONAL



## **03.8 | Signage Design** GATEWAY

**OPTION 2** 



CITY OF ALACHUA WAYFINDING MASTERPLAN

## **03.9 | Signage Design** DESTINATION



**OPTION 2** 

#### CITY OF ALACHUA WAYFINDING MASTERPLAN

## **03.10