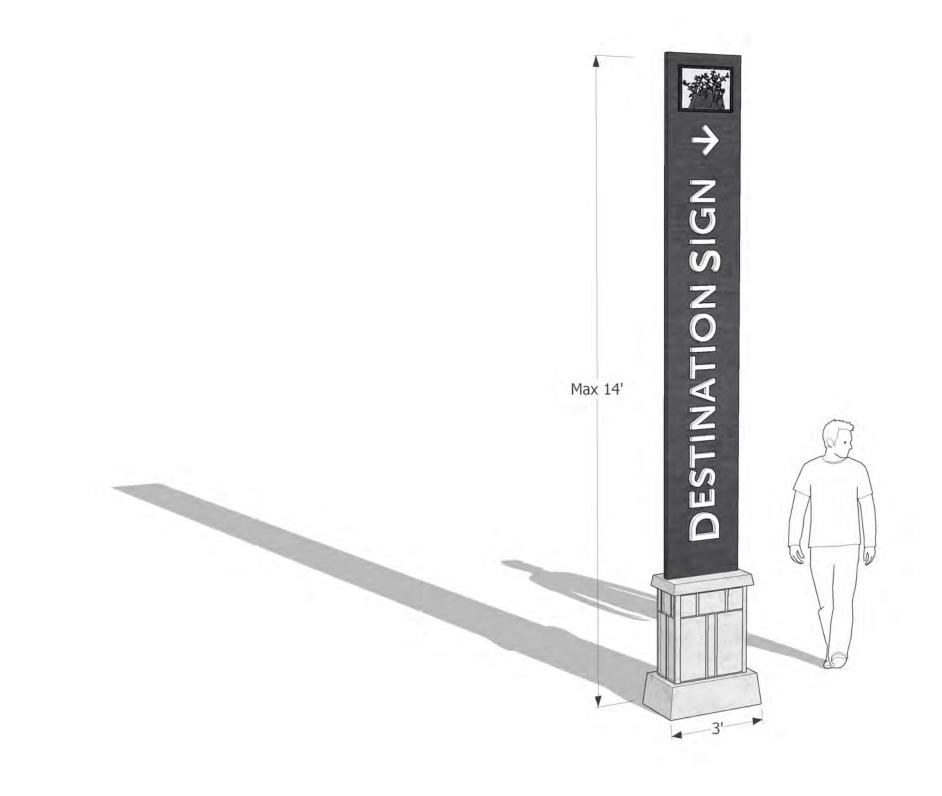

## **03.4 | Signage Design** DESTINATION

**PTION 1** 

#### CITY OF ALACHUA WAYFINDING MASTERPLAN