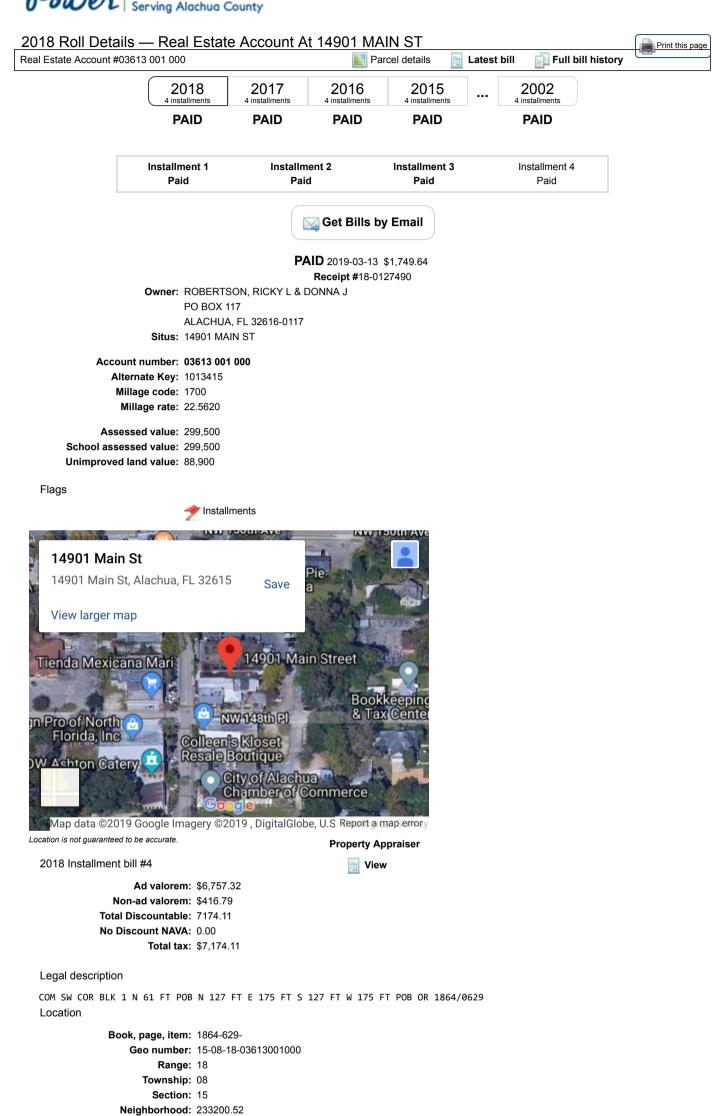

#### RECITALS

WHEREAS, GRANT RECIPIENT has demonstrated a desire to rehabilitate the physical, economic, and aesthetic appeal of business and all the property located at <u>14911 Main Street</u>, <u>Alachua</u>, <u>FL 32615</u> and <u>14040 NW 148<sup>th</sup> Place</u>, <u>Alachua</u>, <u>FL 32615</u>, within the CRA Area (hereinafter "PROPERTY"); and

WHEREAS, on <u>September 9, 2019</u>, the CRA approved awarding a business façade grant (hereinafter "GRANT") to GRANT RECIPIENT in an amount not to exceed **\$2,307.05**; and,

WHEREAS, the CRA and GRANT RECIPIENT by this AGREEMENT provide for the commitments of CRA and GRANT RECIPIENT to further the purposes stated herein.