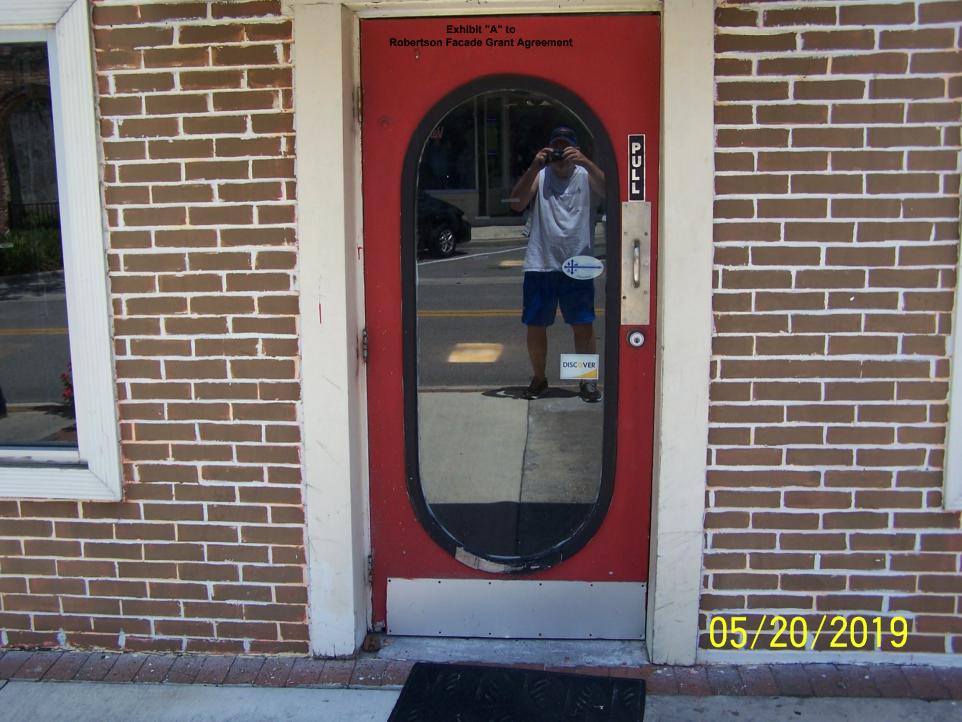

WHEREAS, GRANT RECIPIENT has agreed to rehabilitate the façade(s) of the PROPERTY in accordance with the plans and materials provided in GRANT RECIPIENT's Business Façade Grant Program Application (hereinafter "APPLICATION"), attached hereto as Exhibit A; and

#### SECTION 5. Covenants of GRANT RECIPIENT. GRANT RECIPIENT agrees:

- A. To improve PROPERTY in accordance with the plans and materials provided in GRANT RECIPIENT'S APPLICATION, attached hereto as Exhibit A.
- B. To complete and submit to the CRA the Business Façade Grant Program Request for Reimbursement Form (hereinafter "REIMBURSEMENT FORM"), attached hereto as Exhibit B, to document all PROJECT payments and expenses in the form of copies of any and all payments and invoices related to the PROJECT as an attachment to REIMBURSEMENT FORM.
- C. To keep the PROPERTY maintained and not make any substantial changes to the PROJECT improvements without approval by the CRA for two years after the completion of the PROJECT.
- D. To comply with to the terms specified in the adopted Business Façade Grant Program Policies and Procedures (hereinafter "POLICIES AND PROCEDURES") attached hereto as Exhibit C.