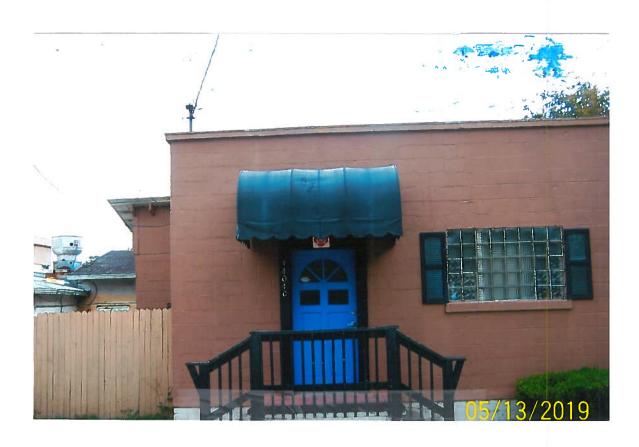

#### RECITALS

WHEREAS, GRANT RECIPIENT has demonstrated a desire to rehabilitate the physical, economic, and aesthetic appeal of business and all the property located at <u>14911 Main Street</u>, <u>Alachua</u>, <u>FL 32615</u> and <u>14040 NW 148<sup>th</sup> Place</u>, <u>Alachua</u>, <u>FL 32615</u>, within the CRA Area (hereinafter "PROPERTY"); and

WHEREAS, GRANT RECIPIENT has agreed to rehabilitate the façade(s) of the PROPERTY in accordance with the plans and materials provided in GRANT RECIPIENT's Business Façade Grant Program Application (hereinafter "APPLICATION"), attached hereto as Exhibit A; and