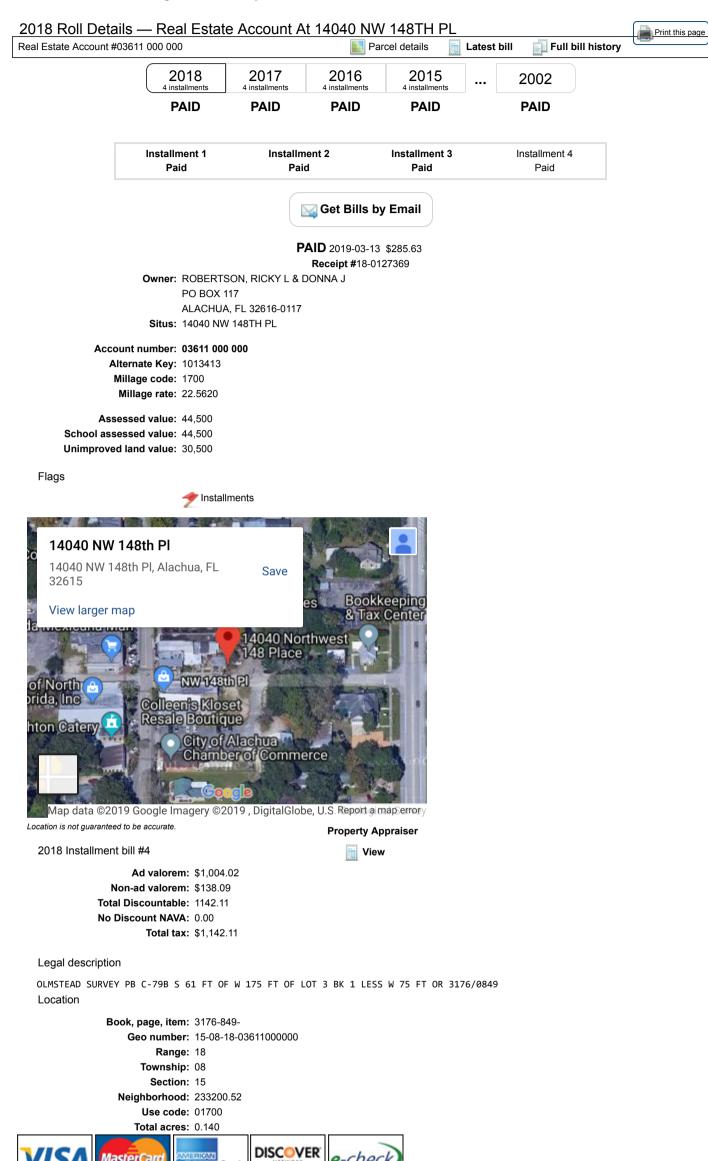

#### RECITALS

WHEREAS, GRANT RECIPIENT has demonstrated a desire to rehabilitate the physical, economic, and aesthetic appeal of business and all the property located at <u>14911 Main Street</u>, <u>Alachua</u>, <u>FL 32615</u> and <u>14040 NW 148<sup>th</sup> Place</u>, <u>Alachua</u>, <u>FL 32615</u>, within the CRA Area (hereinafter "PROPERTY"); and

WHEREAS, on <u>September 9, 2019</u>, the CRA approved awarding a business façade grant (hereinafter "GRANT") to GRANT RECIPIENT in an amount not to exceed **\$2,307.05**; and,

WHEREAS, the CRA and GRANT RECIPIENT by this AGREEMENT provide for the commitments of CRA and GRANT RECIPIENT to further the purposes stated herein.