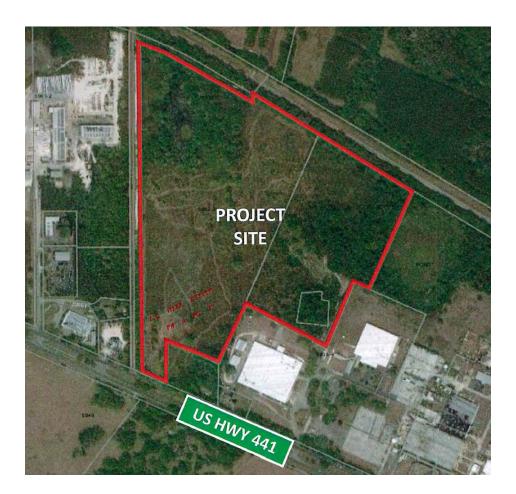

#### **Background**

This application is a request for a zoning variance related the sign regulations as prescribed in Land Development Code Section 6.5. The variance request is related to a proposed freestanding sign at the entrance of the San Felasco Tech City project, a proposed mixed use regional employment center that will ultimately be constructed to house dozens of companies with hundreds of employees within the City of Alachua and add to the tax base of the City.

Only one sign is proposed to identify this approximately 82 acre project and will be oriented toward US Highway 441. The sign will be architecturally integrated into the overall project and will have a creative and artistic flair that will help place SFTC as a landmark along the 441 corporate corridor.

the particular piece of land for which the variance is sought that do not generally apply to other land or structures in the vicinity.

**Response:** 

The project site is extraordinary and exceptional for several reasons. First, the project is very large in scale, including over 82 acres and will be the home of potentially dozens of businesses and over 200,000 square feet of building area. Second, the project site has very minimal property frontage (approximately 215 feet) along US 441), which is far less road frontage per square foot of building are than any other development along the entire 441 corporate corridor in the City of Alachua. With this magnitude of project, there would typically be more road frontage and would be allowed additional signage (which is not allowed under this scenario with such minimal frontage). The clustering of signage into one larger sign is a reasonable allowance given the unique circumstances.