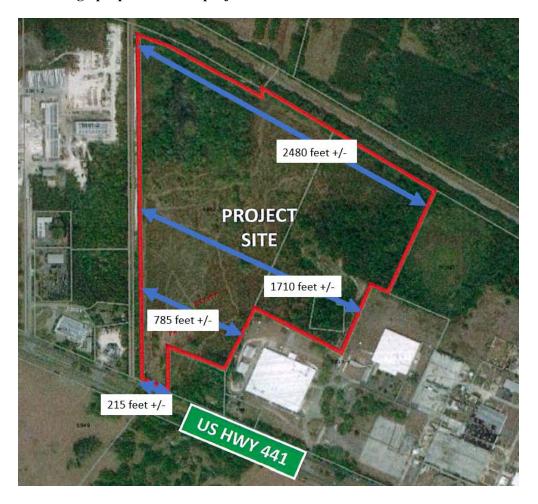

The proposed freestanding sign to be located at the entrance of SFTC is indicated (with more specific details attached to the variance application):

The proposed sign is proposed to be located along the property frontage of US 441 in the only location that has been determined to be feasible. As seen in the exhibit below, the proposed sign (in orange) is proposed to be located in between the existing stormwater retention basin and existing utility easements (both of which would not allow placement of signs). The only remaining areas along this small amount of road frontage (approx. 210 feet) is also unusable because it contains the SFTC entrance road and the associated sight triangle, which prohibits signage for safety purposes.