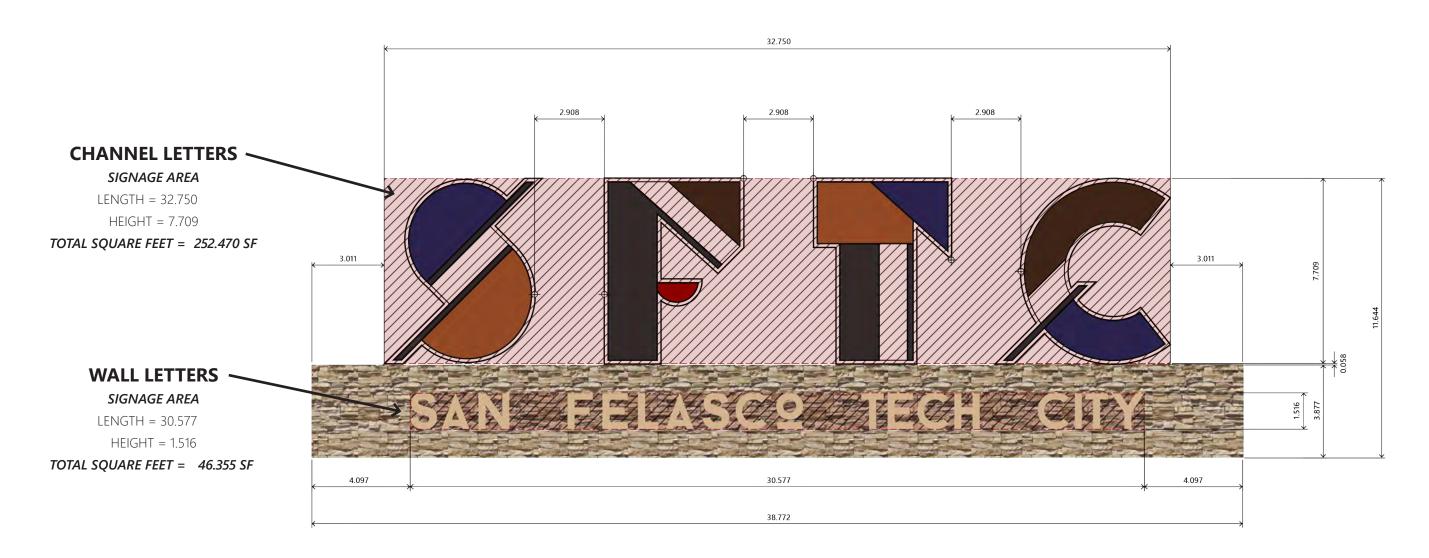

• Sec. 6.5.4(C)(2)(d): Limits sign and structure face total to not exceed 150 square feet and 100 square for the sign face.

The proposed sign measurements are approximately 403 square feet for the combined sign and structure (38.7 ft long x 3.87 feet high for the base and 32.75 ft long x 7.7 ft high for the channel letters) and approximately 300 square feet for the sign face only (if lettering is measured in rectangles - letters within the base are (30.577 ft long x 1.516 ft high = 46.355 ft<sup>2</sup>) and the upper letters are (32.75 ft long x 7.709 ft high = 252.47 ft<sup>2</sup>) for a total sign area of 298.825 ft<sup>2</sup>). If the area of just the channel cut letters is considered, without the open space between them, the sign area is even smaller- just 136 SF of lettered area. A detailed exhibit and calculations are attached.

#### **FOUNDATION**

The foundation dimensions are specified at 38.8' Length, 3.9' Height, and 2' Depth and are proposed to be built with split face CMU or CMU with Stacked Stone Veneer. The proposed Stacked Stone Veneer has been incorporated into various architectural elements throughout the proposed project and reflect the style and texture of the residential townhomes and apartment complexes proposed in Phase 3 of the development.

### **CHANNEL LETTERS**

The channel letters are specified at various lengths and maintain 7.7' Height, and 1'-10" Depth. The letters are proposed to be built with a variety of materials including illuminated vinyl, aluminum backer panels and internal framing system that will attach to the CMU wall below. Detailed engineering drawings, specifications, and fabrications are to be provided by others.

#### **WALL LETTERS**

The lettering on the CMU wall are painted 2" deep reverse channel letters on 2" deep stand-offs and illuminated with LED ground lighting.

### **TOTAL SQUARE FEET OF SIGNAGE**

CHANNEL LETTERS = 252.470 WALL LETTERS = 46.355

TOTAL SQUARE FEET = 298.825 SF

## **TOTAL SQUARE FEET OF INDIVIDUAL LETTERS**

CHANNEL LETTERS = 121 SF WALL LETTERS = 15 SF

**TOTAL SQUARE FEET = 136 SF** 