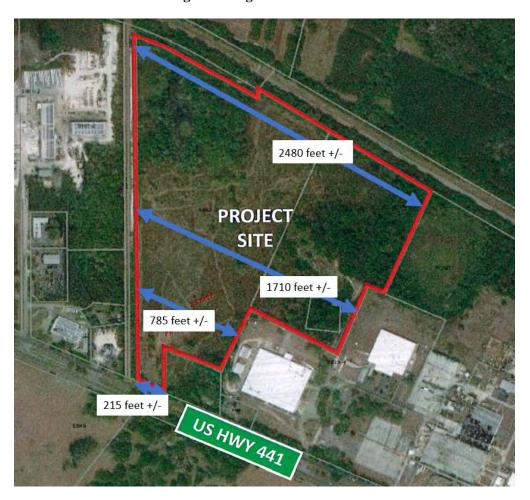

the particular piece of land for which the variance is sought that do not generally apply to other land or structures in the vicinity.

**Response:** 

The project site is extraordinary and exceptional for several reasons. First, the project is very large in scale, including over 82 acres and will be the home of potentially dozens of businesses and over 200,000 square feet of building area. Second, the project site has very minimal property frontage (approximately 215 feet) along US 441), which is far less road frontage per square foot of building are than any other development along the entire 441 corporate corridor in the City of Alachua. With this magnitude of project, there would typically be more road frontage and would be allowed additional signage (which is not allowed under this scenario with such minimal frontage). The clustering of signage into one larger sign is a reasonable allowance given the unique circumstances.

As demonstrated in the figure below – the frontage along 441 is less than 10% of the length of the rear property line for the same parcel. The parcel configuration and scale of development is a very unique and unusual circumstance that justify additional signage to represent the project along the US 441 corridor. If any of the wider portions of the parcel were considered frontage, multiple signs would be allowed for the development. In this case, the project is only asking for a variance for the one sign proposed for the project.

As demonstrated in the figure below – the frontage along 441 is less than 10% of the length of the rear property line for the same parcel. The parcel configuration and scale of development is a very unique and unusual circumstance that justify additional signage to represent the project along the US 441 corridor.

As demonstrated in the figure below – the frontage along 441 is less than 10% of the length of the rear property line for the same parcel. The parcel configuration and scale of development is a very unique and unusual circumstance that justify additional signage to represent the project along the US 441 corridor. If any of the wider portions of the parcel were considered frontage, multiple signs would be allowed for the development. In this case, the project is only asking for a variance for the one sign proposed for the project. There are no other Corporate Park zoned properties or developments of this scale within the City of Alachua that have the same minimal street frontage challenges.