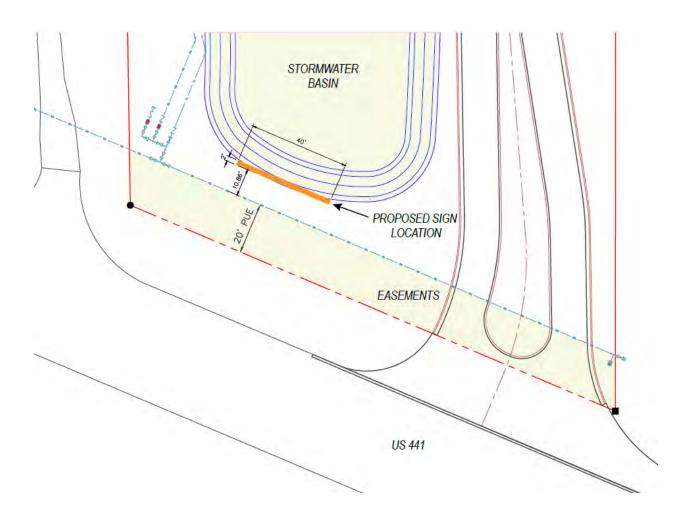

The proposed freestanding sign to be located at the entrance of SFTC is indicated (with more specific details attached to the variance application):

The proposed sign is proposed to be located along the property frontage of US 441 in the only location that has been determined to be feasible. As seen in the exhibit below, the proposed sign (in orange) is proposed to be located in between the existing stormwater retention basin and existing utility easements (both of which would not allow placement of signs). The only remaining areas along this small amount of road frontage (approx. 210 feet) is also unusable because it contains the SFTC entrance road and the associated sight triangle, which prohibits signage for safety purposes.

#### **Exhibit Showing the Proposed SFTC Sign Location**

The site plan has already been approved for this property and the stormwater basins are designed for the low point on the site- stormwater pond has to be located where it is permitted on the plans. The water line has been located according to the city comments through permitting, and to be out of the FDOT ROW. The sign is placed more than 10' away from the water line, but is within 15' of the stormwater basin.