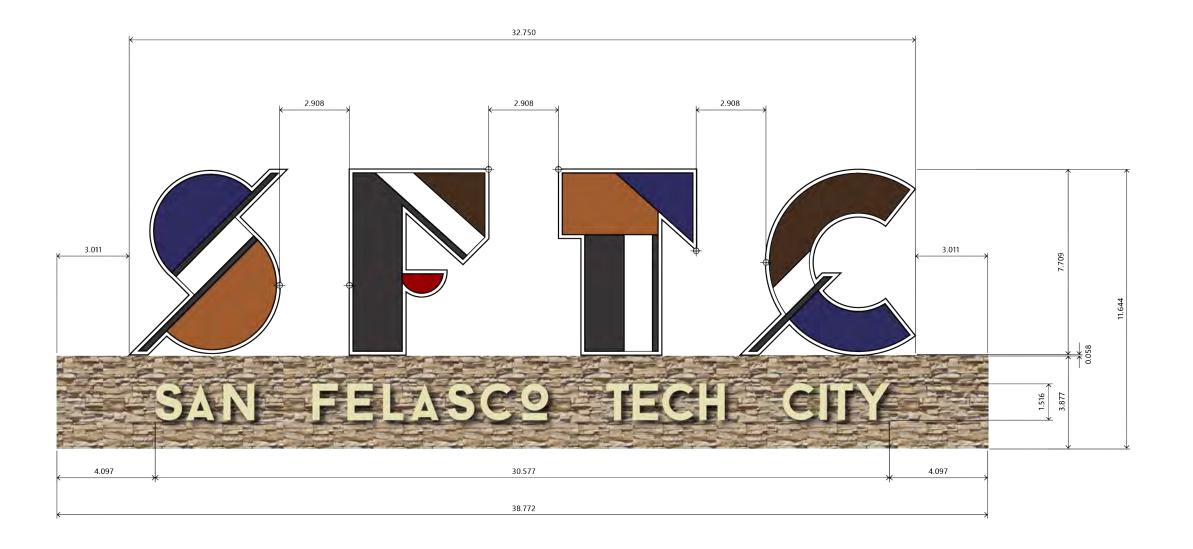

• Sec. 6.5.4(C)(2)(d): Limits sign and structure face total to not exceed 150 square feet and 100 square for the sign face.

The proposed sign measurements are approximately 403 square feet for the combined sign and structure (38.7 ft long x 3.87 feet high for the base and 32.75 ft long x 7.7 ft high for the channel letters) and approximately 300 square feet for the sign face only (if lettering is measured in rectangles - letters within the base are (30.577 ft long x 1.516 ft high = 46.355 ft<sup>2</sup>) and the upper letters are (32.75 ft long x 7.709 ft high = 252.47 ft<sup>2</sup>) for a total sign area of 298.825 ft<sup>2</sup>). If the area of just the channel cut letters is considered, without the open space between them, the sign area is even smaller- just 136 SF of lettered area. A detailed exhibit and calculations are attached.

#### **FOUNDATION**

The foundation dimensions are specified at 38.8' Length, 3.9' Height, and 2' Depth and are proposed to be built with split face CMU or CMU with Stacked Stone Veneer. The proposed Stacked Stone Veneer has been incorporated into various architectural elements throughout the proposed project and reflect the style and texture of the residential townhomes and apartment complexes proposed in Phase 3 of the development.

### **CHANNEL LETTERS**

The channel letters are specified at various lengths and maintain 7.7' Height, and 1'-10" Depth. The letters are proposed to be built with a variety of materials including illuminated vinyl, aluminum backer panels and internal framing system that will attach to the CMU wall below. Detailed engineering drawings, specifications, and fabrications are to be provided by others.

#### **WALL LETTERS**

The lettering on the CMU wall are painted 2" deep reverse channel letters on 2" deep stand-offs and illuminated with LED ground lighting.

### **TOTAL SQUARE FEET OF SIGNAGE**

CHANNEL LETTERS = 252.470 WALL LETTERS = 46.355

TOTAL SQUARE FEET = 298.825 SF

## **TOTAL SQUARE FEET OF INDIVIDUAL LETTERS**

CHANNEL LETTERS = 121 SF WALL LETTERS = 15 SF

**TOTAL SQUARE FEET = 136 SF** 