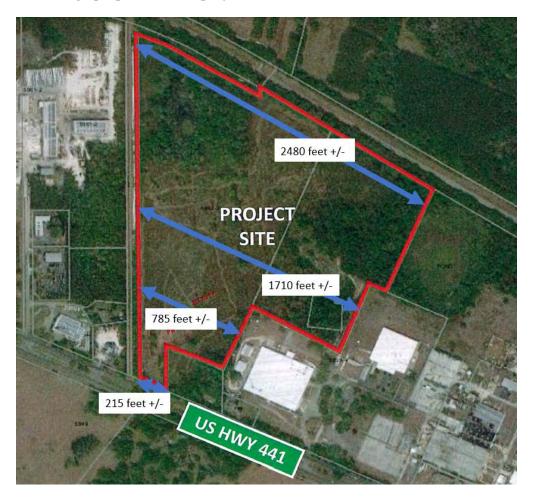

the particular piece of land for which the variance is sought that do not generally apply to other land or structures in the vicinity.

**Response:** 

The project site is extraordinary and exceptional for several reasons. First, the project is very large in scale, including over 82 acres and will be the home of potentially dozens of businesses and over 200,000 square feet of building area. Second, the project site has very minimal property frontage (approximately 215 feet) along US 441), which is far less road frontage per square foot of building are than any other development along the entire 441 corporate corridor in the City of Alachua. With this magnitude of project, there would typically be more road frontage and would be allowed additional signage (which is not allowed under this scenario with such minimal frontage). The clustering of signage into one larger sign is a reasonable allowance given the unique circumstances.

As demonstrated in the figure below – the frontage along 441 is less than 10% of the length of the rear property line for the same parcel. The parcel configuration and scale of development is a very unique and unusual circumstance that justify additional signage to represent the project along the US 441 corridor. If any of the wider portions of the parcel were considered frontage, multiple signs would be allowed for the development. In this case, the project is only asking for a variance for the one sign proposed for the project.

As demonstrated in the figure below – the frontage along 441 is less than 10% of the length of the rear property line for the same parcel. The parcel configuration and scale of development is a very unique and unusual circumstance that justify additional signage to represent the project along the US 441 corridor.

As demonstrated in the figure below – the frontage along 441 is less than 10% of the length of the rear property line for the same parcel. The parcel configuration and scale of development is a very unique and unusual circumstance that justify additional signage to represent the project along the US 441 corridor. If any of the wider portions of the parcel were considered frontage, multiple signs would be allowed for the development. In this case, the project is only asking for a variance for the one sign proposed for the project. There are no other Corporate Park zoned properties or developments of this scale within the City of Alachua that have the same minimal street frontage challenges.