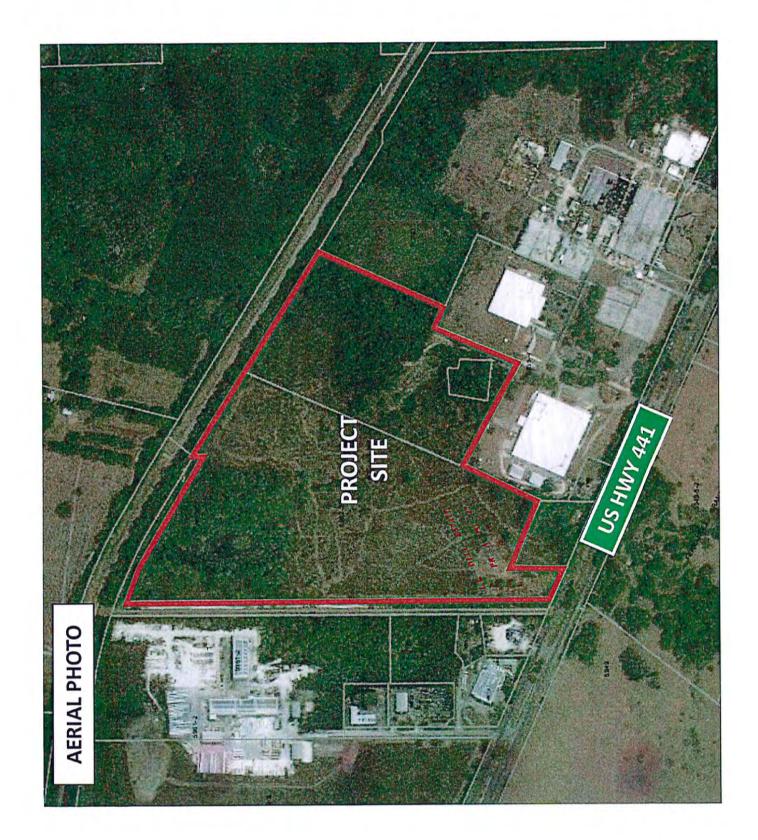

Only one sign is proposed to identify this approximately 82 acre project and will be oriented toward US Highway 441. The sign will be architecturally integrated into the overall project and will have a creative and artistic flair that will help place SFTC as a landmark along the 441 corporate corridor.

The proposed freestanding sign to be located at the entrance of SFTC is indicated (with more specific details attached to the variance application):

The proposed sign is proposed to be located along the property frontage of US 441 in the only location that has been determined to be feasible. As seen in the exhibit below, the proposed sign (in orange) is proposed to be located in between the existing stormwater retention basin and existing utility easements (both of which would not allow placement of signs). The only remaining areas along this small amount of road frontage (approx. 210 feet) is also unusable because it contains the SFTC entrance road and the associated sight triangle, which prohibits signage for safety purposes.

the particular piece of land for which the variance is sought that do not generally apply to other land or structures in the vicinity.

**Response:** 

The project site is extraordinary and exceptional for several reasons. First, the project is very large in scale, including over 82 acres and will be the home of potentially dozens of businesses and over 200,000 square feet of building area. Second, the project site has very minimal property frontage (approximately 215 feet) along US 441), which is far less road frontage per square foot of building are than any other development along the entire 441 corporate corridor in the City of Alachua. With this magnitude of project, there would typically be more road frontage and would be allowed additional signage (which is not allowed under this scenario with such minimal frontage). The clustering of signage into one larger sign is a reasonable allowance given the unique circumstances.

As demonstrated in the figure below – the frontage along 441 is less than 10% of the length of the rear property line for the same parcel. The parcel configuration and scale of development is a very unique and unusual circumstance that justify additional signage to represent the project along the US 441 corridor. If any of the wider portions of the parcel were considered frontage, multiple signs would be allowed for the development. In this case, the project is only asking for a variance for the one sign proposed for the project.