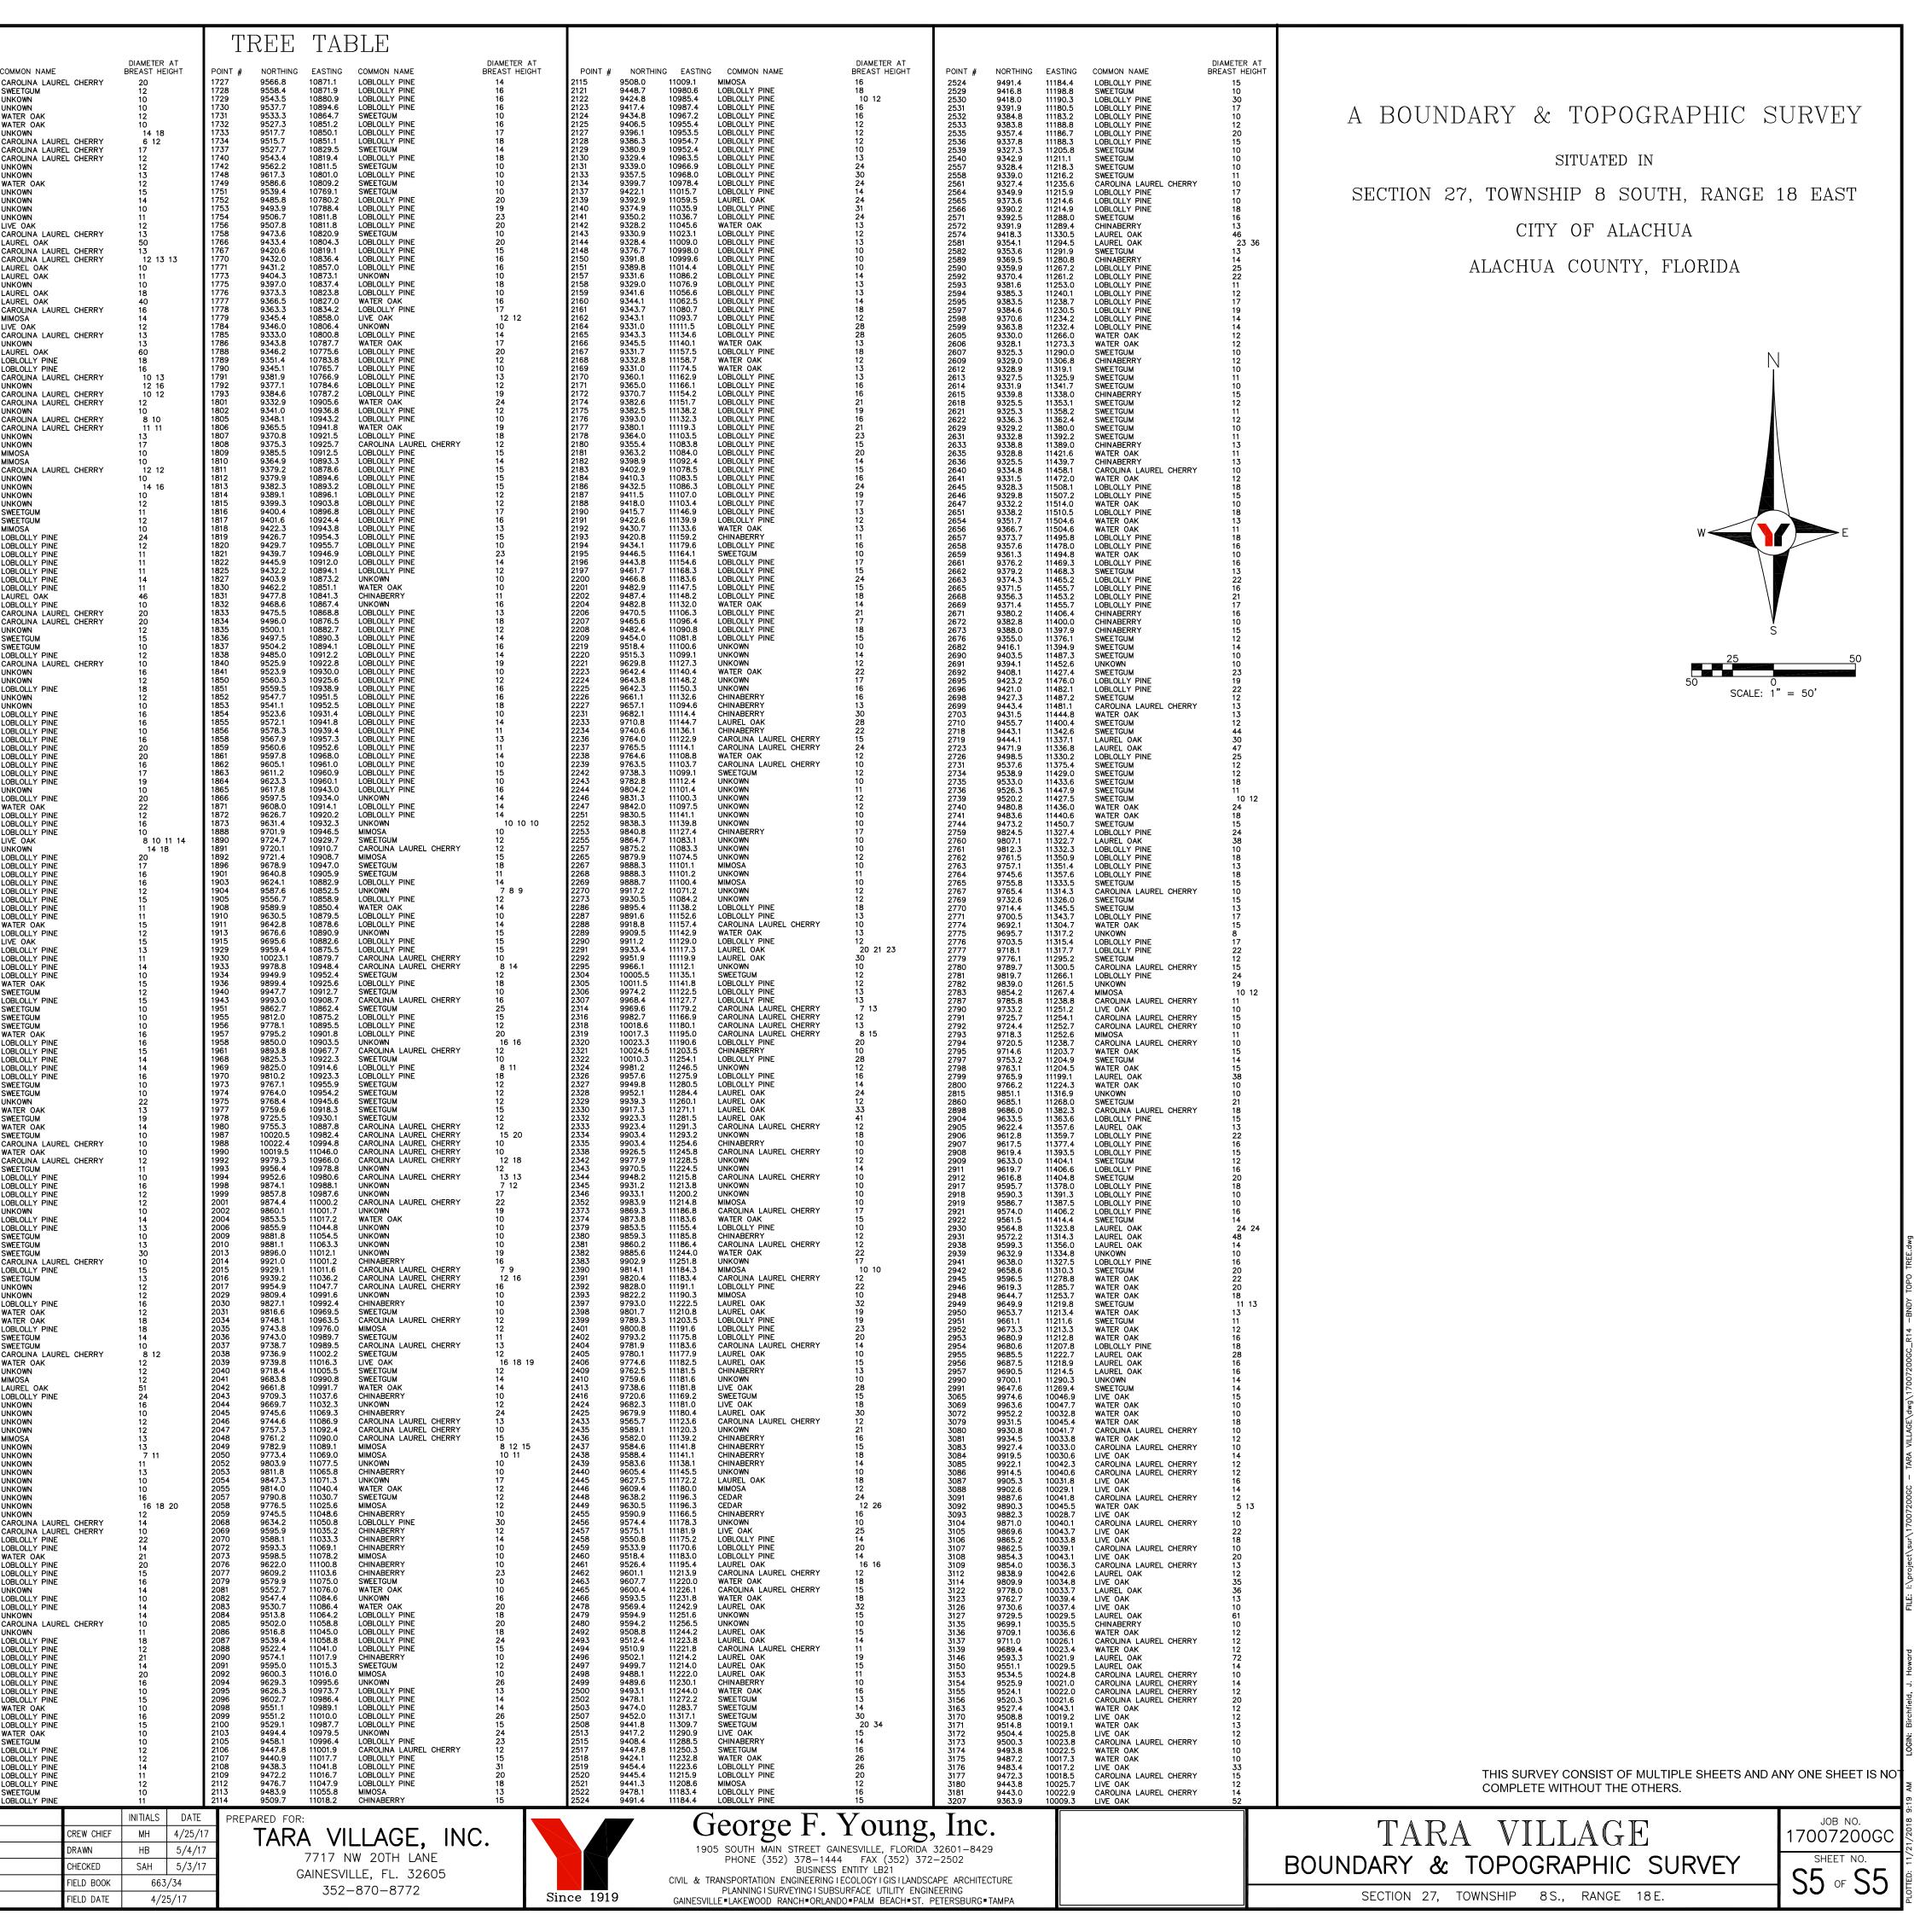

THE COORDINATES SHOWN HEREON FOR THE TREE TABLES ARE BASED ON AN ASSUMED DATUM AND ARE NOT RELATED TO THE FLORIDA STATE PLANE COORDINATE SYSTEM.

THIS SURVEY CONSIST OF MULTIPLE SHEETS AND ANY ONE SHEET IS NOT COMPLETE WITHOUT THE OTHERS.