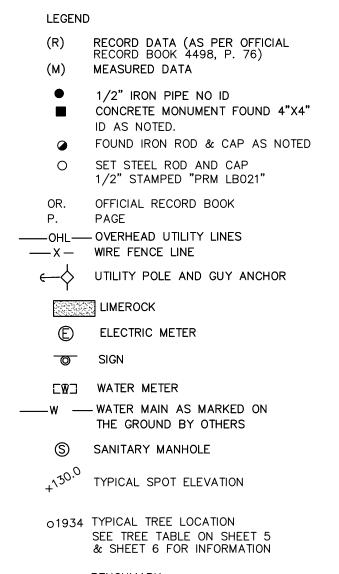

### NOTES

- THIS SURVEY IS A GRAPHIC DEPICTION OF THE CURRENT BOUNDARY AND VISIBLE IMPROVEMENTS IN ACCORDANCE WITH THE LEGAL DESCRIPTION SHOWN HEREON AND MAY NOT REFLECT OWNERSHIP. NO UNDERGROUND FEATURES, INCLUDING BUT NOT LIMITED TO FOUNDATIONS, STRUCTURES, INSTALLATIONS, OR IMPROVEMENTS HAVE BEEN LOCATED, EXCEPT AS SHOWN HEREON.
- THERE MAY BE ADDITIONAL EASEMENTS, RESERVATIONS, RESTRICTIONS AND/OR OTHER MATTERS OF RECORD AFFECTING THIS PROPERTY THAT ARE NOT SHOWN HEREON THAT MAY (OR MAY NOT) BE FOUND IN THE PUBLIC RECORDS OF THIS COUNTY. THE UNDERSIGNED HAS NOT PERFORMED AN INDEPENDENT SEARCH FOR ADDITIONAL RECORDS.
- THIS MAP IS INTENDED TO BE DISPLAYED AT A SCALE OF 1" = 50' OR SMALLER.
- THE PRINTED DIMENSIONS SHOWN ON THIS SURVEY SUPERSEDE ANY SCALED DIMENSIONS: THERE MAY BE ITEMS DRAWN OUT OF SCALE TO GRAPHICALLY SHOW THEIR LOCATION.
- "CERTIFICATION" IS UNDERSTOOD TO BE AN EXPRESSION OF PROFESSIONAL OPINION BY THE SURVEYOR AND MAPPER BASED ON THE SURVEYOR AND MAPPER'S KNOWLEDGE AND INFORMATION, AND THAT IT IS NOT A GUARANTEE OR WARRANTY, EXPRESSED OR IMPLIED.
- THIS SURVEY HAS BEEN EXCLUSIVELY PREPARED FOR THE NAMED ENTITIES SHOWN HEREON AND IS NOT TRANSFERABLE. NO OTHER PERSON OR ENTITY IS ENTITLED TO RELY UPON AND/OR RE-USE THIS SURVEY FOR ANY PURPOSE WITHOUT THE EXPRESSED, WRITTEN CONSENT OF GEORGE F. YOUNG, INC. AND THE UNDERSIGNED PROFESSIONAL SURVEYOR AND MAPPER.
- UNAUTHORIZED COPIES AND/OR REPRODUCTIONS VIA ANY MEDIUM OF THIS SURVEY OR ANY PORTIONS THEREOF ARE EXPRESSLY PROHIBITED WITHOUT THE WRITTEN CONSENT OF GEORGE F. YOUNG, INC. AND THE UNDERSIGNED PROFESSIONAL SURVEYOR AND MAPPER.
- ADDITIONS OR DELETIONS TO SURVEY MAPS OR REPORTS BY OTHER THAN THE SIGNING PARTY OR PARTIES ARE PROHIBITED WITHOUT WRITTEN CONSENT OF THE SIGNING PARTY OR PARTIES.
- THIS SURVEY IS VALID AS TO THE LAST DATE OF FIELD SURVEY AND NOT THE SIGNATURE DATE .
- THIS SURVEY IS NOT VALID WITHOUT THE SIGNATURE AND THE ORIGINAL RAISED SEAL OF A FLORIDA PROFESSIONAL SURVEYOR AND MAPPER.
- BASIS OF BEARINGS: S89°17'43"E ALONG THE SOUTH LINE OF THE SUBJECT PARCEL AS PER LEGAL DESCRIPTION IN OFFICIAL RECORD BOOK 4498. PAGE 76 OF THE PUBLIC RECORDS OF ALACHUA COUNTY FLORIDA.
- THIS SURVEY PREPARED WITHOUT THE BENEFIT OF A TITLE SEARCH. NO INSTRUMENTS OF RECORD REFLECTING OWNERSHIP, EASEMENTS OR RIGHTS OF WAY WERE FURNISHED TO THE UNDERSIGNED, UNLESS OTHERWISE SHOWN HEREON.
- GEORGE F. YOUNG, INC. AND THE UNDERSIGNED MAKE NO REPRESENTATIONS OR GUARANTEES PERTAINING TO EASEMENTS, RIGHT-OF-WAY, SET BACK LINES, RESERVATIONS AND AGREEMENTS.
- NO INFORMATION ON ADJOINING PROPERTY OWNERS OR ADJOINING PROPERTY RECORDING INFORMATION WAS PROVIDED TO THE SURVEYOR.
- AS PER THE FEDERAL EMERGENCY MANAGEMENT AGENCY (FEMA) FLOOD INSURANCE RATE MAP (FIRM) NUMBER 12001C0120D, COMMUNITY NUMBER 120664, PANEL 00120, SUFFIX D, EFFECTIVE DATE OF JUNE 16, 2006, THE ABOVE-DESCRIBED PROPERTY APPEARS TO BE IN ZONE X. (AREAS DETERMINED TO BE OUTSIDE THE 0.2% ANNUAL CHANCE FLOOD PLAIN).
- ELEVATIONS SHOWN ON THIS SURVEY ARE BASED ON THE NORTH AMERICAN VERTICAL DATUM OF 1988 (NAVD88). BENCHMARK USED: SITE BENCHMARK BEING A FOUND 1/2 IRON ROD AND CAP STAMPED "TRAVERSE LB 5075" ON THE NORTH SIDE OF COUNTY ROAD 235 AT THE INTERSECTION OF N.W. 157TH STREET (ELEVATION 78.64') AND ALSO A SITE BENCHMARK BEING A FOUND 1/2 IRON ROD AND CAP STAMPED "TRAVERSE LB 5075" 2410' SOUTH OF THE ABOVE BENCHMARK LYING ON THE EAST SIDE OF N.W. 157TH STREET (ELEVATION 115.01') AS PER A TOPOGRAPHIC SURVEY BY CHW PROFESSIONAL CONSULTANTS, PROJECT NUMBER 16-0041, DATED 02/22/2016, AS PROVIDED TO THIS SURVEYOR. SAID SURVEY IS REFERENCED TO A NATIONAL GEODETIC SURVEY BENCHMARK NUMBER I75T6, WITH A PUBLISHED ELEVATION OF 160.03'.