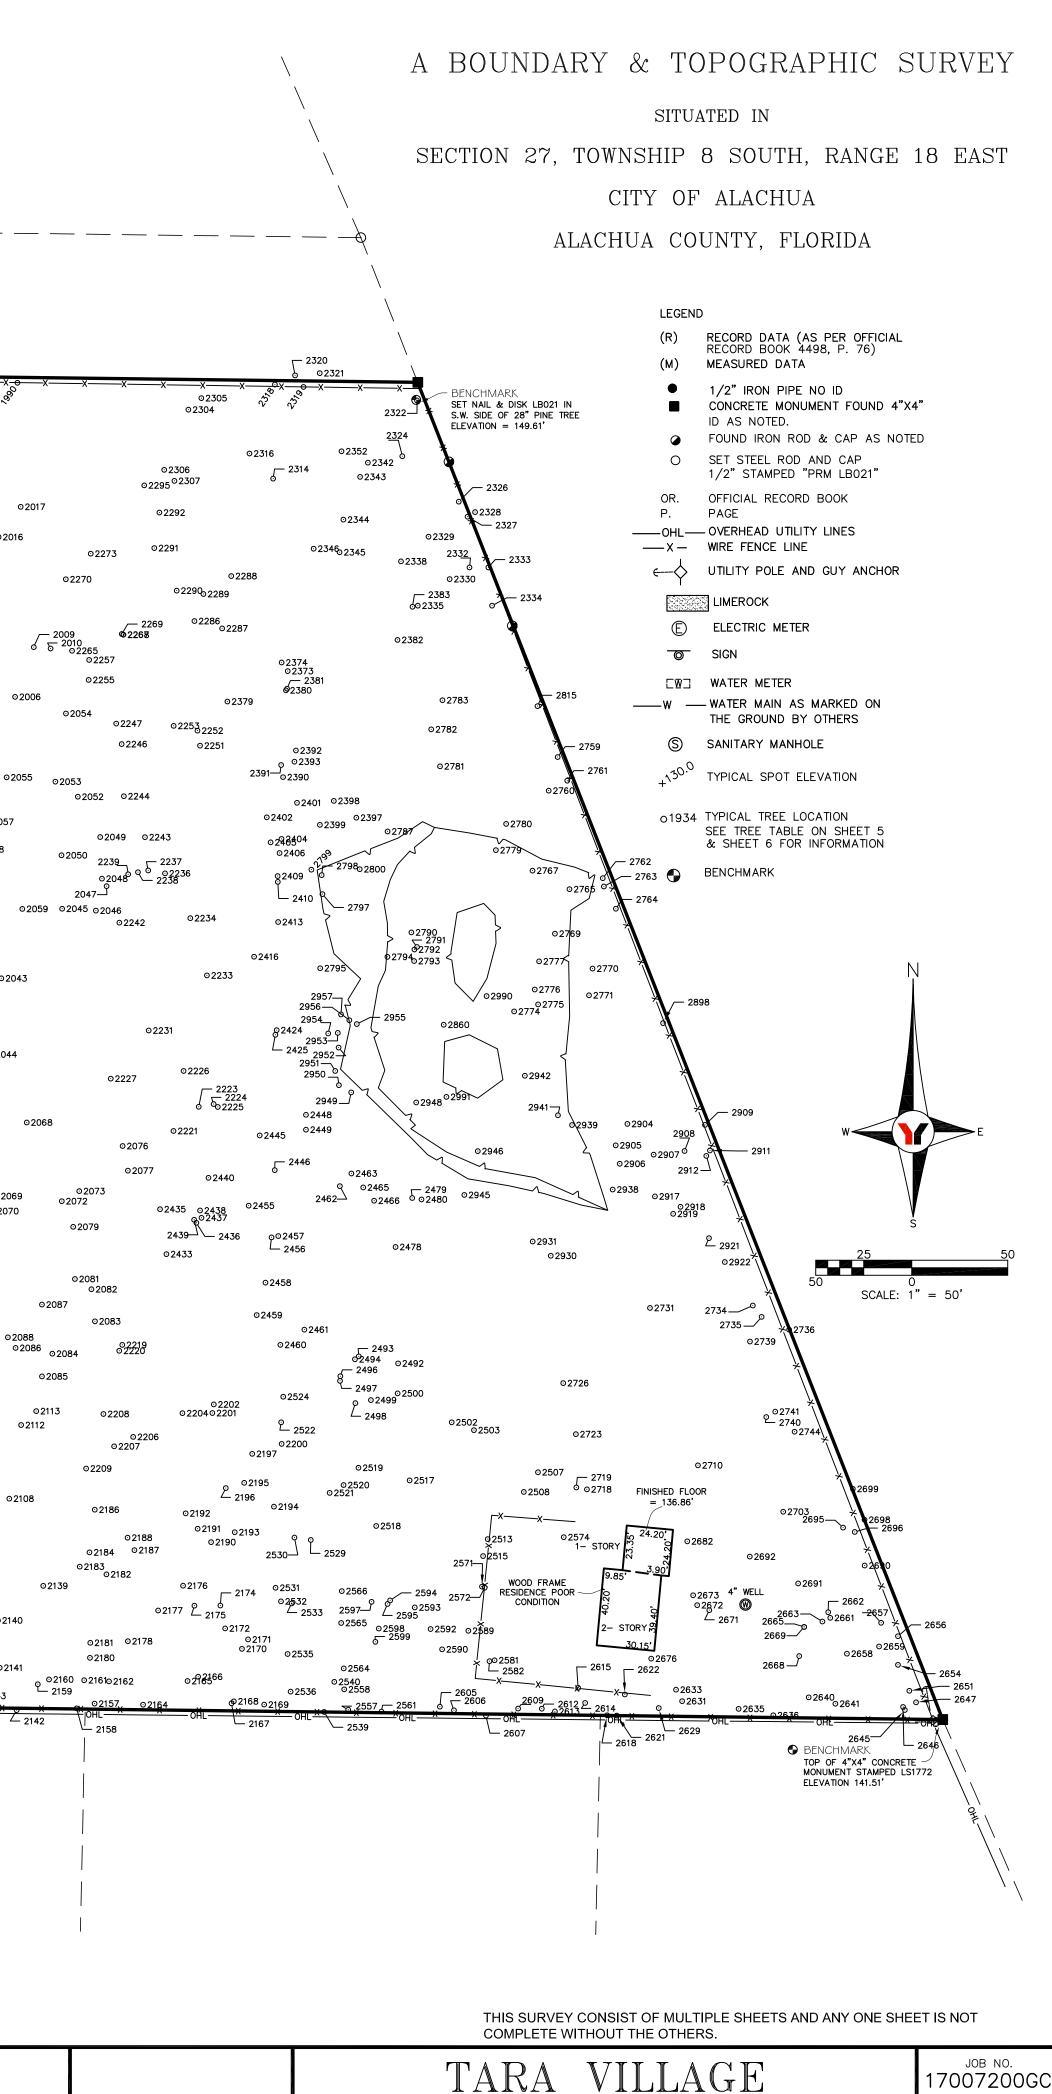

# SECTION 27, TOWNSHIP 8 SOUTH, RANGE 18 EAST CITY OF ALACHUA ALACHUA COUNTY, FLORIDA

## A BOUNDARY & TOPOGRAPHIC SURVEY

## SITUATED IN

### TABLE OF CONTENTS:

| S | HEET S1 | COVER SHEET        |
|---|---------|--------------------|
| S | HEET S2 | BOUNDARY SURVEY    |
| S | HEET S3 | TOPOGRAPHIC SURVEY |
| S | HEET S4 | TREE SURVEY        |
| S | HEET S5 | TREE TABLES        |

### NOTES

- THIS SURVEY IS A GRAPHIC DEPICTION OF THE CURRENT BOUNDARY AND VISIBLE IMPROVEMENTS IN ACCORDANCE WITH THE LEGAL DESCRIPTION SHOWN HEREON AND MAY NOT REFLECT OWNERSHIP. NO UNDERGROUND FEATURES, INCLUDING BUT NOT LIMITED TO FOUNDATIONS, STRUCTURES, INSTALLATIONS, OR IMPROVEMENTS HAVE BEEN LOCATED, EXCEPT AS SHOWN HEREON.
- THERE MAY BE ADDITIONAL EASEMENTS, RESERVATIONS, RESTRICTIONS AND/OR OTHER MATTERS OF RECORD AFFECTING THIS PROPERTY THAT ARE NOT SHOWN HEREON THAT MAY (OR MAY NOT) BE FOUND IN THE PUBLIC RECORDS OF THIS COUNTY. THE UNDERSIGNED HAS NOT PERFORMED AN INDEPENDENT SEARCH FOR ADDITIONAL RECORDS.
- THIS MAP IS INTENDED TO BE DISPLAYED AT A SCALE OF 1" = 50' OR SMALLER.
- THE PRINTED DIMENSIONS SHOWN ON THIS SURVEY SUPERSEDE ANY SCALED DIMENSIONS: THERE MAY BE ITEMS DRAWN OUT OF SCALE TO GRAPHICALLY SHOW THEIR LOCATION.
- "CERTIFICATION" IS UNDERSTOOD TO BE AN EXPRESSION OF PROFESSIONAL OPINION BY THE SURVEYOR AND MAPPER BASED ON THE SURVEYOR AND MAPPER'S KNOWLEDGE AND INFORMATION, AND THAT IT IS NOT A GUARANTEE OR WARRANTY, EXPRESSED OR IMPLIED.
- THIS SURVEY HAS BEEN EXCLUSIVELY PREPARED FOR THE NAMED ENTITIES SHOWN HEREON AND IS NOT TRANSFERABLE. NO OTHER PERSON OR ENTITY IS ENTITLED TO RELY UPON AND/OR RE-USE THIS SURVEY FOR ANY PURPOSE WITHOUT THE EXPRESSED, WRITTEN CONSENT OF GEORGE F. YOUNG, INC. AND THE UNDERSIGNED PROFESSIONAL SURVEYOR AND MAPPER.
- UNAUTHORIZED COPIES AND/OR REPRODUCTIONS VIA ANY MEDIUM OF THIS SURVEY OR ANY PORTIONS THEREOF ARE EXPRESSLY PROHIBITED WITHOUT THE WRITTEN CONSENT OF GEORGE F. YOUNG, INC. AND THE UNDERSIGNED PROFESSIONAL SURVEYOR AND MAPPER.
- ADDITIONS OR DELETIONS TO SURVEY MAPS OR REPORTS BY OTHER THAN THE SIGNING PARTY OR PARTIES ARE PROHIBITED WITHOUT WRITTEN CONSENT OF THE SIGNING PARTY OR PARTIES.
- THIS SURVEY IS VALID AS TO THE LAST DATE OF FIELD SURVEY AND NOT THE SIGNATURE DATE .
- THIS SURVEY IS NOT VALID WITHOUT THE SIGNATURE AND THE ORIGINAL RAISED SEAL OF A FLORIDA PROFESSIONAL SURVEYOR AND MAPPER.
- BASIS OF BEARINGS: S89°17'43"E ALONG THE SOUTH LINE OF THE SUBJECT PARCEL AS PER LEGAL DESCRIPTION IN OFFICIAL RECORD BOOK 4498. PAGE 76 OF THE PUBLIC RECORDS OF ALACHUA COUNTY FLORIDA.
- THIS SURVEY PREPARED WITHOUT THE BENEFIT OF A TITLE SEARCH. NO INSTRUMENTS OF RECORD REFLECTING OWNERSHIP, EASEMENTS OR RIGHTS OF WAY WERE FURNISHED TO THE UNDERSIGNED, UNLESS OTHERWISE SHOWN HEREON.
- GEORGE F. YOUNG, INC. AND THE UNDERSIGNED MAKE NO REPRESENTATIONS OR GUARANTEES PERTAINING TO EASEMENTS, RIGHT-OF-WAY, SET BACK LINES, RESERVATIONS AND AGREEMENTS.
- NO INFORMATION ON ADJOINING PROPERTY OWNERS OR ADJOINING PROPERTY RECORDING INFORMATION WAS PROVIDED TO THE SURVEYOR.
- AS PER THE FEDERAL EMERGENCY MANAGEMENT AGENCY (FEMA) FLOOD INSURANCE RATE MAP (FIRM) NUMBER 12001C0120D, COMMUNITY NUMBER 120664, PANEL 00120, SUFFIX D, EFFECTIVE DATE OF JUNE 16, 2006, THE ABOVE-DESCRIBED PROPERTY APPEARS TO BE IN ZONE X. (AREAS DETERMINED TO BE OUTSIDE THE 0.2% ANNUAL CHANCE FLOOD PLAIN).
- ELEVATIONS SHOWN ON THIS SURVEY ARE BASED ON THE NORTH AMERICAN VERTICAL DATUM OF 1988 (NAVD88). BENCHMARK USED: SITE BENCHMARK BEING A FOUND 1/2 IRON ROD AND CAP STAMPED "TRAVERSE LB 5075" ON THE NORTH SIDE OF COUNTY ROAD 235 AT THE INTERSECTION OF N.W. 157TH STREET (ELEVATION 78.64') AND ALSO A SITE BENCHMARK BEING A FOUND 1/2 IRON ROD AND CAP STAMPED "TRAVERSE LB 5075" 2410' SOUTH OF THE ABOVE BENCHMARK LYING ON THE EAST SIDE OF N.W. 157TH STREET (ELEVATION 115.01') AS PER A TOPOGRAPHIC SURVEY BY CHW PROFESSIONAL CONSULTANTS, PROJECT NUMBER 16-0041, DATED 02/22/2016, AS PROVIDED TO THIS SURVEYOR. SAID SURVEY IS REFERENCED TO A NATIONAL GEODETIC SURVEY BENCHMARK NUMBER I75T6, WITH A PUBLISHED ELEVATION OF 160.03'.

THE COORDINATES SHOWN HEREON FOR THE TREE TABLES ARE BASED ON AN ASSUMED DATUM AND ARE NOT RELATED TO THE FLORIDA STATE PLANE COORDINATE SYSTEM.

THIS SURVEY CONSIST OF MULTIPLE SHEETS AND ANY ONE SHEET IS NOT COMPLETE WITHOUT THE OTHERS.