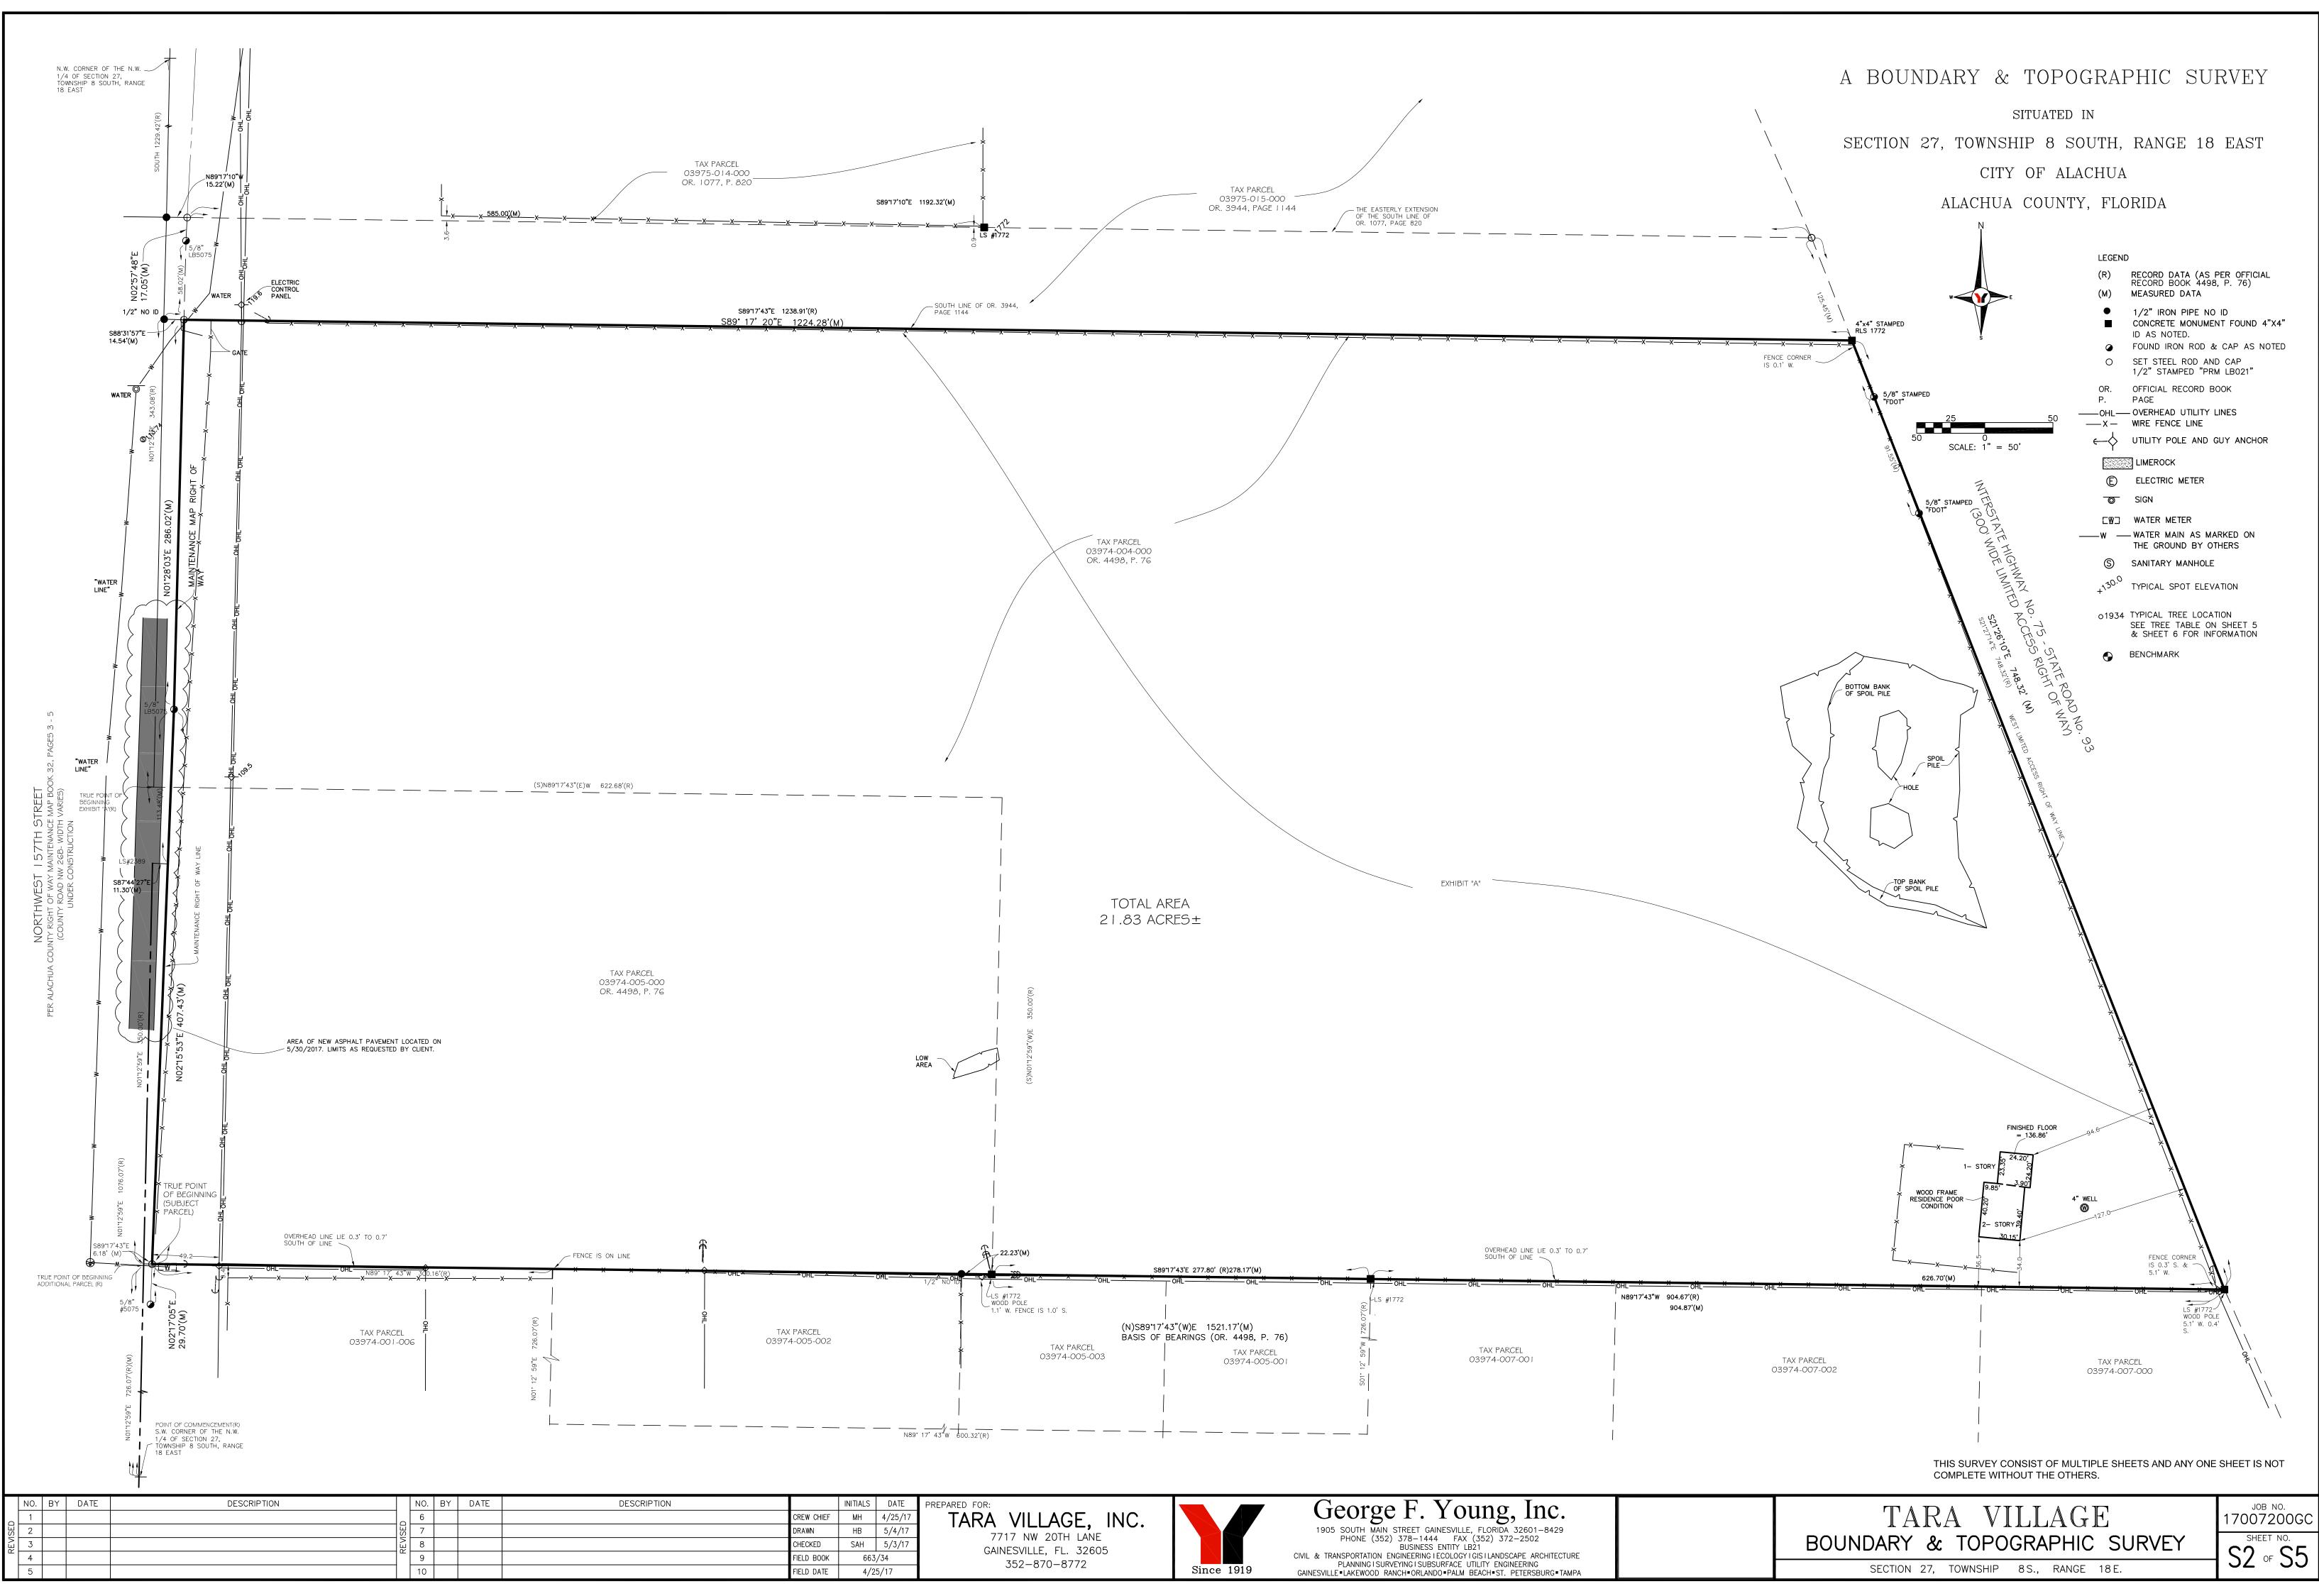

CONTAINING 21.83 ACRES MORE OR LESS.

OF 726.07 FEET; THENCE RUN SOUTH 89°17'43" EAST PARALLEL WITH THE SOUTH LINE OF THE NORTHWEST 1/4 OF SAID SECTION 27, A DISTANCE OF 6.18 FEET TO A SET STEEL ROD AND CAP (1/2" STAMPED PRM LB021) ON THE EAST MAINTAINED RIGHT OF WAY LINE OF NORTHWEST 157TH STREET PER ALACHUA COUNTY RIGHT OF WAY MAINTENANCE MAP AS RECORDED IN MAP BOOK 32, PAGES 3 THROUGH 5 OF THE PUBLIC RECORDS OF ALACHUA COUNTY, FLORIDA FOR THE TRUE POINT OF BEGINNING; THENCE RUN ALONG SAID EAST MAINTAINED RIGHT OF WAY LINE THE FOLLOWING TWO (2) CALLS; (1) THENCE RUN NORTH 02°15'53" EAST, A DISTANCE OF 407.43 FEET TO A FOUND IRON ROD AND CAP (5/8" STAMPED LB5075); (2) THENCE RUN NORTH 01°28'03" EAST, A DISTANCE OF 286.02 FEET TO A SET STEEL ROD AND CAP (1/2" STAMPED PRM LB021) ON THE SOUTH LINE OF A TRACT OF LAND AS RECORDED IN OFFICIAL RECORD BOOK 3944, PAGE 1144 OF SAID PUBLIC RECORDS; THENCE RUN SOUTH 89°17'20" EAST ALONG SAID SOUTH LINE, A DISTANCE OF 1224.28 FEET TO A FOUND CONCRETE MONUMENT (4"X4", STAMPED RLS 1772) ON THE WEST LIMITED ACCESS RIGHT OF WAY LINE OF INTERSTATE NUMBER 75 (STATE ROAD NUMBER 93 - A 300 FOOT WIDE LIMITED ACCESS RIGHT OF WAY); THENCE RUN SOUTH 21°26'10" EAST ALONG SAID WEST LIMITED ACCESS RIGHT OF LINE, A DISTANCE OF 748.32 FEET TO A FOUND CONCRETE MONUMENT (4"X4" STAMPED LS1772); THENCE RUN NORTH 89°17'43" WEST ALONG A LINE PARALLEL WITH THE SOUTH LINE OF SAID NORTHWEST 1/4, A DISTANCE OF 1521.17 FEET TO THE POINT OF BEGINNING.

LEGAL DESCRIPTION: BY THIS SURVEYOR A TRACT OF LAND SITUATED IN THE NORTHWEST 1/4 OF SECTION 27, TOWNSHIP 8 SOUTH, RANGE 18 EAST, CITY OF ALACHUA OF ALACHUA COUNTY FLORIDA, SAID TRACT OF LAND BEING MORE PARTICULARLY DESCRIBED AS FOLLOWS:

COMMENCE AT THE SOUTHWEST CORNER OF THE AFOREMENTIONED NORTHWEST 1/4 OF SECTION 27, TOWNSHIP 8 SOUTH, RANGE 18 EAST FOR A POINT OF REFERENCE AND

RUN NORTH 01°12'59" EAST, ALONG THE WEST LINE OF SAID SECTION 27, A DISTANCE

### NOTES

- THIS SURVEY IS A GRAPHIC DEPICTION OF THE CURRENT BOUNDARY AND VISIBLE IMPROVEMENTS IN ACCORDANCE WITH THE LEGAL DESCRIPTION SHOWN HEREON AND MAY NOT REFLECT OWNERSHIP. NO UNDERGROUND FEATURES, INCLUDING BUT NOT LIMITED TO FOUNDATIONS, STRUCTURES, INSTALLATIONS, OR IMPROVEMENTS HAVE BEEN LOCATED, EXCEPT AS SHOWN HEREON.
- THERE MAY BE ADDITIONAL EASEMENTS, RESERVATIONS, RESTRICTIONS AND/OR OTHER MATTERS OF RECORD AFFECTING THIS PROPERTY THAT ARE NOT SHOWN HEREON THAT MAY (OR MAY NOT) BE FOUND IN THE PUBLIC RECORDS OF THIS COUNTY. THE UNDERSIGNED HAS NOT PERFORMED AN INDEPENDENT SEARCH FOR ADDITIONAL RECORDS.
- THIS MAP IS INTENDED TO BE DISPLAYED AT A SCALE OF 1" = 50' OR SMALLER.
- THE PRINTED DIMENSIONS SHOWN ON THIS SURVEY SUPERSEDE ANY SCALED DIMENSIONS: THERE MAY BE ITEMS DRAWN OUT OF SCALE TO GRAPHICALLY SHOW THEIR LOCATION.
- "CERTIFICATION" IS UNDERSTOOD TO BE AN EXPRESSION OF PROFESSIONAL OPINION BY THE SURVEYOR AND MAPPER BASED ON THE SURVEYOR AND MAPPER'S KNOWLEDGE AND INFORMATION, AND THAT IT IS NOT A GUARANTEE OR WARRANTY, EXPRESSED OR IMPLIED.
- THIS SURVEY HAS BEEN EXCLUSIVELY PREPARED FOR THE NAMED ENTITIES SHOWN HEREON AND IS NOT TRANSFERABLE. NO OTHER PERSON OR ENTITY IS ENTITLED TO RELY UPON AND/OR RE-USE THIS SURVEY FOR ANY PURPOSE WITHOUT THE EXPRESSED, WRITTEN CONSENT OF GEORGE F. YOUNG, INC. AND THE UNDERSIGNED PROFESSIONAL SURVEYOR AND MAPPER.
- UNAUTHORIZED COPIES AND/OR REPRODUCTIONS VIA ANY MEDIUM OF THIS SURVEY OR ANY PORTIONS THEREOF ARE EXPRESSLY PROHIBITED WITHOUT THE WRITTEN CONSENT OF GEORGE F. YOUNG, INC. AND THE UNDERSIGNED PROFESSIONAL SURVEYOR AND MAPPER.
- ADDITIONS OR DELETIONS TO SURVEY MAPS OR REPORTS BY OTHER THAN THE SIGNING PARTY OR PARTIES ARE PROHIBITED WITHOUT WRITTEN CONSENT OF THE SIGNING PARTY OR PARTIES.
- THIS SURVEY IS VALID AS TO THE LAST DATE OF FIELD SURVEY AND NOT THE SIGNATURE DATE .
- THIS SURVEY IS NOT VALID WITHOUT THE SIGNATURE AND THE ORIGINAL RAISED SEAL OF A FLORIDA PROFESSIONAL SURVEYOR AND MAPPER.
- BASIS OF BEARINGS: S89°17'43"E ALONG THE SOUTH LINE OF THE SUBJECT PARCEL AS PER LEGAL DESCRIPTION IN OFFICIAL RECORD BOOK 4498. PAGE 76 OF THE PUBLIC RECORDS OF ALACHUA COUNTY FLORIDA.
- THIS SURVEY PREPARED WITHOUT THE BENEFIT OF A TITLE SEARCH. NO INSTRUMENTS OF RECORD REFLECTING OWNERSHIP, EASEMENTS OR RIGHTS OF WAY WERE FURNISHED TO THE UNDERSIGNED, UNLESS OTHERWISE SHOWN HEREON.
- GEORGE F. YOUNG, INC. AND THE UNDERSIGNED MAKE NO REPRESENTATIONS OR GUARANTEES PERTAINING TO EASEMENTS, RIGHT-OF-WAY, SET BACK LINES, RESERVATIONS AND AGREEMENTS.
- NO INFORMATION ON ADJOINING PROPERTY OWNERS OR ADJOINING PROPERTY RECORDING INFORMATION WAS PROVIDED TO THE SURVEYOR.
- AS PER THE FEDERAL EMERGENCY MANAGEMENT AGENCY (FEMA) FLOOD INSURANCE RATE MAP (FIRM) NUMBER 12001C0120D, COMMUNITY NUMBER 120664, PANEL 00120, SUFFIX D, EFFECTIVE DATE OF JUNE 16, 2006, THE ABOVE-DESCRIBED PROPERTY APPEARS TO BE IN ZONE X. (AREAS DETERMINED TO BE OUTSIDE THE 0.2% ANNUAL CHANCE FLOOD PLAIN).
- ELEVATIONS SHOWN ON THIS SURVEY ARE BASED ON THE NORTH AMERICAN VERTICAL DATUM OF 1988 (NAVD88). BENCHMARK USED: SITE BENCHMARK BEING A FOUND 1/2 IRON ROD AND CAP STAMPED "TRAVERSE LB 5075" ON THE NORTH SIDE OF COUNTY ROAD 235 AT THE INTERSECTION OF N.W. 157TH STREET (ELEVATION 78.64') AND ALSO A SITE BENCHMARK BEING A FOUND 1/2 IRON ROD AND CAP STAMPED "TRAVERSE LB 5075" 2410' SOUTH OF THE ABOVE BENCHMARK LYING ON THE EAST SIDE OF N.W. 157TH STREET (ELEVATION 115.01') AS PER A TOPOGRAPHIC SURVEY BY CHW PROFESSIONAL CONSULTANTS, PROJECT NUMBER 16-0041, DATED 02/22/2016, AS PROVIDED TO THIS SURVEYOR. SAID SURVEY IS REFERENCED TO A NATIONAL GEODETIC SURVEY BENCHMARK NUMBER I75T6, WITH A PUBLISHED ELEVATION OF 160.03'.

THE COORDINATES SHOWN HEREON FOR THE TREE TABLES ARE BASED ON AN ASSUMED DATUM AND ARE NOT RELATED TO THE FLORIDA STATE PLANE COORDINATE SYSTEM.

THIS SURVEY CONSIST OF MULTIPLE SHEETS AND ANY ONE SHEET IS NOT COMPLETE WITHOUT THE OTHERS.