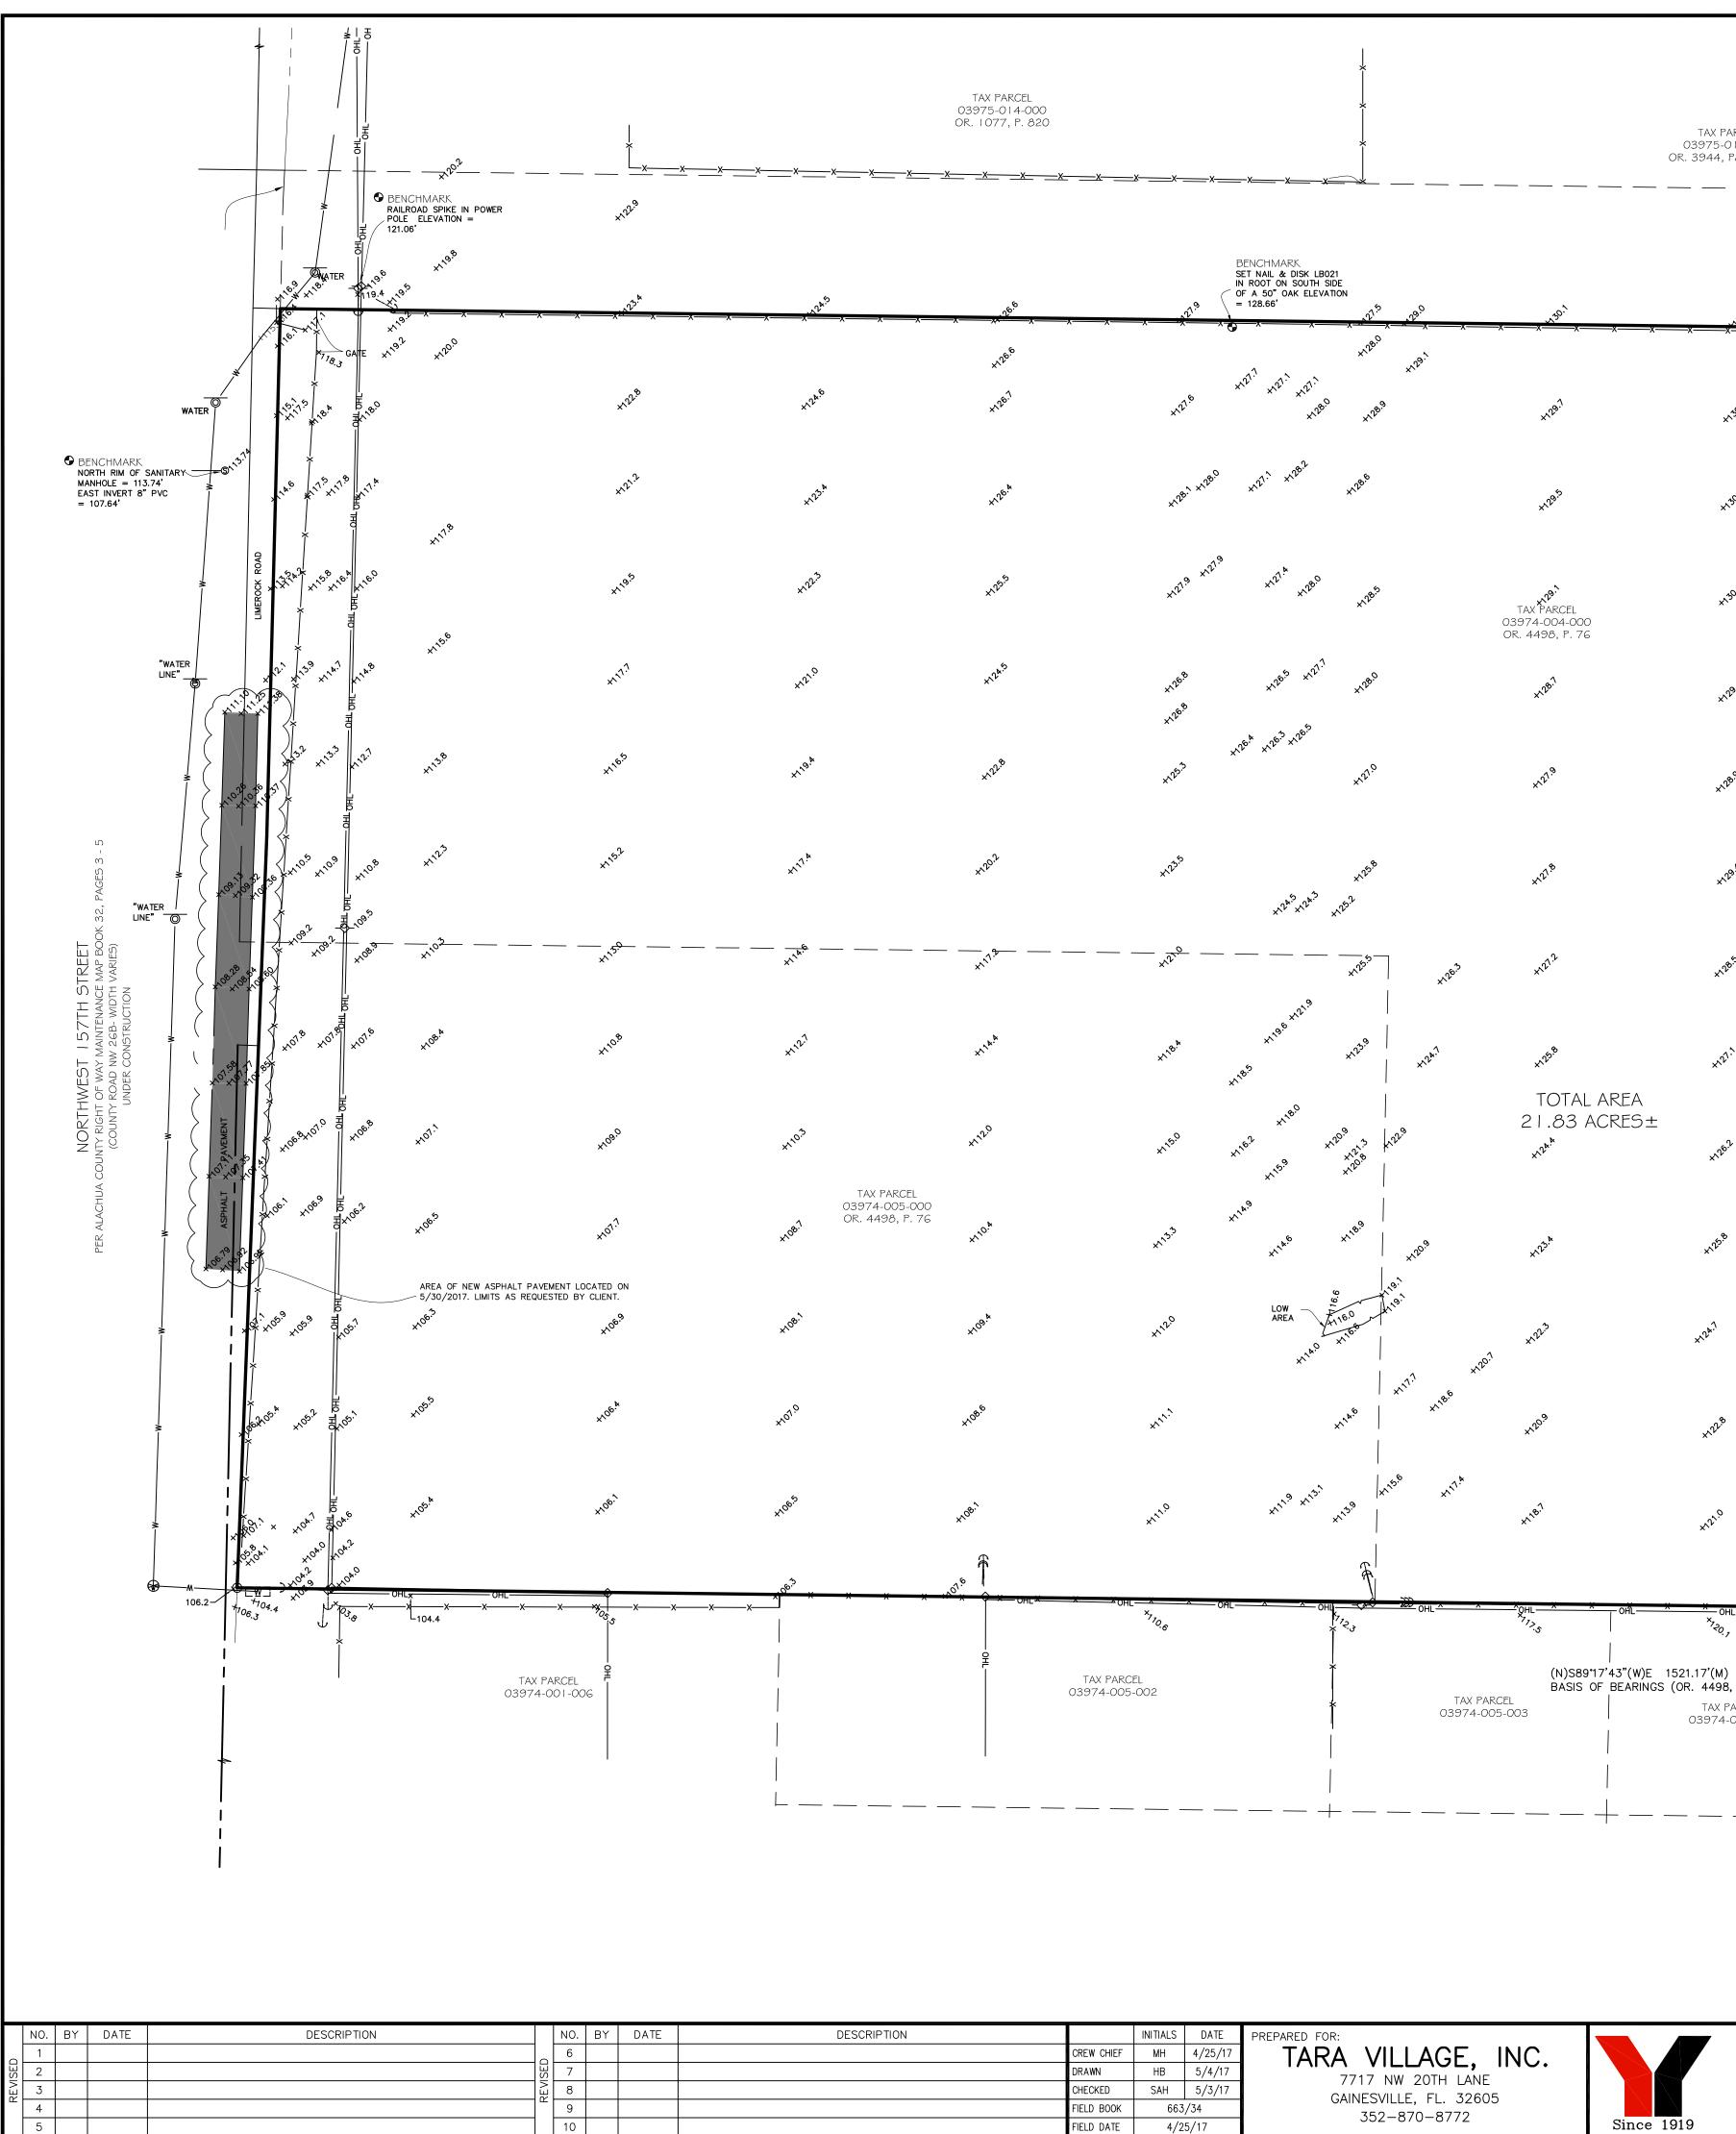

### NOTES

- THIS SURVEY IS A GRAPHIC DEPICTION OF THE CURRENT BOUNDARY AND VISIBLE IMPROVEMENTS IN ACCORDANCE WITH THE LEGAL DESCRIPTION SHOWN HEREON AND MAY NOT REFLECT OWNERSHIP. NO UNDERGROUND FEATURES, INCLUDING BUT NOT LIMITED TO FOUNDATIONS, STRUCTURES, INSTALLATIONS, OR IMPROVEMENTS HAVE BEEN LOCATED, EXCEPT AS SHOWN HEREON.
- THERE MAY BE ADDITIONAL EASEMENTS, RESERVATIONS, RESTRICTIONS AND/OR OTHER MATTERS OF RECORD AFFECTING THIS PROPERTY THAT ARE NOT SHOWN HEREON THAT MAY (OR MAY NOT) BE FOUND IN THE PUBLIC RECORDS OF THIS COUNTY. THE UNDERSIGNED HAS NOT PERFORMED AN INDEPENDENT SEARCH FOR ADDITIONAL RECORDS.
- THIS MAP IS INTENDED TO BE DISPLAYED AT A SCALE OF 1" = 50' OR SMALLER.
- THE PRINTED DIMENSIONS SHOWN ON THIS SURVEY SUPERSEDE ANY SCALED DIMENSIONS: THERE MAY BE ITEMS DRAWN OUT OF SCALE TO GRAPHICALLY SHOW THEIR LOCATION.
- "CERTIFICATION" IS UNDERSTOOD TO BE AN EXPRESSION OF PROFESSIONAL OPINION BY THE SURVEYOR AND MAPPER BASED ON THE SURVEYOR AND MAPPER'S KNOWLEDGE AND INFORMATION, AND THAT IT IS NOT A GUARANTEE OR WARRANTY, EXPRESSED OR IMPLIED.
- THIS SURVEY HAS BEEN EXCLUSIVELY PREPARED FOR THE NAMED ENTITIES SHOWN HEREON AND IS NOT TRANSFERABLE. NO OTHER PERSON OR ENTITY IS ENTITLED TO RELY UPON AND/OR RE-USE THIS SURVEY FOR ANY PURPOSE WITHOUT THE EXPRESSED, WRITTEN CONSENT OF GEORGE F. YOUNG, INC. AND THE UNDERSIGNED PROFESSIONAL SURVEYOR AND MAPPER.
- UNAUTHORIZED COPIES AND/OR REPRODUCTIONS VIA ANY MEDIUM OF THIS SURVEY OR ANY PORTIONS THEREOF ARE EXPRESSLY PROHIBITED WITHOUT THE WRITTEN CONSENT OF GEORGE F. YOUNG, INC. AND THE UNDERSIGNED PROFESSIONAL SURVEYOR AND MAPPER.
- ADDITIONS OR DELETIONS TO SURVEY MAPS OR REPORTS BY OTHER THAN THE SIGNING PARTY OR PARTIES ARE PROHIBITED WITHOUT WRITTEN CONSENT OF THE SIGNING PARTY OR PARTIES.
- THIS SURVEY IS VALID AS TO THE LAST DATE OF FIELD SURVEY AND NOT THE SIGNATURE DATE .
- THIS SURVEY IS NOT VALID WITHOUT THE SIGNATURE AND THE ORIGINAL RAISED SEAL OF A FLORIDA PROFESSIONAL SURVEYOR AND MAPPER.
- BASIS OF BEARINGS: S89°17'43"E ALONG THE SOUTH LINE OF THE SUBJECT PARCEL AS PER LEGAL DESCRIPTION IN OFFICIAL RECORD BOOK 4498. PAGE 76 OF THE PUBLIC RECORDS OF ALACHUA COUNTY FLORIDA.
- THIS SURVEY PREPARED WITHOUT THE BENEFIT OF A TITLE SEARCH. NO INSTRUMENTS OF RECORD REFLECTING OWNERSHIP, EASEMENTS OR RIGHTS OF WAY WERE FURNISHED TO THE UNDERSIGNED, UNLESS OTHERWISE SHOWN HEREON.
- GEORGE F. YOUNG, INC. AND THE UNDERSIGNED MAKE NO REPRESENTATIONS OR GUARANTEES PERTAINING TO EASEMENTS, RIGHT-OF-WAY, SET BACK LINES, RESERVATIONS AND AGREEMENTS.
- NO INFORMATION ON ADJOINING PROPERTY OWNERS OR ADJOINING PROPERTY RECORDING INFORMATION WAS PROVIDED TO THE SURVEYOR.
- AS PER THE FEDERAL EMERGENCY MANAGEMENT AGENCY (FEMA) FLOOD INSURANCE RATE MAP (FIRM) NUMBER 12001C0120D, COMMUNITY NUMBER 120664, PANEL 00120, SUFFIX D, EFFECTIVE DATE OF JUNE 16, 2006, THE ABOVE-DESCRIBED PROPERTY APPEARS TO BE IN ZONE X. (AREAS DETERMINED TO BE OUTSIDE THE 0.2% ANNUAL CHANCE FLOOD PLAIN).
- ELEVATIONS SHOWN ON THIS SURVEY ARE BASED ON THE NORTH AMERICAN VERTICAL DATUM OF 1988 (NAVD88). BENCHMARK USED: SITE BENCHMARK BEING A FOUND 1/2 IRON ROD AND CAP STAMPED "TRAVERSE LB 5075" ON THE NORTH SIDE OF COUNTY ROAD 235 AT THE INTERSECTION OF N.W. 157TH STREET (ELEVATION 78.64') AND ALSO A SITE BENCHMARK BEING A FOUND 1/2 IRON ROD AND CAP STAMPED "TRAVERSE LB 5075" 2410' SOUTH OF THE ABOVE BENCHMARK LYING ON THE EAST SIDE OF N.W. 157TH STREET (ELEVATION 115.01') AS PER A TOPOGRAPHIC SURVEY BY CHW PROFESSIONAL CONSULTANTS, PROJECT NUMBER 16-0041, DATED 02/22/2016, AS PROVIDED TO THIS SURVEYOR. SAID SURVEY IS REFERENCED TO A NATIONAL GEODETIC SURVEY BENCHMARK NUMBER I75T6, WITH A PUBLISHED ELEVATION OF 160.03'.

THE COORDINATES SHOWN HEREON FOR THE TREE TABLES ARE BASED ON AN ASSUMED DATUM AND ARE NOT RELATED TO THE FLORIDA STATE PLANE COORDINATE SYSTEM.

THIS SURVEY CONSIST OF MULTIPLE SHEETS AND ANY ONE SHEET IS NOT COMPLETE WITHOUT THE OTHERS.