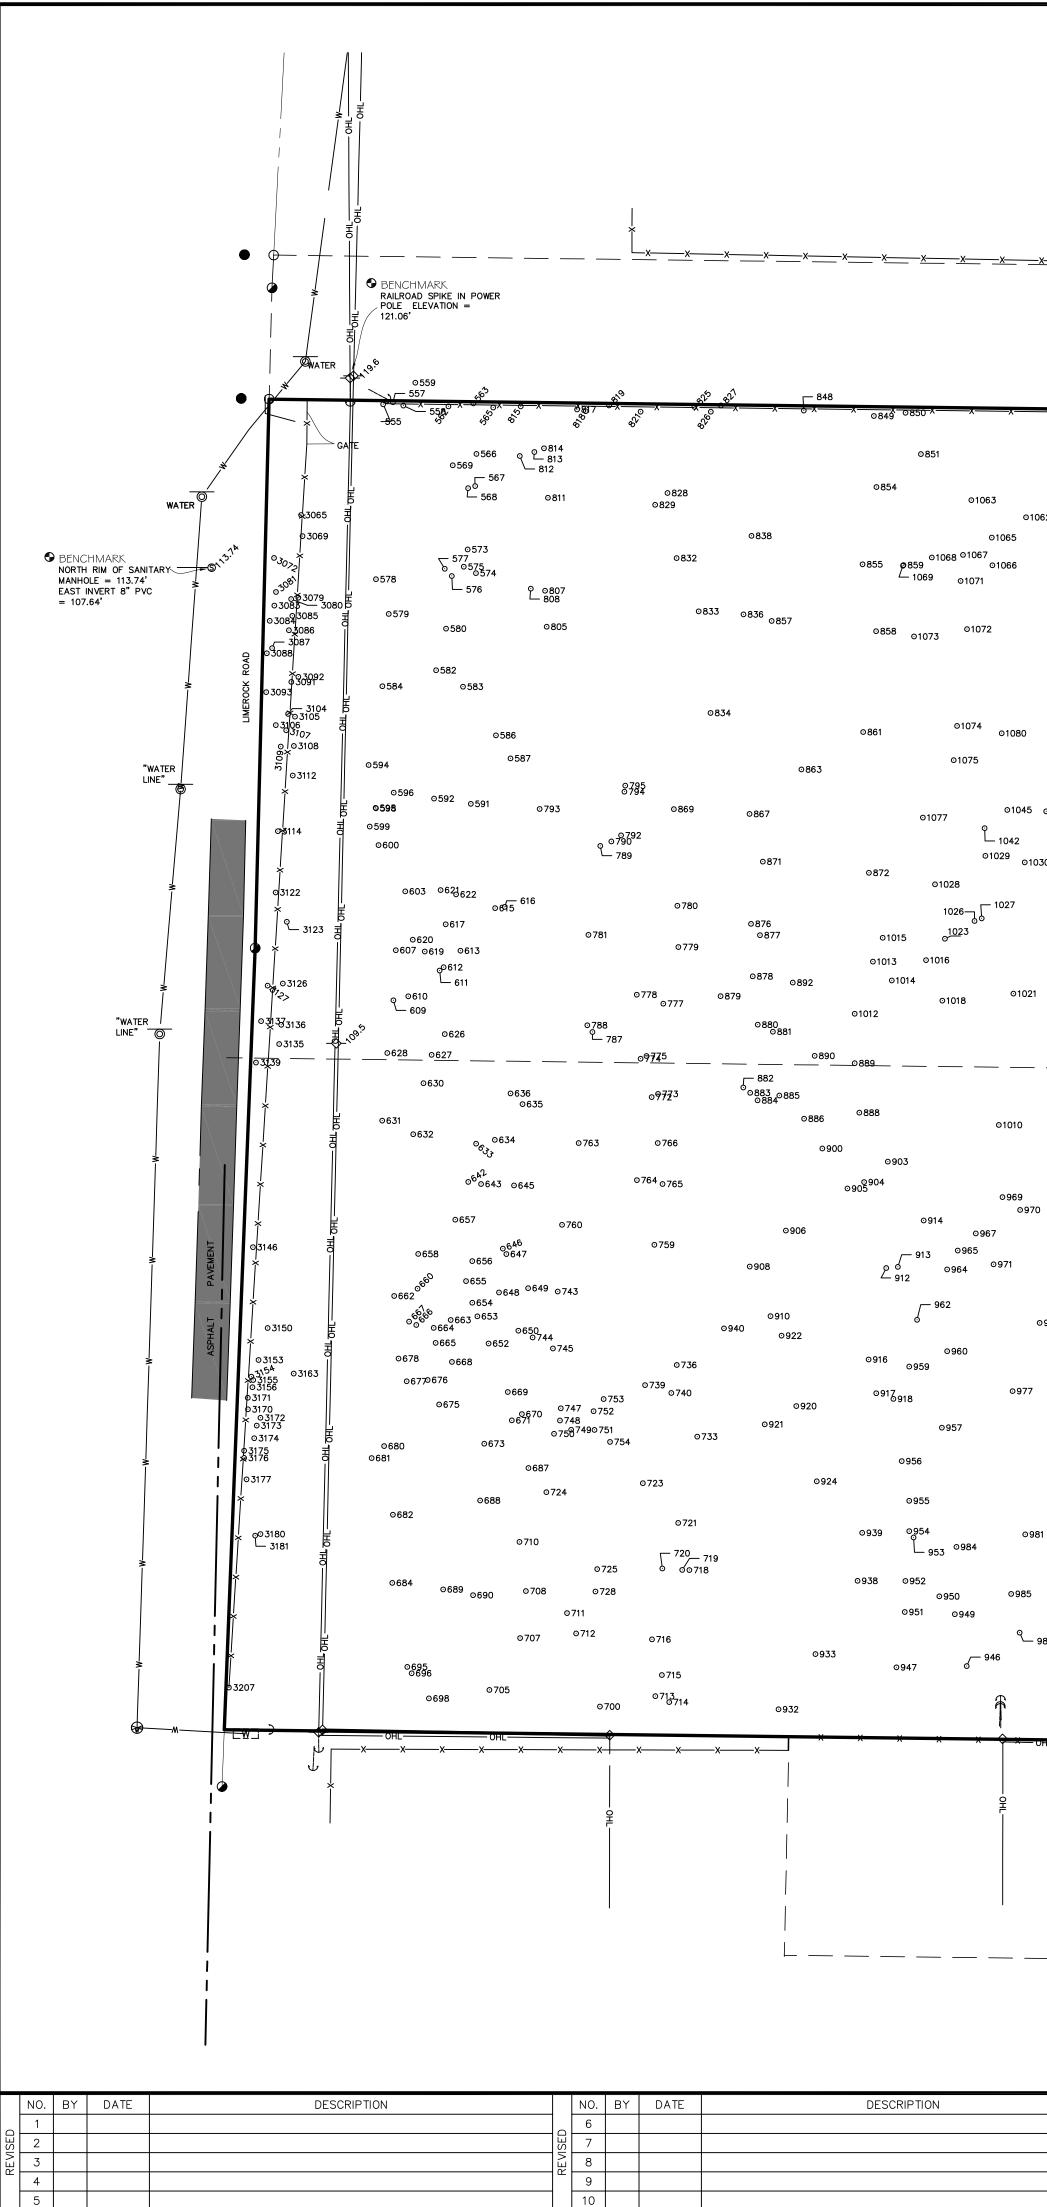

THE COORDINATES SHOWN HEREON FOR THE TREE TABLES ARE BASED ON AN ASSUMED DATUM AND ARE NOT RELATED TO THE FLORIDA STATE PLANE COORDINATE SYSTEM.

THIS SURVEY CONSIST OF MULTIPLE SHEETS AND ANY ONE SHEET IS NOT COMPLETE WITHOUT THE OTHERS.