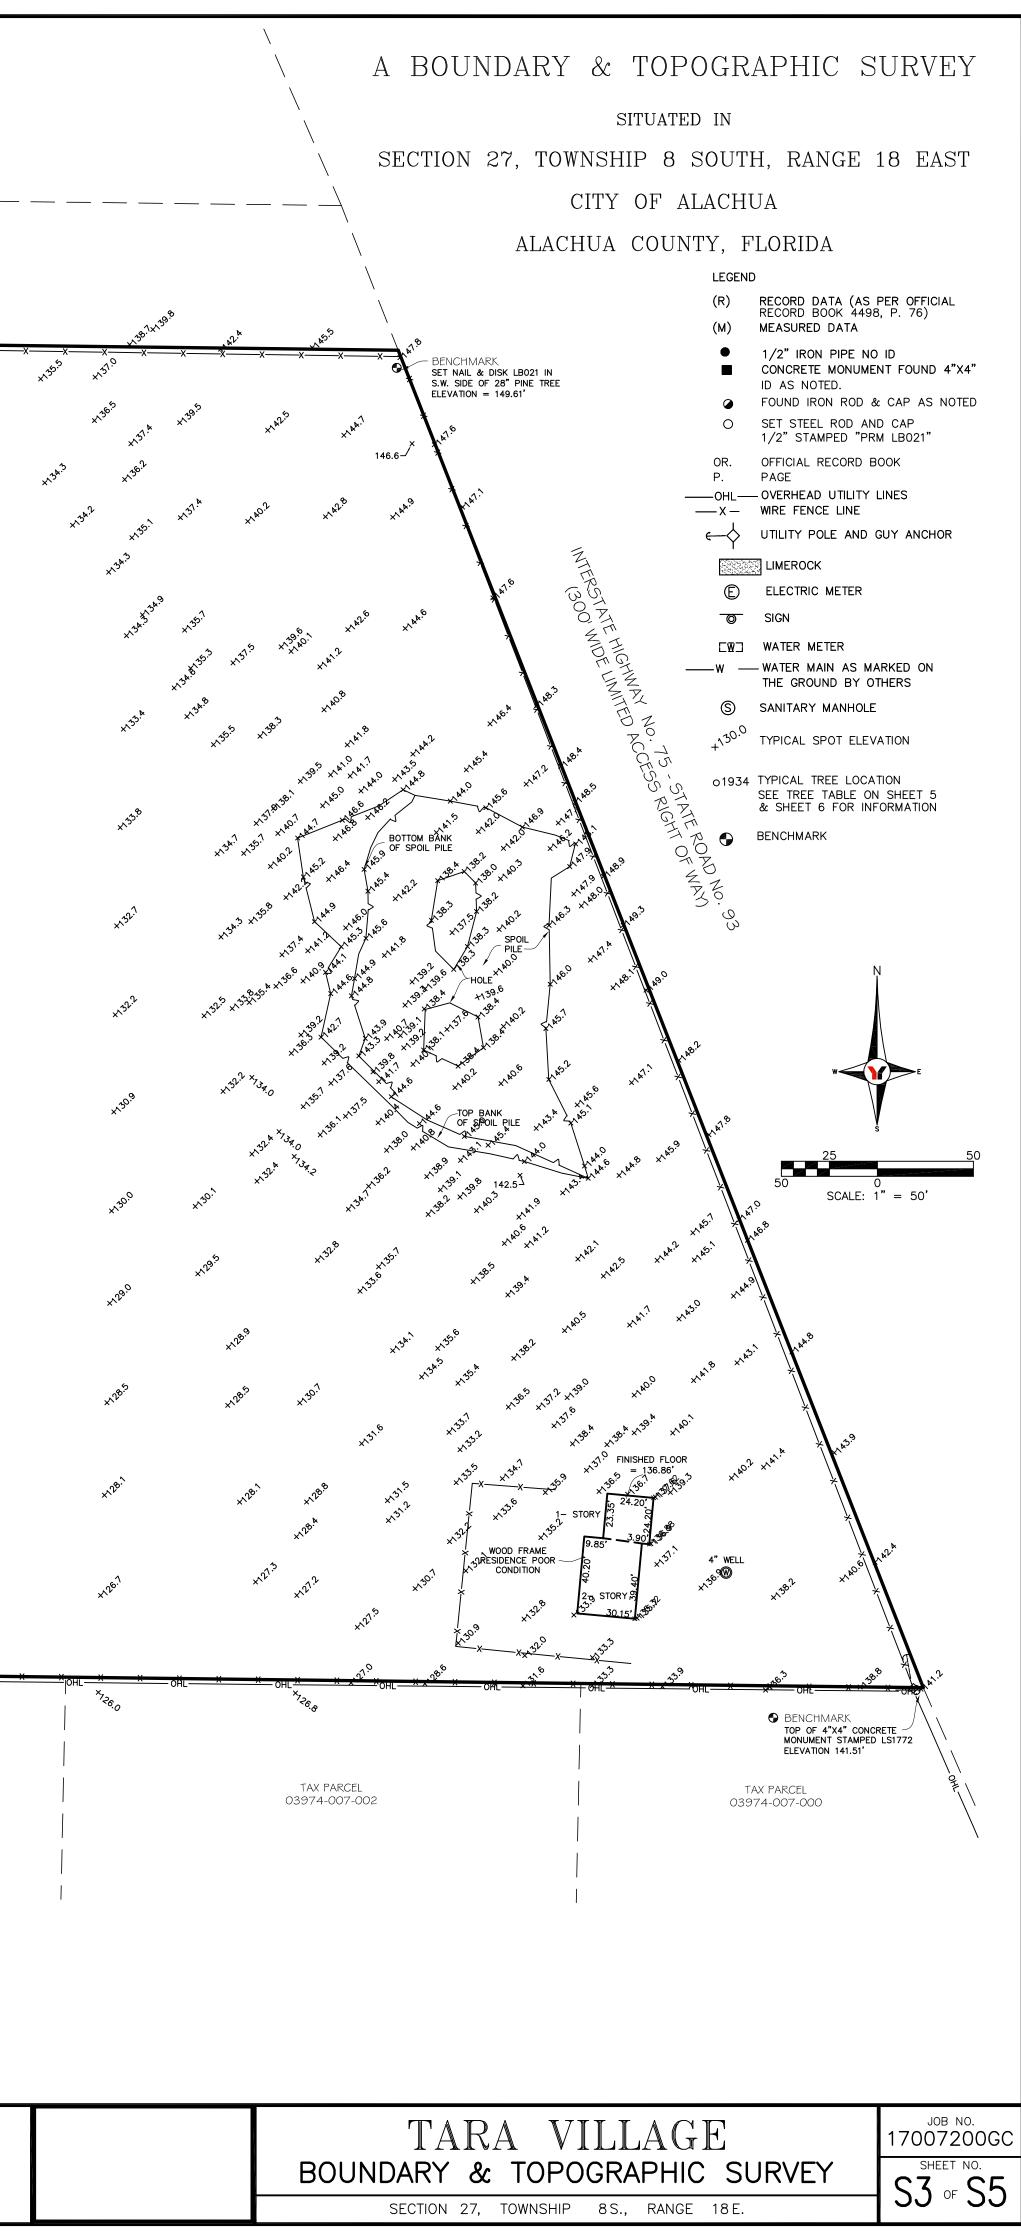

### NOTES

- THIS SURVEY IS A GRAPHIC DEPICTION OF THE CURRENT BOUNDARY AND VISIBLE IMPROVEMENTS IN ACCORDANCE WITH THE LEGAL DESCRIPTION SHOWN HEREON AND MAY NOT REFLECT OWNERSHIP. NO UNDERGROUND FEATURES, INCLUDING BUT NOT LIMITED TO FOUNDATIONS, STRUCTURES, INSTALLATIONS, OR IMPROVEMENTS HAVE BEEN LOCATED, EXCEPT AS SHOWN HEREON.
- THERE MAY BE ADDITIONAL EASEMENTS, RESERVATIONS, RESTRICTIONS AND/OR OTHER MATTERS OF RECORD AFFECTING THIS PROPERTY THAT ARE NOT SHOWN HEREON THAT MAY (OR MAY NOT) BE FOUND IN THE PUBLIC RECORDS OF THIS COUNTY. THE UNDERSIGNED HAS NOT PERFORMED AN INDEPENDENT SEARCH FOR ADDITIONAL RECORDS.
- THIS MAP IS INTENDED TO BE DISPLAYED AT A SCALE OF 1" = 50' OR SMALLER.
- THE PRINTED DIMENSIONS SHOWN ON THIS SURVEY SUPERSEDE ANY SCALED DIMENSIONS: THERE MAY BE ITEMS DRAWN OUT OF SCALE TO GRAPHICALLY SHOW THEIR LOCATION.
- "CERTIFICATION" IS UNDERSTOOD TO BE AN EXPRESSION OF PROFESSIONAL OPINION BY THE SURVEYOR AND MAPPER BASED ON THE SURVEYOR AND MAPPER'S KNOWLEDGE AND INFORMATION, AND THAT IT IS NOT A GUARANTEE OR WARRANTY, EXPRESSED OR IMPLIED.
- THIS SURVEY HAS BEEN EXCLUSIVELY PREPARED FOR THE NAMED ENTITIES SHOWN HEREON AND IS NOT TRANSFERABLE. NO OTHER PERSON OR ENTITY IS ENTITLED TO RELY UPON AND/OR RE-USE THIS SURVEY FOR ANY PURPOSE WITHOUT THE EXPRESSED, WRITTEN CONSENT OF GEORGE F. YOUNG, INC. AND THE UNDERSIGNED PROFESSIONAL SURVEYOR AND MAPPER.
- UNAUTHORIZED COPIES AND/OR REPRODUCTIONS VIA ANY MEDIUM OF THIS SURVEY OR ANY PORTIONS THEREOF ARE EXPRESSLY PROHIBITED WITHOUT THE WRITTEN CONSENT OF GEORGE F. YOUNG, INC. AND THE UNDERSIGNED PROFESSIONAL SURVEYOR AND MAPPER.
- ADDITIONS OR DELETIONS TO SURVEY MAPS OR REPORTS BY OTHER THAN THE SIGNING PARTY OR PARTIES ARE PROHIBITED WITHOUT WRITTEN CONSENT OF THE SIGNING PARTY OR PARTIES.
- THIS SURVEY IS VALID AS TO THE LAST DATE OF FIELD SURVEY AND NOT THE SIGNATURE DATE .
- THIS SURVEY IS NOT VALID WITHOUT THE SIGNATURE AND THE ORIGINAL RAISED SEAL OF A FLORIDA PROFESSIONAL SURVEYOR AND MAPPER.
- BASIS OF BEARINGS: S89°17'43"E ALONG THE SOUTH LINE OF THE SUBJECT PARCEL AS PER LEGAL DESCRIPTION IN OFFICIAL RECORD BOOK 4498. PAGE 76 OF THE PUBLIC RECORDS OF ALACHUA COUNTY FLORIDA.
- THIS SURVEY PREPARED WITHOUT THE BENEFIT OF A TITLE SEARCH. NO INSTRUMENTS OF RECORD REFLECTING OWNERSHIP, EASEMENTS OR RIGHTS OF WAY WERE FURNISHED TO THE UNDERSIGNED, UNLESS OTHERWISE SHOWN HEREON.
- GEORGE F. YOUNG, INC. AND THE UNDERSIGNED MAKE NO REPRESENTATIONS OR GUARANTEES PERTAINING TO EASEMENTS, RIGHT-OF-WAY, SET BACK LINES, RESERVATIONS AND AGREEMENTS.
- NO INFORMATION ON ADJOINING PROPERTY OWNERS OR ADJOINING PROPERTY RECORDING INFORMATION WAS PROVIDED TO THE SURVEYOR.
- AS PER THE FEDERAL EMERGENCY MANAGEMENT AGENCY (FEMA) FLOOD INSURANCE RATE MAP (FIRM) NUMBER 12001C0120D, COMMUNITY NUMBER 120664, PANEL 00120, SUFFIX D, EFFECTIVE DATE OF JUNE 16, 2006, THE ABOVE-DESCRIBED PROPERTY APPEARS TO BE IN ZONE X. (AREAS DETERMINED TO BE OUTSIDE THE 0.2% ANNUAL CHANCE FLOOD PLAIN).
- ELEVATIONS SHOWN ON THIS SURVEY ARE BASED ON THE NORTH AMERICAN VERTICAL DATUM OF 1988 (NAVD88). BENCHMARK USED: SITE BENCHMARK BEING A FOUND 1/2 IRON ROD AND CAP STAMPED "TRAVERSE LB 5075" ON THE NORTH SIDE OF COUNTY ROAD 235 AT THE INTERSECTION OF N.W. 157TH STREET (ELEVATION 78.64') AND ALSO A SITE BENCHMARK BEING A FOUND 1/2 IRON ROD AND CAP STAMPED "TRAVERSE LB 5075" 2410' SOUTH OF THE ABOVE BENCHMARK LYING ON THE EAST SIDE OF N.W. 157TH STREET (ELEVATION 115.01') AS PER A TOPOGRAPHIC SURVEY BY CHW PROFESSIONAL CONSULTANTS, PROJECT NUMBER 16-0041, DATED 02/22/2016, AS PROVIDED TO THIS SURVEYOR. SAID SURVEY IS REFERENCED TO A NATIONAL GEODETIC SURVEY BENCHMARK NUMBER I75T6, WITH A PUBLISHED ELEVATION OF 160.03'.

THE COORDINATES SHOWN HEREON FOR THE TREE TABLES ARE BASED ON AN ASSUMED DATUM AND ARE NOT RELATED TO THE FLORIDA STATE PLANE COORDINATE SYSTEM.

THIS SURVEY CONSIST OF MULTIPLE SHEETS AND ANY ONE SHEET IS NOT COMPLETE WITHOUT THE OTHERS.

| RCE  | L   |
|------|-----|
| 14-0 | 000 |
| , P. | 820 |
|      |     |

TAX PARCEL 03975-015-000 OR. 3944, PAGE 1144

|                    | , <sup>9</sup>                                                                                                                                                                                                                                                                                                                                                                                                                                                                                                                                                                                                                                                                                                                                                                                                                                                                                                                                                                                     | BENCHMARK<br>SET NAIL & DISK LB021<br>IN ROOT ON SOUTH SIDE<br>OF A 50" OAK ELEVATION<br>= 128.66' | .s <sup>.)</sup>                                       |                                                                             | 3 <sup>0</sup>                     | \$                                 |
|--------------------|----------------------------------------------------------------------------------------------------------------------------------------------------------------------------------------------------------------------------------------------------------------------------------------------------------------------------------------------------------------------------------------------------------------------------------------------------------------------------------------------------------------------------------------------------------------------------------------------------------------------------------------------------------------------------------------------------------------------------------------------------------------------------------------------------------------------------------------------------------------------------------------------------------------------------------------------------------------------------------------------------|----------------------------------------------------------------------------------------------------|--------------------------------------------------------|-----------------------------------------------------------------------------|------------------------------------|------------------------------------|
| , <sup>206</sup> . | x x x x                                                                                                                                                                                                                                                                                                                                                                                                                                                                                                                                                                                                                                                                                                                                                                                                                                                                                                                                                                                            | x <sup>1280</sup>                                                                                  | xx                                                     | <u>x</u> x x x x x x x x x x x x x x x x x x                                | —x——x <sup>^</sup> ,x              | xxx                                |
| 15.1               | × <sup>21°</sup>                                                                                                                                                                                                                                                                                                                                                                                                                                                                                                                                                                                                                                                                                                                                                                                                                                                                                                                                                                                   | * <sup>22<sup>11</sup></sup> * <sup>12<sup>11</sup></sup> * <sup>21<sup>1</sup></sup>              | ×129.1                                                 | ×1 <sup>30.</sup>                                                           | ×1.31 th                           | ×1.55.                             |
| 6 <sup>K</sup>     | ×128.7 ×128.0                                                                                                                                                                                                                                                                                                                                                                                                                                                                                                                                                                                                                                                                                                                                                                                                                                                                                                                                                                                      | x <sup>12<sup>1</sup> x<sup>128<sup>2</sup></sup> x<sup>128<sup>6</sup></sup></sup>                | * <sup>129.5</sup>                                     | ×130.1                                                                      | ×' <sup>3`*</sup>                  | ×1 <sup>32.6</sup>                 |
| 9 <sup>5</sup> 5   | * <sup>27,9</sup> * <sup>27,9</sup>                                                                                                                                                                                                                                                                                                                                                                                                                                                                                                                                                                                                                                                                                                                                                                                                                                                                                                                                                                | ×121.* ×128.0 ×128.5                                                                               | TAX PARCEL<br>03974-004-000<br>OR. 4498, P. 76         | *'3 <sup>0,0</sup>                                                          | × <sup>20<sup>9</sup></sup>        | ×1.32.3                            |
| \$                 | × <sup>26<sup>3</sup></sup>                                                                                                                                                                                                                                                                                                                                                                                                                                                                                                                                                                                                                                                                                                                                                                                                                                                                                                                                                                        | ×1265 ×121.1<br>×128.0                                                                             | x1201                                                  | ×129.*                                                                      |                                    | ×1 <sup>52.1</sup>                 |
| \$<br>⁄            | ** <sup>1253</sup>                                                                                                                                                                                                                                                                                                                                                                                                                                                                                                                                                                                                                                                                                                                                                                                                                                                                                                                                                                                 | 2°* ×1°°3 ×1°°3                                                                                    | ** <sup>27,9</sup>                                     | × <sup>12<sup>6,9</sup></sup>                                               | ******                             | ×322                               |
| ,                  | × <sup>125</sup>                                                                                                                                                                                                                                                                                                                                                                                                                                                                                                                                                                                                                                                                                                                                                                                                                                                                                                                                                                                   | ×124.5×124.3 ×125.2                                                                                | ×1278                                                  | ×1 <sup>09.</sup> <sup>h</sup>                                              | ×1 <sup>30,9</sup>                 | xizzo                              |
|                    |                                                                                                                                                                                                                                                                                                                                                                                                                                                                                                                                                                                                                                                                                                                                                                                                                                                                                                                                                                                                    |                                                                                                    | 126.3 ×121,2                                           | ×1255                                                                       | ×~12.*                             | ×1 <sup>30,9</sup>                 |
|                    | ×1.8 <sup>*</sup>                                                                                                                                                                                                                                                                                                                                                                                                                                                                                                                                                                                                                                                                                                                                                                                                                                                                                                                                                                                  | x <sup>1,9,6</sup> x <sup>12,9</sup> x <sup>12,9</sup> x <sup>12,9</sup> x <sup>12,9</sup>         |                                                        | ×121.1                                                                      | × <sup>285</sup>                   | ×1 <sup>29.6</sup>                 |
|                    | ×150 ×                                                                                                                                                                                                                                                                                                                                                                                                                                                                                                                                                                                                                                                                                                                                                                                                                                                                                                                                                                                             | 1.6 <sup>2</sup> ×1.8 <sup>0</sup> ×12 <sup>0</sup> <sup>3</sup> ×12 <sup>0</sup> <sup>3</sup>     | TOTAL ARE<br>21.83 ACRE<br>x <sup>9<sup>k</sup>*</sup> | zA<br>ES±<br>x <sup>yb<sup>i</sup></sup>                                    | ×12 <sup>80</sup>                  | ×120                               |
|                    | ×1 <sup>53</sup>                                                                                                                                                                                                                                                                                                                                                                                                                                                                                                                                                                                                                                                                                                                                                                                                                                                                                                                                                                                   | x <sup>1,k,6</sup> x <sup>1,6,3</sup> x <sup>1,20,3</sup>                                          | × <sup>12<sup>3.</sup>*</sup>                          | ×175.8                                                                      | ×~ <sup>1,9</sup>                  | ×12.8                              |
|                    | x120                                                                                                                                                                                                                                                                                                                                                                                                                                                                                                                                                                                                                                                                                                                                                                                                                                                                                                                                                                                               | LOW<br>AREA<br>X1 <sup>4.0</sup><br>X1 <sup>4.0</sup><br>X1 <sup>6.0</sup><br>X1 <sup>6.0</sup>    | ×122.3                                                 | ×2 <sup>4.1</sup>                                                           | ×n21.)                             | ×VBL                               |
|                    | ×11 <sup>21</sup>                                                                                                                                                                                                                                                                                                                                                                                                                                                                                                                                                                                                                                                                                                                                                                                                                                                                                                                                                                                  | ×11 <sup>4,6</sup> ×11 <sup>7,7</sup>                                                              |                                                        | ×22.8                                                                       | ×1 <sup>25.1</sup>                 | ×128                               |
|                    | ×1 <sup>0</sup>                                                                                                                                                                                                                                                                                                                                                                                                                                                                                                                                                                                                                                                                                                                                                                                                                                                                                                                                                                                    | ×11.9 ×1.31 ×1.39                                                                                  | ×1 <sup>1,4</sup>                                      | × <sup>12,0</sup>                                                           | ×12 <sup>3,2</sup>                 | ×125.3                             |
| UHL A              | OHLOHLOHLOHLOHLOHLOHLOHLOHLOHLOHLOHLOHLOHLOHLOHLOHLOHLOHLOHLOHLOHLOHLOHLOHLOHLOHLOHLOHLOHLOHLOHLOHLOHLOHLOHLOHLOHLOHLOHLOHLOHLOHLOHLOHLOHLOHLOHLOHLOHLOHLOHLOHLOHLOHLOHLOHLOHLOHLOHLOHLOHLOHLOHLOHLOHLOHDAOHDAOHDAOHDAOHDAOHDAOHDAOHDAOHDAOHDAOHDAOHDAOHDAOHDAOHDAOHDAOHDAOHDAOHDAOHDAOHDAOHDAOHDAOHDAOHDAOHDAOHDAOHDAOHDAOHDAOHDAOHDAOHDAOHDAOHDAOHDAOHDAOHDAOHDAOHDAOHDAOHDAOHDAOHDAOHDAOHDAOHDAOHDAOHDAOHDAOHDAOHDAOHDAOHDAOHDAOHDAOHDAOHDAOHDAOHDAOHDAOHDAOHDAOHDAOHDAOHDAOHDAOHDAOHDAOHDAOHDAOHDAOHDAOHDAOHDAOHDAOHDAOHDAOHDAOHDAOHDAOHDAOHDAOHDAOHDAOHDAOHDAOHDAOHDAOHDAOHDAOHDAOHDAOHDAOHDAOHDAOHDAOHDAOHDAOHDAOHDAOHDAOHDAOHDAOHDAOHDAOHDAOHDAOHDAOHDAOHDAOHDAOHDAOHDAOHDAOHDAOHDAOHDAOHDAOHDAOHDAOHDAOHDAOHDAOHDAOHDAOHDAOHDAOHDAOHDAOHDAOHDAOHDAOHDAOHDAOHDAOHDAOHDAOHDAOHDAOHDAOHDAOHDAOHDAOHDAOHDAOHDAOHDAOHDAOHDAOHDAOHDAOHDAOHDAOHDAOHDAOHDAOHDAOHDAOHDAOHDAOHDAOHDAOHDAOHDAOHDAOHDAOHDAOHDAOHDAOHDAOHDAOHDAOHDAOHDAOHDAOHDAOHDAOHDAOHDAOHDAOHDAOHDAOHDAOHDAOHDAOHDAOHDAOHDAOHDAOHDA |                                                                                                    | 20HL 777-25 OF                                         | й. —                                                                        | нс <u>***</u> онс <u>***</u><br>*/ | О́́ні×оні.×<br>× <sub>7-25</sub> , |
| 03                 | TAX PARCEL<br>3974-005-002                                                                                                                                                                                                                                                                                                                                                                                                                                                                                                                                                                                                                                                                                                                                                                                                                                                                                                                                                                         | *<br>*<br> <br>                                                                                    | (N)S8917'43"<br>BASIS OF BEA<br>D3974-005-003          | (W)E 1521.17'(M)<br>ARINGS (OR. 4498, P. 76)<br>TAX PARCEL<br>03974-005-001 |                                    | TAX PARCEL<br>03974-007-001        |