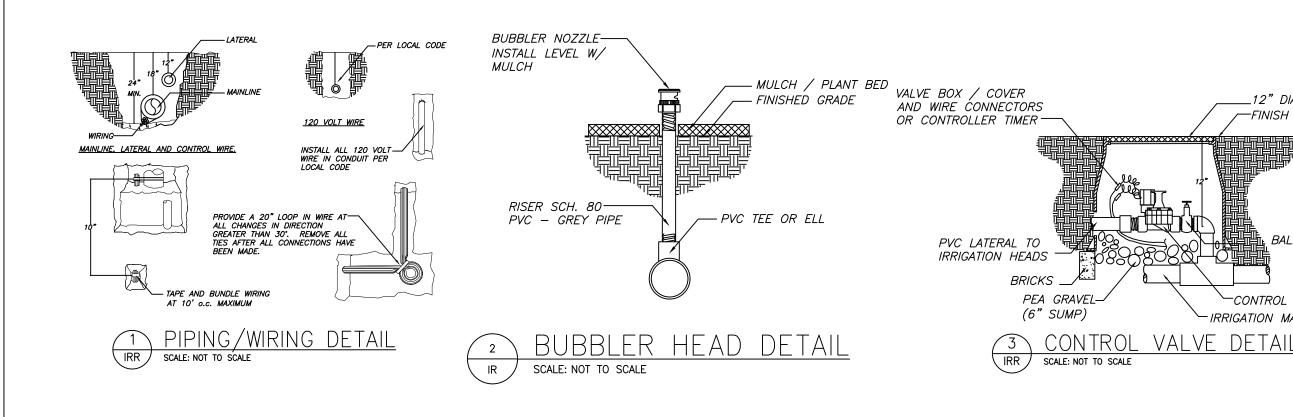

## IRRIGATION NOTES

- 1. This schematic irrigation plan serves primarily as a guide. The Contractor shall be entirely responsible for proper coverage and operation of the systems, including changes from the plan as necessary to adjust for actual site conditions.
- 2. The Contractor shall be responsible for providing all labor, materials, and accessories required for complete irrigation systems meeting the performance requirements outlined herein.
- 3. All work shall be installed in accordance with the regulations of the local, county, or other governing authorities. Fees for all permits, inspections, and impact fees required shall be included as work required.
- 4. The water source shall be determined. Design data shall be verified by the Contractor prior to installation.
- 5. A rain sensor device, Mini-Clik II, or approved equal, shall be installed for each controller installed.
- 6. All remote control valves, gate valves, ball valves, hose bibs and wire splices shall be installed in a suitable Ametek-type valve box of proper size as required for easy access to the valve. Valve boxes shall have a sump of 1 cf gravel. Valve boxes shall be set flush and sloped with the surrounding grade.
- 7. All PVC pipe in the system less than 2" O.D. except risers, shall be Class 160 PSI Polyvinyl Chloride solvent weld pipe conforming to the ASTM-D2466, Type 1, requirements, NSF approved.
- 8. All PVC pipe in the system greater or equal to 2" O.D. and fittings shall be Schedule 40, Type 1, NSF approved conforming to the ASTM-D2466 requirements.
- 9. All wiring, if required, shall be U.L. U.F. wiring. A separate power wire shall be installed from the controller to each individual valve. Wiring shall be installed with main lines where possible; when not, it shall be installed in conduit. Waterproof wire connectors shall be used for controller wiring. Provide pressure compensating devices as necessary to reduce misting.
- 10. Verify the presence of all sleeving before commencing work. Where piping must pass under existing concrete or pavement, it shall be jacked or jetted where possible. Only if impossible to get in place without cutting pavement, permission will be given by the Owner to cut paving. If this is necessary, all cutting and replacing of the paving to match the existing shall be included under this section of the specifications.
- 11. All PVC piping and wiring shall be installed in the trenches with a minimum of 12" of cover and a maximum depth of 24", except where specific permission is obtained from the Landscape Architect and/or Owner for less cover due to existing conditions. Where necessary because of landscaping, cover shall be as deep as required.
- 12. All flex pipe shall be buried to a depth of at least 4" (or covered with 3" of mulch) except where the tubing daylights over newly planted rootballs.
- 13. All emitters and flood bubblers shall be installed at the rootball and be minimally visable above the mulch.
- 14. The Contractor shall warrant the installation workmanship for a period of one year from date of job completion and retainage release. The Contractor shall further see to the fulfillment of all manufacturer's warranties and shall provide an Owner's Manuals. <u>A reproducible as—built copied from the original showing all dimensioned system components shall be required for final job acceptance.</u>
- 15. Irrigation System to include backflow device. Rainsensor to be installed at controller.

5 OF 5