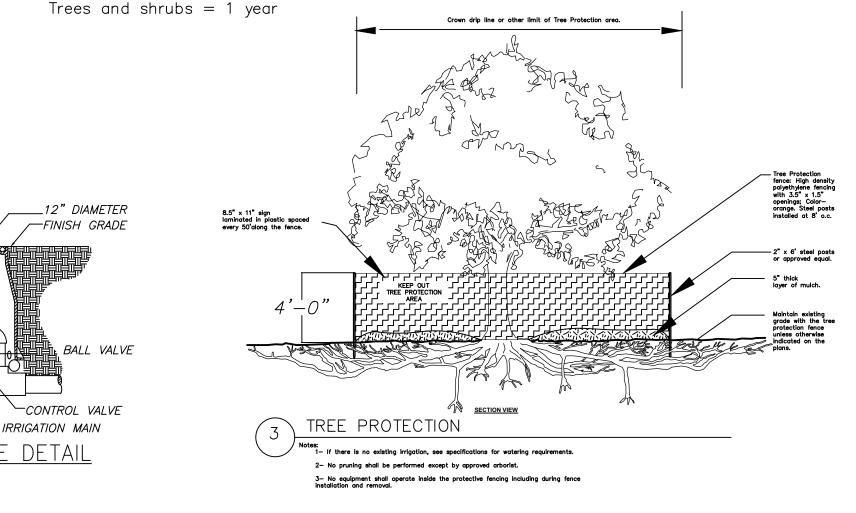

be top-dressed with 3" of pine bark nuggets.

- 7. The Landscape Architect reserves the right to field locate or review flagged locations of any or all plant material.
- 8. All balled and burlapped trees shall be hardened—off at the supplier's for a minimum of 30 days prior to shipping. All suppliers must be approved by the Landscape Architect prior to delivery and installation of the trees; any tree which shows signs of stress shall be replaced immediately at no charge to the Owner.
- 9. All trees will be staked per detail sheet or by another method approved by the Landscape Architect. Mulched tree rings shall encompass guys.
- 10. No substitutions shall be permitted without prior approval from the Landscape Architect.
- 11. Guaranty (from time of job completion and retainage release):



ELIZABETH C. HOUCK LANDSCAPE ARCHITECTURE, LLC PLANS \* CONSULTATION \* CONSTRUCTION DOCUMENTS (352) 875-8291 (CELL) (352) 875-8291 (CELL) ELIS BELOW VOT VALID UNLESS SIGNED AND SEALED ELIZABETH C. HOUCK, R.L.A. A.S.L.A. -L.A.# 00001734 - FLORIDA PLAN & elaine sheth rcel no. 03342-cpounty, floridy 28 )ETAIL · subhas · tax pa alachua  $\Box$ ED FOR: STREET N N 5303 SHEET 4 OF 4

ບ ລິບ

|                                                           | BOUNDARY SURVEY MAP