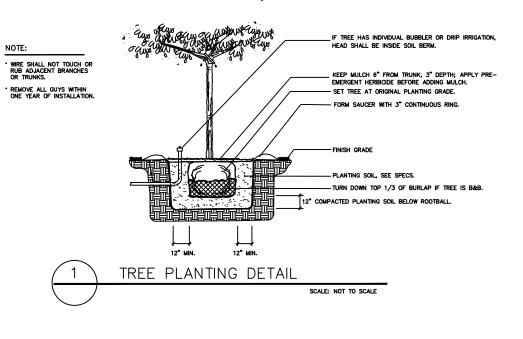

## LANDSCAPE NOTES

- 1. All plants shall be Florida No. 1 or better, as outlined under <u>Grades and</u> <u>Standards for Nursery Plants</u>, Division of Plant Industries, State of Florida, latest edition.
- 2. All work shall be performed in accordance with standard and accepted nursery practices in a workmanlike manner.
- 3. The Landscape Contractor shall be responsible for finish grading all areas of the site. Rough grade will be within 2" of finish grade. The Landscape Contractor shall be responsible for any grade disturbed by his work.
- 4. The Landscape Contractor shall be responsible for the thorough removal of existing weeds and grass in the areas to be planted, including application(s) of appropriate herbicides before and after plant installation.
- 5. Soil used for planting shall consist of two parts of the existing soil and one part domestic peat moss (or sandy fill in heavy soils), mixed with two lbs. fertilizer per cubic yard. Fertilizer shall be SLOW RELEASE for new plantings.
- 6. Terra-Sorb, or approved equal, shall be incorporated into the planting soil of all trees in <u>sandy soils</u> only at the following rates:
  - 15 gallon containers = one (3 oz.) Handy Pac
    30 gallon containers = two (3 oz.) Handy Pacs
    Up to 3" caliper = one (3 oz.) Handy Pac
    4" to 5" caliper = two (3 oz.) Handy Pacs
    Broadcast 1/2 throughout the planting pit; mix 1/2 with backfill.

All plant beds shall be top-dressed with 3" of pine bark nuggets.

- 7. The Landscape Architect reserves the right to field locate or review flagged locations of any or all plant material.
- 8. All balled and burlapped trees shall be hardened—off at the supplier's for a minimum of 30 days prior to shipping. All suppliers must be approved by the Landscape Architect prior to delivery and installation of the trees; any tree which shows signs of stress shall be replaced immediately at no charge to the Owner.
- 9. All trees will be staked per detail sheet or by another method approved by the Landscape Architect. Mulched tree rings shall encompass guys.
- 10. No substitutions shall be permitted without prior approval from the Landscape Architect.
- 11. Guaranty (from time of job completion and retainage release):