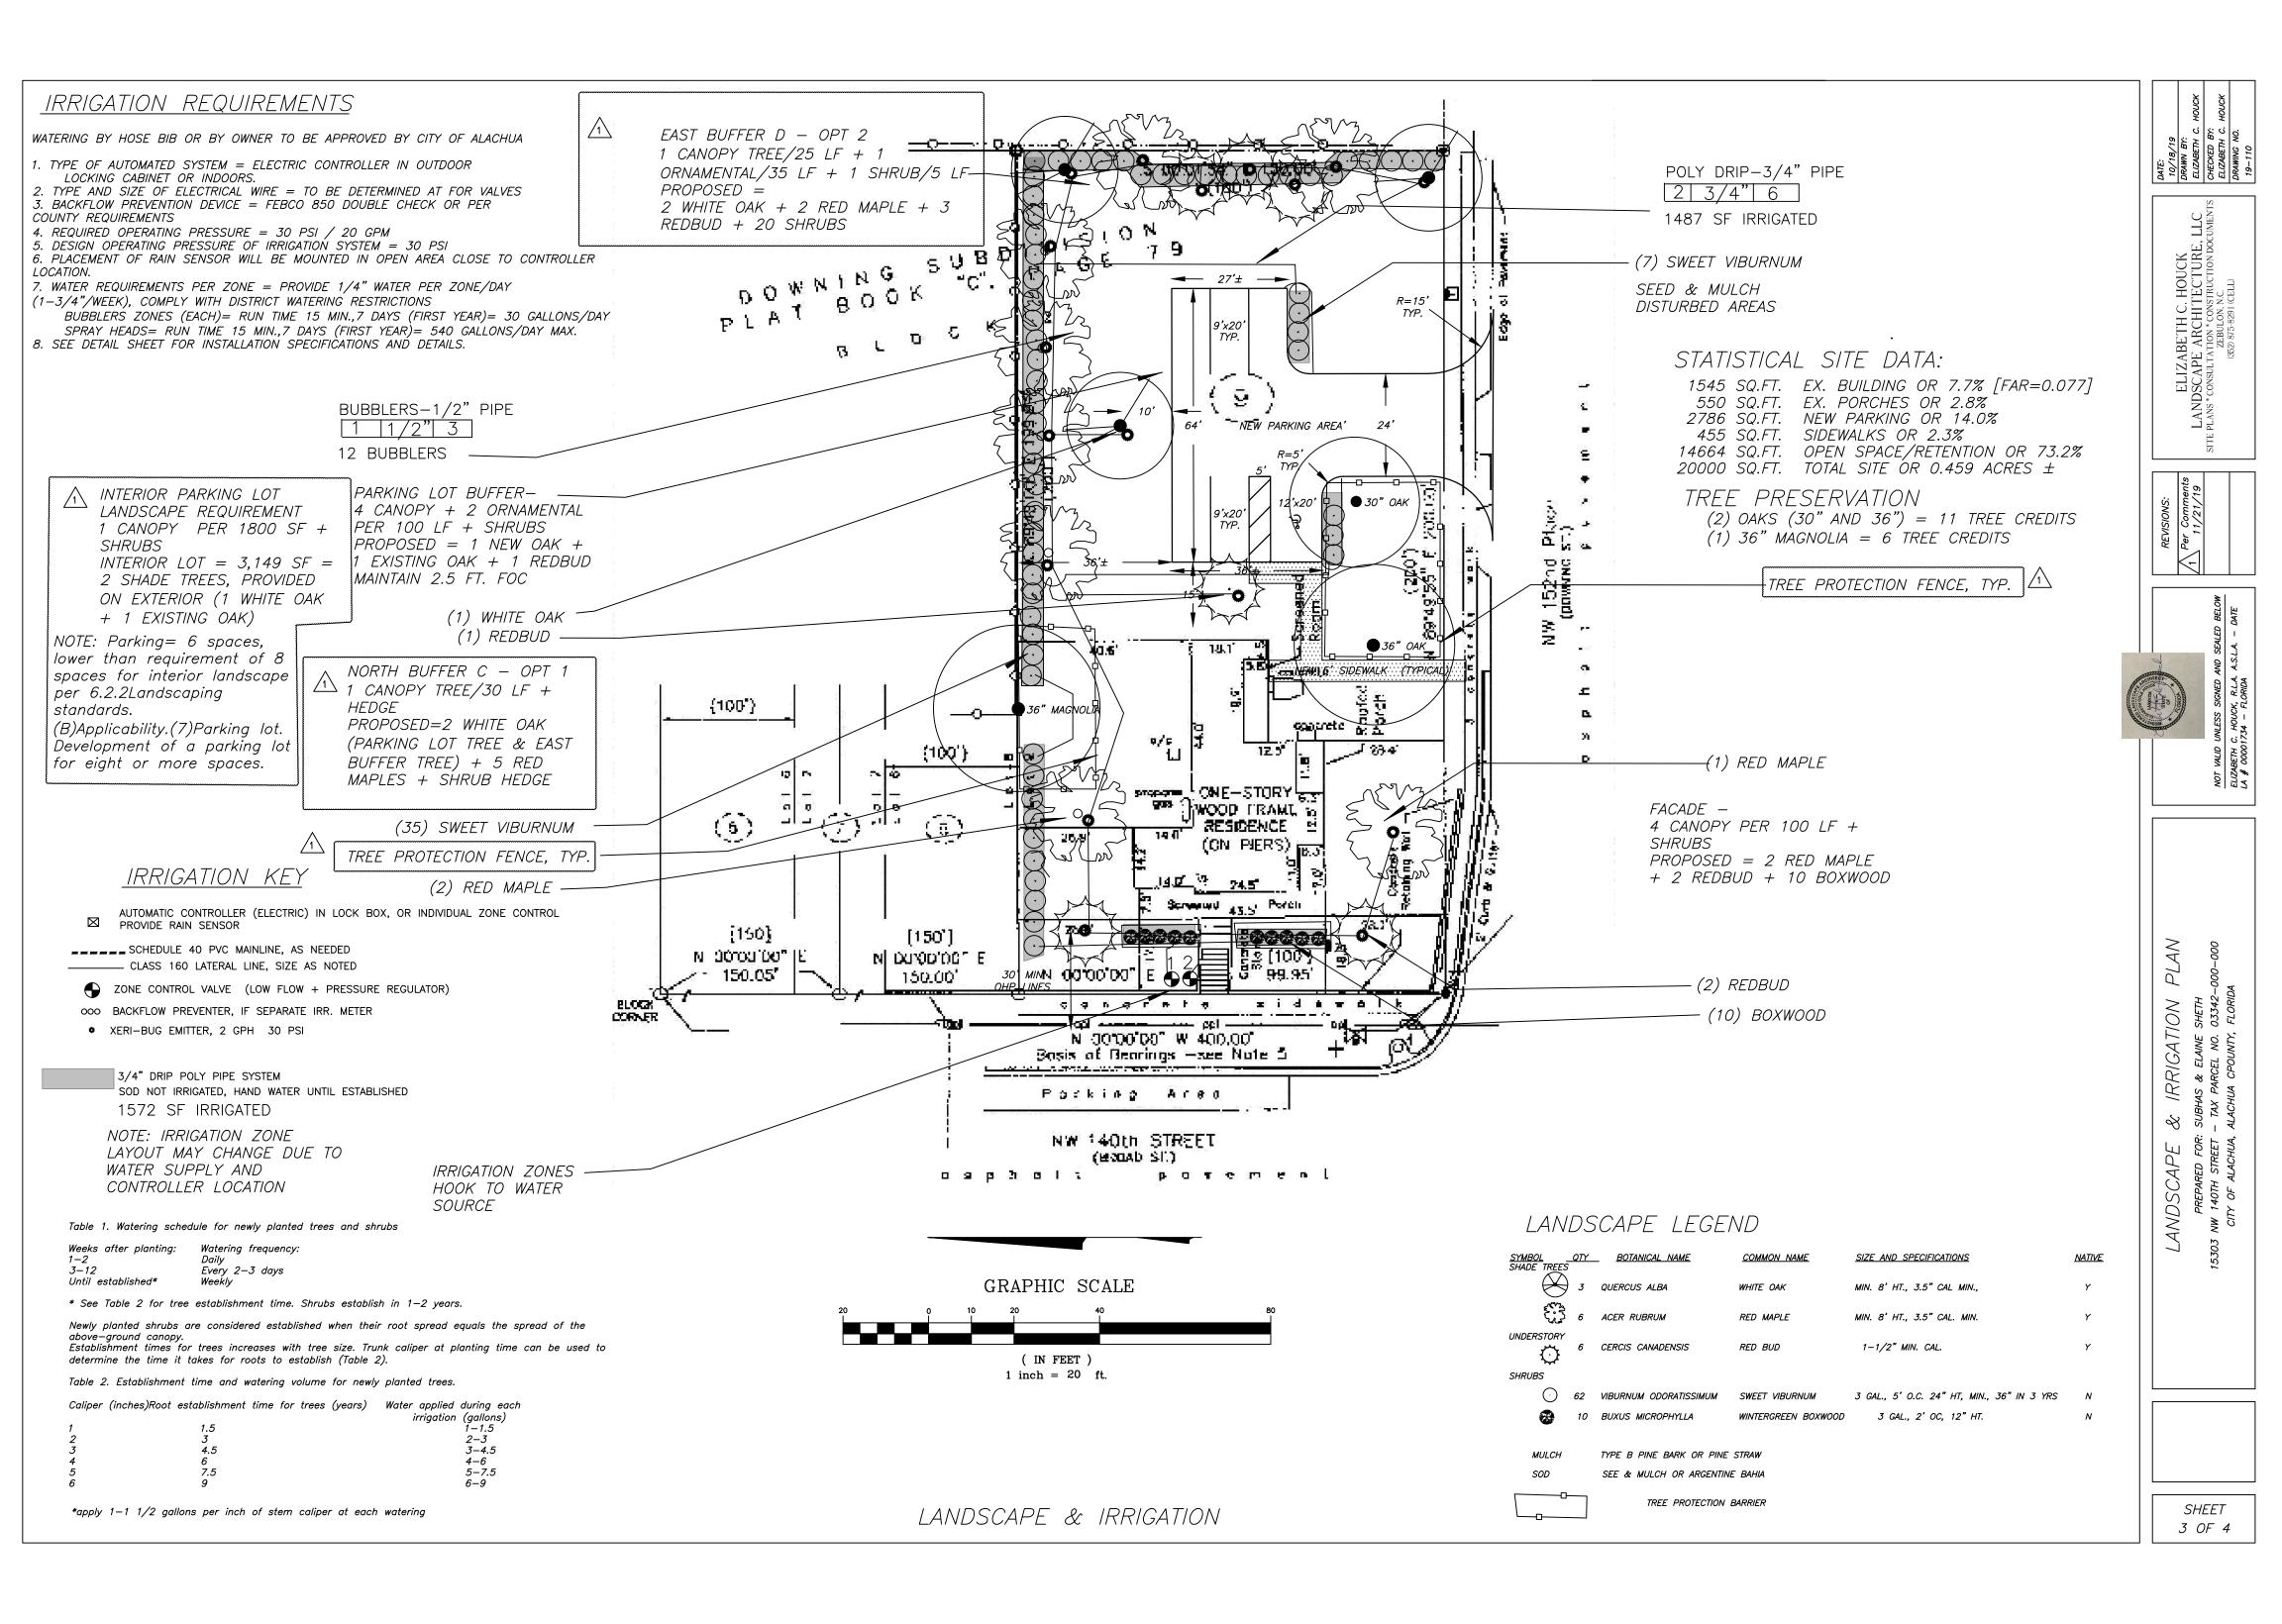

## IRRIGATION NOTES

- 1. This schematic irrigation plan serves primarily as a guide. The Contractor shall be entirely responsible for proper coverage and operation of the systems, including changes from the plan as necessary to adjust for actual site conditions.
- 2. The Contractor shall be responsible for providing all labor, materials, and accessories required for complete irrigation systems meeting the performance requirements outlined herein.
- 3. All work shall be installed in accordance with the regulations of the local, county, or other governing authorities. Fees for all permits, inspections, and impact fees required shall be included as work required.
- 4. The water source shall be determined. Design data shall be verified by the Contractor prior to installation.
- 5. A rain sensor device, Mini-Clik II, or approved equal, shall be installed for each controller installed.
- 6. All remote control valves, gate valves, ball valves, hose bibs and wire splices shall be installed in a suitable Ametek-type valve box of proper size as required for easy access to the valve. Valve boxes shall have a sump of 1 cf gravel. Valve boxes shall be set flush and sloped with the surrounding grade.
- 7. All PVC pipe in the system less than 2" O.D. except risers, shall be Class 160 PSI Polyvinyl Chloride solvent weld pipe conforming to the ASTM-D2466, Type 1, requirements, NSF approved.
- 8. All PVC pipe in the system greater or equal to 2" O.D. and fittings shall be Schedule 40, Type 1, NSF approved conforming to the ASTM-D2466 requirements.
- 9. All wiring, if required, shall be U.L. U.F. wiring. A separate power wire shall be installed from the controller to each individual valve. Wiring shall be installed with main lines where possible; when not, it shall be installed in conduit. Waterproof wire connectors shall be used for controller wiring. Provide pressure compensating devices as necessary to reduce misting.
- 10. Verify the presence of all sleeving before commencing work. Where piping must pass under existing concrete or pavement, it shall be jacked or jetted where possible. Only if impossible to get in place without cutting pavement, permission will be given by the Owner to cut paving. If this is necessary, all cutting and replacing of the paving to match the existing shall be included under this section of the specifications.
- 11. All PVC piping and wiring shall be installed in the trenches with a minimum of 12" of cover and a maximum depth of 24", except where specific permission is obtained from the Landscape Architect and/or Owner for less cover due to existing conditions. Where necessary because of landscaping, cover shall be as deep as required.
- 12. All flex pipe shall be buried to a depth of at least 4" (or covered with 3" of mulch) except where the tubing daylights over newly planted rootballs.
- 13. All emitters and flood bubblers shall be installed at the rootball and be minimally visable above the mulch.
- 14. The Contractor shall warrant the installation workmanship for a period of one year from date of job completion and retainage release. The Contractor shall further see to the fulfillment of all manufacturer's warranties and shall provide an Owner's Manuals. <u>A reproducible as—built copied from the original showing all dimensioned system components shall be required for final job acceptance.</u>
- 15. Irrigation System to include backflow device. Rainsensor to be installed at controller.

## LANDSCAPE NOTES

- 1. All plants shall be Florida No. 1 or better, as outlined under <u>Grades and</u> <u>Standards for Nursery Plants</u>, Division of Plant Industries, State of Florida, latest edition.
- 2. All work shall be performed in accordance with standard and accepted nursery practices in a workmanlike manner.
- 3. The Landscape Contractor shall be responsible for finish grading all areas of the site. Rough grade will be within 2" of finish grade. The Landscape Contractor shall be responsible for any grade disturbed by his work.
- 4. The Landscape Contractor shall be responsible for the thorough removal of existing weeds and grass in the areas to be planted, including application(s) of appropriate herbicides before and after plant installation.
- 5. Soil used for planting shall consist of two parts of the existing soil and one part domestic peat moss (or sandy fill in heavy soils), mixed with two lbs. fertilizer per cubic yard. Fertilizer shall be SLOW RELEASE for new plantings.
- 6. Terra-Sorb, or approved equal, shall be incorporated into the planting soil of all trees in <u>sandy soils</u> only at the following rates:
  - 15 gallon containers = one (3 oz.) Handy Pac
    30 gallon containers = two (3 oz.) Handy Pacs
    Up to 3" caliper = one (3 oz.) Handy Pac
    4" to 5" caliper = two (3 oz.) Handy Pacs
    Broadcast 1/2 throughout the planting pit; mix 1/2 with backfill.

All plant beds shall be top-dressed with 3" of pine bark nuggets.

- 7. The Landscape Architect reserves the right to field locate or review flagged locations of any or all plant material.
- 8. All balled and burlapped trees shall be hardened—off at the supplier's for a minimum of 30 days prior to shipping. All suppliers must be approved by the Landscape Architect prior to delivery and installation of the trees; any tree which shows signs of stress shall be replaced immediately at no charge to the Owner.
- 9. All trees will be staked per detail sheet or by another method approved by the Landscape Architect. Mulched tree rings shall encompass guys.
- 10. No substitutions shall be permitted without prior approval from the Landscape Architect.
- 11. Guaranty (from time of job completion and retainage release):