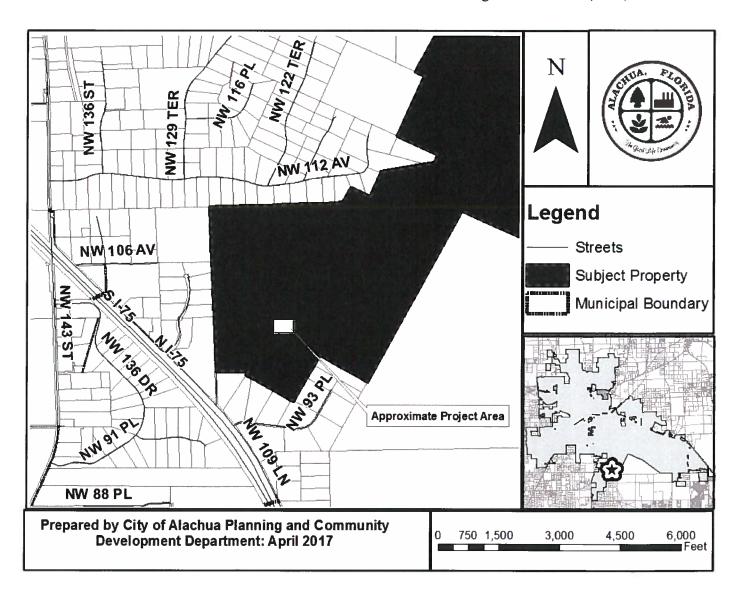

#### **Summary**

The proposed site plan is a request by Michael Freidin, of George & Associates Consulting Engineers, Inc., applicant and agent for the State of Florida, property owner, for the construction of a  $\pm 2,030$  square foot building with landscaping and parking improvements. The overall parcel acreage is  $\pm 300$  acres in area, however, the project area is .33 acre. The property is located north of NW 109th Lane, I-75 and San Felasco Farms subdivision, east of SR 241, south of the Alachua Highlands subdivision, southwest section of the San Felasco Hammock State Park property. Access to the subject property would be provided primarily by an existing ingress/egress drive connecting to NW 109th Lane.

The overall parcel acreage is ±300 acres in area, however, the project area is .33 acre. The property is located north of NW 109th Lane, I-75 and San Felasco Farms subdivision, east of SR 241, south of the Alachua Highlands subdivision, southwest section of the San Felasco Hammock State Park property. Access to the subject property would be provided primarily by an existing ingress/egress drive connecting to NW 109th Lane.