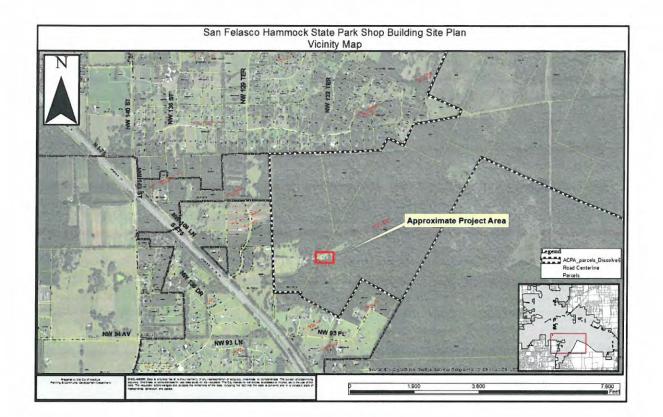

#### **Summary**

The proposed site plan is a request by Michael Freidin, of George & Associates Consulting Engineers, Inc., applicant and agent for the State of Florida, property owner, for the construction of a  $\pm 2,030$  square foot building with landscaping and parking improvements. The overall parcel acreage is  $\pm 300$  acres in area, however, the project area is .33 acre. The property is located north of NW 109th Lane, I-75 and San Felasco Farms subdivision, east of SR 241, south of the Alachua Highlands subdivision, southwest section of the San Felasco Hammock State Park property. Access to the subject property would be provided primarily by an existing ingress/egress drive connecting to NW 109th Lane.

The overall parcel acreage is ±300 acres in area, however, the project area is .33 acre. The property is located north of NW 109th Lane, I-75 and San Felasco Farms subdivision, east of SR 241, south of the Alachua Highlands subdivision, southwest section of the San Felasco Hammock State Park property. Access to the subject property would be provided primarily by an existing ingress/egress drive connecting to NW 109th Lane.

Map 1. Vicinity Map

Map 2. Subject Property with Future Land Use

Map 3. Subject Property with Zoning

The applicant has submitted evidence from the Suwannee River Water Management District that no stormwater retention improvements are required for this project.