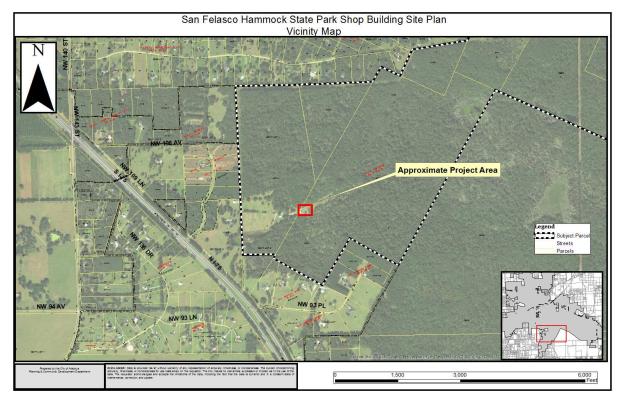

#### **Summary**

The proposed site plan is a request by Michael Freidin, of George & Associates Consulting Engineers, Inc., applicant and agent for the State of Florida, property owner, for the construction of a  $\pm 2,030$  square foot building with landscaping and parking improvements. The overall parcel acreage is  $\pm 300$  acres in area, however, the project area is .33 acre. The property is located north of NW 109th Lane, I-75 and San Felasco Farms subdivision, east of SR 241, south of the Alachua Highlands subdivision, southwest section of the San Felasco Hammock State Park property. Access to the subject property would be provided primarily by an existing ingress/egress drive connecting to NW 109th Lane.

The overall parcel acreage is ±300 acres in area, however, the project area is .33 acre. The property is located north of NW 109th Lane, I-75 and San Felasco Farms subdivision, east of SR 241, south of the Alachua Highlands subdivision, southwest section of the San Felasco Hammock State Park property. Access to the subject property would be provided primarily by an existing ingress/egress drive connecting to NW 109th Lane.

Map 1. Vicinity Map

Map 2. Subject Property with Future Land Use

Map 3. Subject Property with Zoning

The applicant has submitted evidence from the Suwannee River Water Management District that no stormwater retention improvements are required for this project.