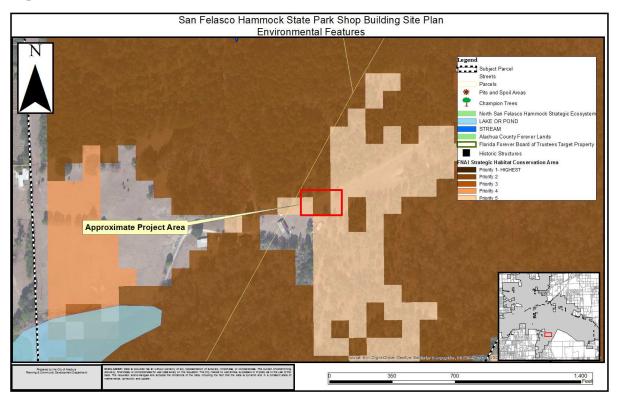

#### **Strategic Ecosystems**

Strategic Ecosystems were identified by an ecological inventory project in a report prepared for Alachua County Department of Growth Management in 1987. The purpose of the inventory was to identify, inventory, map, describe, and evaluate the most significant natural biological communities in private ownership in Alachua County. The subject property is not located within or adjacent to a Strategic Ecosystem.

**Evaluation:** The subject property is not located within or adjacent to a Strategic Ecosystem, therefore, the development will not adversely impact any Strategic Ecosystem(s) identified within the ecological inventory report.

**Map 4. Environmental Features** 

Map 5. Wetlands and Flood Zones

#### **Regulated Plant & Animal Species**

The subject property is not known to contain any species identified as endangered, threatened, or of special concern. The Florida Natural Areas Inventory (FNAI) has identified areas throughout the State of Florida which may contain good quality natural communities. This data layer is known as the Potential Natural Areas (PNA) data layer, and identifies privately owned lands that are not managed or listed for conservation purposes. These areas were delineated by FNAI scientific staff through interpretation of natural vegetation from 1988-1993 FDOT aerial photographs and from input received during Regional Ecological Workshops held for each regional planning council. These workshops were attended by experts familiar with natural areas in the region. Potential Natural Areas were assigned ranks of Priority 1 through Priority 5 based on size, perceived quality, and type of natural community present. The areas included in Priority 5 are exceptions to the above criteria. These areas were identified through the same process of aerial photographic interpretation and regional workshops as the PNA 1 through 4 ranked sites, but do not meet the standard criteria.

**Evaluation:** No species identified as endangered, threatened, or of special concern are known to exist within the project area. The FNAI PNA data layer does indicate that a portion of the project area as Priority 2, which is land potentially having habitat which could support species identified as endangered, threatened, or of special concern, however, this data is not intended for use in a regulatory decision making process. If a regulated plant or animal species is identified during development, the applicant must adhere to the