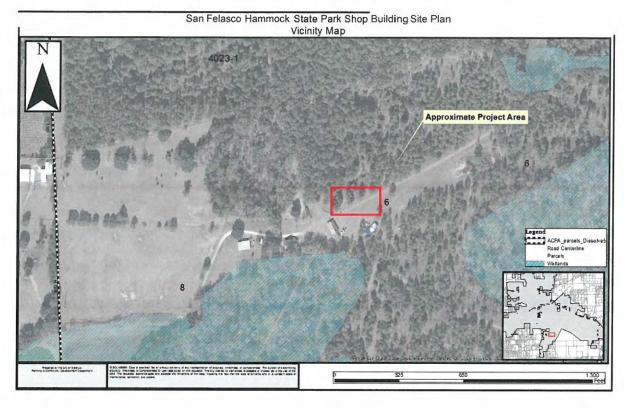

#### **Summary**

The proposed site plan is a request by Michael Freidin, of George & Associates Consulting Engineers, Inc., applicant and agent for the State of Florida, property owner, for the construction of a  $\pm 2,030$  square foot building with landscaping and parking improvements. The overall parcel acreage is  $\pm 300$  acres in area, however, the project area is .33 acre. The property is located north of NW 109th Lane, I-75 and San Felasco Farms subdivision, east of SR 241, south of the Alachua Highlands subdivision, southwest section of the San Felasco Hammock State Park property. Access to the subject property would be provided primarily by an existing ingress/egress drive connecting to NW 109th Lane.

The overall parcel acreage is ±300 acres in area, however, the project area is .33 acre. The property is located north of NW 109th Lane, I-75 and San Felasco Farms subdivision, east of SR 241, south of the Alachua Highlands subdivision, southwest section of the San Felasco Hammock State Park property. Access to the subject property would be provided primarily by an existing ingress/egress drive connecting to NW 109th Lane.

Map 1. Vicinity Map

Map 2. Subject Property with Future Land Use

Map 3. Subject Property with Zoning

The applicant has submitted evidence from the Suwannee River Water Management District that no stormwater retention improvements are required for this project.