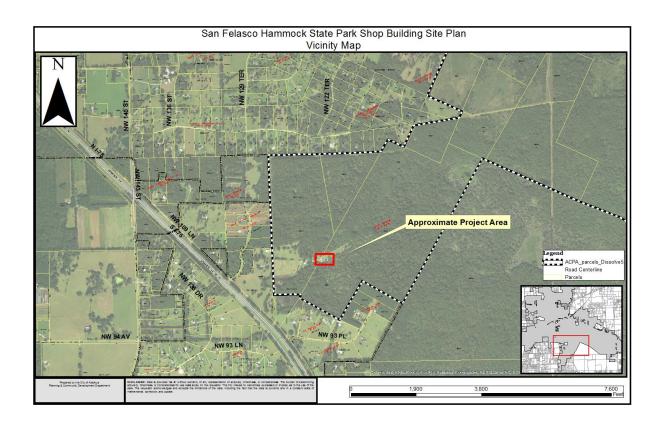

#### **Summary**

The proposed site plan is a request by Michael Freidin, of George & Associates Consulting Engineers, Inc., applicant and agent for the State of Florida, property owner, for the construction of a  $\pm 2,030$  square foot building with landscaping and parking improvements. The overall parcel acreage is  $\pm 300$  acres in area, however, the project area is .33 acre. The property is located north of NW 109th Lane, I-75 and San Felasco Farms subdivision, east of SR 241, south of the Alachua Highlands subdivision, southwest section of the San Felasco Hammock State Park property. Access to the subject property would be provided primarily by an existing ingress/egress drive connecting to NW 109th Lane.

The overall parcel acreage is ±300 acres in area, however, the project area is .33 acre. The property is located north of NW 109th Lane, I-75 and San Felasco Farms subdivision, east of SR 241, south of the Alachua Highlands subdivision, southwest section of the San Felasco Hammock State Park property. Access to the subject property would be provided primarily by an existing ingress/egress drive connecting to NW 109th Lane.

Map 1. Vicinity Map

Map 2. Subject Property with Future Land Use

Map 3. Subject Property with Zoning

The applicant has submitted evidence from the Suwannee River Water Management District that no stormwater retention improvements are required for this project.