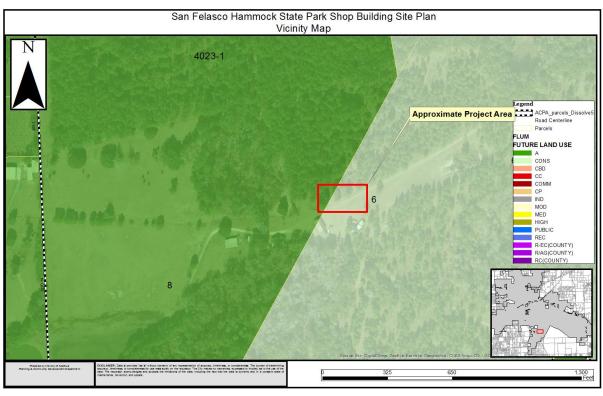

Map 1. Vicinity Map

Map 2. Subject Property with Future Land Use

Map 3. Subject Property with Zoning

The applicant has submitted evidence from the Suwannee River Water Management District that no stormwater retention improvements are required for this project.

#### SURROUNDING USES

The existing uses, Future Land Use Map (FLUM) Designations, and zoning districts of the surrounding area are identified in Table 1. Map 3 provides an overview of the vicinity of the subject property. (NOTE: The information below is intended to provide a general overview of the area surrounding the subject property and to generally orient the reader. It is not intended to be all-inclusive, and may not identify all existing uses, FLUM Designations, and/or zoning districts surrounding the subject property.)

**Table 1. Surrounding Land Uses** 

| Direction | Existing Use(s)                                                  | FLUM Designation(s)          | Zoning District(s)                                      |
|-----------|------------------------------------------------------------------|------------------------------|---------------------------------------------------------|
| North     | San Felasco Hammock State Park/<br>Alachua Highlands Subdivision | Conservation/<br>Agriculture | "CSV"/ "A"                                              |
| South     | San Felasco Farms Subdivision                                    | Agriculture                  | "A"                                                     |
| East      | San Felasco Hammock State Park                                   | Preservation                 | Conservation ("C-1")<br>(Alachua County<br>designation) |
| West      | Hills of San Felasco Subdivision                                 | Agriculture                  | "A"                                                     |