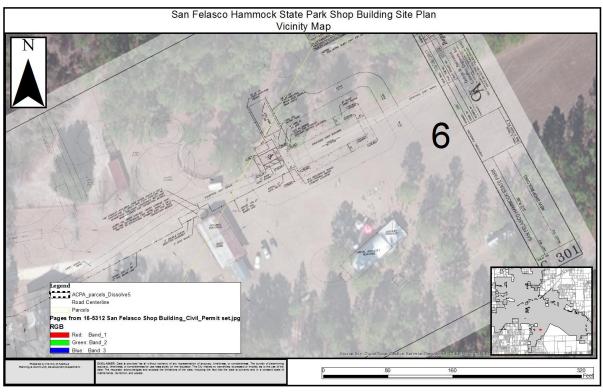

Map 1. Vicinity Map

Map 2. Subject Property with Future Land Use

Map 3. Subject Property with Zoning

The applicant has submitted evidence from the Suwannee River Water Management District that no stormwater retention improvements are required for this project.

#### SURROUNDING USES

The existing uses, Future Land Use Map (FLUM) Designations, and zoning districts of the surrounding area are identified in Table 1. Map 3 provides an overview of the vicinity of the subject property. (NOTE: The information below is intended to provide a general overview of the area surrounding the subject property and to generally orient the reader. It is not intended to be all-inclusive, and may not identify all existing uses, FLUM Designations, and/or zoning districts surrounding the subject property.)

**Table 1. Surrounding Land Uses** 

| Direction | Existing Use(s)                                                  | FLUM Designation(s)          | Zoning District(s)                                      |
|-----------|------------------------------------------------------------------|------------------------------|---------------------------------------------------------|
| North     | San Felasco Hammock State Park/<br>Alachua Highlands Subdivision | Conservation/<br>Agriculture | "CSV"/ "A"                                              |
| South     | San Felasco Farms Subdivision                                    | Agriculture                  | "A"                                                     |
| East      | San Felasco Hammock State Park                                   | Preservation                 | Conservation ("C-1")<br>(Alachua County<br>designation) |
| West      | Hills of San Felasco Subdivision                                 | Agriculture                  | "A"                                                     |