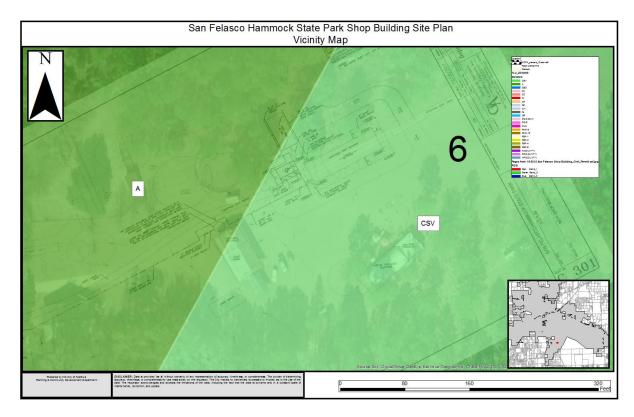

Map 1. Vicinity Map

Map 2. Subject Property with Future Land Use

Map 3. Subject Property with Zoning

The applicant has submitted evidence from the Suwannee River Water Management District that no stormwater retention improvements are required for this project.

#### SURROUNDING USES

The existing uses, Future Land Use Map (FLUM) Designations, and zoning districts of the surrounding area are identified in Table 1. Map 3 provides an overview of the vicinity of the subject property. (NOTE: The information below is intended to provide a general overview of the area surrounding the subject property and to generally orient the reader. It is not intended to be all-inclusive, and may not identify all existing uses, FLUM Designations, and/or zoning districts surrounding the subject property.)

**Table 1. Surrounding Land Uses** 

| Direction | Existing Use(s)                                                  | FLUM Designation(s)          | Zoning District(s)                                      |
|-----------|------------------------------------------------------------------|------------------------------|---------------------------------------------------------|
| North     | San Felasco Hammock State Park/<br>Alachua Highlands Subdivision | Conservation/<br>Agriculture | "CSV"/ "A"                                              |
| South     | San Felasco Farms Subdivision                                    | Agriculture                  | "A"                                                     |
| East      | San Felasco Hammock State Park                                   | Preservation                 | Conservation ("C-1")<br>(Alachua County<br>designation) |
| West      | Hills of San Felasco Subdivision                                 | Agriculture                  | "A"                                                     |