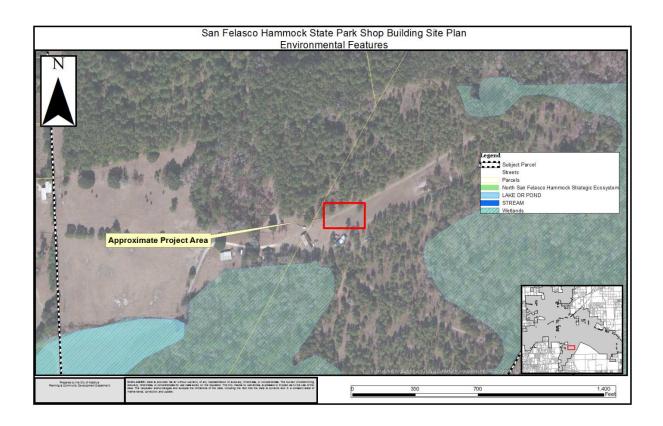

Map 1. Vicinity Map

Map 2. Subject Property with Future Land Use

Map 3. Subject Property with Zoning

The applicant has submitted evidence from the Suwannee River Water Management District that no stormwater retention improvements are required for this project.

#### Wetlands

According to best available data, there are no wetlands located within the project area. There are wetlands located within the San Felasco Hammock State Park property (the subject parcel).

**Evaluation:** No wetlands have been identified within project area; wetlands have been identified on the subject parcel (a portion of the San Felasco Hammock State Park property). The project area is located approximately 200' away from any identified wetlands.

#### **Strategic Ecosystems**

Strategic Ecosystems were identified by an ecological inventory project in a report prepared for Alachua County Department of Growth Management in 1987. The purpose of the inventory was to identify, inventory, map, describe, and evaluate the most significant natural biological communities in private ownership in Alachua County. The subject property is not located within or adjacent to a Strategic Ecosystem.

**Evaluation:** The subject property is not located within or adjacent to a Strategic Ecosystem, therefore, the development will not adversely impact any Strategic Ecosystem(s) identified within the ecological inventory report.

**Map 4. Environmental Features** 

Map 5. Wetlands and Flood Zones