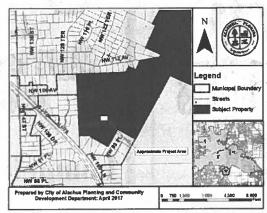

#### **Summary**

The proposed site plan is a request by Michael Freidin, of George & Associates Consulting Engineers, Inc., applicant and agent for the State of Florida, property owner, for the construction of a  $\pm 2,030$  square foot building with landscaping and parking improvements. The overall parcel acreage is  $\pm 300$  acres in area, however, the project area is .33 acre. The property is located north of NW 109th Lane, I-75 and San Felasco Farms subdivision, east of SR 241, south of the Alachua Highlands subdivision, southwest section of the San Felasco Hammock State Park property. Access to the subject property would be provided primarily by an existing ingress/egress drive connecting to NW 109th Lane.

The overall parcel acreage is ±300 acres in area, however, the project area is .33 acre. The property is located north of NW 109th Lane, I-75 and San Felasco Farms subdivision, east of SR 241, south of the Alachua Highlands subdivision, southwest section of the San Felasco Hammock State Park property. Access to the subject property would be provided primarily by an existing ingress/egress drive connecting to NW 109th Lane.