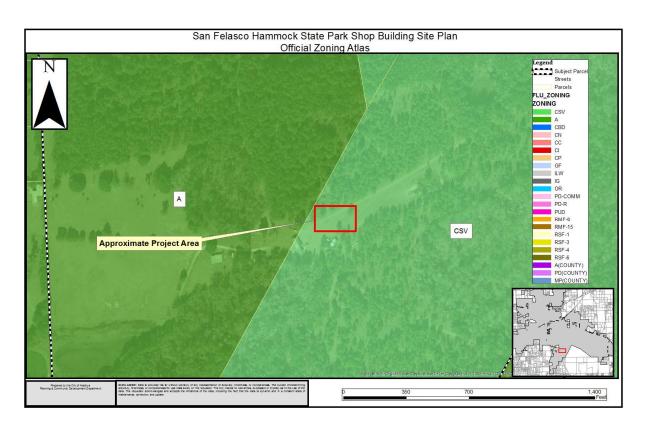

Map 1. Vicinity Map

Map 2. Subject Property with Future Land Use

Map 3. Subject Property with Zoning

The applicant has submitted evidence from the Suwannee River Water Management District that no stormwater retention improvements are required for this project.

**ZONING:** CSV ("Conservation")

**OVERLAY:** NA

Overall parcel- 300 ac.; Project Area- .33 ac. ACREAGE:

Adam Hall, AICP **PROJECT PLANNER:** 

**RECOMMENDATION:** Staff recommends that the Planning & Zoning Board approve