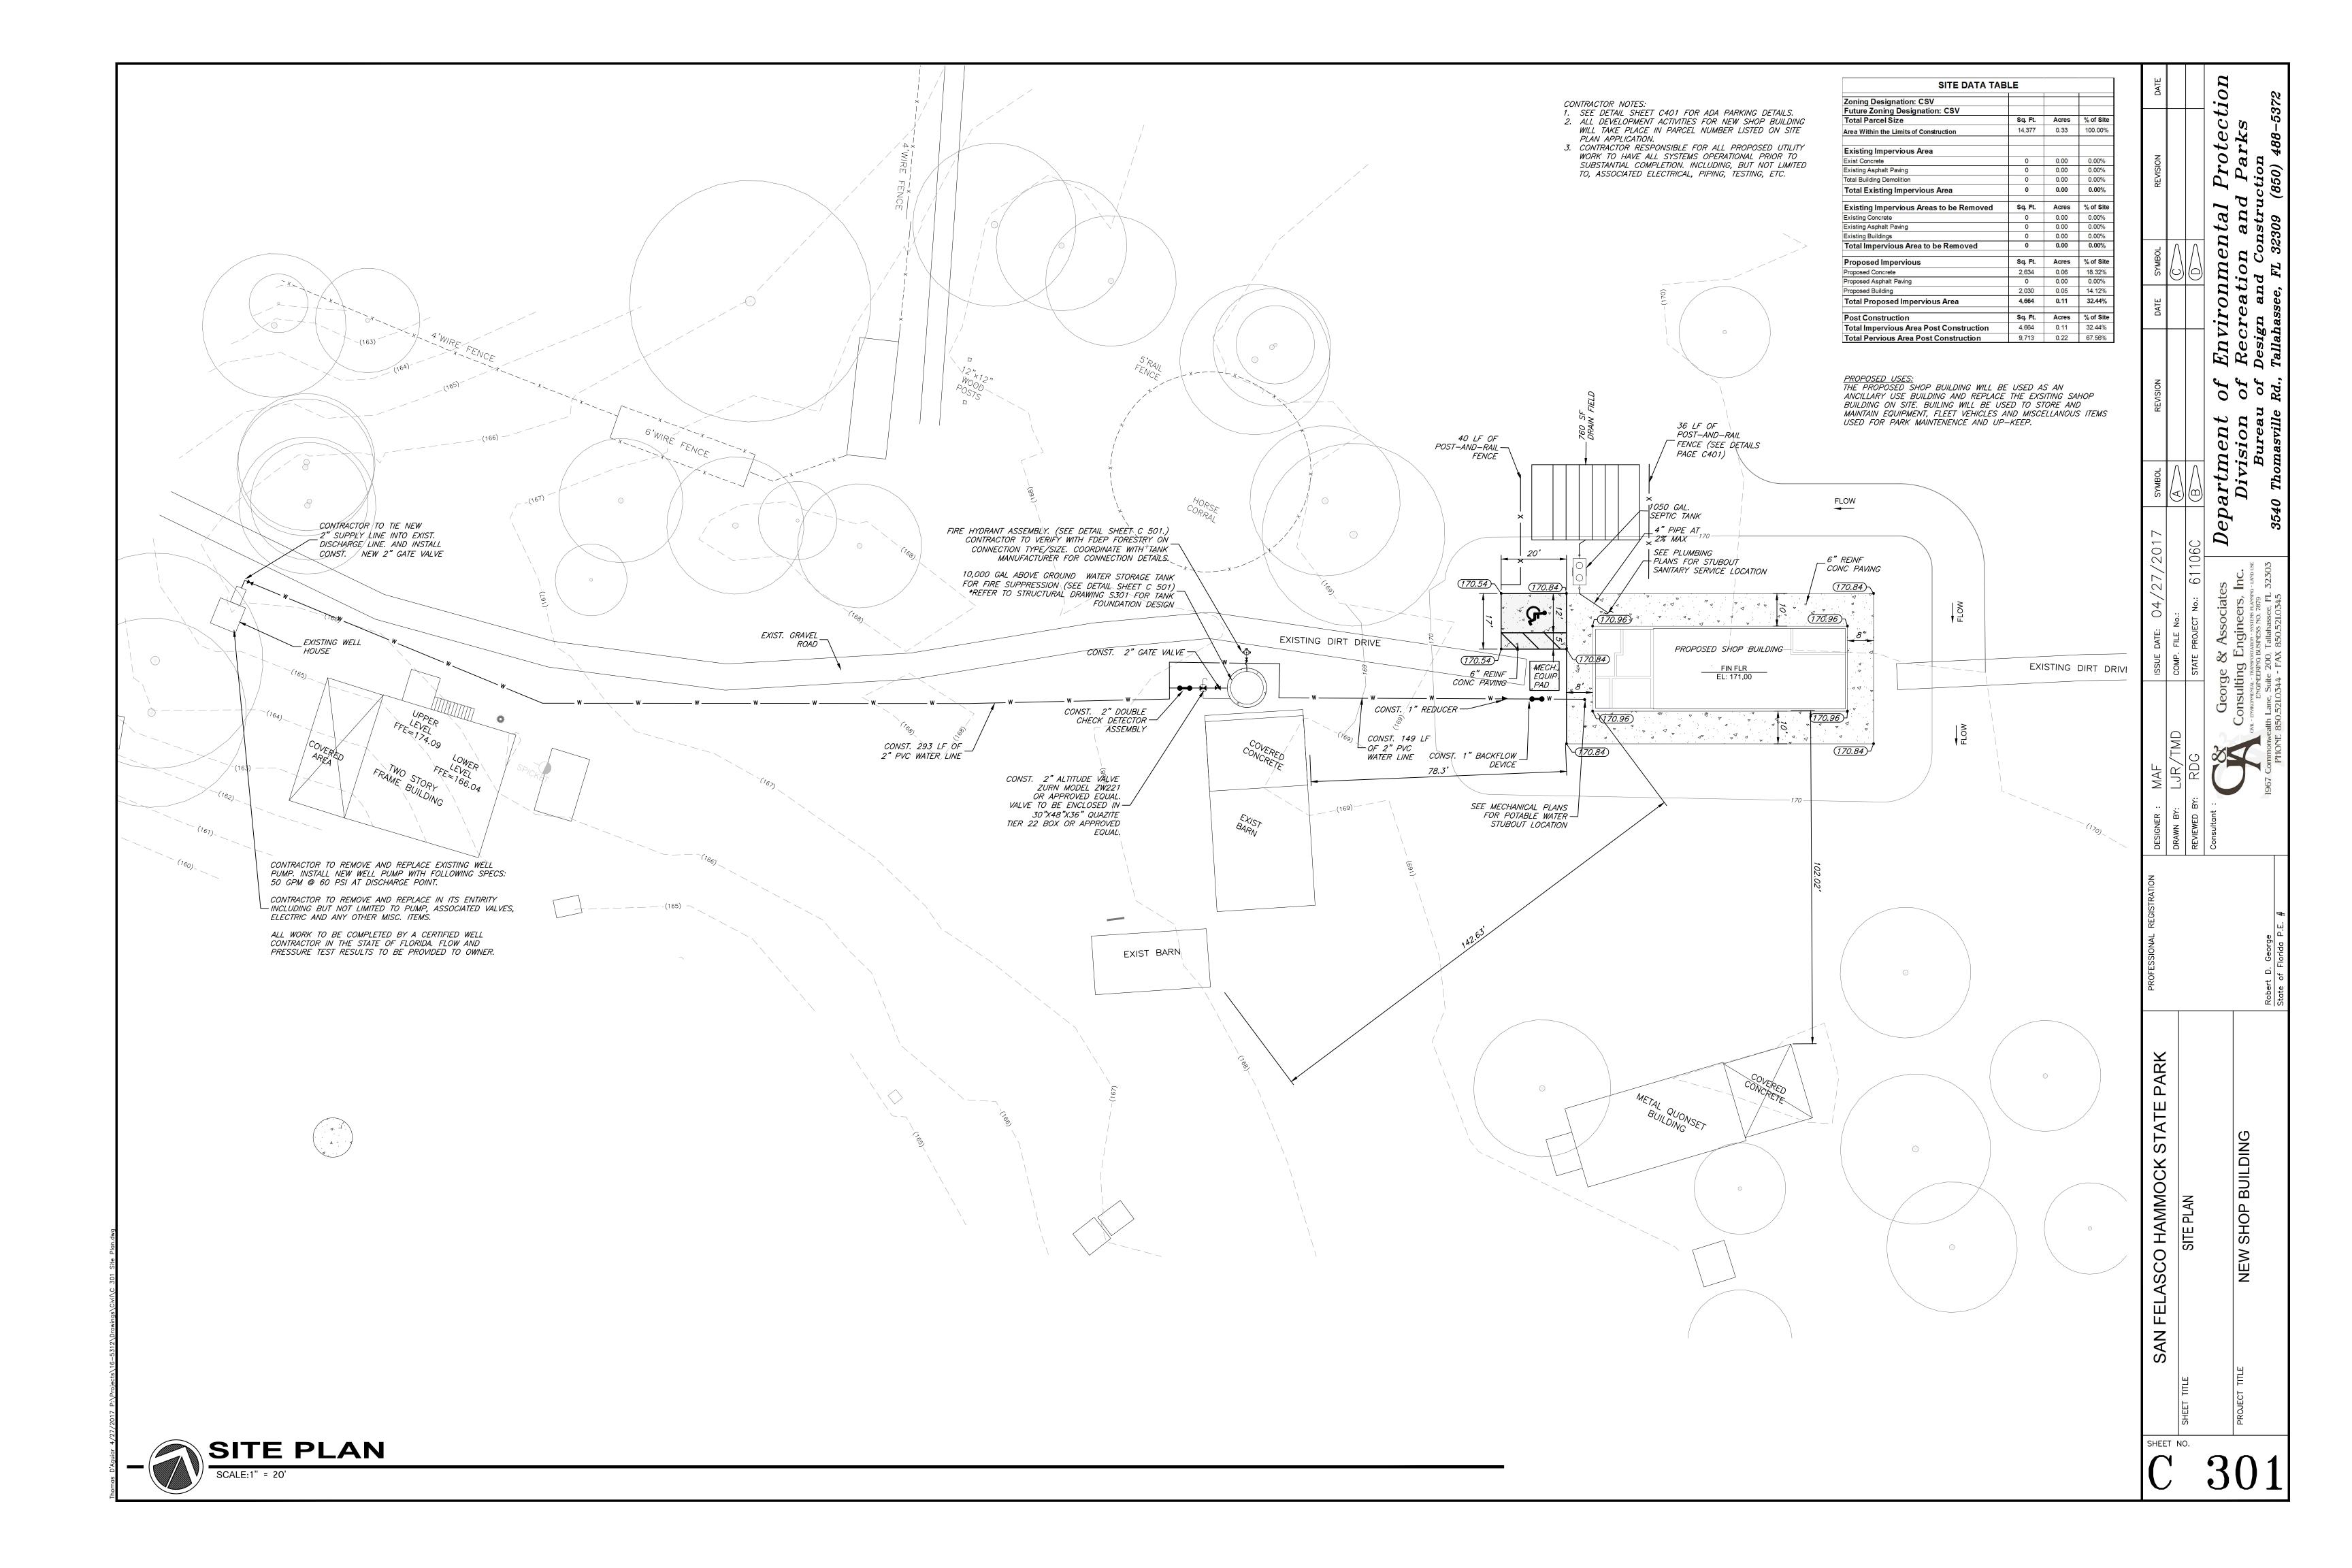

### Board/Committee Agenda Item

**MEETING DATE:** 5/9/2017

**SUBJECT:** Site Plan - San Felasco Hammock State Park Shop Building: A request by Michael Freidin of George & Assocaites, Consulting Engineers, Inc., applicant and agent for the State of Florida, property owner, for consideration of a Site Plan for the construction of a ±2,030 square foot shop building on a ±.33 acre project area on a ±300 acre subject property. Tax Parcel No. 04033-000-000 (Quasi-Judicial)

#### **Summary**

The proposed site plan is a request by Michael Freidin, of George & Associates Consulting Engineers, Inc., applicant and agent for the State of Florida, property owner, for the construction of a  $\pm 2,030$  square foot building with landscaping and parking improvements. The overall parcel acreage is  $\pm 300$  acres in area, however, the project area is .33 acre. The property is located north of NW 109th Lane, I-75 and San Felasco Farms subdivision, east of SR 241, south of the Alachua Highlands subdivision, southwest section of the San Felasco Hammock State Park property. Access to the subject property would be provided primarily by an existing ingress/egress drive connecting to NW 109th Lane.

#### **SUMMARY**

The proposed site plan is a request by Michael Freidin, of George & Associates Consulting Engineers, Inc., applicant and agent for the State of Florida, property owner, for the construction of a ±2,030 square foot building with landscaping and parking improvements.

The overall parcel acreage is ±300 acres in area, however, the project area is .33 acre. The property is located north of NW 109th Lane, I-75 and San Felasco Farms subdivision, east of SR 241, south of the Alachua Highlands subdivision, southwest section of the San Felasco Hammock State Park property. Access to the subject property would be provided primarily by an existing ingress/egress drive connecting to NW 109th Lane.