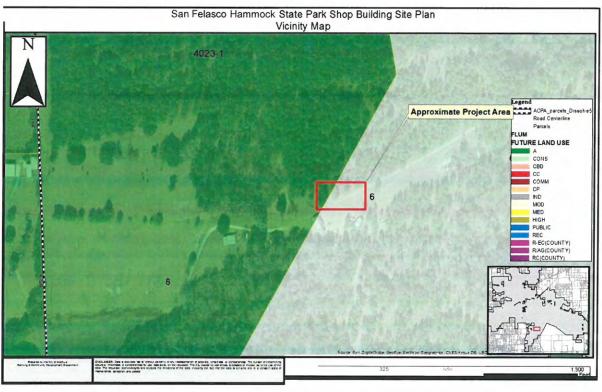

#### **Summary**

The proposed site plan is a request by Michael Freidin, of George & Associates Consulting Engineers, Inc., applicant and agent for the State of Florida, property owner, for the construction of a  $\pm 2,030$  square foot building with landscaping and parking improvements. The overall parcel acreage is  $\pm 300$  acres in area, however, the project area is .33 acre. The property is located north of NW 109th Lane, I-75 and San Felasco Farms subdivision, east of SR 241, south of the Alachua Highlands subdivision, southwest section of the San Felasco Hammock State Park property. Access to the subject property would be provided primarily by an existing ingress/egress drive connecting to NW 109th Lane.

The overall parcel acreage is ±300 acres in area, however, the project area is .33 acre. The property is located north of NW 109th Lane, I-75 and San Felasco Farms subdivision, east of SR 241, south of the Alachua Highlands subdivision, southwest section of the San Felasco Hammock State Park property. Access to the subject property would be provided primarily by an existing ingress/egress drive connecting to NW 109th Lane.

Map 1. Vicinity Map

Map 2. Subject Property with Future Land Use

Map 3. Subject Property with Zoning

The applicant has submitted evidence from the Suwannee River Water Management District that no stormwater retention improvements are required for this project.