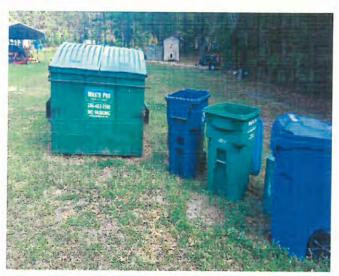

Vice Chair Dayna Miller asked for clarification concerning stormwater runoff from the northern property line of the subject property, and about the location of the waste receptacle.

Chair Gary Thomas asked for clarification on site location and point of ingress and egress.

Development Regulations.

- m. Location and size of any lakes, ponds, canals, or other waters and waterways.
- Structures and major features fully dimensioned including setbacks, distances between structures, floor area, width of driveways, parking spaces, property or lot lines, and floor area ratio.
- o. Location of waste receptacles and detail of waste receptacle screening.
- p. For development consisting of a nonresidential use, except for single tenant retail sales and services uses greater than or equal to 20,000 square feet in area and except for use types within the industrial services, manufacturing and production, warehouse freight and movement, wasterelated services, and wholesale sales use categories:
  - Architectural plans and dimension plans which demonstrate compliance with the design standards for business uses as provided in Section 6.8.2 of the LDRs, including:
    - (a) Calculation of glazing of the front façade.
    - (b) Calculation of the area of ground floor façades subject to glazing.
    - (c) Detail on the architectural plans and dimension plans depicting façade massing and/or alternatives to required façade massing.
    - (d) Sufficient plan detail and calculations of each material utilized in each façade.
- q. For development consisting of a nonresidential use where a single tenant is greater than or equal to 20,000 square feet in area:
  - Architectural plans and dimension plans which demonstrate compliance with the design standards for single tenant retail sales and service uses greater than or equal to 20,000 square feet in area as provided in Section 6.8.3 of the LDRs, including:
    - (a) Calculation of glazing of the façades facing streets, residential uses, and vacant residential/agricultural land.
    - (b) Calculation of the area of ground floor façades subject to glazing.
    - (c) If glazing alternatives are used, calculation of area of alternative materials used.
    - (d) Detail on the architectural plans and dimension plans depicting façade massing and/or alternatives to required façade massing.
    - (e) Color architectural plans depicting the color of all materials used in the facade.
- For development consisting of one or more of the following: Multi-family residential; Hotel; or Mobile Home Park:
  - Tabulation of gross acreage.
  - ii. Tabulation of density.
  - iii. Number of dwelling units proposed.
  - iv. Location and percent of total open space and recreation areas.
  - v. Floor area of dwelling units.
  - vi. Number of proposed parking spaces.
  - vii. Street layout.
  - viii. Layout of mobile home stands (for mobile home parks only).
  - ix. City of Alachua Public School Student Generation Form.