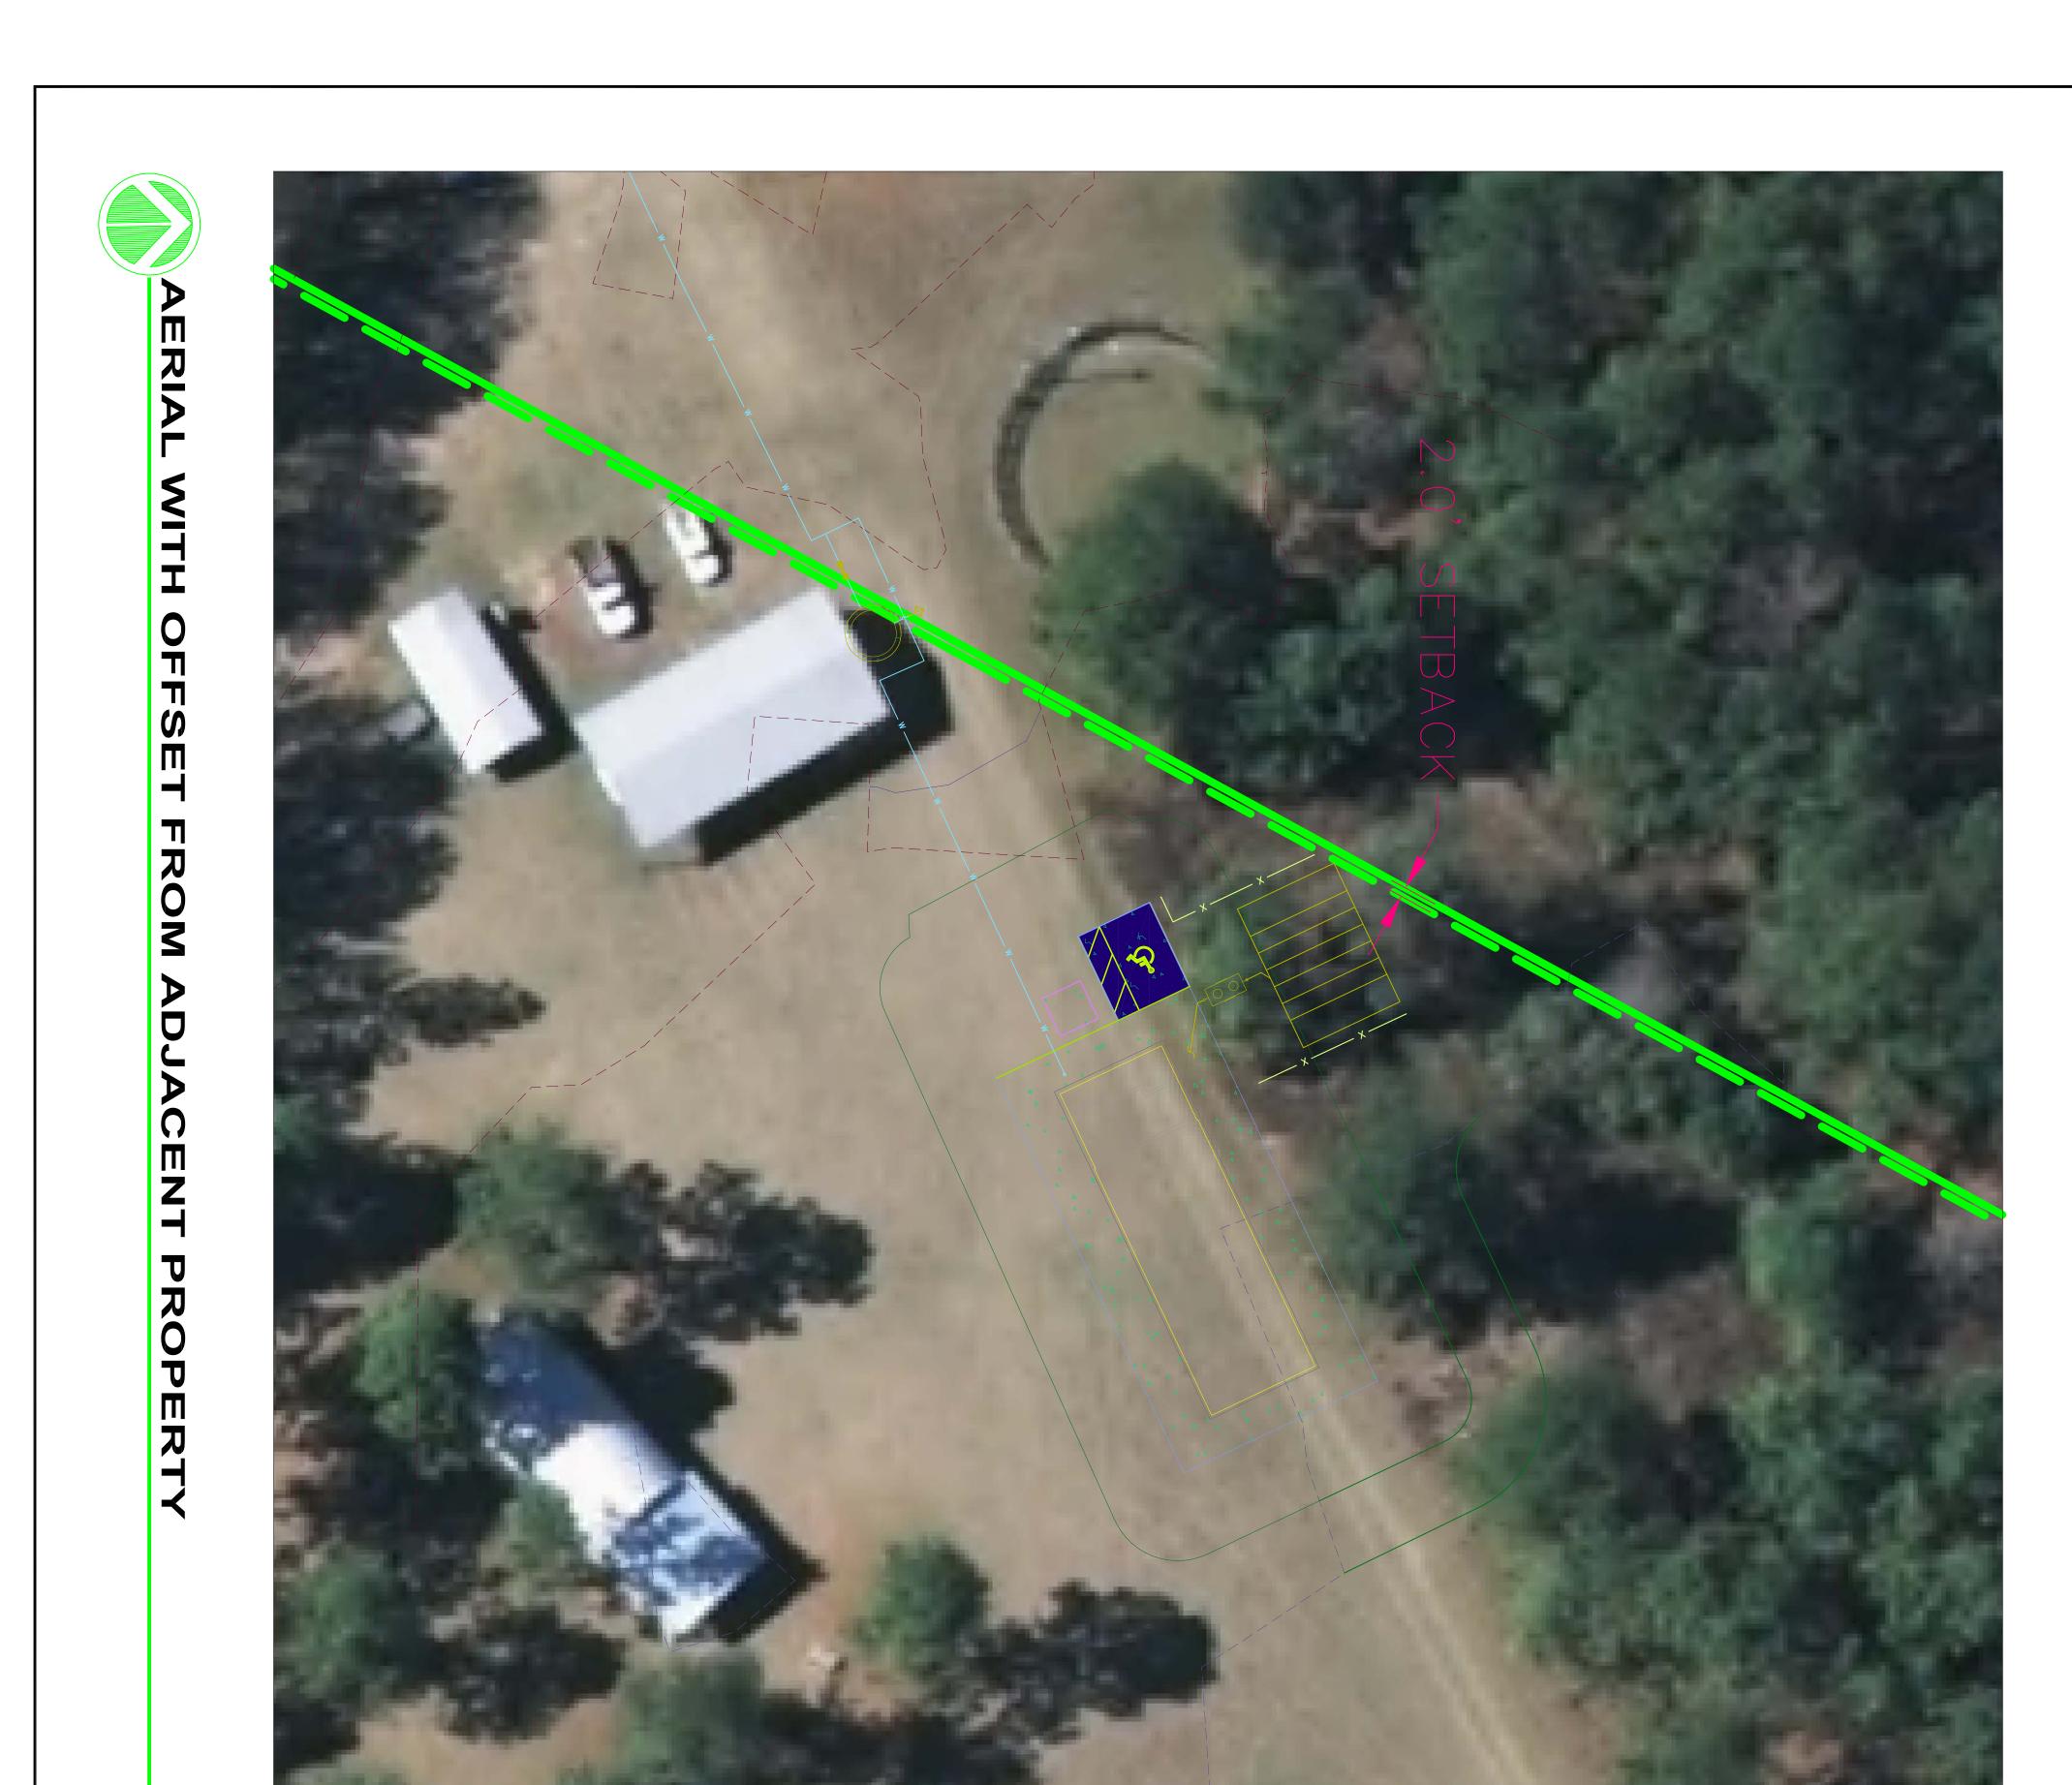

In order to provide a complete application, you must address the following:

- Site Plan Application, Section D.1.b., Zoning Designation: The submitted plan set does
  not identify the current zoning of the subject property.
   Action Needed to Address Deficiency: Provide the zoning designation on the plan set.
- 2. **Site Plan Application, Section D.1.c., Vicinity Map:** The submitted plan set does not show the overall property (parcel) and the relative location of the project area on the property, and means of access.
  - **Action Needed to Address Deficiency:** Provide a vicinity map on the site plan that shows the project area and its location on the overall property (parcel) and the means by which the project area will be accessed.
- 3. Site Plan Application, Section D.1.d., Legal Description: The submitted plan set does not include a legal description of the project area or the overall property.
  Action Needed to Address Deficiency: Provide a legal description on the site plan of the project area or the overall property.
- 4. **Site Plan Application, Section D.1.e., Statement of Proposed Uses:** The submitted plan set does not include a statement of the proposed use(s). **Action Needed to Address Deficiency:** Provide a statement of proposed use(s).
- 5. Site Plan Application, Section D.1.j.: Access and points of connection to utilities (electric, potable water, sanitary sewer, gas, etc.)
  Action Needed to Address Deficiency: Electric plans not provided. Provide electric system plans which show the existing electric system, points of connection to existing electric system, and proposed electric infrastructure.

#### F. <u>Miscellaneous/General Issues</u>

- 1. Sheet C 101 references "Fernandex" Grant in legal description. Verify legal description on this sheet. It also appears that the "project area" may include a portion of an adjacent parcel. Please confirm that legal description includes all portions of the "project area".
- 2. Required Application attachment D.6, Mailing labels for all property owners within 400' and those listed to receive public notice have not been submitted.
- 3. Evidence of permit or application for permit for septic system from Alachua County Health Department.
- 4. Zoning and Future Land Use designations must be shown on site plan.
- 5. Exact project location must be shown in relation to existing tax parcel lines, as a zoning district boundary appears to transect development activities and development area.
- 6. Statement of proposed uses must be included on site plan.