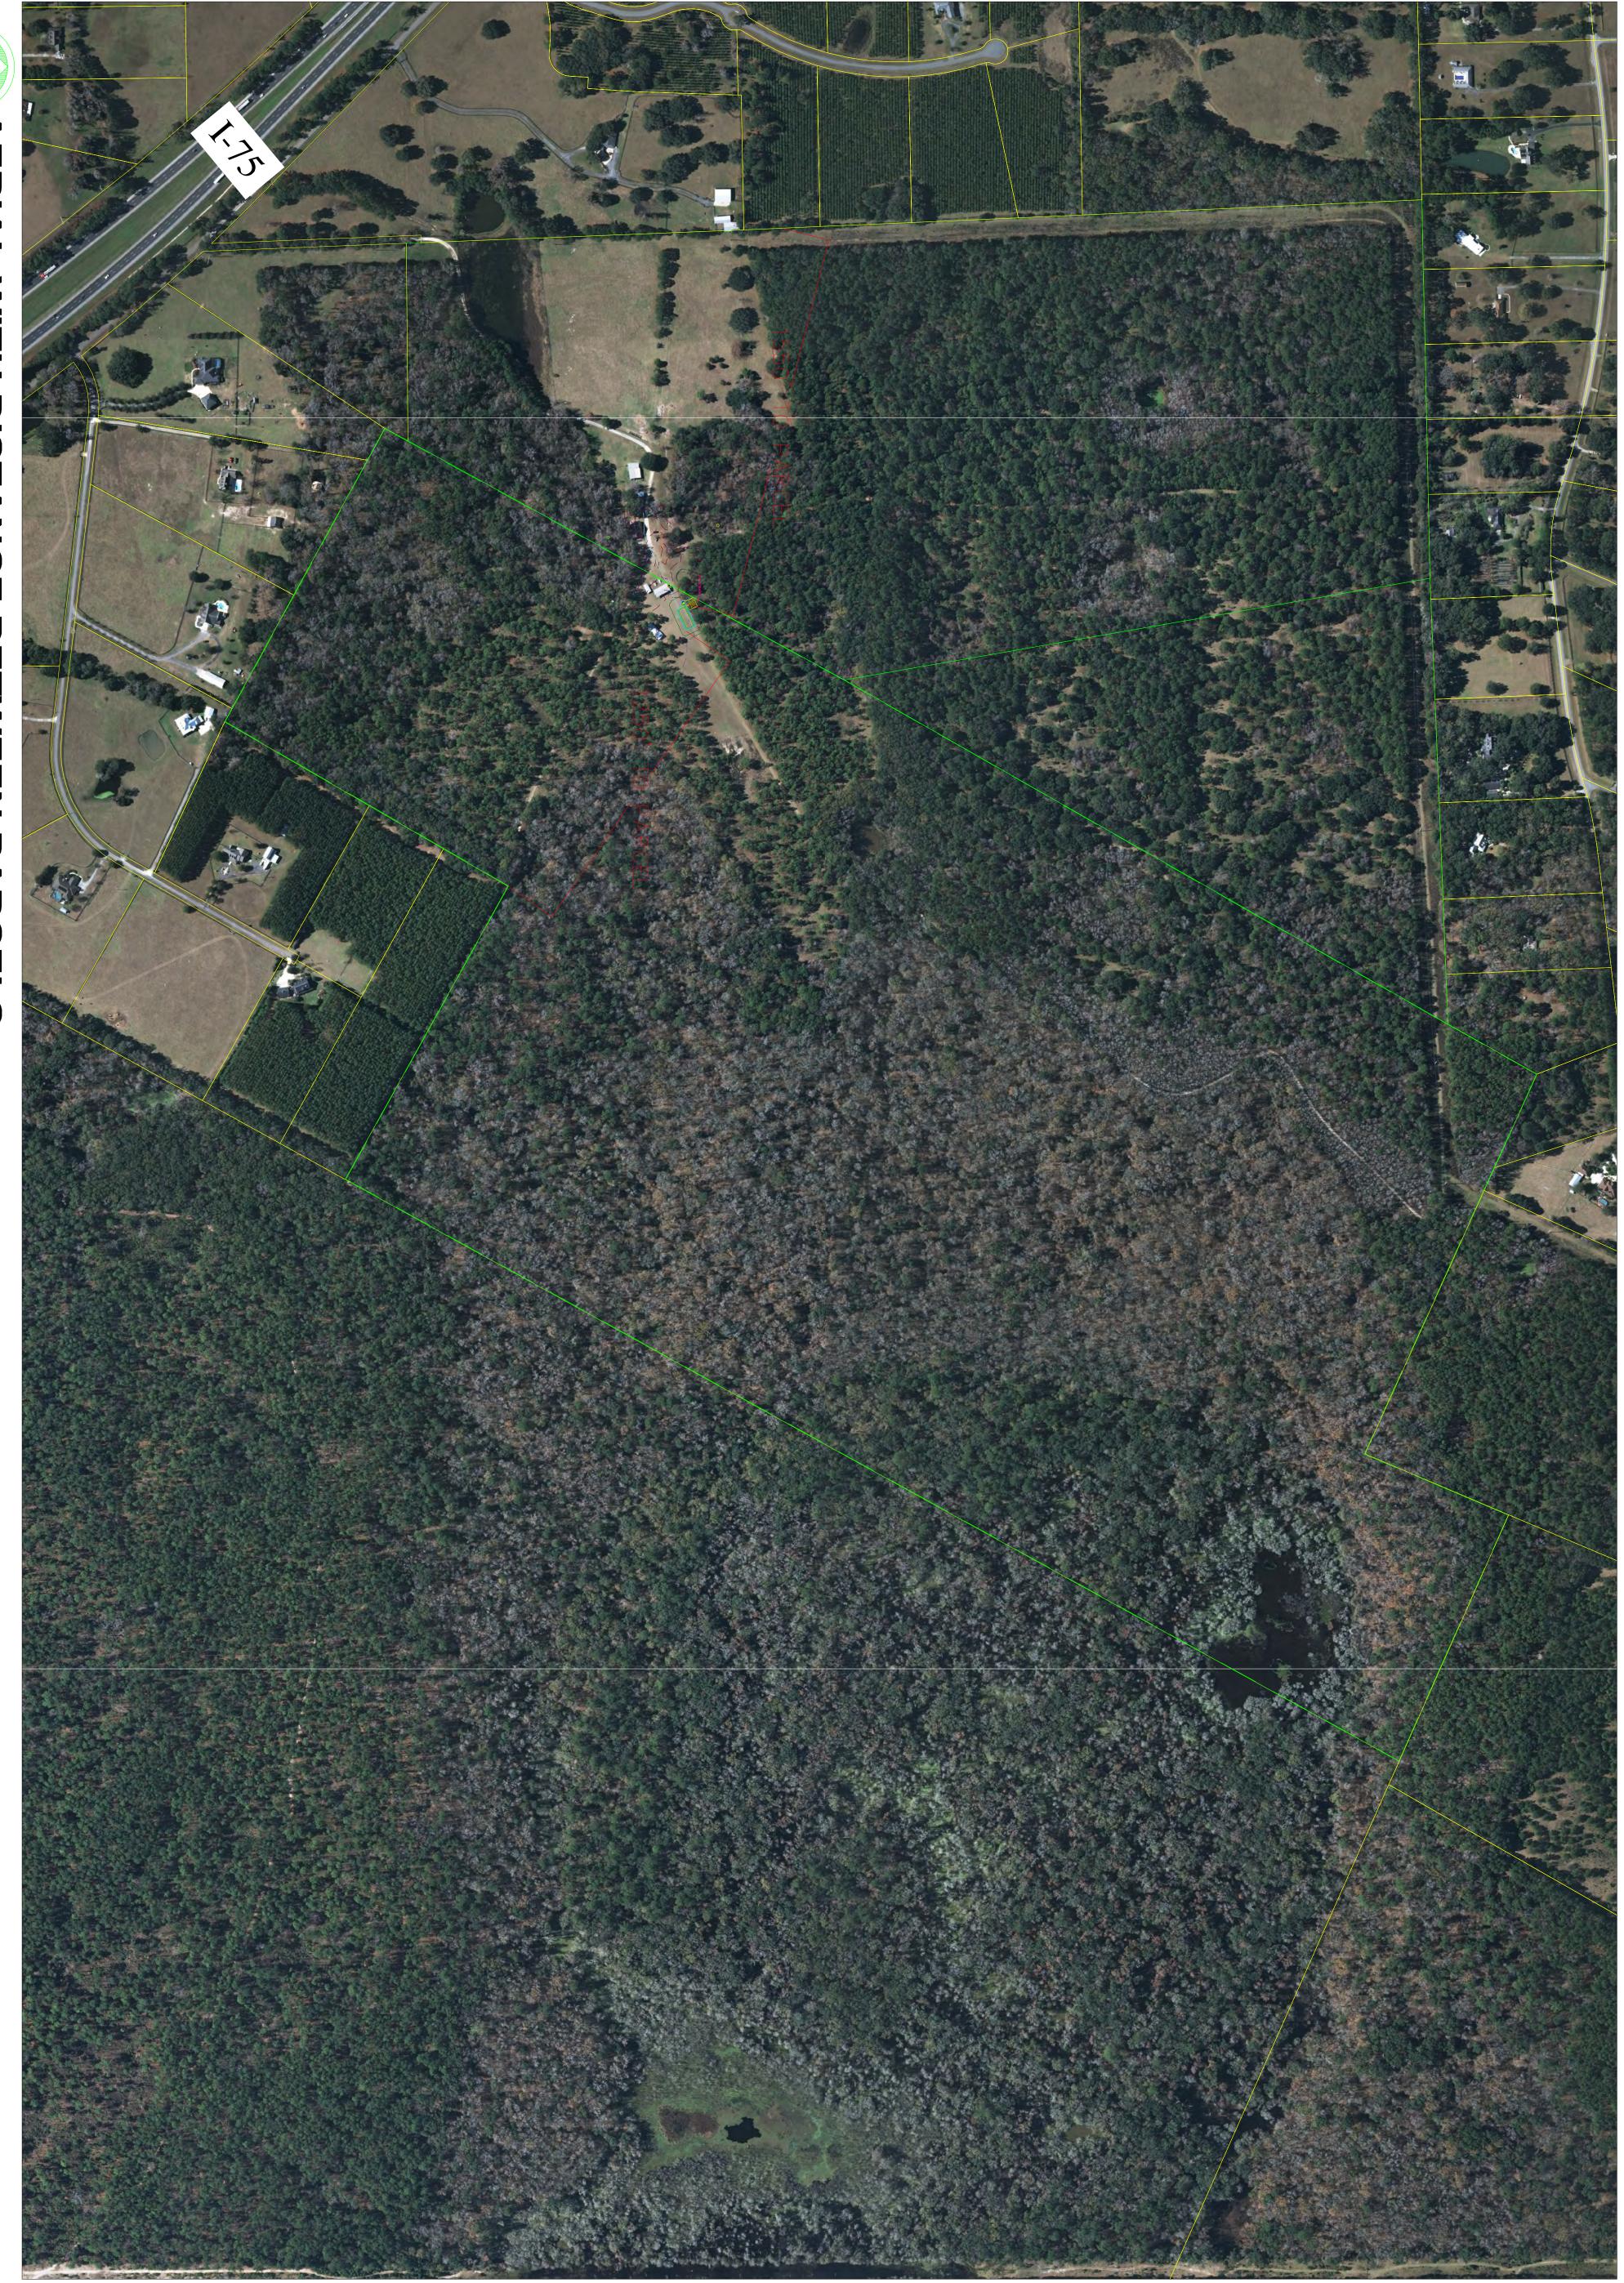

#### **Summary**

The proposed site plan is a request by Michael Freidin, of George & Associates Consulting Engineers, Inc., applicant and agent for the State of Florida, property owner, for the construction of a  $\pm 2,030$  square foot building with landscaping and parking improvements. The overall parcel acreage is  $\pm 300$  acres in area, however, the project area is .33 acre. The property is located north of NW 109th Lane, I-75 and San Felasco Farms subdivision, east of SR 241, south of the Alachua Highlands subdivision, southwest section of the San Felasco Hammock State Park property. Access to the subject property would be provided primarily by an existing ingress/egress drive connecting to NW 109th Lane.

The overall parcel acreage is ±300 acres in area, however, the project area is .33 acre. The property is located north of NW 109th Lane, I-75 and San Felasco Farms subdivision, east of SR 241, south of the Alachua Highlands subdivision, southwest section of the San Felasco Hammock State Park property. Access to the subject property would be provided primarily by an existing ingress/egress drive connecting to NW 109th Lane.

#### SURROUNDING USES

The existing uses, Future Land Use Map (FLUM) Designations, and zoning districts of the surrounding area are identified in Table 1. Map 3 provides an overview of the vicinity of the subject property. (NOTE: The information below is intended to provide a general overview of the area surrounding the subject property and to generally orient the reader. It is not intended to be all-inclusive, and may not identify all existing uses, FLUM Designations, and/or zoning districts surrounding the subject property.)

**Table 1. Surrounding Land Uses** 

| Direction | Existing Use(s)                                                  | FLUM Designation(s)          | Zoning District(s)                                      |
|-----------|------------------------------------------------------------------|------------------------------|---------------------------------------------------------|
| North     | San Felasco Hammock State Park/<br>Alachua Highlands Subdivision | Conservation/<br>Agriculture | "CSV"/ "A"                                              |
| South     | San Felasco Farms Subdivision                                    | Agriculture                  | "A"                                                     |
| East      | San Felasco Hammock State Park                                   | Preservation                 | Conservation ("C-1")<br>(Alachua County<br>designation) |
| West      | Hills of San Felasco Subdivision                                 | Agriculture                  | "A"                                                     |