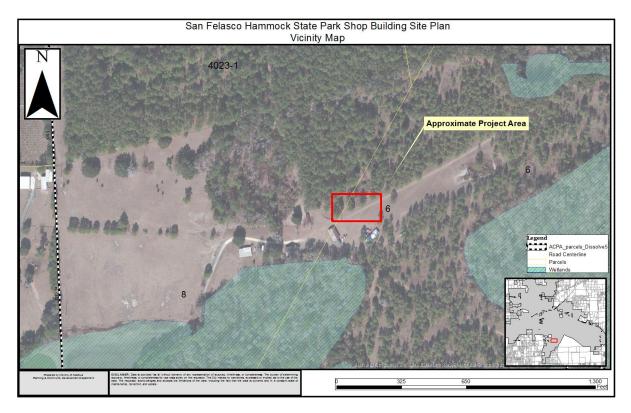

#### **Summary**

The proposed site plan is a request by Michael Freidin, of George & Associates Consulting Engineers, Inc., applicant and agent for the State of Florida, property owner, for the construction of a  $\pm 2,030$  square foot building with landscaping and parking improvements. The overall parcel acreage is  $\pm 300$  acres in area, however, the project area is .33 acre. The property is located north of NW 109th Lane, I-75 and San Felasco Farms subdivision, east of SR 241, south of the Alachua Highlands subdivision, southwest section of the San Felasco Hammock State Park property. Access to the subject property would be provided primarily by an existing ingress/egress drive connecting to NW 109th Lane.

The overall parcel acreage is ±300 acres in area, however, the project area is .33 acre. The property is located north of NW 109th Lane, I-75 and San Felasco Farms subdivision, east of SR 241, south of the Alachua Highlands subdivision, southwest section of the San Felasco Hammock State Park property. Access to the subject property would be provided primarily by an existing ingress/egress drive connecting to NW 109th Lane.

Map 1. Vicinity Map

Map 2. Subject Property with Future Land Use

Map 3. Subject Property with Zoning

The applicant has submitted evidence from the Suwannee River Water Management District that no stormwater retention improvements are required for this project.