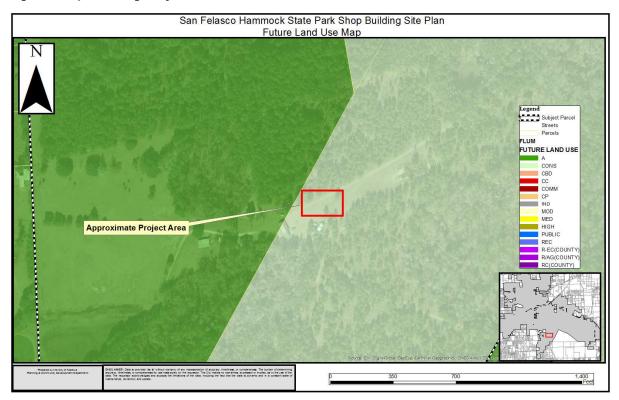

Map 1. Vicinity Map

Map 2. Subject Property with Future Land Use

Map 3. Subject Property with Zoning

The applicant has submitted evidence from the Suwannee River Water Management District that no stormwater retention improvements are required for this project.

> subdivision, east of SR 241, south of the Alachua Highlands subdivision, southwest section of the San Felasco Hammock

State Park property

04033-000-000 PARCEL ID NUMBER:

**FLUM DESIGNATION:** Conservation